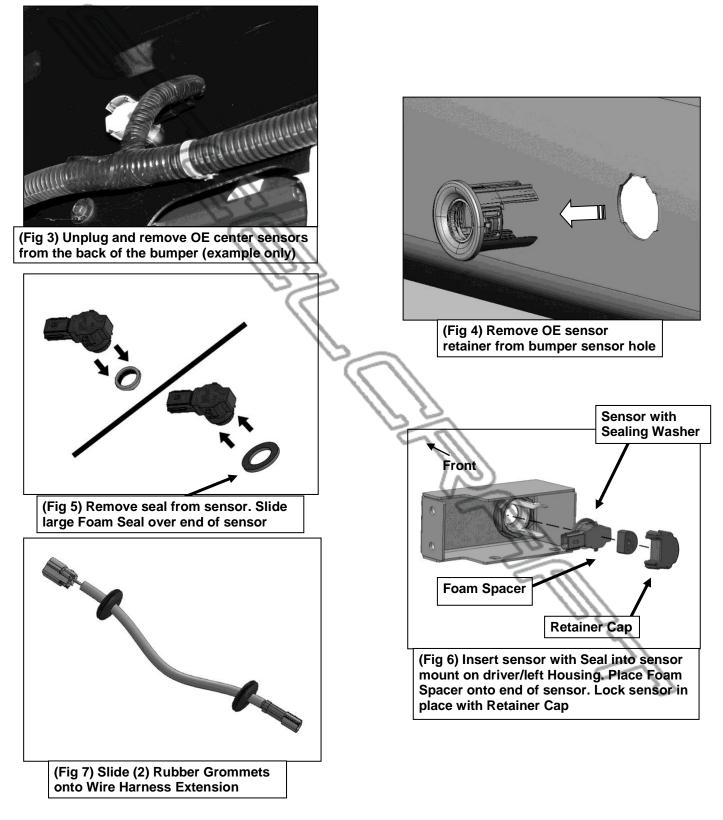

## Grille Guard Uprights without factory holes:

- a. Starting from the bottom of the center tube/panel, use a tape measure to measure a downward distance of
  - i. all Silverado models, (Figure 1): 4-3/4" (120mm).
  - ii. all Sierra models, (Figure 2): 4-1/2" (115mm).
  - iii. Mark a line on the upright to indicate the measured distance, (Figures 1, 2 & 3).
- b. Place the driver/left Sensor Housing up against the corner of the marked line on the Grille Guard Upright. With the front face on the housing vertical, push the Bracket forward to the front of the upright. Mark through the (2) holes on the Housing and onto the Upright, (Figures 1 & 2).
- **c.** Use a 5/16" drill bit to drill through the (2) marked holes on the Upright.
- d. Repeat the previous Steps to drill (2) holes on the passenger/right upright.
- Starting from under the front bumper, locate and unplug the two center parking sensors, (Figure 3). Remove the two sensors from the bumper. Also remove the outer sensor retainers from the bumper, (Figure 4). IMPORTANT: Depending on model/year, the bumper may need to be removed to remove the sensors. Reinstall bumper after removing center sensors.

# RANGER

- 4. Select (1) sensor. Remove the silicone seal from the sensor, (Figure 5). Slide the provided (1) Foam Sealing Washer over the front of the sensor. Select the Driver/left Sensor Housing. Push the sensor into the sensor mount on the back of the Housing, (Figure6). NOTE: Sensor tabs may need to be trimmed to fit sensor into the sensor mount. Attach the Foam Spacer to the end of the Sensor then snap the Retaining Cap over the Spacer and onto the sensor mount, (Figure 6).
- 5. Select (1) Wire Harness Extension and (2) Rubber Grommets, (Figure 7). Slide the Grommets onto each end of the Wire Harness.
- 6. Select the driver/left Sensor Housing Back Cover, (Figure 8). Push the larger "female" end of the harness though the hole in the Cover. Plug the end of the Harness into the sensor, (Figure 9). Push the Rubber Grommet into the hole in the Cover. Attach the Cover to the Sensor Housing with the included (2) 6mm x 20mm Button Head Combo Bolts, (Figure 10). Fully tighten this hardware only at this time.
- 7. Locate the (2) holes on the driver/left Grille Guard Upright. Select (1) Adhesive Foam Strip. Attach the adhesive side of the Foam Strip to the Sensor Housing, (Figure 11).
- 8. Attach the driver/left Sensor Housing assembly to the inside of the Grille Guard Upright with (2) 6mm Button Head Combo Bolts, (Figure 11).
- 9. Repeat Steps 4—8 to assemble and install the passenger/right Sensor Housing assembly.
- 10. Insert the end of the driver/left side Harness Extension through the hole in the bumper and connect to sensor harness. Use (1) Rubber Grommet to seal the Wire Harness to the bumper, (Figure 12). Repeat this Step to connect the passenger/right side Sensor harness.
- 11. Properly level and adjust the Sensor Housing assembly and tighten all hardware.
- 12. Do periodic inspections to the installation to make sure that all hardware is secure and tight.