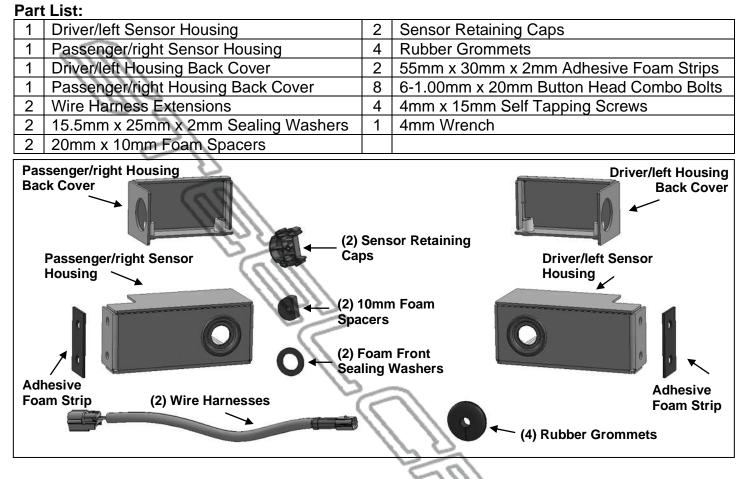

# UNIVERSAL SENSOR RELOCATION KIT: #10420SRP 14-18 SILVERADO 1500 / 15-19 SILVERADO 2500-3500 / 15-20 TAHOE & SUBURBAN 14-18 SIERRA 1500 / 15-19 SIERRA 2500-3500 18-21 EXPEDITION RANGER

## Grille Guard Uprights without factory holes:

- a. Starting from the bottom of the center tube/panel, use a tape measure to measure a downward distance of
  - i. all Silverado models, (Figure 1): 4-3/4" (120mm).
  - ii. all Sierra models, (Figure 2): 4-1/2" (115mm).
  - iii. Mark a line on the upright to indicate the measured distance, (Figures 1, 2 & 3).
- b. Place the driver/left Sensor Housing up against the corner of the marked line on the Grille Guard Upright. With the front face on the housing vertical, push the Bracket forward to the front of the upright. Mark through the (2) holes on the Housing and onto the Upright, (Figures 1 & 2).
- **c.** Use a 5/16" drill bit to drill through the (2) marked holes on the Upright.
- d. Repeat the previous Steps to drill (2) holes on the passenger/right upright.
- Starting from under the front bumper, locate and unplug the two center parking sensors, (Figure 3). Remove the two sensors from the bumper. Also remove the outer sensor retainers from the bumper, (Figure 4). IMPORTANT: Depending on model/year, the bumper may need to be removed to remove the sensors. Reinstall bumper after removing center sensors.

Driver/Left Side Installation Pictured

Page 2 of 4

(Fig 1) For all Silverado models, measure a downward distance of 4-3/4" (120mm) from the center tube/panel. Mark upright with location of mounting holes for drilling