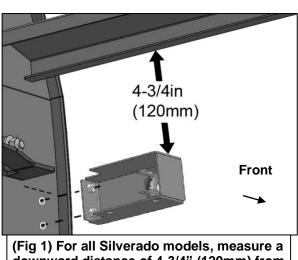

## Grille Guard Uprights without factory holes:

- a. Starting from the bottom of the center tube/panel, use a tape measure to measure a downward distance of
  - i. all Silverado models, (Figure 1): 4-3/4" (120mm).
  - ii. all Sierra models, (Figure 2): 4-1/2" (115mm).
  - iii. Mark a line on the upright to indicate the measured distance, (Figures 1, 2 & 3).
- b. Place the driver/left Sensor Housing up against the corner of the marked line on the Grille Guard Upright. With the front face on the housing vertical, push the Bracket forward to the front of the upright. Mark through the (2) holes on the Housing and onto the Upright, (Figures 1 & 2).
- **c.** Use a 5/16" drill bit to drill through the (2) marked holes on the Upright.
- d. Repeat the previous Steps to drill (2) holes on the passenger/right upright.
- Starting from under the front bumper, locate and unplug the two center parking sensors, (Figure 3). Remove the two sensors from the bumper. Also remove the outer sensor retainers from the bumper, (Figure 4). IMPORTANT: Depending on model/year, the bumper may need to be removed to remove the sensors. Reinstall bumper after removing center sensors.

Driver/Left Side Installation Pictured

Page 2 of 4

(Fig 1) For all Silverado models, measure a downward distance of 4-3/4" (120mm) from the center tube/panel. Mark upright with location of mounting holes for drilling