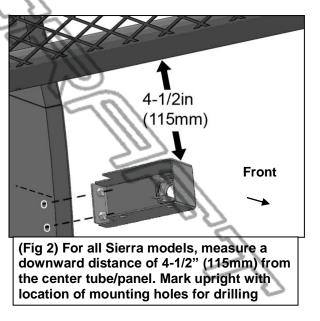

## Grille Guard Uprights without factory holes:

- a. Starting from the bottom of the center tube/panel, use a tape measure to measure a downward distance of
  - i. all Silverado models, (Figure 1): 4-3/4" (120mm).
  - ii. all Sierra models, (Figure 2): 4-1/2" (115mm).
  - iii. Mark a line on the upright to indicate the measured distance, (Figures 1, 2 & 3).
- b. Place the driver/left Sensor Housing up against the corner of the marked line on the Grille Guard Upright. With the front face on the housing vertical, push the Bracket forward to the front of the upright. Mark through the (2) holes on the Housing and onto the Upright, (Figures 1 & 2).
- **c.** Use a 5/16" drill bit to drill through the (2) marked holes on the Upright.
- d. Repeat the previous Steps to drill (2) holes on the passenger/right upright.
- Starting from under the front bumper, locate and unplug the two center parking sensors, (Figure 3). Remove the two sensors from the bumper. Also remove the outer sensor retainers from the bumper, (Figure 4). IMPORTANT: Depending on model/year, the bumper may need to be removed to remove the sensors. Reinstall bumper after removing center sensors.