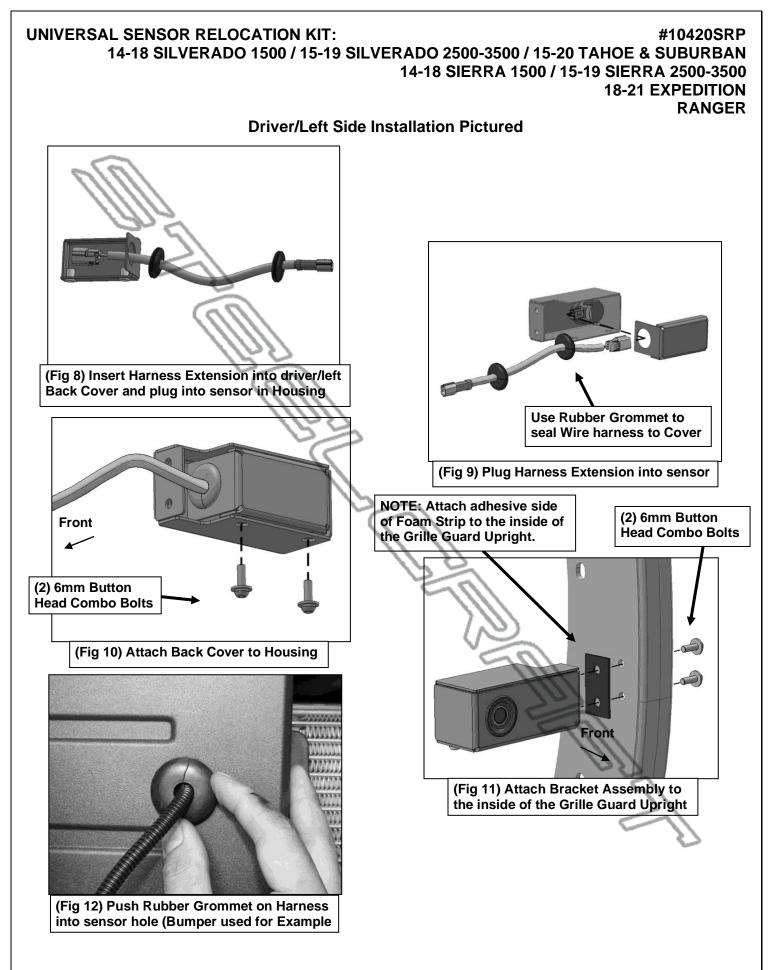

# RANGER

- 4. Select (1) sensor. Remove the silicone seal from the sensor, (Figure 5). Slide the provided (1) Foam Sealing Washer over the front of the sensor. Select the Driver/left Sensor Housing. Push the sensor into the sensor mount on the back of the Housing, (Figure6). NOTE: Sensor tabs may need to be trimmed to fit sensor into the sensor mount. Attach the Foam Spacer to the end of the Sensor then snap the Retaining Cap over the Spacer and onto the sensor mount, (Figure 6).
- 5. Select (1) Wire Harness Extension and (2) Rubber Grommets, (Figure 7). Slide the Grommets onto each end of the Wire Harness.
- 6. Select the driver/left Sensor Housing Back Cover, (Figure 8). Push the larger "female" end of the harness though the hole in the Cover. Plug the end of the Harness into the sensor, (Figure 9). Push the Rubber Grommet into the hole in the Cover. Attach the Cover to the Sensor Housing with the included (2) 6mm x 20mm Button Head Combo Bolts, (Figure 10). Fully tighten this hardware only at this time.
- 7. Locate the (2) holes on the driver/left Grille Guard Upright. Select (1) Adhesive Foam Strip. Attach the adhesive side of the Foam Strip to the Sensor Housing, (Figure 11).
- 8. Attach the driver/left Sensor Housing assembly to the inside of the Grille Guard Upright with (2) 6mm Button Head Combo Bolts, (Figure 11).
- 9. Repeat Steps 4—8 to assemble and install the passenger/right Sensor Housing assembly.
- 10. Insert the end of the driver/left side Harness Extension through the hole in the bumper and connect to sensor harness. Use (1) Rubber Grommet to seal the Wire Harness to the bumper, (Figure 12). Repeat this Step to connect the passenger/right side Sensor harness.
- 11. Properly level and adjust the Sensor Housing assembly and tighten all hardware.
- 12. Do periodic inspections to the installation to make sure that all hardware is secure and tight.