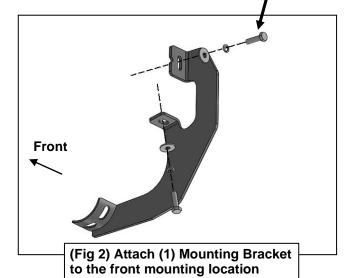

### PROCEDURE:

- 1. REMOVE CONTENTS FROM BOX. VERIFY ALL PARTS ARE PRESENT. READ INSTRUCTIONS CAREFULLY. USE ILLUSTRATION TO IDENTIFY BRACKETS AND SIDEBARS.
- 2. Starting on the Passenger/Right front of the vehicle, remove the plastic plugs covering the threaded holes in the body panel, if equipped, (Figure 1). Select (1) Mounting Bracket. Attach the Bracket to the vehicle with (2) 8mm Hex Bolts, (2) 8mm Lock Washers and (2) 8mm Flat Washers, (Figures 2 & 3). Do not tighten hardware.
- 3. Repeat Step 2 to install (3) Mounting Brackets to the 2nd, 3rd and rear mounting locations, (Figures 4—6). Do not tighten hardware.
- **4.** Carefully unwrap the Passenger/Right Sidebar. Place the Sidebar onto the Mounting Brackets, (do not slide or rotate or damage to the finish to the Sidebar may result). Attach the Sidebar to the Mounting Brackets with (8) 8mm Combo Bolts, (**Figure 7**). Do not tighten hardware.
- **5.** Level and adjust the Sidebar and tighten all hardware.
- **6.** Repeat **Steps 2—5** to attach the Driver/Left Sidebar.
- 7. Do periodic inspections to the installation to make sure that all hardware is secure and tight.

## Passenger/Right Side Installation Pictured

(Fig 1) Passenger/Right front mounting location

- (2) 8mm Hex Bolts
- (2) 8mm Lock Washers
- (2) 8mm Flat Washers

(Fig 3) (1) Mounting Bracket attached to the front mounting location