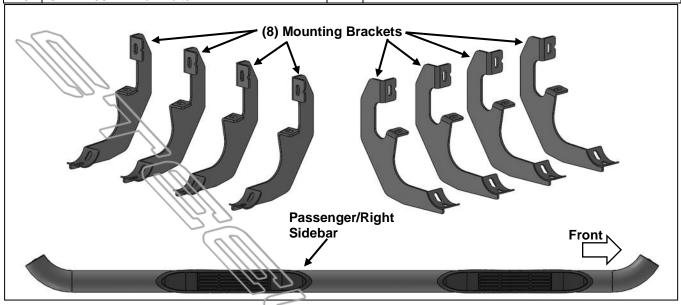

### **PARTS LIST:**

| 1  | Driver/Left Sidebar     | 16 | 8mm x 25mm Combo Bolts           |
|----|-------------------------|----|----------------------------------|
| 1  | Passenger/Right Sidebar | 16 | 8mm Lock Washers                 |
| 8  | Mounting Brackets       | 16 | 8mm x 24mm OD x 2mm Flat Washers |
| 16 | 8mm x 30mm Hex Bolts    |    |                                  |

### PROCEDURE:

- 1. REMOVE CONTENTS FROM BOX. VERIFY ALL PARTS ARE PRESENT. READ INSTRUCTIONS CAREFULLY. USE ILLUSTRATION TO IDENTIFY BRACKETS AND SIDEBARS.
- 2. Starting on the Passenger/Right front of the vehicle, remove the plastic plugs covering the threaded holes in the body panel, if equipped, (Figure 1). Select (1) Mounting Bracket. Attach the Bracket to the vehicle with (2) 8mm Hex Bolts, (2) 8mm Lock Washers and (2) 8mm Flat Washers, (Figures 2 & 3). Do not tighten hardware.
- 3. Repeat Step 2 to install (3) Mounting Brackets to the 2nd, 3rd and rear mounting locations, (Figures 4—6). Do not tighten hardware.
- **4.** Carefully unwrap the Passenger/Right Sidebar. Place the Sidebar onto the Mounting Brackets, (do not slide or rotate or damage to the finish to the Sidebar may result). Attach the Sidebar to the Mounting Brackets with (8) 8mm Combo Bolts, (**Figure 7**). Do not tighten hardware.
- **5.** Level and adjust the Sidebar and tighten all hardware.
- **6.** Repeat **Steps 2—5** to attach the Driver/Left Sidebar.
- 7. Do periodic inspections to the installation to make sure that all hardware is secure and tight.