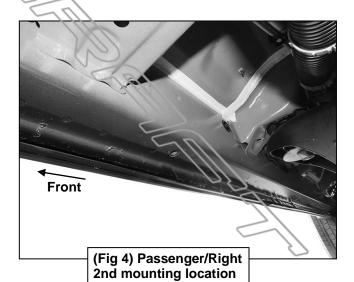

### PROCEDURE:

- 1. REMOVE CONTENTS FROM BOX. VERIFY ALL PARTS ARE PRESENT. READ INSTRUCTIONS CAREFULLY. USE ILLUSTRATION TO IDENTIFY BRACKETS AND SIDEBARS.
- 2. Starting on the Passenger/Right front of the vehicle, remove the plastic plugs covering the threaded holes in the body panel, if equipped, (Figure 1). Select (1) Mounting Bracket. Attach the Bracket to the vehicle with (2) 8mm Hex Bolts, (2) 8mm Lock Washers and (2) 8mm Flat Washers, (Figures 2 & 3). Do not tighten hardware.
- 3. Repeat Step 2 to install (3) Mounting Brackets to the 2nd, 3rd and rear mounting locations, (Figures 4—6). Do not tighten hardware.
- **4.** Carefully unwrap the Passenger/Right Sidebar. Place the Sidebar onto the Mounting Brackets, (do not slide or rotate or damage to the finish to the Sidebar may result). Attach the Sidebar to the Mounting Brackets with (8) 8mm Combo Bolts, (**Figure 7**). Do not tighten hardware.
- **5.** Level and adjust the Sidebar and tighten all hardware.
- **6.** Repeat **Steps 2—5** to attach the Driver/Left Sidebar.
- 7. Do periodic inspections to the installation to make sure that all hardware is secure and tight.