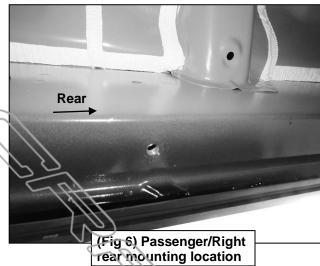

### PROCEDURE:

- 1. REMOVE CONTENTS FROM BOX. VERIFY ALL PARTS ARE PRESENT. READ INSTRUCTIONS CAREFULLY. USE ILLUSTRATION TO IDENTIFY BRACKETS AND SIDEBARS.
- 2. Starting on the Passenger/Right front of the vehicle, remove the plastic plugs covering the threaded holes in the body panel, if equipped, (Figure 1). Select (1) Mounting Bracket. Attach the Bracket to the vehicle with (2) 8mm Hex Bolts, (2) 8mm Lock Washers and (2) 8mm Flat Washers, (Figures 2 & 3). Do not tighten hardware.
- 3. Repeat Step 2 to install (3) Mounting Brackets to the 2nd, 3rd and rear mounting locations, (Figures 4—6). Do not tighten hardware.
- **4.** Carefully unwrap the Passenger/Right Sidebar. Place the Sidebar onto the Mounting Brackets, (do not slide or rotate or damage to the finish to the Sidebar may result). Attach the Sidebar to the Mounting Brackets with (8) 8mm Combo Bolts, (**Figure 7**). Do not tighten hardware.
- **5.** Level and adjust the Sidebar and tighten all hardware.
- **6.** Repeat **Steps 2—5** to attach the Driver/Left Sidebar.
- 7. Do periodic inspections to the installation to make sure that all hardware is secure and tight.