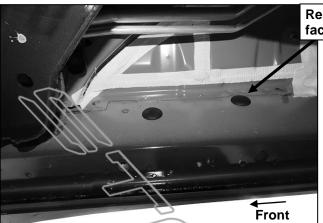

### PROCEDURE:

- 1. REMOVE CONTENTS FROM BOX. VERIFY ALL PARTS ARE PRESENT. READ INSTRUCTIONS CAREFULLY. USE ILLUSTRATION TO IDENTIFY BRACKETS AND SIDEBARS.
- 2. Starting on the Passenger/Right front of the vehicle, remove the plastic plugs covering the threaded holes in the body panel, if equipped, (Figure 1). Select (1) Mounting Bracket. Attach the Bracket to the vehicle with (2) 8mm Hex Bolts, (2) 8mm Lock Washers and (2) 8mm Flat Washers, (Figures 2 & 3). Do not tighten hardware.
- 3. Repeat Step 2 to install (3) Mounting Brackets to the 2nd, 3rd and rear mounting locations, (Figures 4—6). Do not tighten hardware.
- **4.** Carefully unwrap the Passenger/Right Sidebar. Place the Sidebar onto the Mounting Brackets, (do not slide or rotate or damage to the finish to the Sidebar may result). Attach the Sidebar to the Mounting Brackets with (8) 8mm Combo Bolts, (**Figure 7**). Do not tighten hardware.
- **5.** Level and adjust the Sidebar and tighten all hardware.
- **6.** Repeat **Steps 2—5** to attach the Driver/Left Sidebar.
- 7. Do periodic inspections to the installation to make sure that all hardware is secure and tight.

## Passenger/Right Side Installation Pictured

(Fig 1) Passenger/Right front mounting location

- (2) 8mm Hex Bolts
- (2) 8mm Lock Washers
- (2) 8mm Flat Washers

(Fig 3) (1) Mounting Bracket attached to the front mounting location