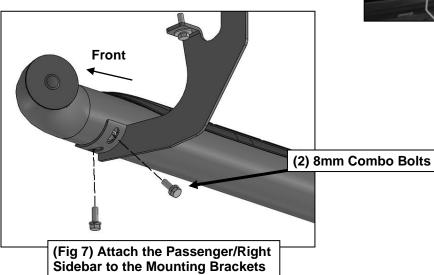

### PROCEDURE:

- 1. REMOVE CONTENTS FROM BOX. VERIFY ALL PARTS ARE PRESENT. READ INSTRUCTIONS CAREFULLY. USE ILLUSTRATION TO IDENTIFY BRACKETS AND SIDEBARS.
- 2. Starting on the Passenger/Right front of the vehicle, remove the plastic plugs covering the threaded holes in the body panel, if equipped, (Figure 1). Select (1) Mounting Bracket. Attach the Bracket to the vehicle with (2) 8mm Hex Bolts, (2) 8mm Lock Washers and (2) 8mm Flat Washers, (Figures 2 & 3). Do not tighten hardware.
- 3. Repeat Step 2 to install (3) Mounting Brackets to the 2nd, 3rd and rear mounting locations, (Figures 4—6). Do not tighten hardware.
- **4.** Carefully unwrap the Passenger/Right Sidebar. Place the Sidebar onto the Mounting Brackets, (do not slide or rotate or damage to the finish to the Sidebar may result). Attach the Sidebar to the Mounting Brackets with (8) 8mm Combo Bolts, (**Figure 7**). Do not tighten hardware.
- **5.** Level and adjust the Sidebar and tighten all hardware.
- **6.** Repeat **Steps 2—5** to attach the Driver/Left Sidebar.
- 7. Do periodic inspections to the installation to make sure that all hardware is secure and tight.