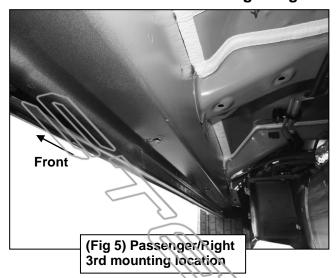

### PROCEDURE:

- 1. REMOVE CONTENTS FROM BOX. VERIFY ALL PARTS ARE PRESENT. READ INSTRUCTIONS CAREFULLY. USE ILLUSTRATION TO IDENTIFY BRACKETS AND SIDEBARS.
- 2. Starting on the Passenger/Right front of the vehicle, remove the plastic plugs covering the threaded holes in the body panel, if equipped, (Figure 1). Select (1) Mounting Bracket. Attach the Bracket to the vehicle with (2) 8mm Hex Bolts, (2) 8mm Lock Washers and (2) 8mm Flat Washers, (Figures 2 & 3). Do not tighten hardware.
- 3. Repeat Step 2 to install (3) Mounting Brackets to the 2nd, 3rd and rear mounting locations, (Figures 4—6). Do not tighten hardware.
- **4.** Carefully unwrap the Passenger/Right Sidebar. Place the Sidebar onto the Mounting Brackets, (do not slide or rotate or damage to the finish to the Sidebar may result). Attach the Sidebar to the Mounting Brackets with (8) 8mm Combo Bolts, (**Figure 7**). Do not tighten hardware.
- **5.** Level and adjust the Sidebar and tighten all hardware.
- **6.** Repeat **Steps 2—5** to attach the Driver/Left Sidebar.
- 7. Do periodic inspections to the installation to make sure that all hardware is secure and tight.