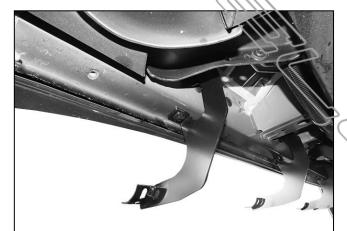

### PROCEDURE:

- 1. REMOVE CONTENTS FROM BOX. VERIFY ALL PARTS ARE PRESENT. READ INSTRUCTIONS CAREFULLY. USE ILLUSTRATION TO IDENTIFY BRACKETS AND SIDEBARS.
- 2. Starting on the Passenger/Right front of the vehicle, remove the plastic plugs covering the threaded holes in the body panel, if equipped, (Figure 1). Select (1) Mounting Bracket. Attach the Bracket to the vehicle with (2) 8mm Hex Bolts, (2) 8mm Lock Washers and (2) 8mm Flat Washers, (Figures 2 & 3). Do not tighten hardware.
- 3. Repeat Step 2 to install (3) Mounting Brackets to the 2nd, 3rd and rear mounting locations, (Figures 4—6). Do not tighten hardware.
- **4.** Carefully unwrap the Passenger/Right Sidebar. Place the Sidebar onto the Mounting Brackets, (do not slide or rotate or damage to the finish to the Sidebar may result). Attach the Sidebar to the Mounting Brackets with (8) 8mm Combo Bolts, (**Figure 7**). Do not tighten hardware.
- **5.** Level and adjust the Sidebar and tighten all hardware.
- **6.** Repeat **Steps 2—5** to attach the Driver/Left Sidebar.
- 7. Do periodic inspections to the installation to make sure that all hardware is secure and tight.