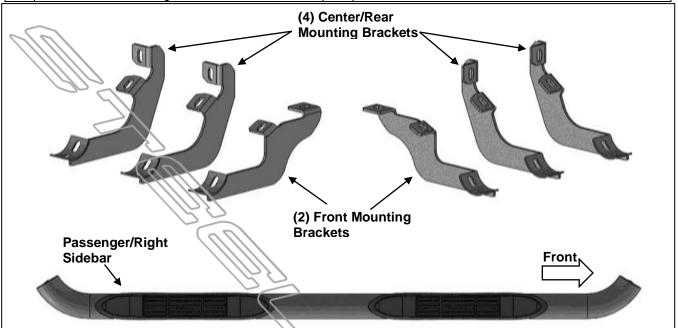

## **PARTS LIST:**

| 1 | Driver/Left 3inch Sidebar     | 12 | 10mm x 30mm Hex Bolts             |
|---|-------------------------------|----|-----------------------------------|
| 1 | Passenger/Right 3inch Sidebar | 12 | 10mm Lock Washers                 |
| 2 | Front Mounting Brackets       | 12 | 10mm x 27mm OD x 3mm Flat Washers |
| 4 | Center/Rear Mounting Brackets | 12 | 8mm x 25mm Combo Bolts            |

## PROCEDURE:

- 1. REMOVE CONTENTS FROM BOX. VERIFY ALL PARTS ARE PRESENT. READ INSTRUCTIONS CAREFULLY BEFORE STARTING INSTALLATION.
- 2. Starting from underneath the Passenger/Right body panel, locate the front mounting location and the threaded holes in the body panel, (Figure 1). Remove the plastic plugs covering the holes.
- 3. Select the Passenger/Right Front Mounting Bracket. Attach the Mounting Bracket to the front location with (2) 10mm Hex Bolts, (2) 10mm Lock Washers and (2) 10mm Flat Washers, (Figure 2). Do not tighten hardware.
- 4. Repeat Steps 2 & 4 to attach (2) Center/Rear Mounting Brackets to the center and rear locations, (Figures 3—5). Do not tighten hardware.
- 5. Select the Passenger/Right Sidebar. Place the Sidebar onto the cradles of the Mounting Brackets. **IMPORTANT:** Do not rotate or slide the Sidebar front to back or damage to the finish may result. Attach the Sidebar to the Mounting Brackets with (6) 8mm Combo Bolts, **(Figure 5)** Do not tighten hardware.
- **6.** Level and adjust the Sidebar and tighten all hardware.
- 7. Repeat Steps 1—7 to attach the Driver/Left Sidebar.
- 8. Do periodic inspections to the installation to make sure that all hardware is secure and tight.