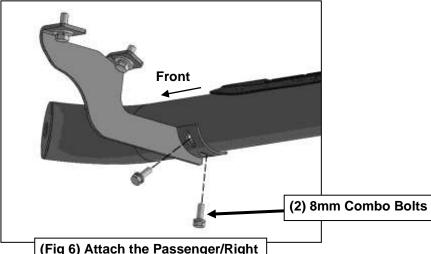

## PROCEDURE:

- 1. REMOVE CONTENTS FROM BOX. VERIFY ALL PARTS ARE PRESENT. READ INSTRUCTIONS CAREFULLY BEFORE STARTING INSTALLATION.
- 2. Starting from underneath the Passenger/Right body panel, locate the front mounting location and the threaded holes in the body panel, (Figure 1). Remove the plastic plugs covering the holes.
- 3. Select the Passenger/Right Front Mounting Bracket. Attach the Mounting Bracket to the front location with (2) 10mm Hex Bolts, (2) 10mm Lock Washers and (2) 10mm Flat Washers, (Figure 2). Do not tighten hardware.
- 4. Repeat Steps 2 & 4 to attach (2) Center/Rear Mounting Brackets to the center and rear locations, (Figures 3—5). Do not tighten hardware.
- 5. Select the Passenger/Right Sidebar. Place the Sidebar onto the cradles of the Mounting Brackets. **IMPORTANT:** Do not rotate or slide the Sidebar front to back or damage to the finish may result. Attach the Sidebar to the Mounting Brackets with (6) 8mm Combo Bolts, **(Figure 5)** Do not tighten hardware.
- **6.** Level and adjust the Sidebar and tighten all hardware.
- 7. Repeat Steps 1—7 to attach the Driver/Left Sidebar.
- 8. Do periodic inspections to the installation to make sure that all hardware is secure and tight.

## Passenger/Right side Installation Pictured

(Fig 4) Attach (1) Passenger/Right Rear Mounting Bracket to the center location

(Fig 5) Passenger/Right rear mounting location

(Fig 6) Attach the Passenger/Right Sidebar to the Mounting Brackets