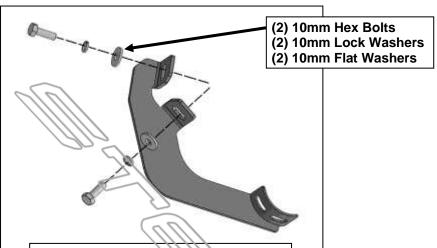

## PROCEDURE:

- 1. REMOVE CONTENTS FROM BOX. VERIFY ALL PARTS ARE PRESENT. READ INSTRUCTIONS CAREFULLY BEFORE STARTING INSTALLATION.
- 2. Starting from underneath the Passenger/Right body panel, locate the front mounting location and the threaded holes in the body panel, (Figure 1). Remove the plastic plugs covering the holes.
- 3. Select the Passenger/Right Front Mounting Bracket. Attach the Mounting Bracket to the front location with (2) 10mm Hex Bolts, (2) 10mm Lock Washers and (2) 10mm Flat Washers, (Figure 2). Do not tighten hardware.
- 4. Repeat Steps 2 & 4 to attach (2) Center/Rear Mounting Brackets to the center and rear locations, (Figures 3—5). Do not tighten hardware.
- 5. Select the Passenger/Right Sidebar. Place the Sidebar onto the cradles of the Mounting Brackets. **IMPORTANT:** Do not rotate or slide the Sidebar front to back or damage to the finish may result. Attach the Sidebar to the Mounting Brackets with (6) 8mm Combo Bolts, **(Figure 5)** Do not tighten hardware.
- **6.** Level and adjust the Sidebar and tighten all hardware.
- 7. Repeat Steps 1—7 to attach the Driver/Left Sidebar.
- 8. Do periodic inspections to the installation to make sure that all hardware is secure and tight.

## Passenger/Right side Installation Pictured

- (2) 10mm Hex Bolts (2) 10mm Lock Washers
- (2) 10mm Flat Washers

(Fig 2) Attach the Passenger/Right Front Mounting Bracket to the front location

(Fig 3) Passenger/Right center mounting location