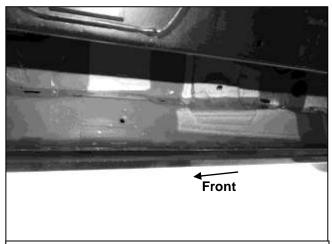

## PROCEDURE:

- 1. REMOVE CONTENTS FROM BOX. VERIFY ALL PARTS ARE PRESENT. READ INSTRUCTIONS CAREFULLY BEFORE STARTING INSTALLATION.
- 2. Starting from underneath the Passenger/Right body panel, locate the front mounting location and the threaded holes in the body panel, (Figure 1). Remove the plastic plugs covering the holes.
- 3. Select the Passenger/Right Front Mounting Bracket. Attach the Mounting Bracket to the front location with (2) 10mm Hex Bolts, (2) 10mm Lock Washers and (2) 10mm Flat Washers, (Figure 2). Do not tighten hardware.
- 4. Repeat Steps 2 & 4 to attach (2) Center/Rear Mounting Brackets to the center and rear locations, (Figures 3—5). Do not tighten hardware.
- 5. Select the Passenger/Right Sidebar. Place the Sidebar onto the cradles of the Mounting Brackets. **IMPORTANT:** Do not rotate or slide the Sidebar front to back or damage to the finish may result. Attach the Sidebar to the Mounting Brackets with (6) 8mm Combo Bolts, **(Figure 5)** Do not tighten hardware.
- **6.** Level and adjust the Sidebar and tighten all hardware.
- 7. Repeat Steps 1—7 to attach the Driver/Left Sidebar.
- 8. Do periodic inspections to the installation to make sure that all hardware is secure and tight.

## Passenger/Right side Installation Pictured

- (2) 10mm Hex Bolts (2) 10mm Lock Washers
- (2) 10mm Flat Washers

(Fig 2) Attach the Passenger/Right Front Mounting Bracket to the front location

(Fig 3) Passenger/Right center mounting location