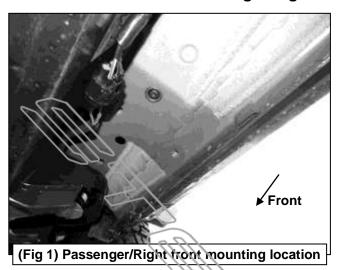

## PROCEDURE:

- 1. REMOVE CONTENTS FROM BOX. VERIFY ALL PARTS ARE PRESENT. READ INSTRUCTIONS CAREFULLY BEFORE STARTING INSTALLATION.
- 2. Starting from underneath the Passenger/Right body panel, locate the front mounting location and the threaded holes in the body panel, (Figure 1). Remove the plastic plugs covering the holes.
- 3. Select the Passenger/Right Front Mounting Bracket. Attach the Mounting Bracket to the front location with (2) 10mm Hex Bolts, (2) 10mm Lock Washers and (2) 10mm Flat Washers, (Figure 2). Do not tighten hardware.
- 4. Repeat Steps 2 & 4 to attach (2) Center/Rear Mounting Brackets to the center and rear locations, (Figures 3—5). Do not tighten hardware.
- 5. Select the Passenger/Right Sidebar. Place the Sidebar onto the cradles of the Mounting Brackets. **IMPORTANT:** Do not rotate or slide the Sidebar front to back or damage to the finish may result. Attach the Sidebar to the Mounting Brackets with (6) 8mm Combo Bolts, **(Figure 5)** Do not tighten hardware.
- **6.** Level and adjust the Sidebar and tighten all hardware.
- 7. Repeat Steps 1—7 to attach the Driver/Left Sidebar.
- 8. Do periodic inspections to the installation to make sure that all hardware is secure and tight.

## Passenger/Right side Installation Pictured

- (2) 10mm Hex Bolts (2) 10mm Lock Washers
- (2) 10mm Flat Washers

(Fig 2) Attach the Passenger/Right Front Mounting Bracket to the front location

(Fig 3) Passenger/Right center mounting location