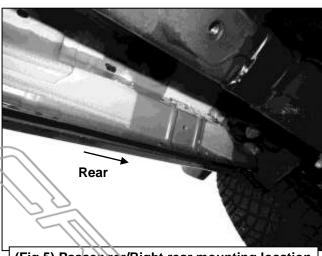

## PROCEDURE:

- 1. REMOVE CONTENTS FROM BOX. VERIFY ALL PARTS ARE PRESENT. READ INSTRUCTIONS CAREFULLY BEFORE STARTING INSTALLATION.
- 2. Starting from underneath the Passenger/Right body panel, locate the front mounting location and the threaded holes in the body panel, (Figure 1). Remove the plastic plugs covering the holes.
- 3. Select the Passenger/Right Front Mounting Bracket. Attach the Mounting Bracket to the front location with (2) 10mm Hex Bolts, (2) 10mm Lock Washers and (2) 10mm Flat Washers, (Figure 2). Do not tighten hardware.
- 4. Repeat Steps 2 & 4 to attach (2) Center/Rear Mounting Brackets to the center and rear locations, (Figures 3—5). Do not tighten hardware.
- 5. Select the Passenger/Right Sidebar. Place the Sidebar onto the cradles of the Mounting Brackets. **IMPORTANT:** Do not rotate or slide the Sidebar front to back or damage to the finish may result. Attach the Sidebar to the Mounting Brackets with (6) 8mm Combo Bolts, **(Figure 5)** Do not tighten hardware.
- **6.** Level and adjust the Sidebar and tighten all hardware.
- 7. Repeat Steps 1—7 to attach the Driver/Left Sidebar.
- 8. Do periodic inspections to the installation to make sure that all hardware is secure and tight.

## Passenger/Right side Installation Pictured

(Fig 4) Attach (1) Passenger/Right Rear Mounting Bracket to the center location

(Fig 5) Passenger/Right rear mounting location

(Fig 6) Attach the Passenger/Right Sidebar to the Mounting Brackets