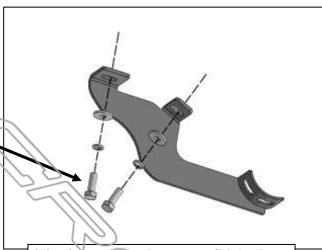

## PROCEDURE:

- 1. REMOVE CONTENTS FROM BOX. VERIFY ALL PARTS ARE PRESENT. READ INSTRUCTIONS CAREFULLY BEFORE STARTING INSTALLATION.
- 2. Starting from underneath the Passenger/Right body panel, locate the front mounting location and the threaded holes in the body panel, (Figure 1). Remove the plastic plugs covering the holes.
- 3. Select the Passenger/Right Front Mounting Bracket. Attach the Mounting Bracket to the front location with (2) 10mm Hex Bolts, (2) 10mm Lock Washers and (2) 10mm Flat Washers, (Figure 2). Do not tighten hardware.
- 4. Repeat Steps 2 & 4 to attach (2) Center/Rear Mounting Brackets to the center and rear locations, (Figures 3—5). Do not tighten hardware.
- 5. Select the Passenger/Right Sidebar. Place the Sidebar onto the cradles of the Mounting Brackets. **IMPORTANT:** Do not rotate or slide the Sidebar front to back or damage to the finish may result. Attach the Sidebar to the Mounting Brackets with (6) 8mm Combo Bolts, **(Figure 5)** Do not tighten hardware.
- **6.** Level and adjust the Sidebar and tighten all hardware.
- 7. Repeat Steps 1—7 to attach the Driver/Left Sidebar.
- 8. Do periodic inspections to the installation to make sure that all hardware is secure and tight.

## Passenger/Right side Installation Pictured

- (2) 10mm Hex Bolts (2) 10mm Lock Washers
- (2) 10mm Flat Washers

(Fig 2) Attach the Passenger/Right Front Mounting Bracket to the front location

(Fig 3) Passenger/Right center mounting location