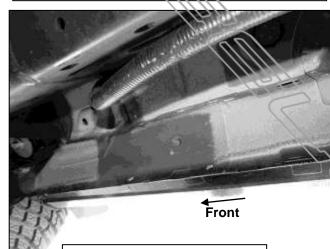

## PROCEDURE:

- 1. REMOVE CONTENTS FROM BOX. VERIFY ALL PARTS ARE PRESENT. READ INSTRUCTIONS CAREFULLY BEFORE STARTING INSTALLATION.
- 2. Starting from underneath the Passenger/Right body panel, locate the front mounting location and the threaded holes in the body panel, (Figure 1). Remove the plastic plugs covering the holes.
- 3. Select the Passenger/Right Front Mounting Bracket. Attach the Mounting Bracket to the front location with (2) 10mm Hex Bolts, (2) 10mm Lock Washers and (2) 10mm Flat Washers, (Figure 2). Do not tighten hardware.
- 4. Repeat Steps 2 & 4 to attach (1) Rear Mounting Bracket to the rear location, (Figures 3 & 4). Do not tighten hardware.
- 5. Select the Passenger/Right Sidebar. Place the Sidebar onto the cradles of the Mounting Brackets. **IMPORTANT:** Do not rotate or slide the Sidebar front to back or damage to the finish may result. Attach the Sidebar to the Mounting Brackets with (4) 8mm Combo Bolts, **(Figure 5)** Do not tighten hardware.
- **6.** Level and adjust the Sidebar and tighten all hardware.
- 7. Repeat Steps 1—7 to attach the Driver/Left Sidebar.
- 8. Do periodic inspections to the installation to make sure that all hardware is secure and tight.

## Passenger/Right side Installation Pictured

(Fig 1) Passenger/Right front mounting location

(Fig 3) Rear mounting location (Driver/Left side shown)

(Fig 5) Attach the Passenger/Right Sidebar to the Mounting Brackets