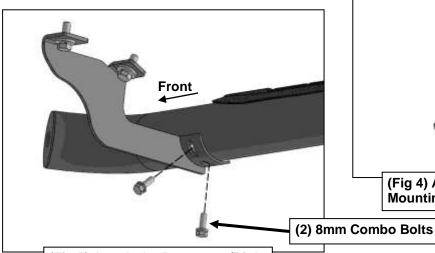

## PROCEDURE:

- 1. REMOVE CONTENTS FROM BOX. VERIFY ALL PARTS ARE PRESENT. READ INSTRUCTIONS CAREFULLY BEFORE STARTING INSTALLATION.
- 2. Starting from underneath the Passenger/Right body panel, locate the front mounting location and the threaded holes in the body panel, (Figure 1). Remove the plastic plugs covering the holes.
- 3. Select the Passenger/Right Front Mounting Bracket. Attach the Mounting Bracket to the front location with (2) 10mm Hex Bolts, (2) 10mm Lock Washers and (2) 10mm Flat Washers, (Figure 2). Do not tighten hardware.
- 4. Repeat Steps 2 & 4 to attach (1) Rear Mounting Bracket to the rear location, (Figures 3 & 4). Do not tighten hardware.
- 5. Select the Passenger/Right Sidebar. Place the Sidebar onto the cradles of the Mounting Brackets. **IMPORTANT:** Do not rotate or slide the Sidebar front to back or damage to the finish may result. Attach the Sidebar to the Mounting Brackets with (4) 8mm Combo Bolts, **(Figure 5)** Do not tighten hardware.
- **6.** Level and adjust the Sidebar and tighten all hardware.
- 7. Repeat Steps 1—7 to attach the Driver/Left Sidebar.
- 8. Do periodic inspections to the installation to make sure that all hardware is secure and tight.

(Fig 4) Attach (1) Passenger/Right Rear Mounting Bracket to the center location

Page 2 of 2