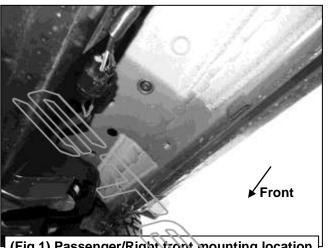

## PROCEDURE:

- 1. REMOVE CONTENTS FROM BOX. VERIFY ALL PARTS ARE PRESENT. READ INSTRUCTIONS CAREFULLY BEFORE STARTING INSTALLATION.
- 2. Starting from underneath the Passenger/Right body panel, locate the front mounting location and the threaded holes in the body panel, (Figure 1). Remove the plastic plugs covering the holes.
- 3. Select the Passenger/Right Front Mounting Bracket. Attach the Mounting Bracket to the front location with (2) 10mm Hex Bolts, (2) 10mm Lock Washers and (2) 10mm Flat Washers, (Figure 2). Do not tighten hardware.
- 4. Repeat Steps 2 & 4 to attach (1) Rear Mounting Bracket to the rear location, (Figures 3 & 4). Do not tighten hardware.
- 5. Select the Passenger/Right Sidebar. Place the Sidebar onto the cradles of the Mounting Brackets. **IMPORTANT:** Do not rotate or slide the Sidebar front to back or damage to the finish may result. Attach the Sidebar to the Mounting Brackets with (4) 8mm Combo Bolts, **(Figure 5)** Do not tighten hardware.
- **6.** Level and adjust the Sidebar and tighten all hardware.
- 7. Repeat Steps 1—7 to attach the Driver/Left Sidebar.
- 8. Do periodic inspections to the installation to make sure that all hardware is secure and tight.

## Passenger/Right side Installation Pictured

(Fig 1) Passenger/Right front mounting location

(Fig 3) Rear mounting location (Driver/Left side shown)

(Fig 5) Attach the Passenger/Right Sidebar to the Mounting Brackets