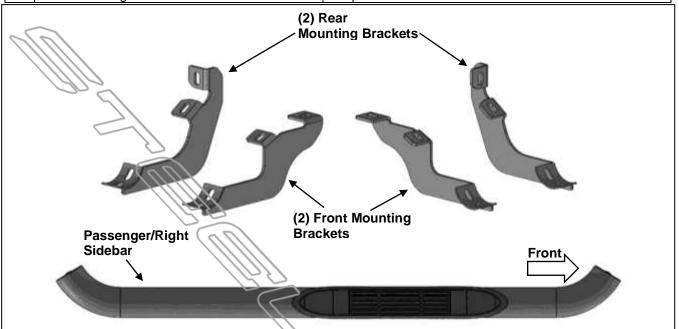

## **PARTS LIST:**

| 1 | Driver/Left 3inch Sidebar     | 8 | 10mm x 30mm Hex Bolts             |  |
|---|-------------------------------|---|-----------------------------------|--|
| 1 | Passenger/Right 3inch Sidebar | 8 | 10mm Lock Washers                 |  |
| 2 | Front Mounting Brackets       | 8 | 10mm x 27mm OD x 3mm Flat Washers |  |
| 2 | Rear Mounting Brackets        | 8 | 8mm x 25mm Combo Bolts            |  |

## PROCEDURE:

- 1. REMOVE CONTENTS FROM BOX. VERIFY ALL PARTS ARE PRESENT. READ INSTRUCTIONS CAREFULLY BEFORE STARTING INSTALLATION.
- 2. Starting from underneath the Passenger/Right body panel, locate the front mounting location and the threaded holes in the body panel, (Figure 1). Remove the plastic plugs covering the holes.
- 3. Select the Passenger/Right Front Mounting Bracket. Attach the Mounting Bracket to the front location with (2) 10mm Hex Bolts, (2) 10mm Lock Washers and (2) 10mm Flat Washers, (Figure 2). Do not tighten hardware.
- 4. Repeat Steps 2 & 4 to attach (1) Rear Mounting Bracket to the rear location, (Figures 3 & 4). Do not tighten hardware.
- 5. Select the Passenger/Right Sidebar. Place the Sidebar onto the cradles of the Mounting Brackets. **IMPORTANT:** Do not rotate or slide the Sidebar front to back or damage to the finish may result. Attach the Sidebar to the Mounting Brackets with (4) 8mm Combo Bolts, **(Figure 5)** Do not tighten hardware.
- **6.** Level and adjust the Sidebar and tighten all hardware.
- 7. Repeat Steps 1—7 to attach the Driver/Left Sidebar.
- 8. Do periodic inspections to the installation to make sure that all hardware is secure and tight.