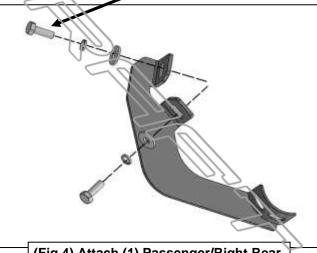

## PROCEDURE:

- 1. REMOVE CONTENTS FROM BOX. VERIFY ALL PARTS ARE PRESENT. READ INSTRUCTIONS CAREFULLY BEFORE STARTING INSTALLATION.
- 2. Starting from underneath the Passenger/Right body panel, locate the front mounting location and the threaded holes in the body panel, (Figure 1). Remove the plastic plugs covering the holes.
- 3. Select the Passenger/Right Front Mounting Bracket. Attach the Mounting Bracket to the front location with (2) 10mm Hex Bolts, (2) 10mm Lock Washers and (2) 10mm Flat Washers, (Figure 2). Do not tighten hardware.
- 4. Repeat Steps 2 & 4 to attach (1) Rear Mounting Bracket to the rear location, (Figures 3 & 4). Do not tighten hardware.
- 5. Select the Passenger/Right Sidebar. Place the Sidebar onto the cradles of the Mounting Brackets. **IMPORTANT:** Do not rotate or slide the Sidebar front to back or damage to the finish may result. Attach the Sidebar to the Mounting Brackets with (4) 8mm Combo Bolts, **(Figure 5)** Do not tighten hardware.
- **6.** Level and adjust the Sidebar and tighten all hardware.
- 7. Repeat Steps 1—7 to attach the Driver/Left Sidebar.
- 8. Do periodic inspections to the installation to make sure that all hardware is secure and tight.

(Fig 4) Attach (1) Passenger/Right Rear Mounting Bracket to the center location

Page 2 of 2