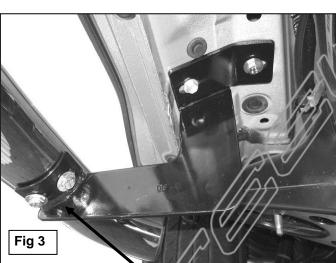

#### PROCEDURE:

- 1. REMOVE CONTENTS FROM BOX. VERIFY ALL PARTS ARE PRESENT. READ INSTRUCTIONS CAREFULLY.
- 2. Starting on the driver side front of the vehicle, remove the (2) plastic plugs or factory hex bolts to uncover the threaded holes used to install the front Mounting Bracket. Partially attach the driver side front Mounting Bracket to the vehicle using the included (2) 8mm x 30mm Hex Head Bolts, (2) 8mm Lock Washers, and (2) 8mm Flat Washers, (Figure 2). Do not tighten hardware at this time.
- 3. Repeat Step 2 to attach the rear Mounting Bracket to the vehicle.
- **4.** Align the holes on the bottom of the Side Bar with the holes on the Mounting Brackets. Attach the Side Bar to the Mounting Brackets with the included (4) 8-1.25mm x 30mm Hex Head Bolts, (4) 8mm Flat Washers, and (4) 8mm Lock Washers, (**Figure 4**). Do not tighten at this time.
- 5. Level and adjust Side Bar properly and tighten all hardware.
- **6.** Repeat Steps 2-5 for passenger Sidebar installation.
- 7. Do periodic inspections to the installation to make sure that all hardware is secure and tight.