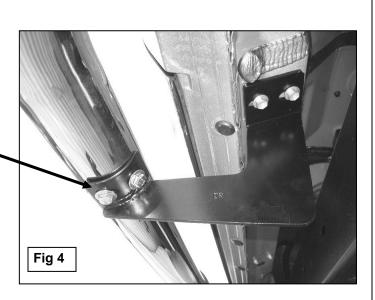

#### PROCEDURE:

- 1. REMOVE CONTENTS FROM BOX. VERIFY ALL PARTS ARE PRESENT. READ INSTRUCTIONS CAREFULLY.
- 2. Starting on the driver side front of the vehicle, remove the (2) plastic plugs or factory hex bolts to uncover the threaded holes used to install the front Mounting Bracket. Partially attach the driver side front Mounting Bracket to the vehicle using the included (2) 8mm x 30mm Hex Head Bolts, (2) 8mm Lock Washers, and (2) 8mm Flat Washers, (Figure 2). Do not tighten hardware at this time.
- 3. Repeat Step 2 to attach the rear Mounting Bracket to the vehicle.
- **4.** Align the holes on the bottom of the Side Bar with the holes on the Mounting Brackets. Attach the Side Bar to the Mounting Brackets with the included (4) 8-1.25mm x 30mm Hex Head Bolts, (4) 8mm Flat Washers, and (4) 8mm Lock Washers, (**Figure 4**). Do not tighten at this time.
- 5. Level and adjust Side Bar properly and tighten all hardware.
- **6.** Repeat Steps 2-5 for passenger Sidebar installation.
- 7. Do periodic inspections to the installation to make sure that all hardware is secure and tight.