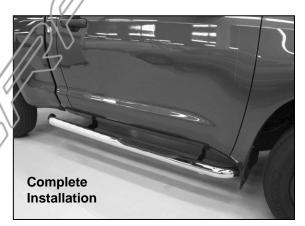

# **INSTALLATION INSTRUCTIONS**

## SIDEBAR 2007-2013 TOYOTA TUNDRA REGULAR CAB

### **PARTS LIST:**

| 1 | Driver/Left Sidebar                    | 16 | 8-1.25mm x 30mm Hex Head Bolts       |
|---|----------------------------------------|----|--------------------------------------|
| 1 | Passenger/Right Sidebar                | 16 | 8mm Lock Washers                     |
| 1 | Driver/Left Front Mounting Bracket     | 16 | 8mm ID x 24mm OD x 2rnm Flat Washers |
| 1 | Passenger/Right Front Mounting Bracket |    |                                      |
| 1 | Driver/Left Rear Mounting Bracket      |    |                                      |
| 1 | Passenger/Right Rear Mounting Bracket  |    | ////                                 |





#### PROCEDURE:

- 1. REMOVE CONTENTS FROM BOX. VERIFY ALL PARTS ARE PRESENT. READ INSTRUCTIONS CAREFULLY.
- 2. Starting on the driver side front of the vehicle, remove the (2) plastic plugs or factory hex bolts to uncover the threaded holes used to install the front Mounting Bracket. Partially attach the driver side front Mounting Bracket to the vehicle using the included (2) 8mm x 30mm Hex Head Bolts, (2) 8mm Lock Washers, and (2) 8mm Flat Washers, (Figure 2). Do not tighten hardware at this time.
- 3. Repeat Step 2 to attach the rear Mounting Bracket to the vehicle.
- **4.** Align the holes on the bottom of the Side Bar with the holes on the Mounting Brackets. Attach the Side Bar to the Mounting Brackets with the included (4) 8-1.25mm x 30mm Hex Head Bolts, (4) 8mm Flat Washers, and (