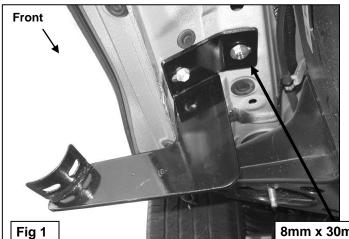

## **Driver Side Front Bracket Pictured**

Remove the (2) plastic plugs or factory hex bolts to uncover the threaded holes in each mounting location.