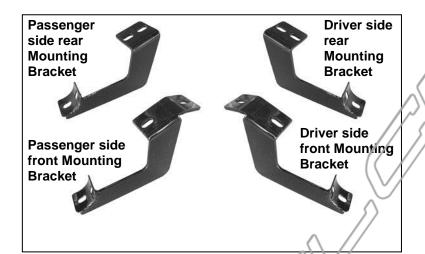

### **PARTS LIST:**

| 1 | Driver/Left Sidebar                    | 16 | 8-1.25mm x 30mm Hex Head Bolts       |
|---|----------------------------------------|----|--------------------------------------|
| 1 | Passenger/Right Sidebar                | 16 | 8mm Lock Washers                     |
| 1 | Driver/Left Front Mounting Bracket     | 16 | 8mm ID x 24mm OD x 2rnm Flat Washers |
| 1 | Passenger/Right Front Mounting Bracket |    |                                      |
| 1 | Driver/Left Rear Mounting Bracket      |    |                                      |
| 1 | Passenger/Right Rear Mounting Bracket  |    | ////                                 |