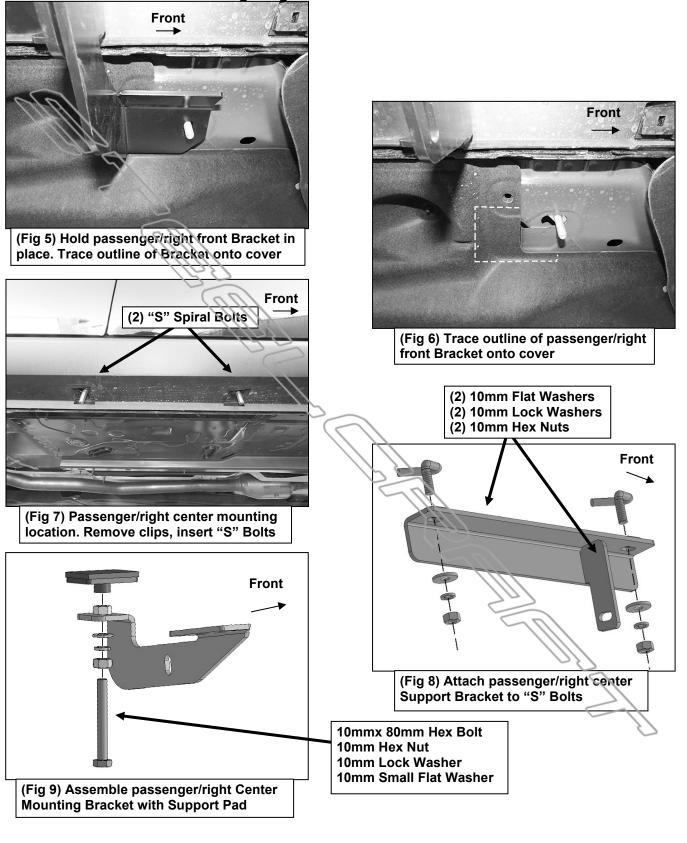

- 3. Hold the passenger/right front Mounting Bracket up to the bottom of the body, (Figure 5). Line up the outer hole in the Bracket with the hole in the Support Bracket. Line up the inner end of the Mounting Bracket with the oval hole in the floor. Use a marker or masking tape to trace the outline of the Mounting Bracket onto the plastic cover, (Figure 6).
- 4. Move to the center mounting location below where the front and rear doors meet, (Figure 7). Remove the (2) rectangular plastic clips. Insert (2) "S" Bolts into the holes. Attach the passenger/right Center Support Bracket to the "S" Bolts with (2) 10mm Flat Washers, (2) 10mm Lock Washers and (21) 10mm Hex Nuts, (Figure 8). Snug but do not fully tighten hardware.
- 5. Select (1) 10mm x 80mm Hex Bolt, (1) 10mm Hex Nut, (1) 10mm Lock Washer and (1) 10mm Small Flat Washer, (Figure 9). Thread the Hex Nut onto the Long Bolt. Slide the Lock Washer then the Flat Washer onto the Bolt. Thread the Bolt and Washers up and into the inner end on the center Mounting Bracket, (Figure 9). Hold the passenger/right center Mounting Bracket up to the bottom of the body. Line up the outer hole in the Bracket with the hole in the Support Bracket. Place (1) Center Support Pad onto the end of the Hex Bolt, (Figure 9). Use a marker or masking tape to trace the outline of the Support Pad onto the plastic cover, (Figure 10).
- Continue along the passenger/right side to the last two clips, (Figure 11). Insert (2) "S" Bolts into the holes. Attach the passenger/right Rear Support Bracket to the "S" Bolts with (2) 10mm Flat Washers, (2) 10mm Lock Washers and (2) 10mm Hex Nuts, (Figure 12).
- 7. Hold the passenger/right rear Mounting Bracket up to the bottom of the body. Line up the outer hole in the Bracket with the hole in the Support Bracket. Line up the inner end of the Mounting Bracket with the hole in the floor. Use a marker or masking tape to trace the outline of the Mounting Bracket onto the plastic cover.
- 8. Remove the plastic cover from the bottom of the body. Use a hacksaw blade or sharp knife to cut out the marked areas. Once cut, partially reinstall the cover. Leave the front and rear of the cover loose.
- 9. Move to the front mounting location. Select the 10mm "Long" Bolt Plate, (Figure 13). Insert the Bolt Plate into the oval hole in the floor, (Figure 14). Thread (1) 10mm Plastic Retainer onto the Bolt Plate to help hold in place. Use is not mandatory for installation. Attach the passenger/right front Mounting Bracket to the Bolt Plate with (1) 10mm Flat Washer, (1) 10mm Lock Washer and (1) 10mm Hex Nut, (Figure 15). Attach the Mounting Bracket to the front facing side of the Support Bracket with the included (1) 8mm x 25mm Hex Bolt, (2) 8mm Flat Washers, (1) 8mm Lock Washer and (1) 8mm Hex Nut, (Figure 16). Do not fully tighten hardware.
- 10. Move to the center mounting location. Attach the Center Mounting Bracket to the rear facing side of the Center Support Bracket with the included (1) 8mm x 25mm Hex Bolt, (2) 8mm Flat Washers, (1) 8mm Lock Washer and (1) 8mm Hex Nut, (Figure 17). Tighten or loosen the long 10mm Hex Bolt with Center Support Pad until the Mounting Bracket is close to level and in line with the front and rear Brackets, (Figure 18). Leave hardware loose.
- Continue to the rear mounting location. Thread (1) 10mm Fish Wire onto (1) 10mm "Short" Bolt Plate, (Figure 19). Insert Fish Wire and 10mm "Short" Bolt Plate into the square hole and down through the round hole in the floor, (Figures 20 & 21). Thread (1) 10mm Plastic Retainer onto the Bolt Plate to help hold in place. Use is not mandatory for installation. Attach the passenger/right Rear Mounting Bracket to the Bolt Plate with (1) 10mm Flat Washer, (1) 10mm Lock Washer and (1) 10mm Hex Nut, (Figure 22). Attach the Mounting Bracket to the rear facing side of the Support Bracket with the included (1) 8mm x 25mm Hex Bolt, (2) 8mm Flat Washers, (1) 8mm Lock Washer and (1) 8mm Hex Nut, (Figure 23). Do not fully tighten hardware.
- Select the passenger/right Sidebar. Carefully position the Sidebar onto the (3) Mounting Brackets, (Figure 24). IMPORTANT: Do not slide the Sidebar, (forward or backward or rotate), on the Brackets or damage to the finish on the Sidebar may result.
- **13.** Attach the Sidebar to the Brackets with the included (6) 8mm Combo Bolts, **(Figure 24)**. Do not tighten hardware. Level and adjust Sidebar on the front and rear Brackets first and tighten hardware.

# Passenger/right Side Installation Pictured