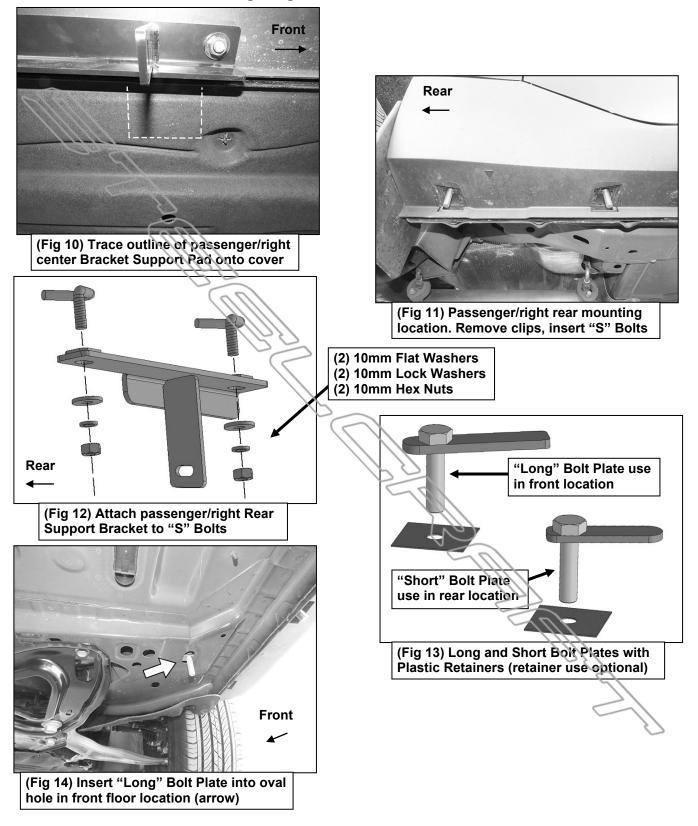

- 3. Hold the passenger/right front Mounting Bracket up to the bottom of the body, (Figure 5). Line up the outer hole in the Bracket with the hole in the Support Bracket. Line up the inner end of the Mounting Bracket with the oval hole in the floor. Use a marker or masking tape to trace the outline of the Mounting Bracket onto the plastic cover, (Figure 6).
- 4. Move to the center mounting location below where the front and rear doors meet, (Figure 7). Remove the (2) rectangular plastic clips. Insert (2) "S" Bolts into the holes. Attach the passenger/right Center Support Bracket to the "S" Bolts with (2) 10mm Flat Washers, (2) 10mm Lock Washers and (21) 10mm Hex Nuts, (Figure 8). Snug but do not fully tighten hardware.
- 5. Select (1) 10mm x 80mm Hex Bolt, (1) 10mm Hex Nut, (1) 10mm Lock Washer and (1) 10mm Small Flat Washer, (Figure 9). Thread the Hex Nut onto the Long Bolt. Slide the Lock Washer then the Flat Washer onto the Bolt. Thread the Bolt and Washers up and into the inner end on the center Mounting Bracket, (Figure 9). Hold the passenger/right center Mounting Bracket up to the bottom of the body. Line up the outer hole in the Bracket with the hole in the Support Bracket. Place (1) Center Support Pad onto the end of the Hex Bolt, (Figure 9). Use a marker or masking tape to trace the outline of the Support Pad onto the plastic cover, (Figure 10).
- Continue along the passenger/right side to the last two clips, (Figure 11). Insert (2) "S" Bolts into the holes. Attach the passenger/right Rear Support Bracket to the "S" Bolts with (2) 10mm Flat Washers, (2) 10mm Lock Washers and (2) 10mm Hex Nuts, (Figure 12).
- 7. Hold the passenger/right rear Mounting Bracket up to the bottom of the body. Line up the outer hole in the Bracket with the hole in the Support Bracket. Line up the inner end of the Mounting Bracket with the hole in the floor. Use a marker or masking tape to trace the outline of the Mounting Bracket onto the plastic cover.
- 8. Remove the plastic cover from the bottom of the body. Use a hacksaw blade or sharp knife to cut out the marked areas. Once cut, partially reinstall the cover. Leave the front and rear of the cover loose.
- 9. Move to the front mounting location. Select the 10mm "Long" Bolt Plate, (Figure 13). Insert the Bolt Plate into the oval hole in the floor, (Figure 14). Thread (1) 10mm Plastic Retainer onto the Bolt Plate to help hold in place. Use is not mandatory for installation. Attach the passenger/right front Mounting Bracket to the Bolt Plate with (1) 10mm Flat Washer, (1) 10mm Lock Washer and (1) 10mm Hex Nut, (Figure 15). Attach the Mounting Bracket to the front facing side of the Support Bracket with the included (1) 8mm x 25mm Hex Bolt, (2) 8mm Flat Washers, (1) 8mm Lock Washer and (1) 8mm Hex Nut, (Figure 16). Do not fully tighten hardware.
- 10. Move to the center mounting location. Attach the Center Mounting Bracket to the rear facing side of the Center Support Bracket with the included (1) 8mm x 25mm Hex Bolt, (2) 8mm Flat Washers, (1) 8mm Lock Washer and (1) 8mm Hex Nut, (Figure 17). Tighten or loosen the long 10mm Hex Bolt with Center Support Pad until the Mounting Bracket is close to level and in line with the front and rear Brackets, (Figure 18). Leave hardware loose.
- Continue to the rear mounting location. Thread (1) 10mm Fish Wire onto (1) 10mm "Short" Bolt Plate, (Figure 19). Insert Fish Wire and 10mm "Short" Bolt Plate into the square hole and down through the round hole in the floor, (Figures 20 & 21). Thread (1) 10mm Plastic Retainer onto the Bolt Plate to help hold in place. Use is not mandatory for installation. Attach the passenger/right Rear Mounting Bracket to the Bolt Plate with (1) 10mm Flat Washer, (1) 10mm Lock Washer and (1) 10mm Hex Nut, (Figure 22). Attach the Mounting Bracket to the rear facing side of the Support Bracket with the included (1) 8mm x 25mm Hex Bolt, (2) 8mm Flat Washers, (1) 8mm Lock Washer and (1) 8mm Hex Nut, (Figure 23). Do not fully tighten hardware.
- Select the passenger/right Sidebar. Carefully position the Sidebar onto the (3) Mounting Brackets, (Figure 24). IMPORTANT: Do not slide the Sidebar, (forward or backward or rotate), on the Brackets or damage to the finish on the Sidebar may result.
- **13.** Attach the Sidebar to the Brackets with the included (6) 8mm Combo Bolts, **(Figure 24)**. Do not tighten hardware. Level and adjust Sidebar on the front and rear Brackets first and tighten hardware.

# Passenger/right Side Installation Pictured