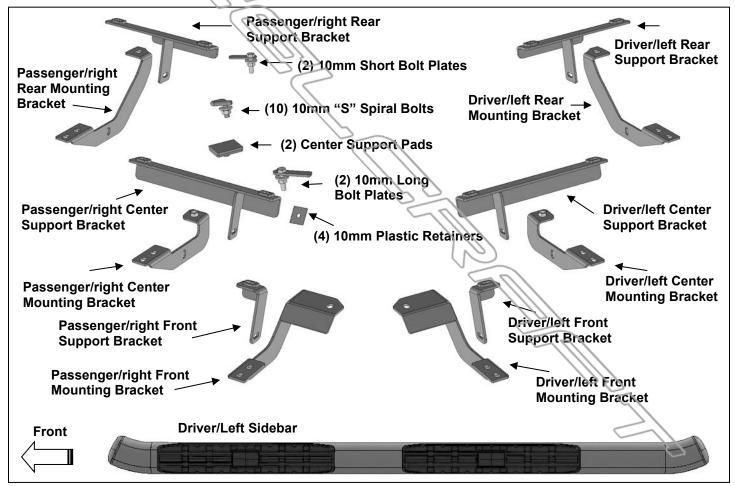

| PARTS LIST: |                                        |    |                                          |
|-------------|----------------------------------------|----|------------------------------------------|
| 1           | Driver/Left Sidebar                    | 10 | 10mm "S" Spiral Bolts                    |
| 1           | Passenger/Right Sidebar                | 2  | 10mm x 40mm Long Bolt Plates (front use) |
| 1           | Driver/Left Front Sidebar Bracket      | 2  | 10mm x 40mm Short Bolt Plates (rear use) |
| 1           | Passenger/Right Front Sidebar Bracket  | 4  | 10mm Plastic Retainers.                  |
| 1           | Driver/Left Front Support Bracket      | 2  | 10-1.5mm x 80mm Hex Bolts                |
| 10          | Passenger/Right Front Support Bracket  | 14 | 10mm x 27mm x 3mm Flat Washers           |
| 1           | Driver/Left Center Sidebar Bracket     | 2  | 10mm x 20mm x 2mm Flat Washers           |
| 1           | Passenger/Right Center Sidebar Bracket | 16 | 10mm Lock Washers                        |
| 1           | Driver/Left Center Support Bracket     | 16 | 10mm Hex Nuts                            |
| 1           | Passenger/Right Center Support Bracket | 12 | 8-1.25mm x 25mm Combo Bolts              |
| 1           | Driver/Left Rear Sidebar Bracket       | 6  | 8-1.25mm x 25mm Hex Bolts                |
| 1           | Passenger/Right Rear Sidebar Bracket   | 12 | 8mm x 24mm x 2mm Flat Washers            |
| 1           | Driver/Left Rear Support Bracket       | 6  | 8mm Lock Washers                         |
| 1           | Passenger/Right Rear Support Bracket   | 6  | 8mm Hex Nuts                             |
| 2           | Center Support Pads                    | 1  | Fish Wire                                |