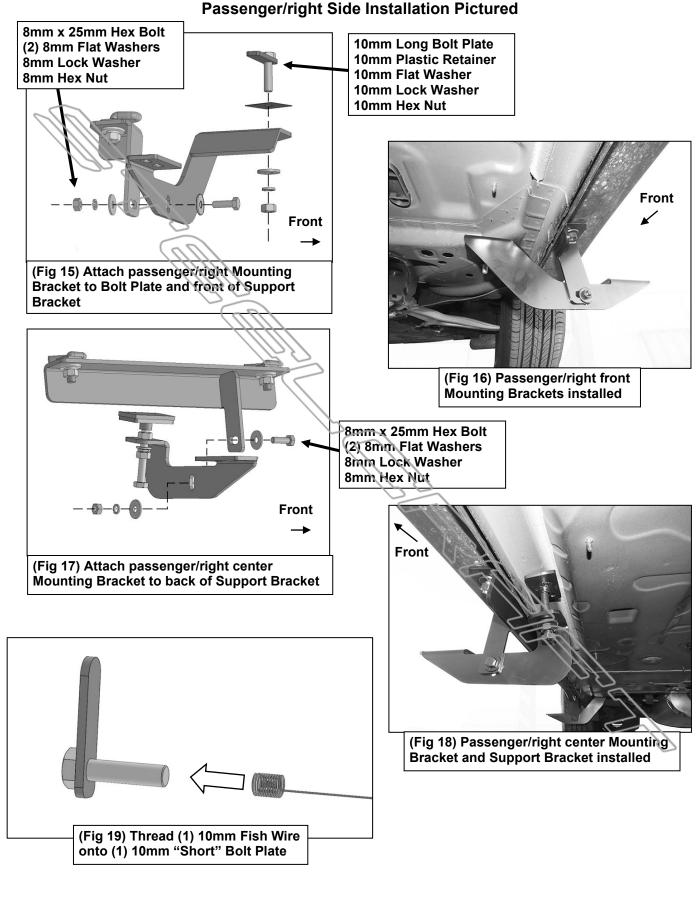

- 3. Hold the passenger/right front Mounting Bracket up to the bottom of the body, (Figure 5). Line up the outer hole in the Bracket with the hole in the Support Bracket. Line up the inner end of the Mounting Bracket with the oval hole in the floor. Use a marker or masking tape to trace the outline of the Mounting Bracket onto the plastic cover, (Figure 6).
- 4. Move to the center mounting location below where the front and rear doors meet, (Figure 7). Remove the (2) rectangular plastic clips. Insert (2) "S" Bolts into the holes. Attach the passenger/right Center Support Bracket to the "S" Bolts with (2) 10mm Flat Washers, (2) 10mm Lock Washers and (21) 10mm Hex Nuts, (Figure 8). Snug but do not fully tighten hardware.
- 5. Select (1) 10mm x 80mm Hex Bolt, (1) 10mm Hex Nut, (1) 10mm Lock Washer and (1) 10mm Small Flat Washer, (Figure 9). Thread the Hex Nut onto the Long Bolt. Slide the Lock Washer then the Flat Washer onto the Bolt. Thread the Bolt and Washers up and into the inner end on the center Mounting Bracket, (Figure 9). Hold the passenger/right center Mounting Bracket up to the bottom of the body. Line up the outer hole in the Bracket with the hole in the Support Bracket. Place (1) Center Support Pad onto the end of the Hex Bolt, (Figure 9). Use a marker or masking tape to trace the outline of the Support Pad onto the plastic cover, (Figure 10).
- Continue along the passenger/right side to the last two clips, (Figure 11). Insert (2) "S" Bolts into the holes. Attach the passenger/right Rear Support Bracket to the "S" Bolts with (2) 10mm Flat Washers, (2) 10mm Lock Washers and (2) 10mm Hex Nuts, (Figure 12).
- 7. Hold the passenger/right rear Mounting Bracket up to the bottom of the body. Line up the outer hole in the Bracket with the hole in the Support Bracket. Line up the inner end of the Mounting Bracket with the hole in the floor. Use a marker or masking tape to trace the outline of the Mounting Bracket onto the plastic cover.
- 8. Remove the plastic cover from the bottom of the body. Use a hacksaw blade or sharp knife to cut out the marked areas. Once cut, partially reinstall the cover. Leave the front and rear of the cover loose.
- 9. Move to the front mounting location. Select the 10mm "Long" Bolt Plate, (Figure 13). Insert the Bolt Plate into the oval hole in the floor, (Figure 14). Thread (1) 10mm Plastic Retainer onto the Bolt Plate to help hold in place. Use is not mandatory for installation. Attach the passenger/right front Mounting Bracket to the Bolt Plate with (1) 10mm Flat Washer, (1) 10mm Lock Washer and (1) 10mm Hex Nut, (Figure 15). Attach the Mounting Bracket to the front facing side of the Support Bracket with the included (1) 8mm x 25mm Hex Bolt, (2) 8mm Flat Washers, (1) 8mm Lock Washer and (1) 8mm Hex Nut, (Figure 16). Do not fully tighten hardware.
- 10. Move to the center mounting location. Attach the Center Mounting Bracket to the rear facing side of the Center Support Bracket with the included (1) 8mm x 25mm Hex Bolt, (2) 8mm Flat Washers, (1) 8mm Lock Washer and (1) 8mm Hex Nut, (Figure 17). Tighten or loosen the long 10mm Hex Bolt with Center Support Pad until the Mounting Bracket is close to level and in line with the front and rear Brackets, (Figure 18). Leave hardware loose.
- Continue to the rear mounting location. Thread (1) 10mm Fish Wire onto (1) 10mm "Short" Bolt Plate, (Figure 19). Insert Fish Wire and 10mm "Short" Bolt Plate into the square hole and down through the round hole in the floor, (Figures 20 & 21). Thread (1) 10mm Plastic Retainer onto the Bolt Plate to help hold in place. Use is not mandatory for installation. Attach the passenger/right Rear Mounting Bracket to the Bolt Plate with (1) 10mm Flat Washer, (1) 10mm Lock Washer and (1) 10mm Hex Nut, (Figure 22). Attach the Mounting Bracket to the rear facing side of the Support Bracket with the included (1) 8mm x 25mm Hex Bolt, (2) 8mm Flat Washers, (1) 8mm Lock Washer and (1) 8mm Hex Nut, (Figure 23). Do not fully tighten hardware.
- Select the passenger/right Sidebar. Carefully position the Sidebar onto the (3) Mounting Brackets, (Figure 24). IMPORTANT: Do not slide the Sidebar, (forward or backward or rotate), on the Brackets or damage to the finish on the Sidebar may result.
- **13.** Attach the Sidebar to the Brackets with the included (6) 8mm Combo Bolts, **(Figure 24)**. Do not tighten hardware. Level and adjust Sidebar on the front and rear Brackets first and tighten hardware.

# Passenger/right Side Installation Pictured