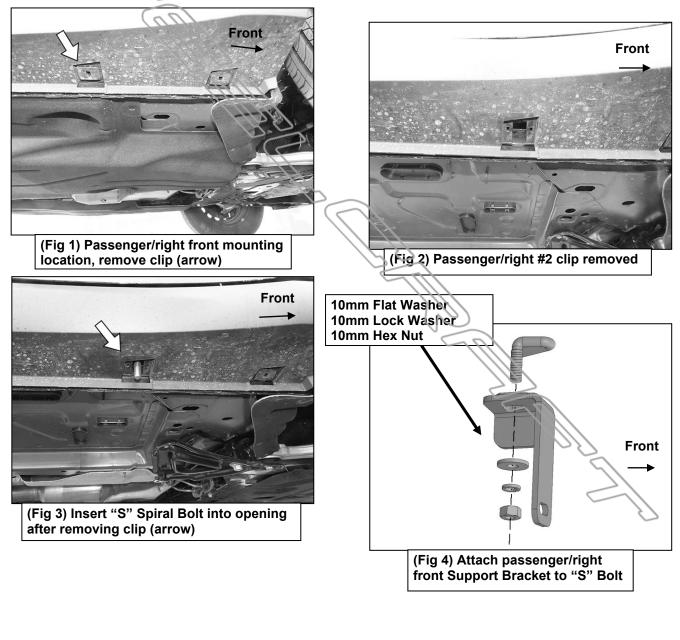

## **PROCEDURE:**

- 1. REMOVE CONTENTS FROM BOX. VERIFY ALL PARTS ARE PRESENT. READ INSTRUCTIONS CAREFULLY BEFORE STARTING INSTALLATION. CUTTING IS REQUIRED.
- 2. Starting from under the passenger/right side of the vehicle, locate the rectangular clips attaching the plastic rocker cover to the bottom of the body. Remove the second clip back from the front wheel opening, (Figure 1s & 2). Select (1) "S" Spiral Bolt. Insert the unthreaded end of the Bolt into the hole

REV1 4/4/22 (AL)

in the rocker panel, **(Figure 3)**. Select the passenger/right front Support Bracket. Attach the Support Bracket to the "S" Bolt with (1) 10mm Flat Washer, (1) 10mm Lock Washer and (1) 10mm Hex Nut, **(Figure 4)**. Snug but do not fully tighten hardware.

# Passenger/right Side Installation Pictured