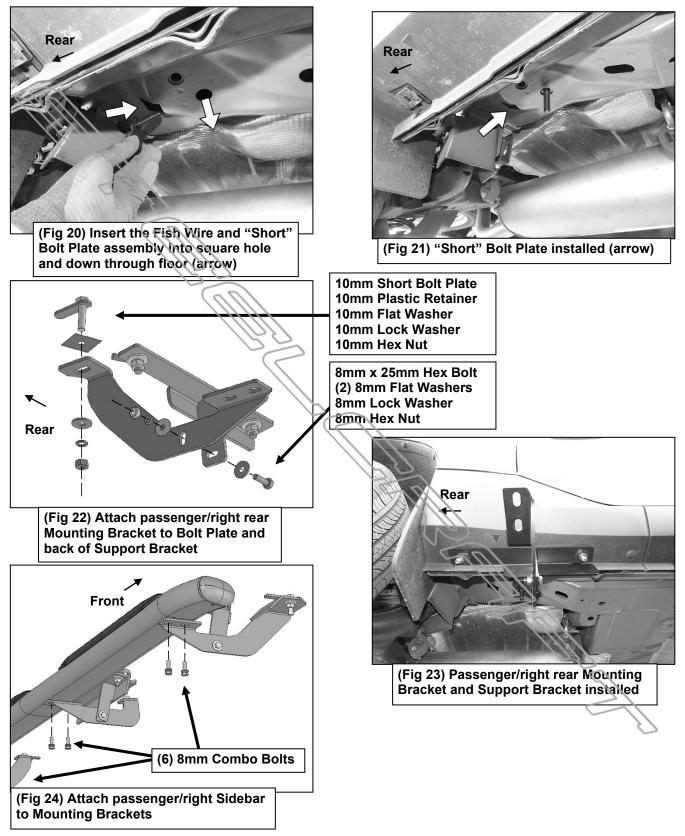

- 3. Hold the passenger/right front Mounting Bracket up to the bottom of the body, (Figure 5). Line up the outer hole in the Bracket with the hole in the Support Bracket. Line up the inner end of the Mounting Bracket with the oval hole in the floor. Use a marker or masking tape to trace the outline of the Mounting Bracket onto the plastic cover, (Figure 6).
- 4. Move to the center mounting location below where the front and rear doors meet, (Figure 7). Remove the (2) rectangular plastic clips. Insert (2) "S" Bolts into the holes. Attach the passenger/right Center Support Bracket to the "S" Bolts with (2) 10mm Flat Washers, (2) 10mm Lock Washers and (21) 10mm Hex Nuts, (Figure 8). Snug but do not fully tighten hardware.
- 5. Select (1) 10mm x 80mm Hex Bolt, (1) 10mm Hex Nut, (1) 10mm Lock Washer and (1) 10mm Small Flat Washer, (Figure 9). Thread the Hex Nut onto the Long Bolt. Slide the Lock Washer then the Flat Washer onto the Bolt. Thread the Bolt and Washers up and into the inner end on the center Mounting Bracket, (Figure 9). Hold the passenger/right center Mounting Bracket up to the bottom of the body. Line up the outer hole in the Bracket with the hole in the Support Bracket. Place (1) Center Support Pad onto the end of the Hex Bolt, (Figure 9). Use a marker or masking tape to trace the outline of the Support Pad onto the plastic cover, (Figure 10).
- Continue along the passenger/right side to the last two clips, (Figure 11). Insert (2) "S" Bolts into the holes. Attach the passenger/right Rear Support Bracket to the "S" Bolts with (2) 10mm Flat Washers, (2) 10mm Lock Washers and (2) 10mm Hex Nuts, (Figure 12).
- 7. Hold the passenger/right rear Mounting Bracket up to the bottom of the body. Line up the outer hole in the Bracket with the hole in the Support Bracket. Line up the inner end of the Mounting Bracket with the hole in the floor. Use a marker or masking tape to trace the outline of the Mounting Bracket onto the plastic cover.
- 8. Remove the plastic cover from the bottom of the body. Use a hacksaw blade or sharp knife to cut out the marked areas. Once cut, partially reinstall the cover. Leave the front and rear of the cover loose.
- 9. Move to the front mounting location. Select the 10mm "Long" Bolt Plate, (Figure 13). Insert the Bolt Plate into the oval hole in the floor, (Figure 14). Thread (1) 10mm Plastic Retainer onto the Bolt Plate to help hold in place. Use is not mandatory for installation. Attach the passenger/right front Mounting Bracket to the Bolt Plate with (1) 10mm Flat Washer, (1) 10mm Lock Washer and (1) 10mm Hex Nut, (Figure 15). Attach the Mounting Bracket to the front facing side of the Support Bracket with the included (1) 8mm x 25mm Hex Bolt, (2) 8mm Flat Washers, (1) 8mm Lock Washer and (1) 8mm Hex Nut, (Figure 16). Do not fully tighten hardware.
- 10. Move to the center mounting location. Attach the Center Mounting Bracket to the rear facing side of the Center Support Bracket with the included (1) 8mm x 25mm Hex Bolt, (2) 8mm Flat Washers, (1) 8mm Lock Washer and (1) 8mm Hex Nut, (Figure 17). Tighten or loosen the long 10mm Hex Bolt with Center Support Pad until the Mounting Bracket is close to level and in line with the front and rear Brackets, (Figure 18). Leave hardware loose.
- Continue to the rear mounting location. Thread (1) 10mm Fish Wire onto (1) 10mm "Short" Bolt Plate, (Figure 19). Insert Fish Wire and 10mm "Short" Bolt Plate into the square hole and down through the round hole in the floor, (Figures 20 & 21). Thread (1) 10mm Plastic Retainer onto the Bolt Plate to help hold in place. Use is not mandatory for installation. Attach the passenger/right Rear Mounting Bracket to the Bolt Plate with (1) 10mm Flat Washer, (1) 10mm Lock Washer and (1) 10mm Hex Nut, (Figure 22). Attach the Mounting Bracket to the rear facing side of the Support Bracket with the included (1) 8mm x 25mm Hex Bolt, (2) 8mm Flat Washers, (1) 8mm Lock Washer and (1) 8mm Hex Nut, (Figure 23). Do not fully tighten hardware.
- Select the passenger/right Sidebar. Carefully position the Sidebar onto the (3) Mounting Brackets, (Figure 24). IMPORTANT: Do not slide the Sidebar, (forward or backward or rotate), on the Brackets or damage to the finish on the Sidebar may result.
- **13.** Attach the Sidebar to the Brackets with the included (6) 8mm Combo Bolts, **(Figure 24)**. Do not tighten hardware. Level and adjust Sidebar on the front and rear Brackets first and tighten hardware.

# Passenger/right Side Installation Pictured