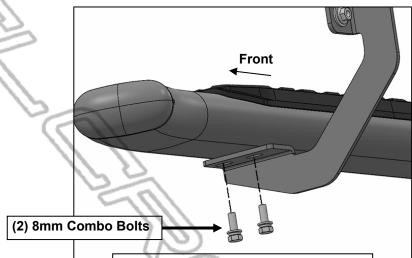

## PROCEDURE:

- 1. REMOVE CONTENTS FROM BOX. VERIFY ALL PARTS ARE PRESENT. READ INSTRUCTIONS CAREFULLY. CLEAN MOUNTING STUDS WITH WIRE BRUSH TO REMOVE PAINT AND DEBRIS.
- 2. Starting on the Passenger/Right side front of the vehicle, (Figure 1). Attach (1) Mounting Bracket to the front location with (2) 8mm Flat Washers and (2) 8mm Flange Nuts, (Figure 2). Do not tighten hardware at this time.
- 3. Repeat **Step 2** to attach (2) Mounting Brackets to the Passenger/Right center and rear locations, **(Figures 3 & 4)**.
- **4.** Select the Passenger/Right Sidebar. Carefully place Sidebar on the brackets. **IMPORTANT:** Do not slide or rotate Sidebar on cradles, or damage to the finish may result. Attach Sidebar to the Mounting Brackets with (6) 8mm Combo Bolts, **(Figures 5 & 6)**. Do not tighten hardware at this time.
- **5.** Level and adjust the Sidebar and tighten all hardware.
- **6.** Repeat **Steps 1—5** to attach the Driver/Left Sidebar.
- 7. Do periodic inspections to the installation to make sure that all hardware is secure and tight.

## **SIDEBAR 05-25 NISSAN FRONTIER CREW CAB** Passenger/Right Side Installation Pictured

(Fig 4) Passenger/Right side rear mounting location

(Fig 5) Attach the Passenger/Right PNC Sidebar to the Mounting Brackets