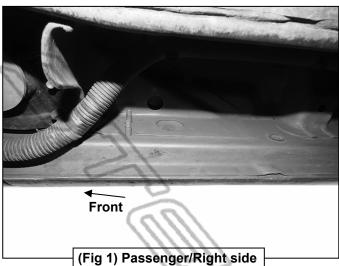

## **SIDEBAR 05-25 NISSAN FRONTIER CREW CAB**

(Fig 1) Passenger/Right side front mounting location

Front (Fig 3) Passenger/Right side center mounting location

Page 2 of 3 7/27/20 (AL)