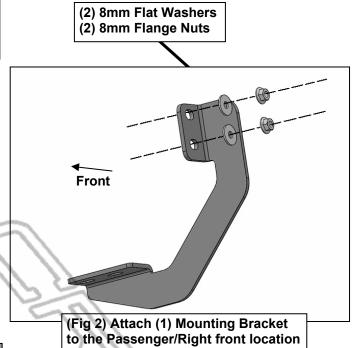

## PROCEDURE:

- 1. REMOVE CONTENTS FROM BOX. VERIFY ALL PARTS ARE PRESENT. READ INSTRUCTIONS CAREFULLY. CLEAN MOUNTING STUDS WITH WIRE BRUSH TO REMOVE PAINT AND DEBRIS.
- 2. Starting on the Passenger/Right side front of the vehicle, (Figure 1). Attach (1) Mounting Bracket to the front location with (2) 8mm Flat Washers and (2) 8mm Flange Nuts, (Figure 2). Do not tighten hardware at this time.
- 3. Repeat **Step 2** to attach (2) Mounting Brackets to the Passenger/Right center and rear locations, **(Figures 3 & 4)**.
- **4.** Select the Passenger/Right Sidebar. Carefully place Sidebar on the brackets. **IMPORTANT:** Do not slide or rotate Sidebar on cradles, or damage to the finish may result. Attach Sidebar to the Mounting Brackets with (6) 8mm Combo Bolts, **(Figures 5 & 6)**. Do not tighten hardware at this time.
- **5.** Level and adjust the Sidebar and tighten all hardware.
- **6.** Repeat **Steps 1—5** to attach the Driver/Left Sidebar.
- 7. Do periodic inspections to the installation to make sure that all hardware is secure and tight.

**To protect your investment**, Do not use any type of polish or wax that may contain abrasives that could damage the finish. Mild soap may be used to clean the Sidebar.

Page 1 of 3 7/27/20 (AL)