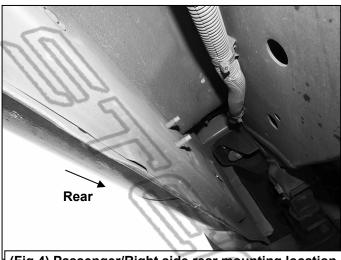

## **SIDEBAR 05-25 NISSAN FRONTIER CREW CAB** Passenger/Right Side Installation Pictured

(Fig 4) Passenger/Right side rear mounting location

(Fig 5) Attach the Passenger/Right PNC Sidebar to the Mounting Brackets