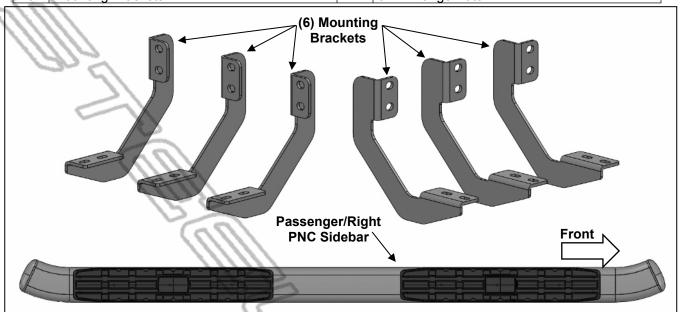

## **PARTS LIST:**

| 1 | Driver/Left PNC Sidebar     | 12 | 8-1.25mm x 25mm Combo Bolts      |
|---|-----------------------------|----|----------------------------------|
| 1 | Passenger/Right PNC Sidebar | 12 | 8mm x 24mm OD x 2mm Flat Washers |
| 6 | Mounting Brackets           | 12 | 8mm Flange Nuts                  |

## PROCEDURE:

- 1. REMOVE CONTENTS FROM BOX. VERIFY ALL PARTS ARE PRESENT. READ INSTRUCTIONS CAREFULLY. CLEAN MOUNTING STUDS WITH WIRE BRUSH TO REMOVE PAINT AND DEBRIS.
- 2. Starting on the Passenger/Right side front of the vehicle, (Figure 1). Attach (1) Mounting Bracket to the front location with (2) 8mm Flat Washers and (2) 8mm Flange Nuts, (Figure 2). Do not tighten hardware at this time.
- 3. Repeat **Step 2** to attach (2) Mounting Brackets to the Passenger/Right center and rear locations, **(Figures 3 & 4)**.
- **4.** Select the Passenger/Right Sidebar. Carefully place Sidebar on the brackets. **IMPORTANT:** Do not slide or rotate Sidebar on cradles, or damage to the finish may result. Attach Sidebar to the Mounting Brackets with (6) 8mm Combo Bolts, **(Figures 5 & 6)**. Do not tighten hardware at this time.
- **5.** Level and adjust the Sidebar and tighten all hardware.
- **6.** Repeat **Steps 1—5** to attach the Driver/Left Sidebar.
- 7. Do periodic inspections to the installation to make sure that all hardware is secure and tight.