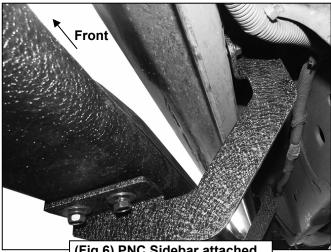

## PROCEDURE:

- 1. REMOVE CONTENTS FROM BOX. VERIFY ALL PARTS ARE PRESENT. READ INSTRUCTIONS CAREFULLY. CLEAN MOUNTING STUDS WITH WIRE BRUSH TO REMOVE PAINT AND DEBRIS.
- 2. Starting on the Passenger/Right side front of the vehicle, (Figure 1). Attach (1) Mounting Bracket to the front location with (2) 8mm Flat Washers and (2) 8mm Flange Nuts, (Figure 2). Do not tighten hardware at this time.
- 3. Repeat **Step 2** to attach (2) Mounting Brackets to the Passenger/Right center and rear locations, **(Figures 3 & 4)**.
- **4.** Select the Passenger/Right Sidebar. Carefully place Sidebar on the brackets. **IMPORTANT:** Do not slide or rotate Sidebar on cradles, or damage to the finish may result. Attach Sidebar to the Mounting Brackets with (6) 8mm Combo Bolts, **(Figures 5 & 6)**. Do not tighten hardware at this time.
- **5.** Level and adjust the Sidebar and tighten all hardware.
- **6.** Repeat **Steps 1—5** to attach the Driver/Left Sidebar.
- 7. Do periodic inspections to the installation to make sure that all hardware is secure and tight.

(Fig 6) PNC Sidebar attached to the Front Mounting Bracket