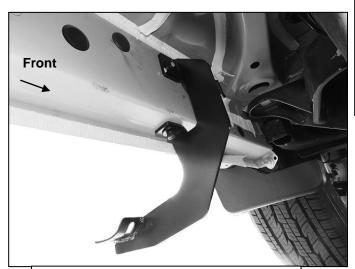

## REMOVE CONTENTS FROM BOX. VERIFY ALL PARTS ARE PRESENT. READ INSTRUCTIONS CAREFULLY BEFORE STARTING INSTALLATION. ASSISTANCE IS RECOMMENDED.

- 1. Start the installation under the driver/left side of the vehicle. Locate the plastic plugs along the bottom edge of the body, (Figure 1). Mounting Brackets will attach to the threaded mounting holes at the front and rear of the cab. Remove the plastic plugs from the front mounting location. Directly above each threaded insert is a top mounting location on the side of the body panel. Hold a Bracket up in place to help determine the correct mounting holes to use along the body. NOTE: Thread an 8mm Hex Bolt into the threaded inserts to clear paint as required.
- 2. Select (1) Mounting Bracket, (Figure 2). Starting at the front of the driver/left side, attach the Mounting Bracket to the factory threaded holes with (2) 8mm x 30mm Hex Bolts, (2) 8mm Lock Washers and (2) 8mm Flat Washers, (Figures 2 & 3). Do not fully tighten hardware.
- 3. Repeat Steps 1 & 2 to attach the rear Bracket to the rear mounting location along the body panel, (Figures 4 & 5).
- 4. Select the Driver/left Sidebar. Use the illustration above to help determine the correct Sidebar. NOTE: The front step pad is closer to the front end of the Sidebar. Place the Sidebar on top of the Brackets. IMPORTANT: Do not slide, (front to back), the Sidebar on the Brackets or damage to the finish may result.
- 5. Attach the Sidebar to the Brackets with (4) 8mm Combo Bolts, (Figures 6 & 7).
- **6.** Level and adjust the Sidebar and fully tighten all hardware.
- 7. Repeat **Steps 1—6** to install the Passenger/right Sidebar.
- **8.** Do periodic inspections to the installation to make sure that all hardware is secure and tight.

- (2) 8mm Hex Bolts (2) 8mm Lock Washers
- (2) 8mm Flat Washers

(Fig 2) Mounting Bracket illustration

(Fig 3) Driver/left front Bracket installed

Page 2 of 3 7/3/19 (DP)