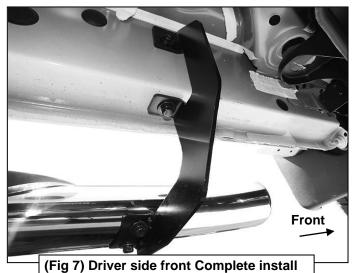

## REMOVE CONTENTS FROM BOX. VERIFY ALL PARTS ARE PRESENT. READ INSTRUCTIONS CAREFULLY BEFORE STARTING INSTALLATION. ASSISTANCE IS RECOMMENDED.

- 1. Start the installation under the driver/left side of the vehicle. Locate the plastic plugs along the bottom edge of the body, (Figure 1). Mounting Brackets will attach to the threaded mounting holes at the front and rear of the cab. Remove the plastic plugs from the front mounting location. Directly above each threaded insert is a top mounting location on the side of the body panel. Hold a Bracket up in place to help determine the correct mounting holes to use along the body. NOTE: Thread an 8mm Hex Bolt into the threaded inserts to clear paint as required.
- 2. Select (1) Mounting Bracket, (Figure 2). Starting at the front of the driver/left side, attach the Mounting Bracket to the factory threaded holes with (2) 8mm x 30mm Hex Bolts, (2) 8mm Lock Washers and (2) 8mm Flat Washers, (Figures 2 & 3). Do not fully tighten hardware.
- 3. Repeat Steps 1 & 2 to attach the rear Bracket to the rear mounting location along the body panel, (Figures 4 & 5).
- 4. Select the Driver/left Sidebar. Use the illustration above to help determine the correct Sidebar. NOTE: The front step pad is closer to the front end of the Sidebar. Place the Sidebar on top of the Brackets. IMPORTANT: Do not slide, (front to back), the Sidebar on the Brackets or damage to the finish may result.
- 5. Attach the Sidebar to the Brackets with (4) 8mm Combo Bolts, (Figures 6 & 7).
- **6.** Level and adjust the Sidebar and fully tighten all hardware.
- 7. Repeat **Steps 1—6** to install the Passenger/right Sidebar.
- **8.** Do periodic inspections to the installation to make sure that all hardware is secure and tight.

## **Driver/left side Installation Pictured**

(Fig 4) Driver/left rear mounting location

(Fig 5) Driver/left rear Bracket installed

(Fig 6) Attach Sidebar to Mounting Brackets

Page 3 of 3 7/3/19 (DP)