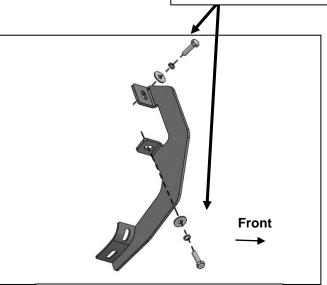

## REMOVE CONTENTS FROM BOX. VERIFY ALL PARTS ARE PRESENT. READ INSTRUCTIONS CAREFULLY BEFORE STARTING INSTALLATION. ASSISTANCE IS RECOMMENDED.

- 1. Start the installation under the driver/left side of the vehicle. Locate the plastic plugs along the bottom edge of the body, (Figure 1). Mounting Brackets will attach to the threaded mounting holes at the front and rear of the cab. Remove the plastic plugs from the front mounting location. Directly above each threaded insert is a top mounting location on the side of the body panel. Hold a Bracket up in place to help determine the correct mounting holes to use along the body. NOTE: Thread an 8mm Hex Bolt into the threaded inserts to clear paint as required.
- 2. Select (1) Mounting Bracket, (Figure 2). Starting at the front of the driver/left side, attach the Mounting Bracket to the factory threaded holes with (2) 8mm x 30mm Hex Bolts, (2) 8mm Lock Washers and (2) 8mm Flat Washers, (Figures 2 & 3). Do not fully tighten hardware.
- 3. Repeat Steps 1 & 2 to attach the rear Bracket to the rear mounting location along the body panel, (Figures 4 & 5).
- 4. Select the Driver/left Sidebar. Use the illustration above to help determine the correct Sidebar. NOTE: The front step pad is closer to the front end of the Sidebar. Place the Sidebar on top of the Brackets. IMPORTANT: Do not slide, (front to back), the Sidebar on the Brackets or damage to the finish may result.
- 5. Attach the Sidebar to the Brackets with (4) 8mm Combo Bolts, (Figures 6 & 7).
- **6.** Level and adjust the Sidebar and fully tighten all hardware.
- 7. Repeat **Steps 1—6** to install the Passenger/right Sidebar.
- **8.** Do periodic inspections to the installation to make sure that all hardware is secure and tight.

- (2) 8mm Hex Bolts (2) 8mm Lock Washers
- (2) 8mm Flat Washers

(Fig 2) Mounting Bracket illustration

(Fig 3) Driver/left front Bracket installed

Page 2 of 3 7/3/19 (DP)