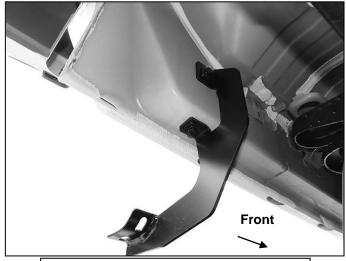

## REMOVE CONTENTS FROM BOX. VERIFY ALL PARTS ARE PRESENT. READ INSTRUCTIONS CAREFULLY BEFORE STARTING INSTALLATION. ASSISTANCE IS RECOMMENDED.

- 1. Start the installation under the driver/left side of the vehicle. Locate the plastic plugs along the bottom edge of the body, (Figure 1). Mounting Brackets will attach to the threaded mounting holes at the front and rear of the cab. Remove the plastic plugs from the front mounting location. Directly above each threaded insert is a top mounting location on the side of the body panel. Hold a Bracket up in place to help determine the correct mounting holes to use along the body. NOTE: Thread an 8mm Hex Bolt into the threaded inserts to clear paint as required.
- 2. Select (1) Mounting Bracket, (Figure 2). Starting at the front of the driver/left side, attach the Mounting Bracket to the factory threaded holes with (2) 8mm x 30mm Hex Bolts, (2) 8mm Lock Washers and (2) 8mm Flat Washers, (Figures 2 & 3). Do not fully tighten hardware.
- 3. Repeat Steps 1 & 2 to attach the rear Bracket to the rear mounting location along the body panel, (Figures 4 & 5).
- 4. Select the Driver/left Sidebar. Use the illustration above to help determine the correct Sidebar. NOTE: The front step pad is closer to the front end of the Sidebar. Place the Sidebar on top of the Brackets. IMPORTANT: Do not slide, (front to back), the Sidebar on the Brackets or damage to the finish may result.
- 5. Attach the Sidebar to the Brackets with (4) 8mm Combo Bolts, (Figures 6 & 7).
- **6.** Level and adjust the Sidebar and fully tighten all hardware.
- 7. Repeat **Steps 1—6** to install the Passenger/right Sidebar.
- **8.** Do periodic inspections to the installation to make sure that all hardware is secure and tight.

- (2) 8mm Hex Bolts (2) 8mm Lock Washers
- (2) 8mm Flat Washers

(Fig 2) Mounting Bracket illustration

(Fig 3) Driver/left front Bracket installed

Page 2 of 3 7/3/19 (DP)