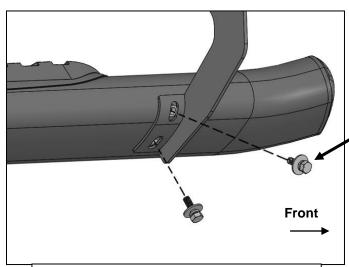

## REMOVE CONTENTS FROM BOX. VERIFY ALL PARTS ARE PRESENT. READ INSTRUCTIONS CAREFULLY BEFORE STARTING INSTALLATION. ASSISTANCE IS RECOMMENDED.

- 1. Start the installation under the driver/left side of the vehicle. Locate the plastic plugs along the bottom edge of the body, (Figure 1). Mounting Brackets will attach to the threaded mounting holes at the front and rear of the cab. Remove the plastic plugs from the front mounting location. Directly above each threaded insert is a top mounting location on the side of the body panel. Hold a Bracket up in place to help determine the correct mounting holes to use along the body. NOTE: Thread an 8mm Hex Bolt into the threaded inserts to clear paint as required.
- 2. Select (1) Mounting Bracket, (Figure 2). Starting at the front of the driver/left side, attach the Mounting Bracket to the factory threaded holes with (2) 8mm x 30mm Hex Bolts, (2) 8mm Lock Washers and (2) 8mm Flat Washers, (Figures 2 & 3). Do not fully tighten hardware.
- 3. Repeat Steps 1 & 2 to attach the rear Bracket to the rear mounting location along the body panel, (Figures 4 & 5).
- 4. Select the Driver/left Sidebar. Use the illustration above to help determine the correct Sidebar. NOTE: The front step pad is closer to the front end of the Sidebar. Place the Sidebar on top of the Brackets. IMPORTANT: Do not slide, (front to back), the Sidebar on the Brackets or damage to the finish may result.
- 5. Attach the Sidebar to the Brackets with (4) 8mm Combo Bolts, (Figures 6 & 7).
- **6.** Level and adjust the Sidebar and fully tighten all hardware.
- 7. Repeat **Steps 1—6** to install the Passenger/right Sidebar.
- **8.** Do periodic inspections to the installation to make sure that all hardware is secure and tight.

- (2) 8mm Hex Bolts (2) 8mm Lock Washers
- (2) 8mm Flat Washers

(Fig 2) Mounting Bracket illustration

(Fig 3) Driver/left front Bracket installed

Page 2 of 3 7/3/19 (DP)