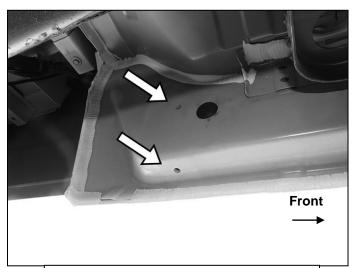

## REMOVE CONTENTS FROM BOX. VERIFY ALL PARTS ARE PRESENT. READ INSTRUCTIONS CAREFULLY BEFORE STARTING INSTALLATION. ASSISTANCE IS RECOMMENDED.

- 1. Start the installation under the driver/left side of the vehicle. Locate the plastic plugs along the bottom edge of the body, (Figure 1). Mounting Brackets will attach to the threaded mounting holes at the front and rear of the cab. Remove the plastic plugs from the front mounting location. Directly above each threaded insert is a top mounting location on the side of the body panel. Hold a Bracket up in place to help determine the correct mounting holes to use along the body. NOTE: Thread an 8mm Hex Bolt into the threaded inserts to clear paint as required.
- 2. Select (1) Mounting Bracket, (Figure 2). Starting at the front of the driver/left side, attach the Mounting Bracket to the factory threaded holes with (2) 8mm x 30mm Hex Bolts, (2) 8mm Lock Washers and (2) 8mm Flat Washers, (Figures 2 & 3). Do not fully tighten hardware.
- 3. Repeat Steps 1 & 2 to attach the rear Bracket to the rear mounting location along the body panel, (Figures 4 & 5).
- 4. Select the Driver/left Sidebar. Use the illustration above to help determine the correct Sidebar. NOTE: The front step pad is closer to the front end of the Sidebar. Place the Sidebar on top of the Brackets. IMPORTANT: Do not slide, (front to back), the Sidebar on the Brackets or damage to the finish may result.
- 5. Attach the Sidebar to the Brackets with (4) 8mm Combo Bolts, (Figures 6 & 7).
- **6.** Level and adjust the Sidebar and fully tighten all hardware.
- 7. Repeat **Steps 1—6** to install the Passenger/right Sidebar.
- **8.** Do periodic inspections to the installation to make sure that all hardware is secure and tight.