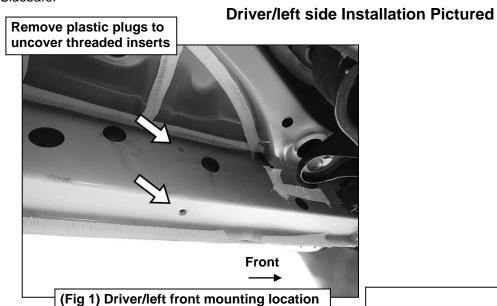

## REMOVE CONTENTS FROM BOX. VERIFY ALL PARTS ARE PRESENT. READ INSTRUCTIONS CAREFULLY BEFORE STARTING INSTALLATION. ASSISTANCE IS RECOMMENDED.

- 1. Start the installation under the driver/left side of the vehicle. Locate the plastic plugs along the bottom edge of the body, (Figure 1). Mounting Brackets will attach to the threaded mounting holes at the front and rear of the cab. Remove the plastic plugs from the front mounting location. Directly above each threaded insert is a top mounting location on the side of the body panel. Hold a Bracket up in place to help determine the correct mounting holes to use along the body. NOTE: Thread an 8mm Hex Bolt into the threaded inserts to clear paint as required.
- 2. Select (1) Mounting Bracket, (Figure 2). Starting at the front of the driver/left side, attach the Mounting Bracket to the factory threaded holes with (2) 8mm x 30mm Hex Bolts, (2) 8mm Lock Washers and (2) 8mm Flat Washers, (Figures 2 & 3). Do not fully tighten hardware.
- 3. Repeat Steps 1 & 2 to attach the rear Bracket to the rear mounting location along the body panel, (Figures 4 & 5).
- 4. Select the Driver/left Sidebar. Use the illustration above to help determine the correct Sidebar. NOTE: The front step pad is closer to the front end of the Sidebar. Place the Sidebar on top of the Brackets. IMPORTANT: Do not slide, (front to back), the Sidebar on the Brackets or damage to the finish may result.
- 5. Attach the Sidebar to the Brackets with (4) 8mm Combo Bolts, (Figures 6 & 7).
- **6.** Level and adjust the Sidebar and fully tighten all hardware.
- 7. Repeat **Steps 1—6** to install the Passenger/right Sidebar.
- **8.** Do periodic inspections to the installation to make sure that all hardware is secure and tight.