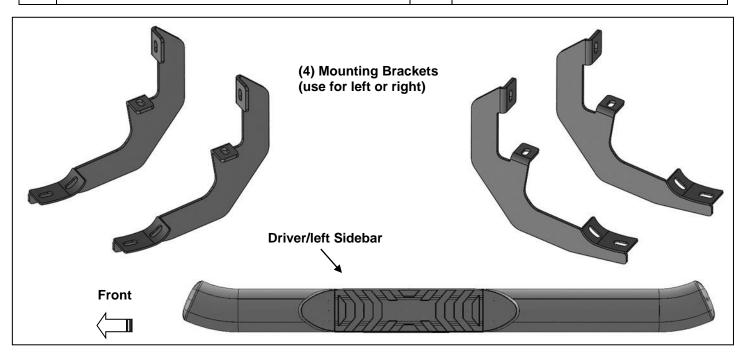

## **PARTS LIST:**

| 1 | Driver/left Sidebar     | 8 | 8-1.25mm x 30mm Hex Bolts     |
|---|-------------------------|---|-------------------------------|
| 1 | Passenger/right Sidebar | 8 | 8-1.25mm x 25mm Combo Bolts   |
| 4 | Mounting Brackets       | 8 | 8mm x 24mm x 2mm Flat Washers |
|   |                         | 8 | 8mm Lock Washers              |

## REMOVE CONTENTS FROM BOX. VERIFY ALL PARTS ARE PRESENT. READ INSTRUCTIONS CAREFULLY BEFORE STARTING INSTALLATION. ASSISTANCE IS RECOMMENDED.

- 1. Start the installation under the driver/left side of the vehicle. Locate the plastic plugs along the bottom edge of the body, (Figure 1). Mounting Brackets will attach to the threaded mounting holes at the front and rear of the cab. Remove the plastic plugs from the front mounting location. Directly above each threaded insert is a top mounting location on the side of the body panel. Hold a Bracket up in place to help determine the correct mounting holes to use along the body. NOTE: Thread an 8mm Hex Bolt into the threaded inserts to clear paint as required.
- 2. Select (1) Mounting Bracket, (Figure 2). Starting at the front of the driver/left side, attach the Mounting Bracket to the factory threaded holes with (2) 8mm x 30mm Hex Bolts, (2) 8mm Lock Washers and (2) 8mm Flat Washers, (Figures 2 & 3). Do not fully tighten hardware.
- 3. Repeat Steps 1 & 2 to attach the rear Bracket to the rear mounting location along the body panel, (Figures 4 & 5).
- 4. Select the Driver/left Sidebar. Use the illustration above to help determine the correct Sidebar. NOTE: The front step pad is closer to the front end of the Sidebar. Place the Sidebar on top of the Brackets. IMPORTANT: Do not slide, (front to back), the Sidebar on the Brackets or damage to the finish may result.
- 5. Attach the Sidebar to the Brackets with (4) 8mm Combo Bolts, (Figures 6 & 7).
- **6.** Level and adjust the Sidebar and fully tighten all hardware.
- 7. Repeat **Steps 1—6** to install the Passenger/right Sidebar.
- **8.** Do periodic inspections to the installation to make sure that all hardware is secure and tight.