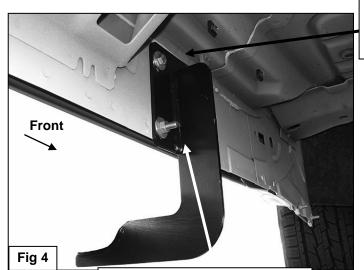

### PROCEDURE:

- 1. REMOVE CONTENTS FROM BOX. VERIFY ALL PARTS ARE PRESENT. READ INSTRUCTIONS CAREFULLY BEFORE STARTING INSTALLATION.
- 2. Starting on the driver side-front of the vehicle, locate the 2nd set of factory holes in the body panel and pinch weld directly under the center of the front door, (Figure 1). Each mounting location is comprised of a rectangular hole with a round hole on each side and two holes in pinch weld, (Figures 2 & 3).
- 3. Select (2) 8mm Clip Nuts. Insert Clip Nuts one at a time into the rectangular opening and slide the threaded hole outward towards the round hole. Line up the threaded hole in the Clip with the round hole next to the rectangular opening. **NOTE**: Threaded nut must go towards the inside of the side panel, (Figures 2 & 3).
- **4.** Partially attach the passenger side front Mounting Bracket to the Clip Nuts using the included (2) 8mm x 30mm Hex Bolts, (2) 8mm Lock Washers and (2) 8mm Flat Washers, **(Figure 4)**. **NOTE:** Cradles on the Mounting Brackets should face the front of the vehicle.
- 5. Bolt the (2) bottom holes in the Mounting Bracket to the (2) holes in the pinch weld using the included (2) 8mm x 30mm Hex Bolts, (2) 8mm Lock Washers, (4) 8mm Flat Washers and (2) 8mm Hex Nuts, (Figure 4). Do not tighten hardware at this time.
- 6. Repeat Steps 2 5 for rear Mounting Bracket installation. NOTE: If you re not sure which sets of mounting holes to use, (last set along cab), hold the passenger Sidebar up in the approximate location and line up the threaded inserts on the Sidebar with the holes in the pinch weld.
- 7. Carefully unwrap and position the Sidebar onto the (2) Mounting Brackets. Bolt the Sidebar to the Brackets with (4) 8mm x 25mm Hex Bolts, (4) 8mm Lock Washers, and (4) 8mm Flat Washers, (Figures 5 & 6). Do not tighten at this time.
- 8. Level and adjust Sidebar properly and tighten all hardware.
- 9. Repeat Steps 2 8 for driver Sidebar installation.
- **10.** Do periodic inspections to the installation to make sure that all hardware is secure and tight.

# 6IN OVAL BENT END SIDEBARS 99-14 FORD F-250/450 SUPERDUTY SUPER CAB Driver Side Installation Pictured

Attach bottom of Bracket to holes through pinch weld with:

- (2) 8mm x 30mm Hex Bolts
- (4) 8mm Flat Washers
- (2) 8mm Lock Washers
- (2) 8mm Hex Nuts

- (2) 8mm Clip Nuts
- (2) 8mm x 30mm Hex Bolts
- (2) 8mm Lock Washers
- (2) 8mm Flat Washers

- (2) 8mm Lock Washers
- (2) 8mm Flat Washers

(Fig 5) Driver/left front Bracket installation pictured

(Fig 6) Driver/left rear Bracket pictured