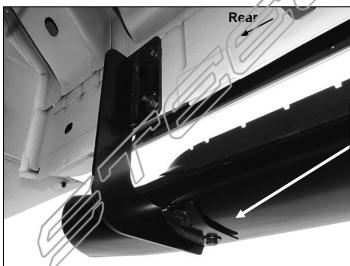

### PROCEDURE:

- 1. REMOVE CONTENTS FROM BOX. VERIFY ALL PARTS ARE PRESENT. READ INSTRUCTIONS CAREFULLY BEFORE STARTING INSTALLATION.
- 2. Starting on the driver side-front of the vehicle, locate the 2nd set of factory holes in the body panel and pinch weld directly under the center of the front door, (Figure 1). Each mounting location is comprised of a rectangular hole with a round hole on each side and two holes in pinch weld, (Figures 2 & 3).
- 3. Select (2) 8mm Clip Nuts. Insert Clip Nuts one at a time into the rectangular opening and slide the threaded hole outward towards the round hole. Line up the threaded hole in the Clip with the round hole next to the rectangular opening. **NOTE**: Threaded nut must go towards the inside of the side panel, (Figures 2 & 3).
- **4.** Partially attach the passenger side front Mounting Bracket to the Clip Nuts using the included (2) 8mm x 30mm Hex Bolts, (2) 8mm Lock Washers and (2) 8mm Flat Washers, **(Figure 4)**. **NOTE:** Cradles on the Mounting Brackets should face the front of the vehicle.
- 5. Bolt the (2) bottom holes in the Mounting Bracket to the (2) holes in the pinch weld using the included (2) 8mm x 30mm Hex Bolts, (2) 8mm Lock Washers, (4) 8mm Flat Washers and (2) 8mm Hex Nuts, (Figure 4). Do not tighten hardware at this time.
- 6. Repeat Steps 2 5 for rear Mounting Bracket installation. NOTE: If you re not sure which sets of mounting holes to use, (last set along cab), hold the passenger Sidebar up in the approximate location and line up the threaded inserts on the Sidebar with the holes in the pinch weld.
- 7. Carefully unwrap and position the Sidebar onto the (2) Mounting Brackets. Bolt the Sidebar to the Brackets with (4) 8mm x 25mm Hex Bolts, (4) 8mm Lock Washers, and (4) 8mm Flat Washers, (Figures 5 & 6). Do not tighten at this time.
- 8. Level and adjust Sidebar properly and tighten all hardware.
- 9. Repeat Steps 2 8 for driver Sidebar installation.
- **10.** Do periodic inspections to the installation to make sure that all hardware is secure and tight.

- (2) 8mm Clip Nuts
- (2) 8mm x 30mm Hex Bolts
- (2) 8mm Lock Washers
- (2) 8mm Flat Washers

- (2) 8mm Lock Washers
- (2) 8mm Flat Washers

(Fig 5) Driver/left front Bracket installation pictured

(Fig 6) Driver/left rear Bracket pictured