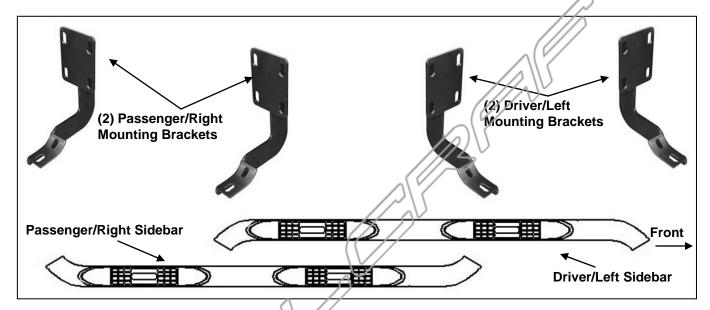

### PARTS LIST:

| 1 | Driver/Left Sidebar               | 16 | 8-1.25mm x 30mm Hex Bolts           |
|---|-----------------------------------|----|-------------------------------------|
| 1 | Passenger/Right Sidebar           | 8  | 8-1.25mm x 25mm Hex Bolts           |
| 2 | Driver/Left Mounting Brackets     | 32 | 8mm ID x 24mm OD x 2mm Flat Washers |
| 2 | Passenger/Right Mounting Brackets | 24 | 8mm Lock Washers                    |
| 8 | 8mm Clip Nuts                     | 8  | 8mm Hex Nuts                        |

### PROCEDURE:

- 1. REMOVE CONTENTS FROM BOX. VERIFY ALL PARTS ARE PRESENT. READ INSTRUCTIONS CAREFULLY BEFORE STARTING INSTALLATION.
- 2. Starting on the driver side-front of the vehicle, locate the 2nd set of factory holes in the body panel and pinch weld directly under the center of the front door, (Figure 1). Each mounting location is comprised of a rectangular hole with a round hole on each side and two holes in pinch weld, (Figures 2 & 3).
- 3. Select (2) 8mm Clip Nuts. Insert Clip Nuts one at a time into the rectangular opening and slide the threaded hole outward towards the round hole. Line up the threaded hole in the Clip with the round hole next to the rectangular opening. **NOTE**: Threaded nut must go towards the inside of the side panel, (Figures 2 & 3).
- **4.** Partially attach the passenger side front Mounting Bracket to the Clip Nuts using the included (2) 8mm x 30mm Hex Bolts, (2) 8mm Lock Washers and (2) 8mm Flat Washers, **(Figure 4)**. **NOTE:** Cradles on the Mounting Brackets should face the front of the vehicle.
- 5. Bolt the (2) bottom holes in the Mounting Bracket to the (2) holes in the pinch weld using the included (2) 8mm x 30mm Hex Bolts, (2) 8mm Lock Washers, (4) 8mm Flat Washers and (2) 8mm Hex Nuts, (Figure 4). Do not tighten hardware at this time.
- 6. Repeat Steps 2 5 for rear Mounting Bracket installation. NOTE: If you re not sure which sets of mounting holes to use, (last set along cab), hold the passenger Sidebar up in the approximate location and line up the threaded inserts on the Sidebar with the holes in the pinch weld.
- 7. Carefully unwrap and position the Sidebar onto the (2) Mounting Brackets. Bolt the Sidebar to the Brackets with (4) 8mm x 25mm Hex Bolts, (4) 8mm Lock Washers, and (4) 8mm Flat Washers, (Figures 5 & 6). Do not tighten at this time.
- 8. Level and adjust Sidebar properly and tighten all hardware.
- 9. Repeat Steps 2 8 for driver Sidebar installation.
- **10.** Do periodic inspections to the installation to make sure that all hardware is secure and tight.