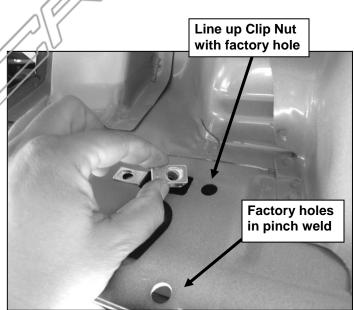

### PROCEDURE:

- 1. REMOVE CONTENTS FROM BOX. VERIFY ALL PARTS ARE PRESENT. READ INSTRUCTIONS CAREFULLY BEFORE STARTING INSTALLATION.
- 2. Starting on the driver side-front of the vehicle, locate the 2nd set of factory holes in the body panel and pinch weld directly under the center of the front door, (Figure 1). Each mounting location is comprised of a rectangular hole with a round hole on each side and two holes in pinch weld, (Figures 2 & 3).
- 3. Select (2) 8mm Clip Nuts. Insert Clip Nuts one at a time into the rectangular opening and slide the threaded hole outward towards the round hole. Line up the threaded hole in the Clip with the round hole next to the rectangular opening. **NOTE**: Threaded nut must go towards the inside of the side panel, (Figures 2 & 3).
- **4.** Partially attach the passenger side front Mounting Bracket to the Clip Nuts using the included (2) 8mm x 30mm Hex Bolts, (2) 8mm Lock Washers and (2) 8mm Flat Washers, **(Figure 4)**. **NOTE:** Cradles on the Mounting Brackets should face the front of the vehicle.
- 5. Bolt the (2) bottom holes in the Mounting Bracket to the (2) holes in the pinch weld using the included (2) 8mm x 30mm Hex Bolts, (2) 8mm Lock Washers, (4) 8mm Flat Washers and (2) 8mm Hex Nuts, (Figure 4). Do not tighten hardware at this time.
- 6. Repeat Steps 2 5 for rear Mounting Bracket installation. NOTE: If you re not sure which sets of mounting holes to use, (last set along cab), hold the passenger Sidebar up in the approximate location and line up the threaded inserts on the Sidebar with the holes in the pinch weld.
- 7. Carefully unwrap and position the Sidebar onto the (2) Mounting Brackets. Bolt the Sidebar to the Brackets with (4) 8mm x 25mm Hex Bolts, (4) 8mm Lock Washers, and (4) 8mm Flat Washers, (Figures 5 & 6). Do not tighten at this time.
- 8. Level and adjust Sidebar properly and tighten all hardware.
- 9. Repeat Steps 2 8 for driver Sidebar installation.
- **10.** Do periodic inspections to the installation to make sure that all hardware is secure and tight.

Page 1 of 3 3/13/14 (DP)

## **Driver Side Installation Pictured**

(Fig 1) Bolt the front Bracket to the 2nd pair of factory holes in the bottom of the pinch weld

Line up Clip Nuts

Factory holes in pinch weld pictured from behind