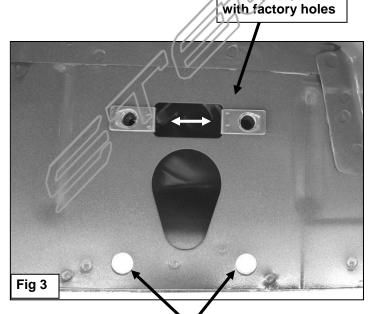

### PROCEDURE:

- 1. REMOVE CONTENTS FROM BOX. VERIFY ALL PARTS ARE PRESENT. READ INSTRUCTIONS CAREFULLY BEFORE STARTING INSTALLATION.
- 2. Starting on the driver side-front of the vehicle, locate the 2nd set of factory holes in the body panel and pinch weld directly under the center of the front door, (Figure 1). Each mounting location is comprised of a rectangular hole with a round hole on each side and two holes in pinch weld, (Figures 2 & 3).
- 3. Select (2) 8mm Clip Nuts. Insert Clip Nuts one at a time into the rectangular opening and slide the threaded hole outward towards the round hole. Line up the threaded hole in the Clip with the round hole next to the rectangular opening. **NOTE**: Threaded nut must go towards the inside of the side panel, (Figures 2 & 3).
- **4.** Partially attach the passenger side front Mounting Bracket to the Clip Nuts using the included (2) 8mm x 30mm Hex Bolts, (2) 8mm Lock Washers and (2) 8mm Flat Washers, **(Figure 4)**. **NOTE:** Cradles on the Mounting Brackets should face the front of the vehicle.
- 5. Bolt the (2) bottom holes in the Mounting Bracket to the (2) holes in the pinch weld using the included (2) 8mm x 30mm Hex Bolts, (2) 8mm Lock Washers, (4) 8mm Flat Washers and (2) 8mm Hex Nuts, (Figure 4). Do not tighten hardware at this time.
- 6. Repeat Steps 2 5 for rear Mounting Bracket installation. NOTE: If you re not sure which sets of mounting holes to use, (last set along cab), hold the passenger Sidebar up in the approximate location and line up the threaded inserts on the Sidebar with the holes in the pinch weld.
- 7. Carefully unwrap and position the Sidebar onto the (2) Mounting Brackets. Bolt the Sidebar to the Brackets with (4) 8mm x 25mm Hex Bolts, (4) 8mm Lock Washers, and (4) 8mm Flat Washers, (Figures 5 & 6). Do not tighten at this time.
- 8. Level and adjust Sidebar properly and tighten all hardware.
- 9. Repeat Steps 2 8 for driver Sidebar installation.
- **10.** Do periodic inspections to the installation to make sure that all hardware is secure and tight.

(Fig 2) Typical Mounting Location

Page 2 of 3

3/13/14 (DP)