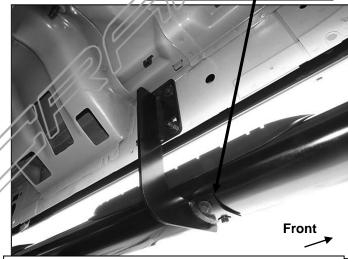

### PROCEDURE:

- 1. REMOVE CONTENTS FROM BOX. VERIFY ALL PARTS ARE PRESENT. READ INSTRUCTIONS CAREFULLY BEFORE STARTING INSTALLATION.
- 2. Starting on the driver side-front of the vehicle, locate the 2nd set of factory holes in the body panel and pinch weld directly under the center of the front door, (Figure 1). Each mounting location is comprised of a rectangular hole with a round hole on each side and two holes in pinch weld, (Figures 2 & 3).
- 3. Select (2) 8mm Clip Nuts. Insert Clip Nuts one at a time into the rectangular opening and slide the threaded hole outward towards the round hole. Line up the threaded hole in the Clip with the round hole next to the rectangular opening. **NOTE**: Threaded nut must go towards the inside of the side panel, (Figures 2 & 3).
- **4.** Partially attach the passenger side front Mounting Bracket to the Clip Nuts using the included (2) 8mm x 30mm Hex Bolts, (2) 8mm Lock Washers and (2) 8mm Flat Washers, **(Figure 4)**. **NOTE:** Cradles on the Mounting Brackets should face the front of the vehicle.
- 5. Bolt the (2) bottom holes in the Mounting Bracket to the (2) holes in the pinch weld using the included (2) 8mm x 30mm Hex Bolts, (2) 8mm Lock Washers, (4) 8mm Flat Washers and (2) 8mm Hex Nuts, (Figure 4). Do not tighten hardware at this time.
- 6. Repeat Steps 2 5 for rear Mounting Bracket installation. NOTE: If you re not sure which sets of mounting holes to use, (last set along cab), hold the passenger Sidebar up in the approximate location and line up the threaded inserts on the Sidebar with the holes in the pinch weld.
- 7. Carefully unwrap and position the Sidebar onto the (2) Mounting Brackets. Bolt the Sidebar to the Brackets with (4) 8mm x 25mm Hex Bolts, (4) 8mm Lock Washers, and (4) 8mm Flat Washers, (Figures 5 & 6). Do not tighten at this time.
- 8. Level and adjust Sidebar properly and tighten all hardware.
- 9. Repeat Steps 2 8 for driver Sidebar installation.
- **10.** Do periodic inspections to the installation to make sure that all hardware is secure and tight.

## **Driver Side Installation Pictured**

(Fig 1) Bolt the front Bracket to the 2nd pair of factory holes in the bottom of the pinch weld

Line up Clip Nuts

Factory holes in pinch weld pictured from behind

(Fig 2) Typical Mounting Location

Page 2 of 3

3/13/14 (DP)