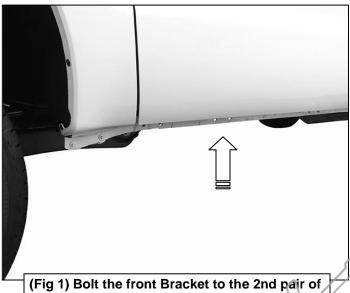

### PROCEDURE:

- 1. REMOVE CONTENTS FROM BOX. VERIFY ALL PARTS ARE PRESENT. READ INSTRUCTIONS CAREFULLY BEFORE STARTING INSTALLATION.
- 2. Starting on the driver side-front of the vehicle, locate the 2nd set of factory holes in the body panel and pinch weld directly under the center of the front door, (Figure 1). Each mounting location is comprised of a rectangular hole with a round hole on each side and two holes in pinch weld, (Figures 2 & 3).
- 3. Select (2) 8mm Clip Nuts. Insert Clip Nuts one at a time into the rectangular opening and slide the threaded hole outward towards the round hole. Line up the threaded hole in the Clip with the round hole next to the rectangular opening. **NOTE**: Threaded nut must go towards the inside of the side panel, (Figures 2 & 3).
- **4.** Partially attach the passenger side front Mounting Bracket to the Clip Nuts using the included (2) 8mm x 30mm Hex Bolts, (2) 8mm Lock Washers and (2) 8mm Flat Washers, **(Figure 4)**. **NOTE:** Cradles on the Mounting Brackets should face the front of the vehicle.
- 5. Bolt the (2) bottom holes in the Mounting Bracket to the (2) holes in the pinch weld using the included (2) 8mm x 30mm Hex Bolts, (2) 8mm Lock Washers, (4) 8mm Flat Washers and (2) 8mm Hex Nuts, (Figure 4). Do not tighten hardware at this time.
- 6. Repeat Steps 2 5 for rear Mounting Bracket installation. NOTE: If you re not sure which sets of mounting holes to use, (last set along cab), hold the passenger Sidebar up in the approximate location and line up the threaded inserts on the Sidebar with the holes in the pinch weld.
- 7. Carefully unwrap and position the Sidebar onto the (2) Mounting Brackets. Bolt the Sidebar to the Brackets with (4) 8mm x 25mm Hex Bolts, (4) 8mm Lock Washers, and (4) 8mm Flat Washers, (Figures 5 & 6). Do not tighten at this time.
- 8. Level and adjust Sidebar properly and tighten all hardware.
- 9. Repeat Steps 2 8 for driver Sidebar installation.
- **10.** Do periodic inspections to the installation to make sure that all hardware is secure and tight.

## **Driver Side Installation Pictured**

(Fig 1) Bolt the front Bracket to the 2nd pair of factory holes in the bottom of the pinch weld

Line up Clip Nuts

Factory holes in pinch weld pictured from behind