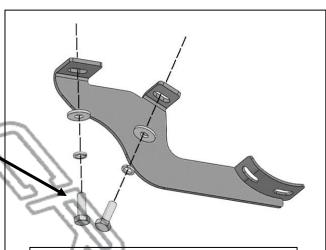

#### PROCEDURE:

- 1. REMOVE CONTENTS FROM BOX. VERIFY ALL PARTS ARE PRESENT. READ INSTRUCTIONS CAREFULLY BEFORE STARTING INSTALLATION.
- 2. Starting from underneath the Passenger/Right body panel, locate the front mounting location and the threaded holes in the body panel, (**Figure 1**). Remove the plastic plugs covering the holes.
- 3. Select the Passenger/Right Front Mounting Bracket. Attach the Mounting Bracket to the front location with (2) 10mm Hex Bolts, (2) 10mm Lock Washers and (2) 10mm Flat Washers, (Figure 2). Do not tighten hardware.
- **4.** Repeat **Steps 2 & 3** to attach (1) Center Mounting Bracket and (1) Rear Mounting Bracket to the center and rear locations, **(Figures 3—6)**. Do not tighten hardware.
- 5. Select the Passenger/Right Sidebar. Place the Sidebar onto the cradles of the Mounting Brackets. **IMPORTANT:** Do not rotate or slide the Sidebar front to back or damage to the finish may result. Attach the Sidebar to the Mounting Brackets with (6) 8mm Combo Bolts, **(Figure 7)**. Do not tighten hardware.
- **6.** Level and adjust the Sidebar and tighten all hardware.
- 7. Repeat **Steps 1—6** to attach the Driver/Left Sidebar.
- 8. Do periodic inspections to the installation to make sure that all hardware is secure and tight.

### Passenger/Right side Installation Pictured

- (2) 10mm Hex Bolts (2) 10mm Lock Washers (2) 10mm Flat Washers

(Fig 2) Attach the Passenger/Right Front Mounting Bracket to the front location

(Fig 3) Passenger/Right Center mounting location