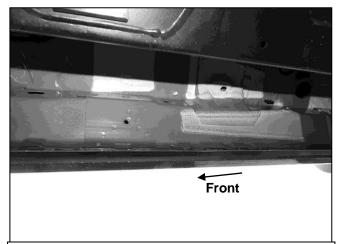

#### PROCEDURE:

- 1. REMOVE CONTENTS FROM BOX. VERIFY ALL PARTS ARE PRESENT. READ INSTRUCTIONS CAREFULLY BEFORE STARTING INSTALLATION.
- 2. Starting from underneath the Passenger/Right body panel, locate the front mounting location and the threaded holes in the body panel, (**Figure 1**). Remove the plastic plugs covering the holes.
- 3. Select the Passenger/Right Front Mounting Bracket. Attach the Mounting Bracket to the front location with (2) 10mm Hex Bolts, (2) 10mm Lock Washers and (2) 10mm Flat Washers, (Figure 2). Do not tighten hardware.
- **4.** Repeat **Steps 2 & 3** to attach (1) Center Mounting Bracket and (1) Rear Mounting Bracket to the center and rear locations, **(Figures 3—6)**. Do not tighten hardware.
- 5. Select the Passenger/Right Sidebar. Place the Sidebar onto the cradles of the Mounting Brackets. **IMPORTANT:** Do not rotate or slide the Sidebar front to back or damage to the finish may result. Attach the Sidebar to the Mounting Brackets with (6) 8mm Combo Bolts, **(Figure 7)**. Do not tighten hardware.
- **6.** Level and adjust the Sidebar and tighten all hardware.
- 7. Repeat **Steps 1—6** to attach the Driver/Left Sidebar.
- 8. Do periodic inspections to the installation to make sure that all hardware is secure and tight.

### Passenger/Right side Installation Pictured

- (2) 10mm Hex Bolts (2) 10mm Lock Washers (2) 10mm Flat Washers

(Fig 2) Attach the Passenger/Right Front Mounting Bracket to the front location

(Fig 3) Passenger/Right Center mounting location