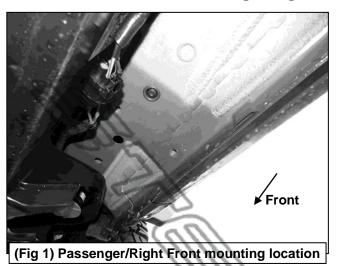

#### PROCEDURE:

- 1. REMOVE CONTENTS FROM BOX. VERIFY ALL PARTS ARE PRESENT. READ INSTRUCTIONS CAREFULLY BEFORE STARTING INSTALLATION.
- 2. Starting from underneath the Passenger/Right body panel, locate the front mounting location and the threaded holes in the body panel, (**Figure 1**). Remove the plastic plugs covering the holes.
- 3. Select the Passenger/Right Front Mounting Bracket. Attach the Mounting Bracket to the front location with (2) 10mm Hex Bolts, (2) 10mm Lock Washers and (2) 10mm Flat Washers, (Figure 2). Do not tighten hardware.
- **4.** Repeat **Steps 2 & 3** to attach (1) Center Mounting Bracket and (1) Rear Mounting Bracket to the center and rear locations, **(Figures 3—6)**. Do not tighten hardware.
- 5. Select the Passenger/Right Sidebar. Place the Sidebar onto the cradles of the Mounting Brackets. **IMPORTANT:** Do not rotate or slide the Sidebar front to back or damage to the finish may result. Attach the Sidebar to the Mounting Brackets with (6) 8mm Combo Bolts, **(Figure 7)**. Do not tighten hardware.
- **6.** Level and adjust the Sidebar and tighten all hardware.
- 7. Repeat **Steps 1—6** to attach the Driver/Left Sidebar.
- 8. Do periodic inspections to the installation to make sure that all hardware is secure and tight.