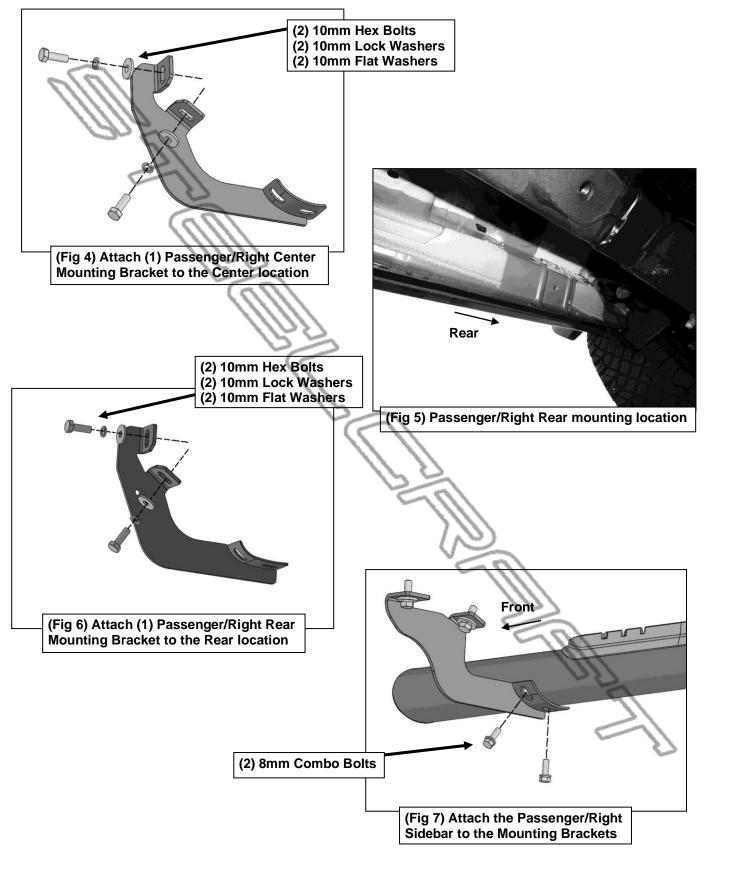

#### PROCEDURE:

- 1. REMOVE CONTENTS FROM BOX. VERIFY ALL PARTS ARE PRESENT. READ INSTRUCTIONS CAREFULLY BEFORE STARTING INSTALLATION.
- 2. Starting from underneath the Passenger/Right body panel, locate the front mounting location and the threaded holes in the body panel, (**Figure 1**). Remove the plastic plugs covering the holes.
- 3. Select the Passenger/Right Front Mounting Bracket. Attach the Mounting Bracket to the front location with (2) 10mm Hex Bolts, (2) 10mm Lock Washers and (2) 10mm Flat Washers, (Figure 2). Do not tighten hardware.
- **4.** Repeat **Steps 2 & 3** to attach (1) Center Mounting Bracket and (1) Rear Mounting Bracket to the center and rear locations, **(Figures 3—6)**. Do not tighten hardware.
- 5. Select the Passenger/Right Sidebar. Place the Sidebar onto the cradles of the Mounting Brackets. **IMPORTANT:** Do not rotate or slide the Sidebar front to back or damage to the finish may result. Attach the Sidebar to the Mounting Brackets with (6) 8mm Combo Bolts, **(Figure 7)**. Do not tighten hardware.
- **6.** Level and adjust the Sidebar and tighten all hardware.
- 7. Repeat **Steps 1—6** to attach the Driver/Left Sidebar.
- 8. Do periodic inspections to the installation to make sure that all hardware is secure and tight.

#### Passenger/Right side Installation Pictured

Page 3 of 3

REV1 4/29/22 (CC)