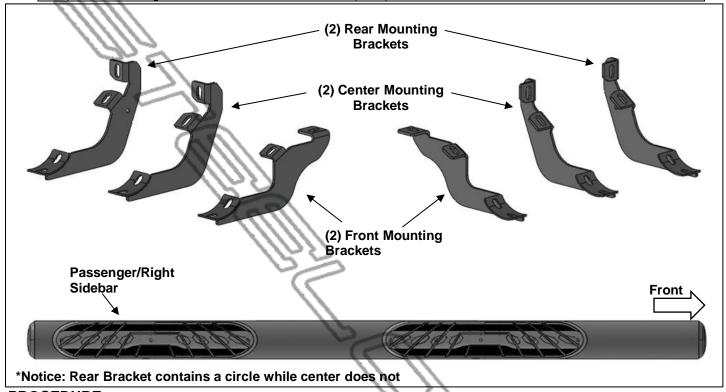

#### PARTS LIST:

| 1 | Driver/Left Sidebar      | 12 | 10mm x 30mm Hex Bolts             |
|---|--------------------------|----|-----------------------------------|
| 1 | Passenger/Right Sidebar  | 12 | 10mm Lock Washers                 |
| 2 | Front Mounting Brackets  | 12 | 10mm x 27mm OD x 3mm Flat Washers |
| 2 | Center Mounting Brackets | 12 | 8mm x 25mm Combo Bolts            |
| 2 | Rear Mounting Brackets   |    |                                   |

#### PROCEDURE:

- 1. REMOVE CONTENTS FROM BOX. VERIFY ALL PARTS ARE PRESENT. READ INSTRUCTIONS CAREFULLY BEFORE STARTING INSTALLATION.
- 2. Starting from underneath the Passenger/Right body panel, locate the front mounting location and the threaded holes in the body panel, (**Figure 1**). Remove the plastic plugs covering the holes.
- 3. Select the Passenger/Right Front Mounting Bracket. Attach the Mounting Bracket to the front location with (2) 10mm Hex Bolts, (2) 10mm Lock Washers and (2) 10mm Flat Washers, (Figure 2). Do not tighten hardware.
- **4.** Repeat **Steps 2 & 3** to attach (1) Center Mounting Bracket and (1) Rear Mounting Bracket to the center and rear locations, **(Figures 3—6)**. Do not tighten hardware.
- 5. Select the Passenger/Right Sidebar. Place the Sidebar onto the cradles of the Mounting Brackets. **IMPORTANT:** Do not rotate or slide the Sidebar front to back or damage to the finish may result. Attach the Sidebar to the Mounting Brackets with (6) 8mm Combo Bolts, **(Figure 7)**. Do not tighten hardware.
- **6.** Level and adjust the Sidebar and tighten all hardware.
- 7. Repeat **Steps 1—6** to attach the Driver/Left Sidebar.
- 8. Do periodic inspections to the installation to make sure that all hardware is secure and tight.