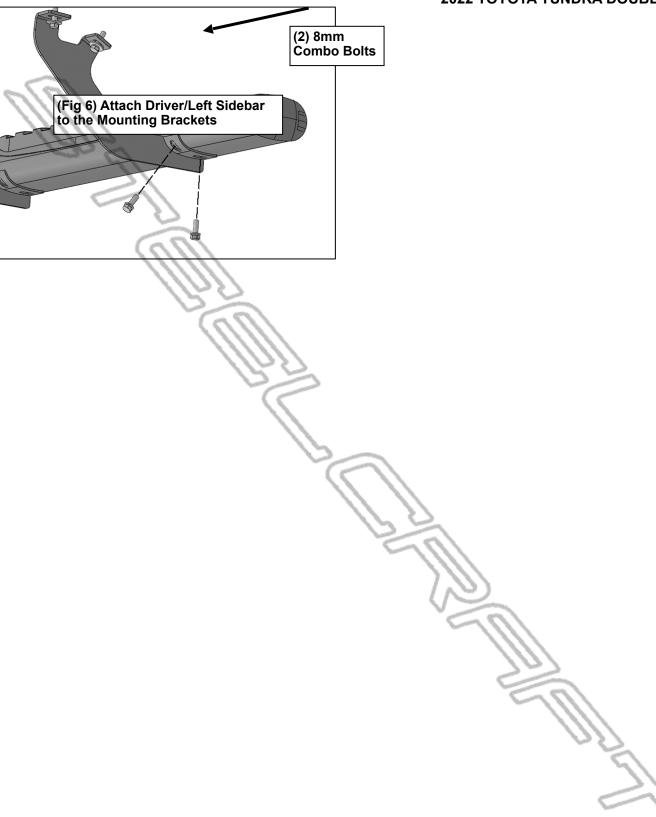

- 1. REMOVE CONTENTS FROM BOX. VERIFY ALL PARTS ARE PRESENT. READ INSTRUCTIONS CAREFULLY. USE ILLUSTRATION TO IDENTIFY BRACKETS AND SIDE STEPS.
- 2. Starting on the Driver/Left front of the vehicle, remove the plastic plugs or hex bolts covering the (2) threaded holes in the floor panel, (Figure 1).
- 3. Select Driver/Left Front Mounting Bracket, (Figure 2). Attach the Bracket to the panel with (2) 8mm Hex Bolts, (2) 8mm Lock Washers and (2) 8mm Flat Washers, (Figure 2). Do not tighten hardware.
- **4.** Next, move to the second mounting location, **(Figure 3)**. Select (1) Driver/Left Rear Mounting Bracket. Repeat **Step 3** to attach the Bracket to the floor panel, **(Figure 4)**.
- 5. Continue to the rear mounting location, (Figure 5). Repeat Step 3 to attach (1) Driver/Left Rear Mounting Bracket to the floor panel.
- 6. Select the Driver/Left Sidebar. Place the Sidebar onto the cradles of the Mounting Brackets. IMPORTANT: Do not rotate or slide the Sidebar front to back or damage to the finish may result. Attach the Sidebar to the Mounting Brackets with (6) 8mm Combo Bolts, (Figure 6). Do not tighten hardware.
- 7. Level and adjust the Sidebar as necessary and fully tighten all hardware.
- 8. Repeat Steps 2—7 to attach the Passenger/Right Sidebar.
- 9. Do periodic inspections to the installation to make sure that all hardware is secure and tight.