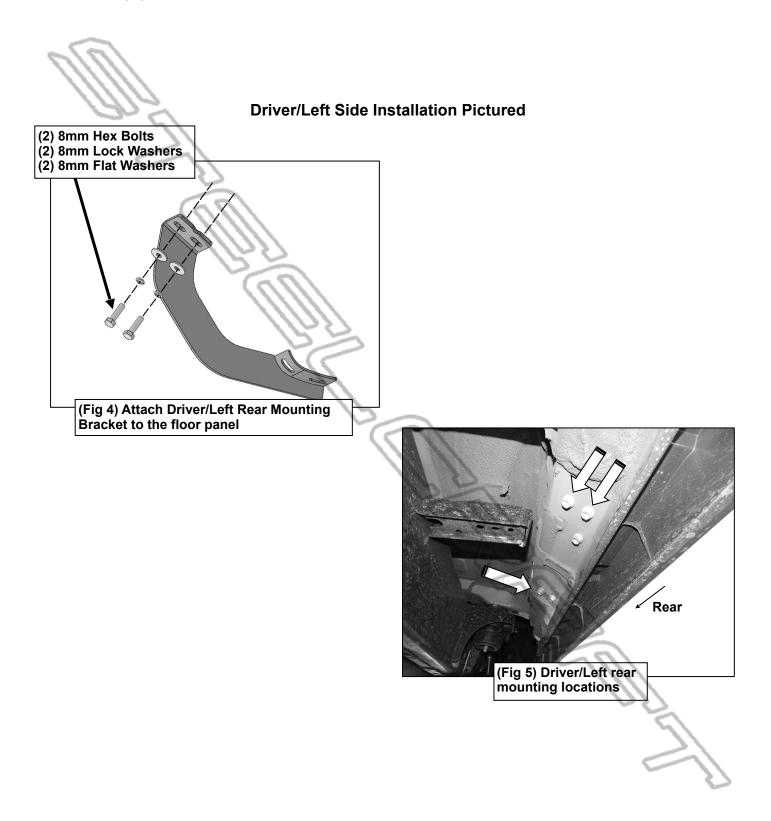

- 1. REMOVE CONTENTS FROM BOX. VERIFY ALL PARTS ARE PRESENT. READ INSTRUCTIONS CAREFULLY. USE ILLUSTRATION TO IDENTIFY BRACKETS AND SIDE STEPS.
- 2. Starting on the Driver/Left front of the vehicle, remove the plastic plugs or hex bolts covering the (2) threaded holes in the floor panel, (Figure 1).
- 3. Select Driver/Left Front Mounting Bracket, (Figure 2). Attach the Bracket to the panel with (2) 8mm Hex Bolts, (2) 8mm Lock Washers and (2) 8mm Flat Washers, (Figure 2). Do not tighten hardware.
- **4.** Next, move to the second mounting location, **(Figure 3)**. Select (1) Driver/Left Rear Mounting Bracket. Repeat **Step 3** to attach the Bracket to the floor panel, **(Figure 4)**.
- 5. Continue to the rear mounting location, (Figure 5). Repeat Step 3 to attach (1) Driver/Left Rear Mounting Bracket to the floor panel.
- 6. Select the Driver/Left Sidebar. Place the Sidebar onto the cradles of the Mounting Brackets. IMPORTANT: Do not rotate or slide the Sidebar front to back or damage to the finish may result. Attach the Sidebar to the Mounting Brackets with (6) 8mm Combo Bolts, (Figure 6). Do not tighten hardware.
- 7. Level and adjust the Sidebar as necessary and fully tighten all hardware.
- 8. Repeat Steps 2—7 to attach the Passenger/Right Sidebar.
- 9. Do periodic inspections to the installation to make sure that all hardware is secure and tight.