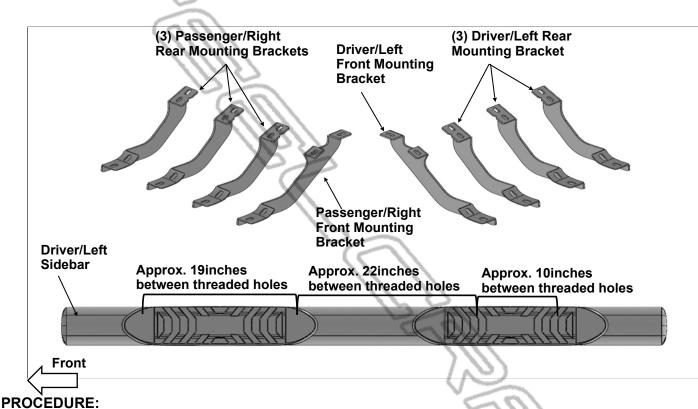

## PARTS LIST:

| 1 | Driver/Left Sidebar                    | 3  | Passenger/Right Rear Mounting Brackets |
|---|----------------------------------------|----|----------------------------------------|
| 1 | Passenger/Right Sidebar                | 16 | 8mm x 30mm Hex Bolts                   |
| 1 | Driver/Left Front Mounting Bracket     | 16 | 8mm x 25mm Combo Bolts                 |
| 1 | Passenger/Right Front Mounting Bracket | 16 | 8mm Lock Washers                       |
| 3 | Driver/Left Rear Mounting Brackets     | 16 | 8mm x 24mm OD x 2mm Flat Washers       |

- 1. REMOVE CONTENTS FROM BOX. VERIFY ALL PARTS ARE PRESENT. READ INSTRUCTIONS CAREFULLY. USE ILLUSTRATION TO IDENTIFY BRACKETS AND SIDE STEPS.
- 2. Starting on the Driver/Left front of the vehicle, remove the plastic plugs or hex bolts covering the (2) threaded holes in the floor panel, (Figure 1).
- 3. Select Driver/Left Front Mounting Bracket, (Figure 2). Attach the Bracket to the panel with (2) 8mm Hex Bolts, (2) 8mm Lock Washers and (2) 8mm Flat Washers, (Figure 2). Do not tighten hardware.
- **4.** Next, move to the second mounting location, **(Figure 3)**. Select (1) Driver/Left Rear Mounting Bracket. Repeat **Step 3** to attach the Bracket to the floor panel, **(Figure 4)**.
- 5. Continue to the rear mounting location, (Figure 5). Repeat Step 3 to attach (1) Driver/Left Rear Mounting Bracket to the floor panel.
- 6. Select the Driver/Left Sidebar. Place the Sidebar onto the cradles of the Mounting Brackets. IMPORTANT: Do not rotate or slide the Sidebar front to back or damage to the finish may result. Attach the Sidebar to the Mounting Brackets with (6) 8mm Combo Bolts, (Figure 6). Do not tighten hardware.
- 7. Level and adjust the Sidebar as necessary and fully tighten all hardware.
- 8. Repeat Steps 2—7 to attach the Passenger/Right Sidebar.
- 9. Do periodic inspections to the installation to make sure that all hardware is secure and tight.