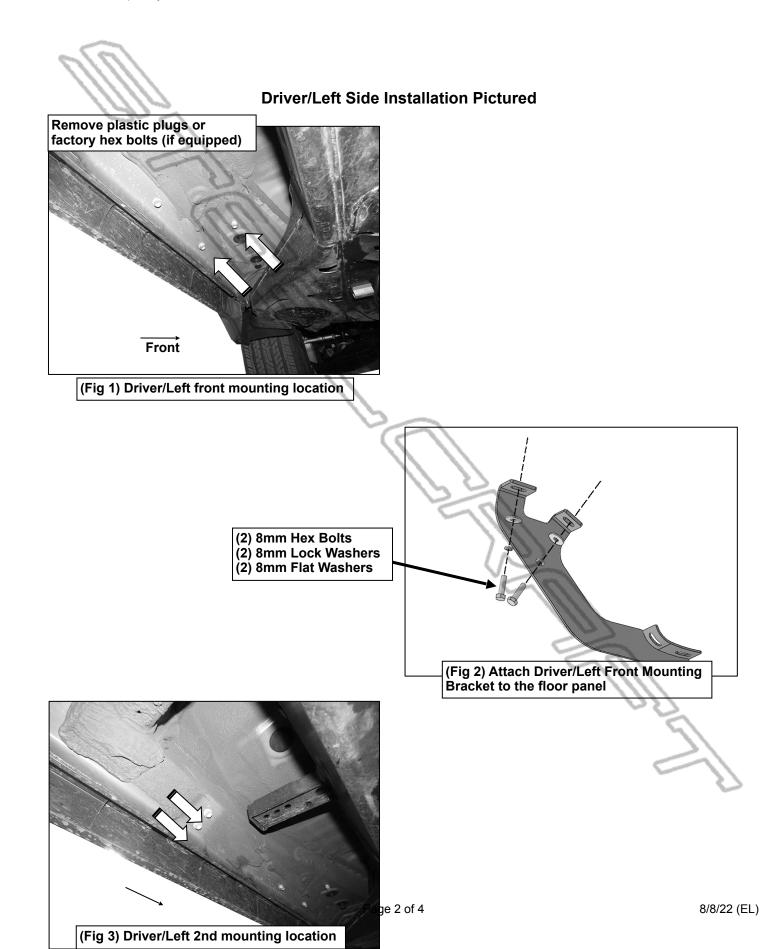

- 1. REMOVE CONTENTS FROM BOX. VERIFY ALL PARTS ARE PRESENT. READ INSTRUCTIONS CAREFULLY. USE ILLUSTRATION TO IDENTIFY BRACKETS AND SIDE STEPS.
- 2. Starting on the Driver/Left front of the vehicle, remove the plastic plugs or hex bolts covering the (2) threaded holes in the floor panel, (Figure 1).
- 3. Select Driver/Left Front Mounting Bracket, (Figure 2). Attach the Bracket to the panel with (2) 8mm Hex Bolts, (2) 8mm Lock Washers and (2) 8mm Flat Washers, (Figure 2). Do not tighten hardware.
- **4.** Next, move to the second mounting location, **(Figure 3)**. Select (1) Driver/Left Rear Mounting Bracket. Repeat **Step 3** to attach the Bracket to the floor panel, **(Figure 4)**.
- 5. Continue to the rear mounting location, (Figure 5). Repeat Step 3 to attach (1) Driver/Left Rear Mounting Bracket to the floor panel.
- 6. Select the Driver/Left Sidebar. Place the Sidebar onto the cradles of the Mounting Brackets. IMPORTANT: Do not rotate or slide the Sidebar front to back or damage to the finish may result. Attach the Sidebar to the Mounting Brackets with (6) 8mm Combo Bolts, (Figure 6). Do not tighten hardware.
- 7. Level and adjust the Sidebar as necessary and fully tighten all hardware.
- 8. Repeat Steps 2—7 to attach the Passenger/Right Sidebar.
- 9. Do periodic inspections to the installation to make sure that all hardware is secure and tight.