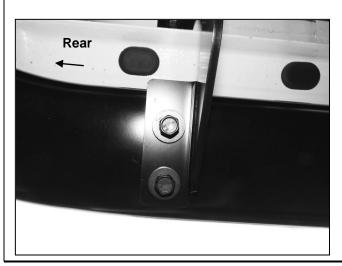

Page 1 of 4 12/11/18 (RA) 40-

Brackets. **IMPORTANT:** Do not slide, (front to back), the Sidebar on the Brackets or damage to the finish may result.

- 5. Attach the Sidebar to the Brackets with (6) 8mm Combo Bolts, (Figures 7—9).
- **6.** Level and adjust the Sidebar and fully tighten all hardware.
- 7. Repeat **Steps 1—6** to install the Passenger/right Sidebar.
- 8. Do periodic inspections to the installation to make sure that all hardware is secure and tight.

### **Driver/left side Installation Pictured**

(2) 8mm Combo Bolts

(Fig 7) Sidebar attached to Mounting Bracket

(Fig 8) Sidebar attached to front and center Brackets

Page 3 of 4

12/11/18 (RA) 40-

|                                                          | 19-20 1500 SILVERADO/SIERRA (E<br>2020 SILV | SIDEBAR<br>XCL. LD CLASSIC/LIMITED) DOUBLE CAB<br>/ERADO/SIERRA 2500/3500 DOUBLE CAB |
|----------------------------------------------------------|---------------------------------------------|--------------------------------------------------------------------------------------|
| (Fig 9) Driver/left Sidebar attached to Mounting Bracket |                                             |                                                                                      |
|                                                          |                                             |                                                                                      |
|                                                          |                                             |                                                                                      |
|                                                          |                                             |                                                                                      |
|                                                          |                                             |                                                                                      |
|                                                          |                                             |                                                                                      |
|                                                          |                                             |                                                                                      |
|                                                          |                                             |                                                                                      |
|                                                          |                                             |                                                                                      |
|                                                          |                                             |                                                                                      |
|                                                          |                                             |                                                                                      |
|                                                          | Page 4 of 4                                 | 12/11/18 (RA) 40-                                                                    |