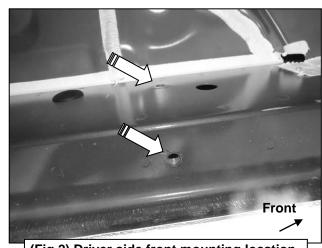

# REMOVE CONTENTS FROM BOX. VERIFY ALL PARTS ARE PRESENT. READ INSTRUCTIONS CAREFULLY BEFORE STARTING INSTALLATION. ASSISTANCE IS RECOMMENDED.

- 1. Start the installation under the driver side of the vehicle. Locate the 4 plugs along the bottom edge of the body. Mounting Brackets will bolt to the 1st, 2nd and 4th threaded mounting holes, (Figures 1—4). Remove the plastic plugs from each mounting location. Directly above each threaded insert is a top mounting location on the side of the body panel. Hold a Bracket up in place to help determine the correct mounting holes to use along the body. NOTE: Thread an 8mm Hex Bolt into the threaded inserts to clear paint as required.
- 2. Select (1) Mounting Bracket. Starting at the front of the driver/left side, bolt the Mounting Bracket to the factory threaded holes with (2) 8mm Hex Bolts, (2) 8mm Lock Washers and (2) 8mm Flat Washers, (Figures 5 & 6). Do not tighten hardware at this time.
- 3. Repeat Steps 1 & 2 to install (2) Mounting Brackets on the remaining driver/left side mounting locations along the body panel.
- **4.** Select the Driver/left Sidebar. Use the illustration above to help determine the correct Sidebar. **NOTE:** The front stepping pad is farther away from the front end of the Sidebar. Place the Sidebar on top of the

### Driver/left side Installation Pictured

(Fig 2) Driver side front mounting location