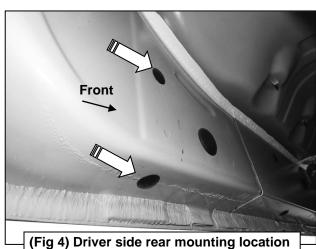

# REMOVE CONTENTS FROM BOX. VERIFY ALL PARTS ARE PRESENT. READ INSTRUCTIONS CAREFULLY BEFORE STARTING INSTALLATION. ASSISTANCE IS RECOMMENDED.

- 1. Start the installation under the driver side of the vehicle. Locate the 4 plugs along the bottom edge of the body. Mounting Brackets will bolt to the 1st, 2nd and 4th threaded mounting holes, (Figures 1—4). Remove the plastic plugs from each mounting location. Directly above each threaded insert is a top mounting location on the side of the body panel. Hold a Bracket up in place to help determine the correct mounting holes to use along the body. NOTE: Thread an 8mm Hex Bolt into the threaded inserts to clear paint as required.
- 2. Select (1) Mounting Bracket. Starting at the front of the driver/left side, bolt the Mounting Bracket to the factory threaded holes with (2) 8mm Hex Bolts, (2) 8mm Lock Washers and (2) 8mm Flat Washers, (Figures 5 & 6). Do not tighten hardware at this time.
- 3. Repeat Steps 1 & 2 to install (2) Mounting Brackets on the remaining driver/left side mounting locations along the body panel.
- **4.** Select the Driver/left Sidebar. Use the illustration above to help determine the correct Sidebar. **NOTE:** The front stepping pad is farther away from the front end of the Sidebar. Place the Sidebar on top of the

### Driver/left side Installation Pictured

(Fig 2) Driver side front mounting location