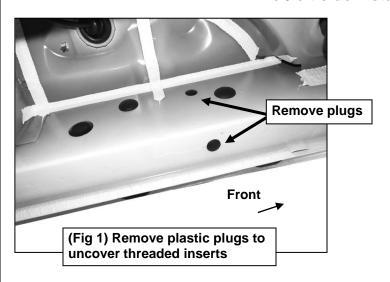

# REMOVE CONTENTS FROM BOX. VERIFY ALL PARTS ARE PRESENT. READ INSTRUCTIONS CAREFULLY BEFORE STARTING INSTALLATION. ASSISTANCE IS RECOMMENDED.

- 1. Start the installation under the driver side of the vehicle. Locate the 4 plugs along the bottom edge of the body. Mounting Brackets will bolt to the 1st, 2nd and 4th threaded mounting holes, (Figures 1—4). Remove the plastic plugs from each mounting location. Directly above each threaded insert is a top mounting location on the side of the body panel. Hold a Bracket up in place to help determine the correct mounting holes to use along the body. NOTE: Thread an 8mm Hex Bolt into the threaded inserts to clear paint as required.
- 2. Select (1) Mounting Bracket. Starting at the front of the driver/left side, bolt the Mounting Bracket to the factory threaded holes with (2) 8mm Hex Bolts, (2) 8mm Lock Washers and (2) 8mm Flat Washers, (Figures 5 & 6). Do not tighten hardware at this time.
- 3. Repeat Steps 1 & 2 to install (2) Mounting Brackets on the remaining driver/left side mounting locations along the body panel.
- **4.** Select the Driver/left Sidebar. Use the illustration above to help determine the correct Sidebar. **NOTE:** The front stepping pad is farther away from the front end of the Sidebar. Place the Sidebar on top of the