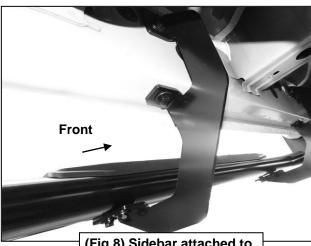

Page 1 of 4 12/11/18 (RA) 40-

Brackets. **IMPORTANT:** Do not slide, (front to back), the Sidebar on the Brackets or damage to the finish may result.

- 5. Attach the Sidebar to the Brackets with (6) 8mm Combo Bolts, (Figures 7—9).
- **6.** Level and adjust the Sidebar and fully tighten all hardware.
- 7. Repeat **Steps 1—6** to install the Passenger/right Sidebar.
- 8. Do periodic inspections to the installation to make sure that all hardware is secure and tight.

### **Driver/left side Installation Pictured**

(2) 8mm Combo Bolts

(Fig 7) Sidebar attached to Mounting Bracket

(Fig 8) Sidebar attached to front and center Brackets

Page 3 of 4

12/11/18 (RA) 40-

|                                                          | 19-20 1500 SILVERADO/SIERRA (E<br>2020 SILV | SIDEBAR<br>XCL. LD CLASSIC/LIMITED) DOUBLE CAB<br>/ERADO/SIERRA 2500/3500 DOUBLE CAB |
|----------------------------------------------------------|---------------------------------------------|--------------------------------------------------------------------------------------|
| (Fig 9) Driver/left Sidebar attached to Mounting Bracket |                                             |                                                                                      |
|                                                          |                                             |                                                                                      |
|                                                          |                                             |                                                                                      |
|                                                          |                                             |                                                                                      |
|                                                          |                                             |                                                                                      |
|                                                          |                                             |                                                                                      |
|                                                          |                                             |                                                                                      |
|                                                          |                                             |                                                                                      |
|                                                          |                                             |                                                                                      |
|                                                          |                                             |                                                                                      |
|                                                          |                                             |                                                                                      |
|                                                          | Page 4 of 4                                 | 12/11/18 (RA) 40-                                                                    |