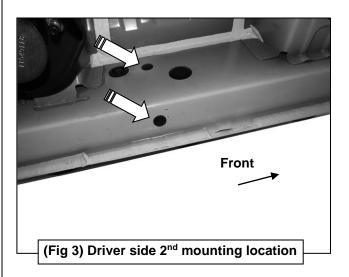

# REMOVE CONTENTS FROM BOX. VERIFY ALL PARTS ARE PRESENT. READ INSTRUCTIONS CAREFULLY BEFORE STARTING INSTALLATION. ASSISTANCE IS RECOMMENDED.

- 1. Start the installation under the driver side of the vehicle. Locate the 4 plugs along the bottom edge of the body. Mounting Brackets will bolt to the 1st, 2nd and 4th threaded mounting holes, (Figures 1—4). Remove the plastic plugs from each mounting location. Directly above each threaded insert is a top mounting location on the side of the body panel. Hold a Bracket up in place to help determine the correct mounting holes to use along the body. NOTE: Thread an 8mm Hex Bolt into the threaded inserts to clear paint as required.
- 2. Select (1) Mounting Bracket. Starting at the front of the driver/left side, bolt the Mounting Bracket to the factory threaded holes with (2) 8mm Hex Bolts, (2) 8mm Lock Washers and (2) 8mm Flat Washers, (Figures 5 & 6). Do not tighten hardware at this time.
- 3. Repeat Steps 1 & 2 to install (2) Mounting Brackets on the remaining driver/left side mounting locations along the body panel.
- **4.** Select the Driver/left Sidebar. Use the illustration above to help determine the correct Sidebar. **NOTE:** The front stepping pad is farther away from the front end of the Sidebar. Place the Sidebar on top of the