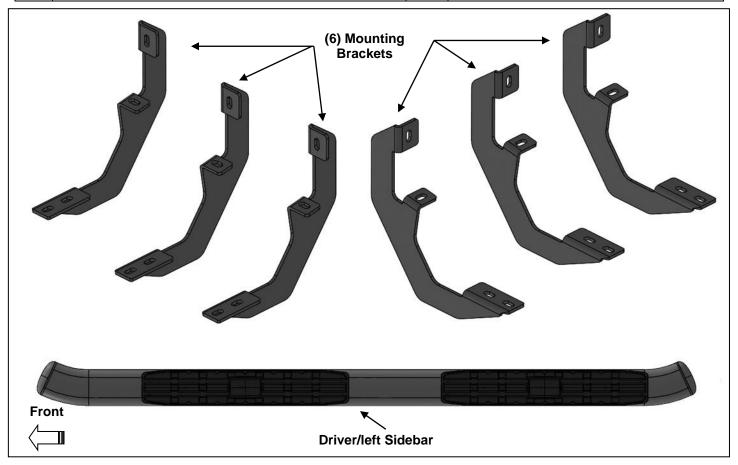

### **PARTS LIST:**

| 1 | Driver/left Sidebar     | 12 | 8-1.25mm x 30mm Hex Bolts     |
|---|-------------------------|----|-------------------------------|
| 1 | Passenger/right Sidebar | 12 | 8-1.25mm x 25mm Combo Bolts   |
| 6 | Mounting Brackets       | 12 | 8mm Lock Washers              |
|   |                         | 12 | 8mm x 24mm x 2mm Flat Washers |

# REMOVE CONTENTS FROM BOX. VERIFY ALL PARTS ARE PRESENT. READ INSTRUCTIONS CAREFULLY BEFORE STARTING INSTALLATION. ASSISTANCE IS RECOMMENDED.

- 1. Start the installation under the driver side of the vehicle. Locate the 4 plugs along the bottom edge of the body. Mounting Brackets will bolt to the 1st, 2nd and 4th threaded mounting holes, (Figures 1—4). Remove the plastic plugs from each mounting location. Directly above each threaded insert is a top mounting location on the side of the body panel. Hold a Bracket up in place to help determine the correct mounting holes to use along the body. NOTE: Thread an 8mm Hex Bolt into the threaded inserts to clear paint as required.
- 2. Select (1) Mounting Bracket. Starting at the front of the driver/left side, bolt the Mounting Bracket to the factory threaded holes with (2) 8mm Hex Bolts, (2) 8mm Lock Washers and (2) 8mm Flat Washers, (Figures 5 & 6). Do not tighten hardware at this time.
- 3. Repeat Steps 1 & 2 to install (2) Mounting Brackets on the remaining driver/left side mounting locations along the body panel.
- **4.** Select the Driver/left Sidebar. Use the illustration above to help determine the correct Sidebar. **NOTE:** The front stepping pad is farther away from the front end of the Sidebar. Place the Sidebar on top of the