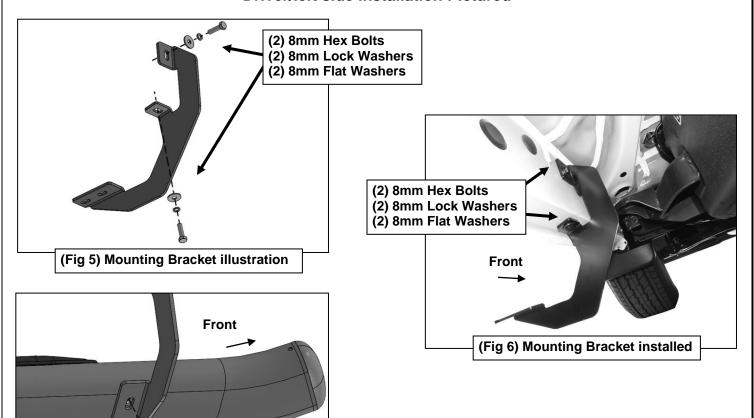

# REMOVE CONTENTS FROM BOX. VERIFY ALL PARTS ARE PRESENT. READ INSTRUCTIONS CAREFULLY BEFORE STARTING INSTALLATION. ASSISTANCE IS RECOMMENDED.

- 1. Start the installation under the driver side of the vehicle. Locate the 4 plugs along the bottom edge of the body. Mounting Brackets will bolt to the 1st, 2nd and 4th threaded mounting holes, (Figures 1—4). Remove the plastic plugs from each mounting location. Directly above each threaded insert is a top mounting location on the side of the body panel. Hold a Bracket up in place to help determine the correct mounting holes to use along the body. NOTE: Thread an 8mm Hex Bolt into the threaded inserts to clear paint as required.
- 2. Select (1) Mounting Bracket. Starting at the front of the driver/left side, bolt the Mounting Bracket to the factory threaded holes with (2) 8mm Hex Bolts, (2) 8mm Lock Washers and (2) 8mm Flat Washers, (Figures 5 & 6). Do not tighten hardware at this time.
- 3. Repeat Steps 1 & 2 to install (2) Mounting Brackets on the remaining driver/left side mounting locations along the body panel.
- **4.** Select the Driver/left Sidebar. Use the illustration above to help determine the correct Sidebar. **NOTE:** The front stepping pad is farther away from the front end of the Sidebar. Place the Sidebar on top of the

Page 1 of 4 12/11/18 (RA) 40-

Brackets. **IMPORTANT:** Do not slide, (front to back), the Sidebar on the Brackets or damage to the finish may result.

- 5. Attach the Sidebar to the Brackets with (6) 8mm Combo Bolts, (Figures 7—9).
- **6.** Level and adjust the Sidebar and fully tighten all hardware.
- 7. Repeat **Steps 1—6** to install the Passenger/right Sidebar.
- 8. Do periodic inspections to the installation to make sure that all hardware is secure and tight.