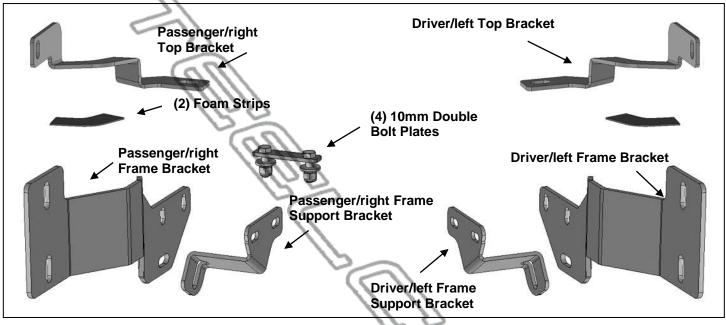

| 1HD Grille Guard212mm x 24mm OD x 2.5mm STD Flat Washers1Driver/left Frame Bracket612-1.75mm Nylon Lock Nuts1Passenger/Right Frame Bracket410mm x 35mm Double Bolt Plates1Driver/left Frame Support Bracket410-1.5mm x 130mm Hex Bolts1Passenger/right Frame Support Bracket210-1.5mm x 35mm Hex Bolts1Driver/left Top Mounting Bracket1210mm x 27mm OD x 3mm Flat Washers1Passenger/Right Top Mounting Bracket1010-1.5mm Nylon Locknuts612-1.75mm x 35mm Hex Bolts12.5mm Wrench1012mm x 37mm OD x 3mm Large Flat Washers2Adhesive Backed Foam Tape Strips | PARTS LIST: |                                         |    |                                         |  |
|------------------------------------------------------------------------------------------------------------------------------------------------------------------------------------------------------------------------------------------------------------------------------------------------------------------------------------------------------------------------------------------------------------------------------------------------------------------------------------------------------------------------------------------------------------|-------------|-----------------------------------------|----|-----------------------------------------|--|
| 1Passenger/Right Frame Bracket410mm x 35mm Double Bolt Plates1Driver/left Frame Support Bracket410-1.5mm x 130mm Hex Bolts1Passenger/right Frame Support Bracket210-1.5mm x 35mm Hex Bolts1Driver/left Top Mounting Bracket1210mm x 27mm OD x 3mm Flat Washers1Passenger/Right Top Mounting Bracket1010-1.5mm Nylon Locknuts612-1.75mm x 35mm Hex Bolts12.5mm Wrench                                                                                                                                                                                       | 1           | HD Grille Guard                         | 2  | 12mm x 24mm OD x 2.5mm STD Flat Washers |  |
| 1Driver/left Frame Support Bracket410-1.5mm x 130mm Hex Bolts1Passenger/right Frame Support Bracket210-1.5mm x 35mm Hex Bolts1Driver/left Top Mounting Bracket1210mm x 27mm OD x 3mm Flat Washers1Passenger/Right Top Mounting Bracket1010-1.5mm Nylon Locknuts612-1.75mm x 35mm Hex Bolts12.5mm Wrench                                                                                                                                                                                                                                                    | 1           | Driver/left Frame Bracket               | 6  | 12-1.75mm Nylon Lock Nuts               |  |
| 1Passenger/right Frame Support Bracket210-1.5mm x 35mm Hex Bolts1Driver/left Top Mounting Bracket1210mm x 27mm OD x 3mm Flat Washers1Passenger/Right Top Mounting Bracket1010-1.5mm Nylon Locknuts612-1.75mm x 35mm Hex Bolts12.5mm Wrench                                                                                                                                                                                                                                                                                                                 | 1           | Passenger/Right Frame Bracket           | 4  | 10mm x 35mm Double Bolt Plates          |  |
| 1   Driver/left Top Mounting Bracket   12   10mm x 27mm OD x 3mm Flat Washers     1   Passenger/Right Top Mounting Bracket   10   10-1.5mm Nylon Locknuts     6   12-1.75mm x 35mm Hex Bolts   1   2.5mm Wrench                                                                                                                                                                                                                                                                                                                                            | 1           | Driver/left Frame Support Bracket       | 4  | 10-1.5mm x 130mm Hex Bolts              |  |
| 1 Passenger/Right Top Mounting Bracket 10 10-1.5mm Nylon Locknuts   6 12-1.75mm x 35mm Hex Bolts 1 2.5mm Wrench                                                                                                                                                                                                                                                                                                                                                                                                                                            | 1           | Passenger/right Frame Support Bracket   | 2  | 10-1.5mm x 35mm Hex Bolts               |  |
| 6     12-1.75mm x 35mm Hex Bolts     1     2.5mm Wrench                                                                                                                                                                                                                                                                                                                                                                                                                                                                                                    | 1 🖣         | Driver/left Top Mounting Bracket        | 12 | 10mm x 27mm OD x 3mm Flat Washers       |  |
|                                                                                                                                                                                                                                                                                                                                                                                                                                                                                                                                                            | 1           | Passenger/Right Top Mounting Bracket    | 10 | 10-1.5mm Nylon Locknuts                 |  |
| 10 12mm x 37mm OD x 3mm Large Flat Washers 2 Adhesive Backed Foam Tape Strips                                                                                                                                                                                                                                                                                                                                                                                                                                                                              | 6           | 12-1.75mm x 35mm Hex Bolts              | 1  | 2.5mm Wrench                            |  |
|                                                                                                                                                                                                                                                                                                                                                                                                                                                                                                                                                            | 10          | 12mm x 37mm OD x 3mm Large Flat Washers | 2  | Adhesive Backed Foam Tape Strips        |  |

# Models with tow hooks.

a. Remove the driver/left tow hook and seal from bumper, (Figures 8—10). Slide tow hook back into position.

- b. Select the driver/left Frame Mounting Bracket and Support Bracket, (Figure 11). Slide the Frame Bracket through the tow hook opening and along the outside of the frame, (Figure 10). Insert (2) 10mm x 130mm Hex Bolts with (2) 10mm Flat Washers through the Bracket, frame and tow hook, (Figures 11 & 12).
- c. Slide the Support Bracket over the hex bolts. Attach the Support Bracket to the inner facing side of the frame with (2) 10mm Flat Washers and (2) 10mm Nylon Lock Nuts, (Figures 11, 9, 12). Do not fully tighten hardware at this time.
- (Figures 11 & 13). Do not fully tighten hardware at this time.
- d. Attach the bottom of the Support Bracket to the Frame Bracket with the included (1) 12mm x 35mm Hex Bolt, (1) 12mm x 37mm Large Flat Washer, (frame bracket side), (1) 12mm x 24mm Small Flat Washer, (support bracket side) and (1) 12mm Nylon Lock Nut, (Figures 11 & 13). Do not fully tighten hardware at this time.
- e. Repeat these Steps to attach the passenger/right Brackets.

# Models without tow hooks or if tow hooks will not be reinstalled

- a. **IMPORTANT**: The pocket in the plastic bumper may need to be cut out to clear the Frame Brackets, (Figure 10). Use a sharp knife or hacksaw blade and carefully cut out the pocket to clear the Frame Brackets. Only cut out enough plastic to clear the Brackets.
- **b.** Insert (1) 10mm Double Bolt Plate into the open end of the frame and out through the outside of the frame.
- c. Slide the driver/left Frame Bracket through the opening in the bumper and over the threaded studs on the Bolt Plate, (Figure 14).
- **d.** Attach the Frame Bracket to the Bolt Plate with (2) 10mm Flat Washers and (2) 10mm Nylon Lock Nuts, (Figure 14).
- e. Repeat the previous Steps to attach the driver/left Support Bracket to the inner facing side of the frame, (Figure 15). Attach the bottom of the Support Bracket to the Frame Bracket with the included (1) 12mm x 35mm Hex Bolt, (1) 12mm x 37mm Large Flat Washer, (frame bracket side), (1) 12mm x 24mm Small Flat Washer, (support bracket side) and (1) 12mm Nylon Lock Nut. Do not fully tighten hardware at this time.
- f. Repeat these **Steps** to attach the passenger/right Brackets.
- With assistance, position the Heavy Duty Grille Guard up to the outside of the Mounting Brackets, (Figure 16). Attach the Grille Guard to the Frame Brackets with the included (4) 12mm x 35mm Hex Bolts, (8) 12mm x 37mm Large Flat Washers and (4) 12mm Nylon Lock Nuts, (Figures 17 & 18). Attach the Top Brackets to the inside of the Grille Guard with (2) 10mm x 35mm Hex Bolts, (4) 10mm Flat Washers and (2) 10mm Nylon Lock Nuts, (Figures 17 & 18). Do not fully tighten hardware.
- **10.** Level and adjust the Grille Guard and fully tighten all hardware attaching Brackets to vehicle only. Temporarily remove Grille Guard.
- **11.**Reinstall grille, fascia body panels and top cover. On models with camera, plug in wiring harness.
- **12.** Reinstall Grill Guard and fully tighten all hardware.
- 13. On models with camera, remove screen from center of Grille Guard, (Figure 19).
- **14.** Do periodic inspections to the installation to make sure that all hardware is secure and tight.