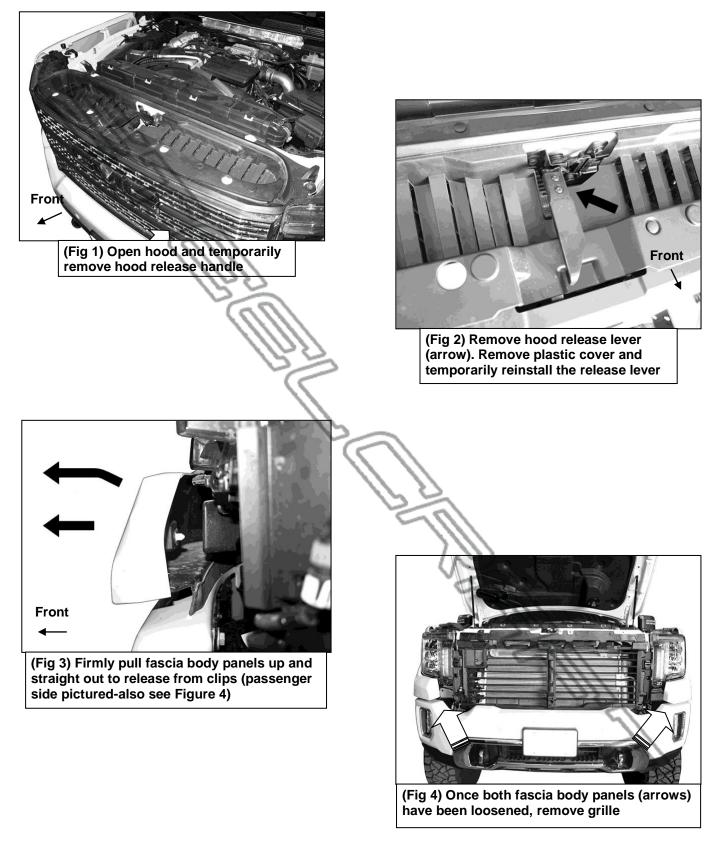

- 1. Open the hood and remove the hood release handle, (Figures 1 & 2). Remove the plastic cover from the top of the grille and radiator. Temporarily reattach the handle.
- Remove the hardware attaching the top of the grille to the body.
- 3. Loosen but do not remove the (2) plastic body panels, (fascia panels), between the top of the bumper and the bottom of the headlight, (Figure 3), NOTE: Fascia panels do not need to be fully removed, only loosened to remove the grille.
- 4. On models with grille mounted camera, unplug harness leading to the camera.
- 5. Once all attaching screws and clips have been removed, pull grille straight out to release from clips, (Figure 4).
- 6. Select the driver/left Top Bracket. Apply Foam Tape to bottom of the Bracket, (Figure 5).
- Remove the hex bolt from the top of the driver/left side of the frame, (Figure 6). Use the factory hex bolt to attach the Top Bracket to the frame, (Figure 7). Repeat this Step to attach the passenger/right Top Bracket. Do not fully tighten hardware at this time.
- 8. Move to the bottom of the front bumper. Determine if the vehicle is equipped with tow hooks.