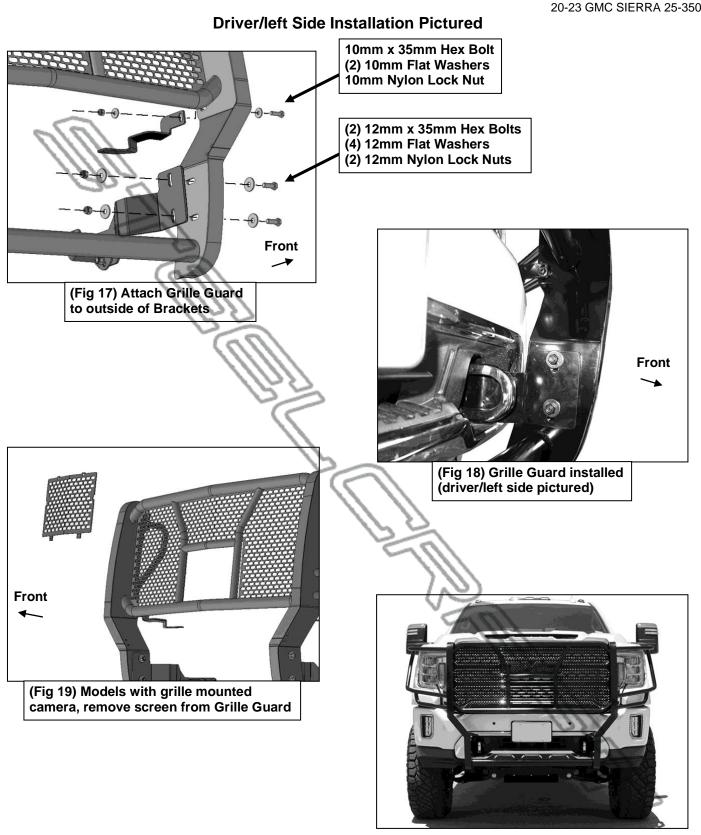

# Models without tow hooks or if tow hooks will not be reinstalled

- a. **IMPORTANT**: The pocket in the plastic bumper may need to be cut out to clear the Frame Brackets, (Figure 10). Use a sharp knife or hacksaw blade and carefully cut out the pocket to clear the Frame Brackets. Only cut out enough plastic to clear the Brackets.
- **b.** Insert (1) 10mm Double Bolt Plate into the open end of the frame and out through the outside of the frame.
- c. Slide the driver/left Frame Bracket through the opening in the bumper and over the threaded studs on the Bolt Plate, (Figure 14).
- **d.** Attach the Frame Bracket to the Bolt Plate with (2) 10mm Flat Washers and (2) 10mm Nylon Lock Nuts, (Figure 14).
- e. Repeat the previous Steps to attach the driver/left Support Bracket to the inner facing side of the frame, (Figure 15). Attach the bottom of the Support Bracket to the Frame Bracket with the included (1) 12mm x 35mm Hex Bolt, (1) 12mm x 37mm Large Flat Washer, (frame bracket side), (1) 12mm x 24mm Small Flat Washer, (support bracket side) and (1) 12mm Nylon Lock Nut. Do not fully tighten hardware at this time.
- f. Repeat these **Steps** to attach the passenger/right Brackets.
- With assistance, position the Heavy Duty Grille Guard up to the outside of the Mounting Brackets, (Figure 16). Attach the Grille Guard to the Frame Brackets with the included (4) 12mm x 35mm Hex Bolts, (8) 12mm x 37mm Large Flat Washers and (4) 12mm Nylon Lock Nuts, (Figures 17 & 18). Attach the Top Brackets to the inside of the Grille Guard with (2) 10mm x 35mm Hex Bolts, (4) 10mm Flat Washers and (2) 10mm Nylon Lock Nuts, (Figures 17 & 18). Do not fully tighten hardware.
- **10.** Level and adjust the Grille Guard and fully tighten all hardware attaching Brackets to vehicle only. Temporarily remove Grille Guard.
- **11.**Reinstall grille, fascia body panels and top cover. On models with camera, plug in wiring harness.
- **12.** Reinstall Grill Guard and fully tighten all hardware.
- 13. On models with camera, remove screen from center of Grille Guard, (Figure 19).
- **14.** Do periodic inspections to the installation to make sure that all hardware is secure and tight.