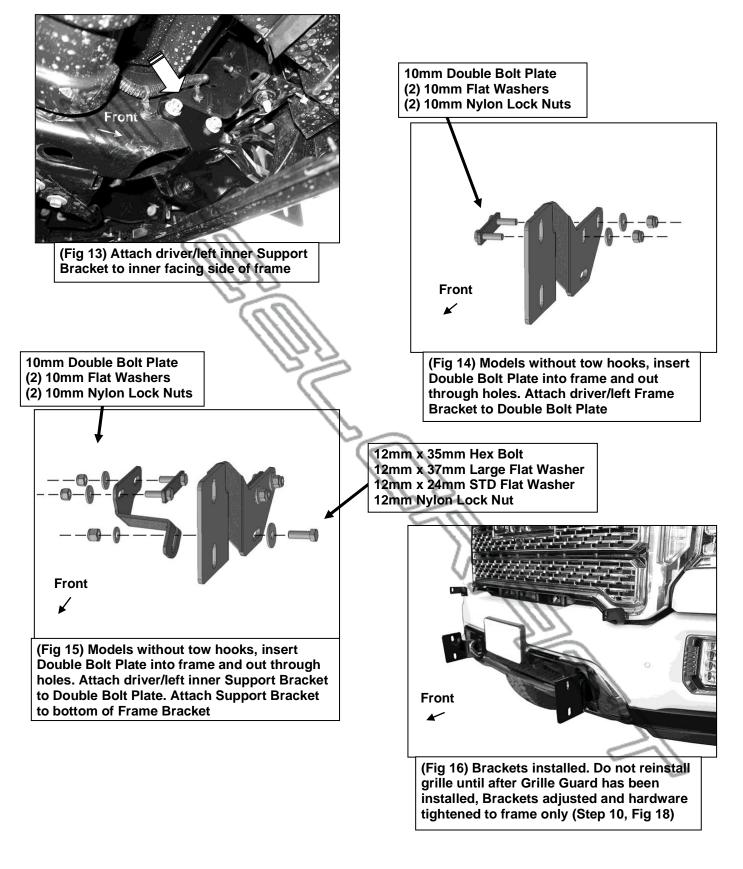

# Models with tow hooks.

a. Remove the driver/left tow hook and seal from bumper, (Figures 8—10). Slide tow hook back into position.

- b. Select the driver/left Frame Mounting Bracket and Support Bracket, (Figure 11). Slide the Frame Bracket through the tow hook opening and along the outside of the frame, (Figure 10). Insert (2) 10mm x 130mm Hex Bolts with (2) 10mm Flat Washers through the Bracket, frame and tow hook, (Figures 11 & 12).
- c. Slide the Support Bracket over the hex bolts. Attach the Support Bracket to the inner facing side of the frame with (2) 10mm Flat Washers and (2) 10mm Nylon Lock Nuts, (Figures 11, 9, 12). Do not fully tighten hardware at this time.
- (Figures 11 & 13). Do not fully tighten hardware at this time.
- d. Attach the bottom of the Support Bracket to the Frame Bracket with the included (1) 12mm x 35mm Hex Bolt, (1) 12mm x 37mm Large Flat Washer, (frame bracket side), (1) 12mm x 24mm Small Flat Washer, (support bracket side) and (1) 12mm Nylon Lock Nut, (Figures 11 & 13). Do not fully tighten hardware at this time.
- e. Repeat these Steps to attach the passenger/right Brackets.

# Models without tow hooks or if tow hooks will not be reinstalled

- a. **IMPORTANT**: The pocket in the plastic bumper may need to be cut out to clear the Frame Brackets, (Figure 10). Use a sharp knife or hacksaw blade and carefully cut out the pocket to clear the Frame Brackets. Only cut out enough plastic to clear the Brackets.
- **b.** Insert (1) 10mm Double Bolt Plate into the open end of the frame and out through the outside of the frame.
- c. Slide the driver/left Frame Bracket through the opening in the bumper and over the threaded studs on the Bolt Plate, (Figure 14).
- **d.** Attach the Frame Bracket to the Bolt Plate with (2) 10mm Flat Washers and (2) 10mm Nylon Lock Nuts, (Figure 14).
- e. Repeat the previous Steps to attach the driver/left Support Bracket to the inner facing side of the frame, (Figure 15). Attach the bottom of the Support Bracket to the Frame Bracket with the included (1) 12mm x 35mm Hex Bolt, (1) 12mm x 37mm Large Flat Washer, (frame bracket side), (1) 12mm x 24mm Small Flat Washer, (support bracket side) and (1) 12mm Nylon Lock Nut. Do not fully tighten hardware at this time.
- f. Repeat these **Steps** to attach the passenger/right Brackets.
- With assistance, position the Heavy Duty Grille Guard up to the outside of the Mounting Brackets, (Figure 16). Attach the Grille Guard to the Frame Brackets with the included (4) 12mm x 35mm Hex Bolts, (8) 12mm x 37mm Large Flat Washers and (4) 12mm Nylon Lock Nuts, (Figures 17 & 18). Attach the Top Brackets to the inside of the Grille Guard with (2) 10mm x 35mm Hex Bolts, (4) 10mm Flat Washers and (2) 10mm Nylon Lock Nuts, (Figures 17 & 18). Do not fully tighten hardware.
- **10.** Level and adjust the Grille Guard and fully tighten all hardware attaching Brackets to vehicle only. Temporarily remove Grille Guard.
- **11.**Reinstall grille, fascia body panels and top cover. On models with camera, plug in wiring harness.
- **12.** Reinstall Grill Guard and fully tighten all hardware.
- 13. On models with camera, remove screen from center of Grille Guard, (Figure 19).
- **14.** Do periodic inspections to the installation to make sure that all hardware is secure and tight.