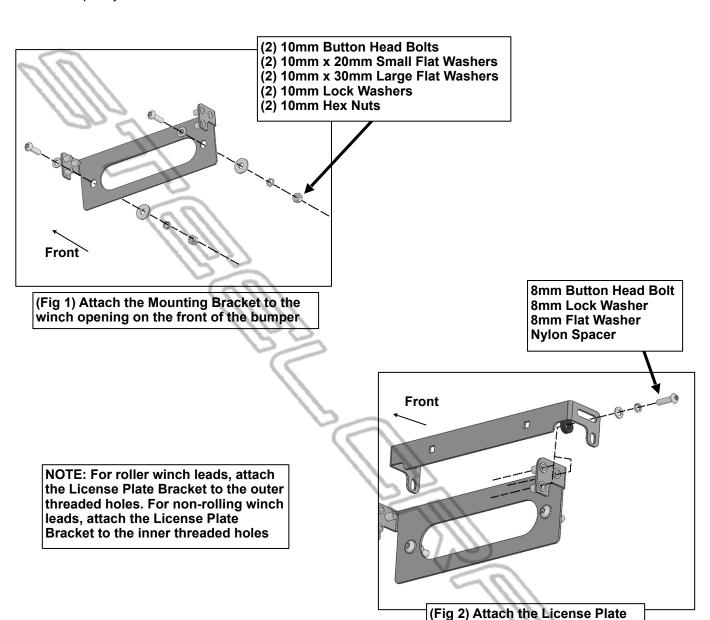

## PROCEDURE: REMOVE CONTENTS FROM BOX. VERIFY ALL PARTS ARE PRESENT. READ INSTRUCTIONS CAREFULLY BEFORE STARTING INSTALLATION.

- 1. Start the installation on the front side of the vehicle. Locate the winch lead mounting location. Temporarily remove the winch lead, if previously installed. Select the Mounting Bracket. Attach the Bracket to the winch lead mounting location with (2) 10mm Button Head Bolts, (2) 10mm x 20mm Small Flat Washers, (2) 10mm x 30mm Large Flat Washers, (2) 10mm Lock Washers and (2) 10mm Hex Nuts, (Figure 1). Do not tighten hardware.
- 2. Select the License Plate Bracket. Attach the Bracket to the Mounting Bracket with (2) 8mm Button Head Bolts, (2) 8mm Lock Washers, (2) 8mm Flat Washers and (2) Nylon Spacer Washers, (Figure 2). NOTE: Depending on the type of winch lead equipped, determine if the License Plate Bracket will attach to the inner or outer threaded holes in the Mounting Bracket. Do not tighten hardware.
- 3. Attach the Passenger/Right Front Support Bracket to the Mounting Bracket with (1) 10mm x 30mm Hex Bolt, (2) 10mm x 20mm Flat Washers, (1) 10mm Lock Washer and (1) 10mm Hex Nut, (Figures 6 & 7). Do not tighten hardware.
- 4. Select the (2) License Plate Plugs and insert them into the License Plate Bracket, (Figure 3).
- 5. Level and adjust the Fairfield Pivoting License Plate Bracket and fully tighten all hardware.
- **6.** Do periodic inspections to the installation to make sure that all hardware is secure and tight.

Page 2 of 2 9/9/20 (AL)

**Bracket to the Mounting Bracket**