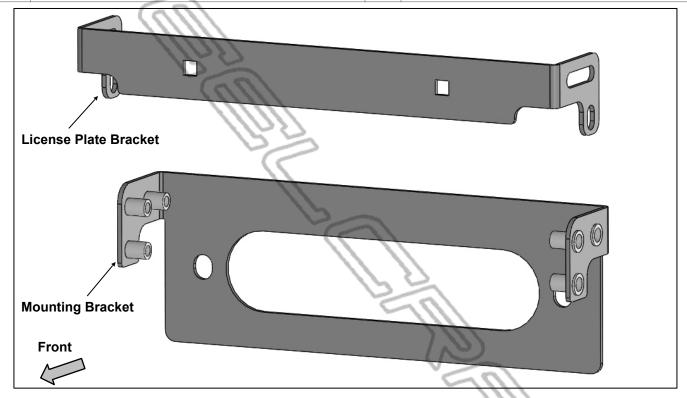

## WINCH FAIRLEAD LICENSE PLATE BRACKET

## PROCEDURE: REMOVE CONTENTS FROM BOX. VERIFY ALL PARTS ARE PRESENT. READ INSTRUCTIONS CAREFULLY BEFORE STARTING INSTALLATION.

- 1. Start the installation on the front side of the vehicle. Locate the winch lead mounting location. Temporarily remove the winch lead, if previously installed. Select the Mounting Bracket. Attach the Bracket to the winch lead mounting location with (2) 10mm Button Head Bolts, (2) 10mm x 20mm Small Flat Washers, (2) 10mm x 30mm Large Flat Washers, (2) 10mm Lock Washers and (2) 10mm Hex Nuts, (Figure 1). Do not tighten hardware.
- 2. Select the License Plate Bracket. Attach the Bracket to the Mounting Bracket with (2) 8mm Button Head Bolts, (2) 8mm Lock Washers, (2) 8mm Flat Washers and (2) Nylon Spacer Washers, (Figure 2). NOTE: Depending on the type of winch lead equipped, determine if the License Plate Bracket will attach to the inner or outer threaded holes in the Mounting Bracket. Do not tighten hardware.
- 3. Attach the Passenger/Right Front Support Bracket to the Mounting Bracket with (1) 10mm x 30mm Hex Bolt, (2) 10mm x 20mm Flat Washers, (1) 10mm Lock Washer and (1) 10mm Hex Nut, (Figures 6 & 7). Do not tighten hardware.
- 4. Select the (2) License Plate Plugs and insert them into the License Plate Bracket, (Figure 3).
- 5. Level and adjust the Fairfield Pivoting License Plate Bracket and fully tighten all hardware.
- **6.** Do periodic inspections to the installation to make sure that all hardware is secure and tight.