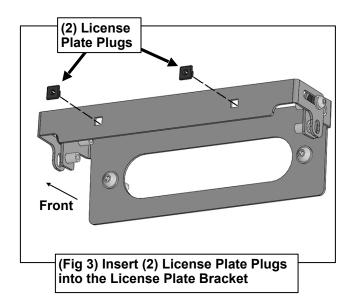

## PROCEDURE: REMOVE CONTENTS FROM BOX. VERIFY ALL PARTS ARE PRESENT. READ INSTRUCTIONS CAREFULLY BEFORE STARTING INSTALLATION.

- 1. Start the installation on the front side of the vehicle. Locate the winch lead mounting location. Temporarily remove the winch lead, if previously installed. Select the Mounting Bracket. Attach the Bracket to the winch lead mounting location with (2) 10mm Button Head Bolts, (2) 10mm x 20mm Small Flat Washers, (2) 10mm x 30mm Large Flat Washers, (2) 10mm Lock Washers and (2) 10mm Hex Nuts, (Figure 1). Do not tighten hardware.
- 2. Select the License Plate Bracket. Attach the Bracket to the Mounting Bracket with (2) 8mm Button Head Bolts, (2) 8mm Lock Washers, (2) 8mm Flat Washers and (2) Nylon Spacer Washers, (Figure 2). NOTE: Depending on the type of winch lead equipped, determine if the License Plate Bracket will attach to the inner or outer threaded holes in the Mounting Bracket. Do not tighten hardware.
- 3. Attach the Passenger/Right Front Support Bracket to the Mounting Bracket with (1) 10mm x 30mm Hex Bolt, (2) 10mm x 20mm Flat Washers, (1) 10mm Lock Washer and (1) 10mm Hex Nut, (Figures 6 & 7). Do not tighten hardware.
- 4. Select the (2) License Plate Plugs and insert them into the License Plate Bracket, (Figure 3).
- 5. Level and adjust the Fairfield Pivoting License Plate Bracket and fully tighten all hardware.
- **6.** Do periodic inspections to the installation to make sure that all hardware is secure and tight.