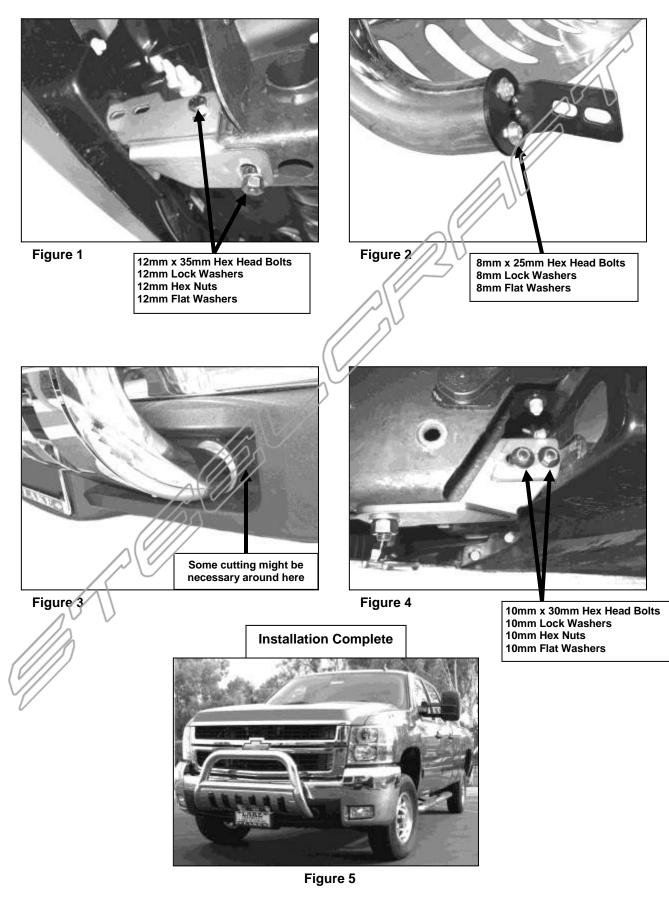

## PROCEDURE:

- 1. REMOVE CONTENTS FROM BOX. VERIFY ALL PARTS ARE PRESENT. READ INSTRUCTIONS CAREFULLY BEFORE STARTING INSTALLATION.
- 2. NOTE: It may be necessary to remove/relocate front license plate and license plate bracket. It is not required, but strongly recommended. If local/state law requires a license plate, license plate relocation kit is available.
- **3.** From underside of vehicle, remove the two bolts holding the driver factory tow hook, then remove tow hook from vehicle. **NOTE:** This Bull Bar is not compatible with factory tow hooks, so you will not be reinstalling factory tow hooks back onto vehicle.
- 4. Determine driver and passenger Frame Brackets. **NOTE:** Refer to Figure above for bracket configuration. Position driver side Frame Bracket to the outside of the frame rail and secure using the included (2) 12mm x 35mm Hex Head Bolts, (2) 12mm lock Washers, (2) 12mm Hex Nuts, and (4) 12mm Flat Washers (Figure 1). Do not tighten at this time.
- 5. Repeat steps 3&4 for passenger side Frame Bracket.
- Loosely attach Bull Bar Brackets to Bull Bar using the included (4) 8mm x 25mm Hex Head Bolts, (4) 8mm Lock Washers, and (4) 8mm Flat Washers (Figure 2). Do not tighten at this time.
- With help position Bull Bar assembly on the inner side of Frame Brackets. Attach Bull Bar Brackets to Frame Brackets using the included (4) 10mm x 30mm Hex Head Bolts, (4) 10mm Lock Nuts, (4) 10mm Hex Nuts, and (8) 10mm Flat Washers (Figure 3 & 4). Do not tighten at this time.
- 8. Level and adjust Bull Bar, then tighten all hardware at this time. **NOTE:** If you can't reach the Bull Bar Bolts (8mm hardware) from behind of bumper and through tow hook cavity, some cutting might be necessary to the tow hook cavity in order to tighten the Bull Bar Bolts.
- 9. Do periodic inspections to the installation to make sure that all hardware is secure and tight.

#### (Driver Side Installation Shown)

Page 3 of 3