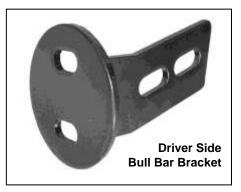

## PROCEDURE:

- 1. REMOVE CONTENTS FROM BOX. VERIFY ALL PARTS ARE PRESENT. READ INSTRUCTIONS CAREFULLY BEFORE STARTING INSTALLATION.
- 2. NOTE: It may be necessary to remove/relocate front license plate and license plate bracket. It is not required, but strongly recommended. If local/state law requires a license plate, license plate relocation kit is available.
- **3.** From underside of vehicle, remove the two bolts holding the driver factory tow hook, then remove tow hook from vehicle. **NOTE:** This Bull Bar is not compatible with factory tow hooks, so you will not be reinstalling factory tow hooks back onto vehicle.
- 4. Determine driver and passenger Frame Brackets. **NOTE:** Refer to Figure above for bracket configuration. Position driver side Frame Bracket to the outside of the frame rail and secure using the included (2) 12mm x 35mm Hex Head Bolts, (2) 12mm lock Washers, (2) 12mm Hex Nuts, and (4) 12mm Flat Washers (Figure 1). Do not tighten at this time.
- 5. Repeat steps 3&4 for passenger side Frame Bracket.
- Loosely attach Bull Bar Brackets to Bull Bar using the included (4) 8mm x 25mm Hex Head Bolts, (4) 8mm Lock Washers, and (4) 8mm Flat Washers (Figure 2). Do not tighten at this time.
- With help position Bull Bar assembly on the inner side of Frame Brackets. Attach Bull Bar Brackets to Frame Brackets using the included (4) 10mm x 30mm Hex Head Bolts, (4) 10mm Lock Nuts, (4) 10mm Hex Nuts, and (8) 10mm Flat Washers (Figure 3 & 4). Do not tighten at this time.
- 8. Level and adjust Bull Bar, then tighten all hardware at this time. **NOTE:** If you can't reach the Bull Bar Bolts (8mm hardware) from behind of bumper and through tow hook cavity, some cutting might be necessary to the tow hook cavity in order to tighten the Bull Bar Bolts.
- 9. Do periodic inspections to the installation to make sure that all hardware is secure and tight.