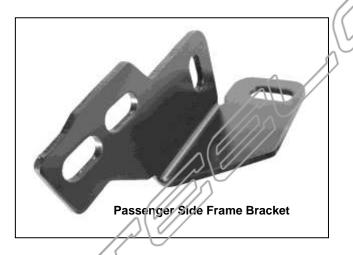

## PROCEDURE:

- 1. REMOVE CONTENTS FROM BOX. VERIFY ALL PARTS ARE PRESENT. READ INSTRUCTIONS CAREFULLY BEFORE STARTING INSTALLATION.
- 2. NOTE: It may be necessary to remove/relocate front license plate and license plate bracket. It is not required, but strongly recommended. If local/state law requires a license plate, license plate relocation kit is available.
- **3.** From underside of vehicle, remove the two bolts holding the driver factory tow hook, then remove tow hook from vehicle. **NOTE:** This Bull Bar is not compatible with factory tow hooks, so you will not be reinstalling factory tow hooks back onto vehicle.
- 4. Determine driver and passenger Frame Brackets. **NOTE:** Refer to Figure above for bracket configuration. Position driver side Frame Bracket to the outside of the frame rail and secure using the included (2) 12mm x 35mm Hex Head Bolts, (2) 12mm lock Washers, (2) 12mm Hex Nuts, and (4) 12mm Flat Washers (Figure 1). Do not tighten at this time.
- 5. Repeat steps 3&4 for passenger side Frame Bracket.
- Loosely attach Bull Bar Brackets to Bull Bar using the included (4) 8mm x 25mm Hex Head Bolts, (4) 8mm Lock Washers, and (4) 8mm Flat Washers (Figure 2). Do not tighten at this time.
- With help position Bull Bar assembly on the inner side of Frame Brackets. Attach Bull Bar Brackets to Frame Brackets using the included (4) 10mm x 30mm Hex Head Bolts, (4) 10mm Lock Nuts, (4) 10mm Hex Nuts, and (8) 10mm Flat Washers (Figure 3 & 4). Do not tighten at this time.
- 8. Level and adjust Bull Bar, then tighten all hardware at this time. **NOTE:** If you can't reach the Bull Bar Bolts (8mm hardware) from behind of bumper and through tow hook cavity, some cutting might be necessary to the tow hook cavity in order to tighten the Bull Bar Bolts.
- 9. Do periodic inspections to the installation to make sure that all hardware is secure and tight.