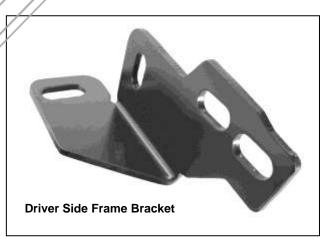

## PROCEDURE:

- 1. REMOVE CONTENTS FROM BOX. VERIFY ALL PARTS ARE PRESENT. READ INSTRUCTIONS CAREFULLY BEFORE STARTING INSTALLATION.
- 2. NOTE: It may be necessary to remove/relocate front license plate and license plate bracket. It is not required, but strongly recommended. If local/state law requires a license plate, license plate relocation kit is available.
- **3.** From underside of vehicle, remove the two bolts holding the driver factory tow hook, then remove tow hook from vehicle. **NOTE:** This Bull Bar is not compatible with factory tow hooks, so you will not be reinstalling factory tow hooks back onto vehicle.
- 4. Determine driver and passenger Frame Brackets. **NOTE:** Refer to Figure above for bracket configuration. Position driver side Frame Bracket to the outside of the frame rail and secure using the included (2) 12mm x 35mm Hex Head Bolts, (2) 12mm lock Washers, (2) 12mm Hex Nuts, and (4) 12mm Flat Washers (Figure 1). Do not tighten at this time.
- 5. Repeat steps 3&4 for passenger side Frame Bracket.
- Loosely attach Bull Bar Brackets to Bull Bar using the included (4) 8mm x 25mm Hex Head Bolts, (4) 8mm Lock Washers, and (4) 8mm Flat Washers (Figure 2). Do not tighten at this time.
- With help position Bull Bar assembly on the inner side of Frame Brackets. Attach Bull Bar Brackets to Frame Brackets using the included (4) 10mm x 30mm Hex Head Bolts, (4) 10mm Lock Nuts, (4) 10mm Hex Nuts, and (8) 10mm Flat Washers (Figure 3 & 4). Do not tighten at this time.
- 8. Level and adjust Bull Bar, then tighten all hardware at this time. **NOTE:** If you can't reach the Bull Bar Bolts (8mm hardware) from behind of bumper and through tow hook cavity, some cutting might be necessary to the tow hook cavity in order to tighten the Bull Bar Bolts.
- 9. Do periodic inspections to the installation to make sure that all hardware is secure and tight.