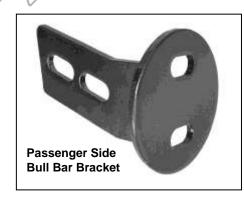

## PROCEDURE:

- 1. REMOVE CONTENTS FROM BOX. VERIFY ALL PARTS ARE PRESENT. READ INSTRUCTIONS CAREFULLY BEFORE STARTING INSTALLATION.
- 2. NOTE: It may be necessary to remove/relocate front license plate and license plate bracket. It is not required, but strongly recommended. If local/state law requires a license plate, license plate relocation kit is available.
- **3.** From underside of vehicle, remove the two bolts holding the driver factory tow hook, then remove tow hook from vehicle. **NOTE:** This Bull Bar is not compatible with factory tow hooks, so you will not be reinstalling factory tow hooks back onto vehicle.
- 4. Determine driver and passenger Frame Brackets. **NOTE:** Refer to Figure above for bracket configuration. Position driver side Frame Bracket to the outside of the frame rail and secure using the included (2) 12mm x 35mm Hex Head Bolts, (2) 12mm lock Washers, (2) 12mm Hex Nuts, and (4) 12mm Flat Washers (Figure 1). Do not tighten at this time.
- 5. Repeat steps 3&4 for passenger side Frame Bracket.
- Loosely attach Bull Bar Brackets to Bull Bar using the included (4) 8mm x 25mm Hex Head Bolts, (4) 8mm Lock Washers, and (4) 8mm Flat Washers (Figure 2). Do not tighten at this time.
- With help position Bull Bar assembly on the inner side of Frame Brackets. Attach Bull Bar Brackets to Frame Brackets using the included (4) 10mm x 30mm Hex Head Bolts, (4) 10mm Lock Nuts, (4) 10mm Hex Nuts, and (8) 10mm Flat Washers (Figure 3 & 4). Do not tighten at this time.
- 8. Level and adjust Bull Bar, then tighten all hardware at this time. **NOTE:** If you can't reach the Bull Bar Bolts (8mm hardware) from behind of bumper and through tow hook cavity, some cutting might be necessary to the tow hook cavity in order to tighten the Bull Bar Bolts.
- 9. Do periodic inspections to the installation to make sure that all hardware is secure and tight.