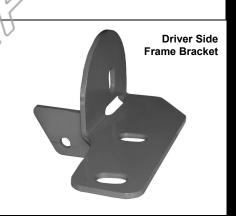

### PROCEDURE:

- 1. REMOVE CONTENTS FROM BOX. VERIFY ALL PARTS ARE PRESENT. READ INSTRUCTIONS CAREFULLY BEFORE STARTING INSTALLATION.
- 2. From underside of vehicle, remove the front plastic rocker guard and place it on a clean working area. Use a sharp knife to cut out the marked area on both sides of the plastic shroud (5  $\frac{1}{2}$ " x  $\frac{1}{2}$ " on the passenger side, 5  $\frac{1}{2}$ " x 1  $\frac{1}{4}$ " on the driver side). Start cutting 1  $\frac{1}{4}$ " from the front of the plastic shroud (**Figure 1 & 2**).
- 3. Once you cut both areas on the plastic shroud, re-install it back to the vehicle using the factory fasteners.
- 4. Remove the driver side body mount bolt and the factory bolt in the radiator support located right above the body mount (Figure 3). <u>IMPORTANT!</u> Remove one body mount bolt at a time. Damage to the vehicle or personal injury may occur by removing both body mounts bolts.
- 5. Position driver side Mounting Bracket and loosely attach it to vehicle using the factory body mount bolt and by replacing the radiator support bolt with the included (1) 8mm x 30mm Hex Head Bolt, (1) 8mm Lock Washer, and (1) 8mm Flat Washer (Figure 4 & 5). <a href="IMPORTANT!">IMPORTANT!</a> Make sure Mounting Bracket is secure before proceeding to the opposite side.
- **6.** Repeat steps 4 & 5 for passenger side Mounting Bracket.
- 7. With help position Sport Bar on the outer side of Mounting Brackets and attach it using the included (4) 12mmx 35mm Hex Head Bolts, (4) 12mm Lock Washers, (4) 12mm Hex Nuts, and (8) 12mm Flat Washers (Figure 6).
- **8.** Adjust Sport Bar Properly and then tighten all hardware at this time.
- 9. Do periodic inspections to the installation to make sure that all hardware is secure and tight.

### **Driver Side Frame Bracket Inner View**