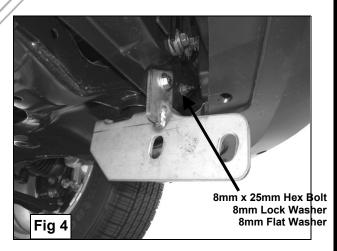

### PROCEDURE:

- 1. REMOVE CONTENTS FROM BOX. VERIFY ALL PARTS ARE PRESENT. READ INSTRUCTIONS CAREFULLY BEFORE STARTING INSTALLATION.
- 2. From underside of vehicle, remove the front plastic rocker guard and place it on a clean working area. Use a sharp knife to cut out the marked area on both sides of the plastic shroud (5  $\frac{1}{2}$ " x  $\frac{1}{2}$ " on the passenger side, 5  $\frac{1}{2}$ " x 1  $\frac{1}{4}$ " on the driver side). Start cutting 1  $\frac{1}{4}$ " from the front of the plastic shroud (**Figure 1 & 2**).
- 3. Once you cut both areas on the plastic shroud, re-install it back to the vehicle using the factory fasteners.
- 4. Remove the driver side body mount bolt and the factory bolt in the radiator support located right above the body mount (Figure 3). <u>IMPORTANT!</u> Remove one body mount bolt at a time. Damage to the vehicle or personal injury may occur by removing both body mounts bolts.
- 5. Position driver side Mounting Bracket and loosely attach it to vehicle using the factory body mount bolt and by replacing the radiator support bolt with the included (1) 8mm x 30mm Hex Head Bolt, (1) 8mm Lock Washer, and (1) 8mm Flat Washer (Figure 4 & 5). <a href="IMPORTANT!">IMPORTANT!</a> Make sure Mounting Bracket is secure before proceeding to the opposite side.
- **6.** Repeat steps 4 & 5 for passenger side Mounting Bracket.
- 7. With help position Sport Bar on the outer side of Mounting Brackets and attach it using the included (4) 12mmx 35mm Hex Head Bolts, (4) 12mm Lock Washers, (4) 12mm Hex Nuts, and (8) 12mm Flat Washers (Figure 6).
- **8.** Adjust Sport Bar Properly and then tighten all hardware at this time.
- 9. Do periodic inspections to the installation to make sure that all hardware is secure and tight.