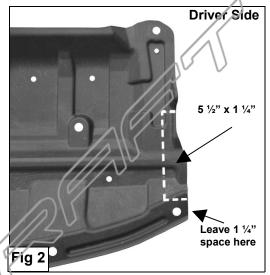

### PROCEDURE:

- 1. REMOVE CONTENTS FROM BOX. VERIFY ALL PARTS ARE PRESENT. READ INSTRUCTIONS CAREFULLY BEFORE STARTING INSTALLATION.
- 2. From underside of vehicle, remove the front plastic rocker guard and place it on a clean working area. Use a sharp knife to cut out the marked area on both sides of the plastic shroud (5  $\frac{1}{2}$ " x  $\frac{1}{2}$ " on the passenger side, 5  $\frac{1}{2}$ " x 1  $\frac{1}{4}$ " on the driver side). Start cutting 1  $\frac{1}{4}$ " from the front of the plastic shroud (**Figure 1 & 2**).
- 3. Once you cut both areas on the plastic shroud, re-install it back to the vehicle using the factory fasteners.
- 4. Remove the driver side body mount bolt and the factory bolt in the radiator support located right above the body mount (Figure 3). <u>IMPORTANT!</u> Remove one body mount bolt at a time. Damage to the vehicle or personal injury may occur by removing both body mounts bolts.
- 5. Position driver side Mounting Bracket and loosely attach it to vehicle using the factory body mount bolt and by replacing the radiator support bolt with the included (1) 8mm x 30mm Hex Head Bolt, (1) 8mm Lock Washer, and (1) 8mm Flat Washer (Figure 4 & 5). <a href="IMPORTANT!">IMPORTANT!</a> Make sure Mounting Bracket is secure before proceeding to the opposite side.
- **6.** Repeat steps 4 & 5 for passenger side Mounting Bracket.
- 7. With help position Sport Bar on the outer side of Mounting Brackets and attach it using the included (4) 12mmx 35mm Hex Head Bolts, (4) 12mm Lock Washers, (4) 12mm Hex Nuts, and (8) 12mm Flat Washers (Figure 6).
- **8.** Adjust Sport Bar Properly and then tighten all hardware at this time.
- 9. Do periodic inspections to the installation to make sure that all hardware is secure and tight.