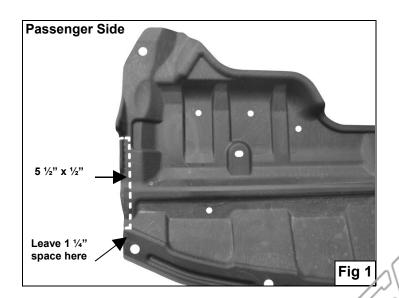

### PROCEDURE:

- 1. REMOVE CONTENTS FROM BOX. VERIFY ALL PARTS ARE PRESENT. READ INSTRUCTIONS CAREFULLY BEFORE STARTING INSTALLATION.
- 2. From underside of vehicle, remove the front plastic rocker guard and place it on a clean working area. Use a sharp knife to cut out the marked area on both sides of the plastic shroud (5  $\frac{1}{2}$ " x  $\frac{1}{2}$ " on the passenger side, 5  $\frac{1}{2}$ " x 1  $\frac{1}{4}$ " on the driver side). Start cutting 1  $\frac{1}{4}$ " from the front of the plastic shroud (**Figure 1 & 2**).
- 3. Once you cut both areas on the plastic shroud, re-install it back to the vehicle using the factory fasteners.
- 4. Remove the driver side body mount bolt and the factory bolt in the radiator support located right above the body mount (Figure 3). <u>IMPORTANT!</u> Remove one body mount bolt at a time. Damage to the vehicle or personal injury may occur by removing both body mounts bolts.
- 5. Position driver side Mounting Bracket and loosely attach it to vehicle using the factory body mount bolt and by replacing the radiator support bolt with the included (1) 8mm x 30mm Hex Head Bolt, (1) 8mm Lock Washer, and (1) 8mm Flat Washer (Figure 4 & 5). <a href="IMPORTANT!">IMPORTANT!</a> Make sure Mounting Bracket is secure before proceeding to the opposite side.
- **6.** Repeat steps 4 & 5 for passenger side Mounting Bracket.
- 7. With help position Sport Bar on the outer side of Mounting Brackets and attach it using the included (4) 12mmx 35mm Hex Head Bolts, (4) 12mm Lock Washers, (4) 12mm Hex Nuts, and (8) 12mm Flat Washers (Figure 6).
- **8.** Adjust Sport Bar Properly and then tighten all hardware at this time.
- 9. Do periodic inspections to the installation to make sure that all hardware is secure and tight.