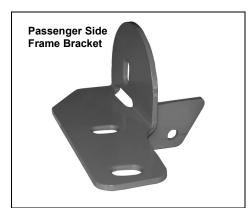

### PROCEDURE:

- 1. REMOVE CONTENTS FROM BOX. VERIFY ALL PARTS ARE PRESENT. READ INSTRUCTIONS CAREFULLY BEFORE STARTING INSTALLATION.
- 2. From underside of vehicle, remove the front plastic rocker guard and place it on a clean working area. Use a sharp knife to cut out the marked area on both sides of the plastic shroud (5  $\frac{1}{2}$ " x  $\frac{1}{2}$ " on the passenger side, 5  $\frac{1}{2}$ " x 1  $\frac{1}{4}$ " on the driver side). Start cutting 1  $\frac{1}{4}$ " from the front of the plastic shroud (**Figure 1 & 2**).
- 3. Once you cut both areas on the plastic shroud, re-install it back to the vehicle using the factory fasteners.
- 4. Remove the driver side body mount bolt and the factory bolt in the radiator support located right above the body mount (Figure 3). <u>IMPORTANT!</u> Remove one body mount bolt at a time. Damage to the vehicle or personal injury may occur by removing both body mounts bolts.
- 5. Position driver side Mounting Bracket and loosely attach it to vehicle using the factory body mount bolt and by replacing the radiator support bolt with the included (1) 8mm x 30mm Hex Head Bolt, (1) 8mm Lock Washer, and (1) 8mm Flat Washer (Figure 4 & 5). <a href="IMPORTANT!">IMPORTANT!</a> Make sure Mounting Bracket is secure before proceeding to the opposite side.
- **6.** Repeat steps 4 & 5 for passenger side Mounting Bracket.
- 7. With help position Sport Bar on the outer side of Mounting Brackets and attach it using the included (4) 12mmx 35mm Hex Head Bolts, (4) 12mm Lock Washers, (4) 12mm Hex Nuts, and (8) 12mm Flat Washers (Figure 6).
- **8.** Adjust Sport Bar Properly and then tighten all hardware at this time.
- 9. Do periodic inspections to the installation to make sure that all hardware is secure and tight.