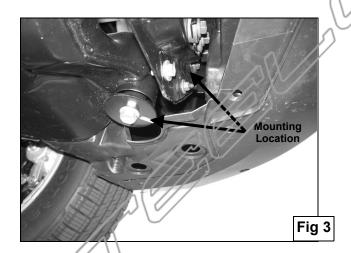

### PROCEDURE:

- 1. REMOVE CONTENTS FROM BOX. VERIFY ALL PARTS ARE PRESENT. READ INSTRUCTIONS CAREFULLY BEFORE STARTING INSTALLATION.
- 2. From underside of vehicle, remove the front plastic rocker guard and place it on a clean working area. Use a sharp knife to cut out the marked area on both sides of the plastic shroud (5  $\frac{1}{2}$ " x  $\frac{1}{2}$ " on the passenger side, 5  $\frac{1}{2}$ " x 1  $\frac{1}{4}$ " on the driver side). Start cutting 1  $\frac{1}{4}$ " from the front of the plastic shroud (**Figure 1 & 2**).
- 3. Once you cut both areas on the plastic shroud, re-install it back to the vehicle using the factory fasteners.
- 4. Remove the driver side body mount bolt and the factory bolt in the radiator support located right above the body mount (Figure 3). <u>IMPORTANT!</u> Remove one body mount bolt at a time. Damage to the vehicle or personal injury may occur by removing both body mounts bolts.
- 5. Position driver side Mounting Bracket and loosely attach it to vehicle using the factory body mount bolt and by replacing the radiator support bolt with the included (1) 8mm x 30mm Hex Head Bolt, (1) 8mm Lock Washer, and (1) 8mm Flat Washer (Figure 4 & 5). <a href="IMPORTANT!">IMPORTANT!</a> Make sure Mounting Bracket is secure before proceeding to the opposite side.
- **6.** Repeat steps 4 & 5 for passenger side Mounting Bracket.
- 7. With help position Sport Bar on the outer side of Mounting Brackets and attach it using the included (4) 12mmx 35mm Hex Head Bolts, (4) 12mm Lock Washers, (4) 12mm Hex Nuts, and (8) 12mm Flat Washers (Figure 6).
- **8.** Adjust Sport Bar Properly and then tighten all hardware at this time.
- 9. Do periodic inspections to the installation to make sure that all hardware is secure and tight.