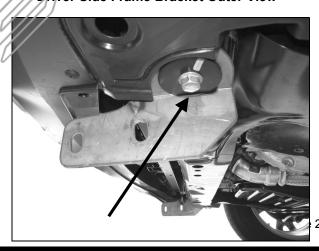

### **Driver Side Frame Bracket Outer View**

2 of 3

Factory Body
Mount Bolt

Fig 5

12mm Hex Nuts
12mm Flat Washers
12mm Lock Washers
12mm x 35mm Hex Bolts

shers
Hex Bolts