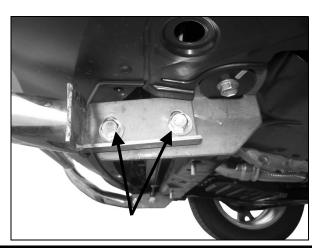

### PROCEDURE:

- 1. REMOVE CONTENTS FROM BOX. VERIFY ALL PARTS ARE PRESENT. READ INSTRUCTIONS CAREFULLY BEFORE STARTING INSTALLATION.
- 2. From underside of vehicle, remove the front plastic rocker guard and place it on a clean working area. Use a sharp knife to cut out the marked area on both sides of the plastic shroud (5  $\frac{1}{2}$ " x  $\frac{1}{2}$ " on the passenger side, 5  $\frac{1}{2}$ " x 1  $\frac{1}{4}$ " on the driver side). Start cutting 1  $\frac{1}{4}$ " from the front of the plastic shroud (**Figure 1 & 2**).
- 3. Once you cut both areas on the plastic shroud, re-install it back to the vehicle using the factory fasteners.
- 4. Remove the driver side body mount bolt and the factory bolt in the radiator support located right above the body mount (Figure 3). <u>IMPORTANT!</u> Remove one body mount bolt at a time. Damage to the vehicle or personal injury may occur by removing both body mounts bolts.
- 5. Position driver side Mounting Bracket and loosely attach it to vehicle using the factory body mount bolt and by replacing the radiator support bolt with the included (1) 8mm x 30mm Hex Head Bolt, (1) 8mm Lock Washer, and (1) 8mm Flat Washer (Figure 4 & 5). <a href="IMPORTANT!">IMPORTANT!</a> Make sure Mounting Bracket is secure before proceeding to the opposite side.
- **6.** Repeat steps 4 & 5 for passenger side Mounting Bracket.
- 7. With help position Sport Bar on the outer side of Mounting Brackets and attach it using the included (4) 12mmx 35mm Hex Head Bolts, (4) 12mm Lock Washers, (4) 12mm Hex Nuts, and (8) 12mm Flat Washers (Figure 6).
- **8.** Adjust Sport Bar Properly and then tighten all hardware at this time.
- 9. Do periodic inspections to the installation to make sure that all hardware is secure and tight.

### **Driver Side Frame Bracket Outer View**

2 of 3

Factory Body
Mount Bolt

Fig 5

12mm Hex Nuts
12mm Flat Washers
12mm Lock Washers
12mm x 35mm Hex Bolts

shers
Hex Bolts