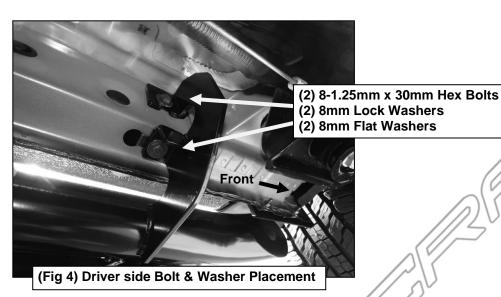

# REMOVE CONTENTS FROM BOX, VERIFY ALL PARTS ARE PRESENT. READ INSTRUCTIONS CAREFULLY BEFORE STARTING INSTALLATION. ASSISTANCE IS RECOMMENDED.

- 1. Start the installation under the driver side of the vehicle. Locate the 4 factory running board mounting locations along the bottom and inner side of the body, (Figure 1). Mounting Brackets will bolt to the 1st, 2nd and 4th mounting locations.
- 2. Remove rubber plugs as necessary, (Figure 2). Select (1) 8mm Clip Nut. Slide the Clip Nut into the large hole and over the smaller hole next to it. Line up threaded nut on the Clip Nut with smaller hole in body panel, (Figure 3).
- 3. Bolt the Sidebar to the (2) Clip Nuts with (2) 8mm Hex Bolts, (2) 8mm Lock Washers and (2) 8mm Flat Washers, (Figure 4). Snug but do not fully tighten the hardware.
- 4. Level and adjust the Sidebar and tighten all hardware.
- **5.** Repeat **Steps 1—4** to install the Passenger/Right Sidebar.
- **6.** Do periodic inspections to the installation to make sure that all hardware is secure and tight.