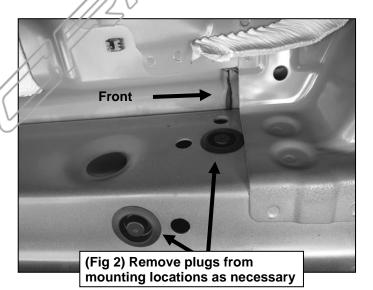

# REMOVE CONTENTS FROM BOX, VERIFY ALL PARTS ARE PRESENT. READ INSTRUCTIONS CAREFULLY BEFORE STARTING INSTALLATION. ASSISTANCE IS RECOMMENDED.

- 1. Start the installation under the driver side of the vehicle. Locate the 4 factory running board mounting locations along the bottom and inner side of the body, (Figure 1). Mounting Brackets will bolt to the 1st, 2nd and 4th mounting locations.
- 2. Remove rubber plugs as necessary, (Figure 2). Select (1) 8mm Clip Nut. Slide the Clip Nut into the large hole and over the smaller hole next to it. Line up threaded nut on the Clip Nut with smaller hole in body panel, (Figure 3).
- 3. Bolt the Sidebar to the (2) Clip Nuts with (2) 8mm Hex Bolts, (2) 8mm Lock Washers and (2) 8mm Flat Washers, (Figure 4). Snug but do not fully tighten the hardware.
- 4. Level and adjust the Sidebar and tighten all hardware.
- **5.** Repeat **Steps 1—4** to install the Passenger/Right Sidebar.
- **6.** Do periodic inspections to the installation to make sure that all hardware is secure and tight.