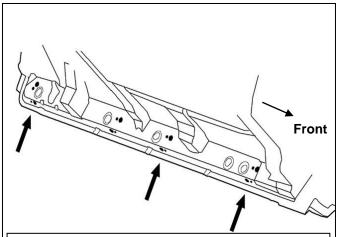

# REMOVE CONTENTS FROM BOX, VERIFY ALL PARTS ARE PRESENT. READ INSTRUCTIONS CAREFULLY BEFORE STARTING INSTALLATION. ASSISTANCE IS RECOMMENDED.

- 1. Start the installation under the driver side of the vehicle. Locate the 4 factory running board mounting locations along the bottom and inner side of the body, (Figure 1). Mounting Brackets will bolt to the 1st, 2nd and 4th mounting locations.
- 2. Remove rubber plugs as necessary, (Figure 2). Select (1) 8mm Clip Nut. Slide the Clip Nut into the large hole and over the smaller hole next to it. Line up threaded nut on the Clip Nut with smaller hole in body panel, (Figure 3).
- 3. Bolt the Sidebar to the (2) Clip Nuts with (2) 8mm Hex Bolts, (2) 8mm Lock Washers and (2) 8mm Flat Washers, (Figure 4). Snug but do not fully tighten the hardware.
- 4. Level and adjust the Sidebar and tighten all hardware.
- **5.** Repeat **Steps 1—4** to install the Passenger/Right Sidebar.
- **6.** Do periodic inspections to the installation to make sure that all hardware is secure and tight.