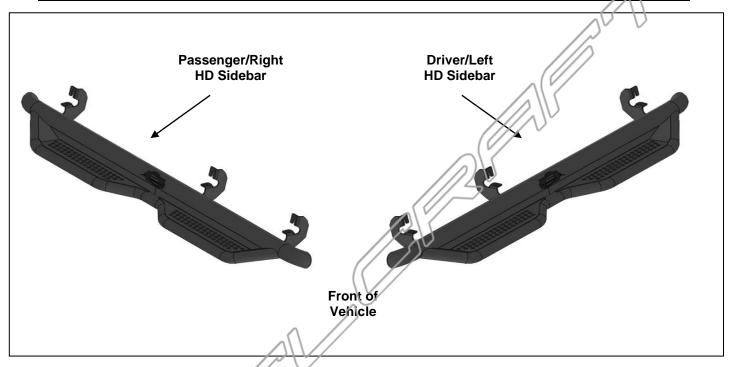

#### **PARTS LIST:**

| 1  | DS(left) HD Sidebar   | 12 | 8-1.25mm x 30mm Hex Bolts        |
|----|-----------------------|----|----------------------------------|
| 1  | PS(right) HD Sidebar  | 12 | 8mm Lock Washers                 |
| 12 | 8-1.25mm Clip-on Nuts | 12 | 8mm x 24mm OD x 2mm Flat Washers |



#### PROCEDURE:

# REMOVE CONTENTS FROM BOX, VERIFY ALL PARTS ARE PRESENT. READ INSTRUCTIONS CAREFULLY BEFORE STARTING INSTALLATION. ASSISTANCE IS RECOMMENDED.

- 1. Start the installation under the driver side of the vehicle. Locate the 4 factory running board mounting locations along the bottom and inner side of the body, (Figure 1). Mounting Brackets will bolt to the 1st, 2nd and 4th mounting locations.
- 2. Remove rubber plugs as necessary, (Figure 2). Select (1) 8mm Clip Nut. Slide the Clip Nut into the large hole and over the smaller hole next to it. Line up threaded nut on the Clip Nut with smaller hole in body panel, (Figure 3).
- 3. Bolt the Sidebar to the (2) Clip Nuts with (2) 8mm Hex Bolts, (2) 8mm Lock Washers and (2) 8mm Flat Washers, (Figure 4). Snug but do not fully tight