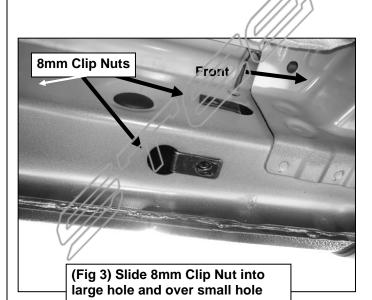

# REMOVE CONTENTS FROM BOX, VERIFY ALL PARTS ARE PRESENT. READ INSTRUCTIONS CAREFULLY BEFORE STARTING INSTALLATION. ASSISTANCE IS RECOMMENDED.

- 1. Start the installation under the driver side of the vehicle. Locate the 4 factory running board mounting locations along the bottom and inner side of the body, (Figure 1). Mounting Brackets will bolt to the 1st, 2nd and 4th mounting locations.
- 2. Remove rubber plugs as necessary, (Figure 2). Select (1) 8mm Clip Nut. Slide the Clip Nut into the large hole and over the smaller hole next to it. Line up threaded nut on the Clip Nut with smaller hole in body panel, (Figure 3).
- 3. Bolt the Sidebar to the (2) Clip Nuts with (2) 8mm Hex Bolts, (2) 8mm Lock Washers and (2) 8mm Flat Washers, (Figure 4). Snug but do not fully tighten the hardware.
- 4. Level and adjust the Sidebar and tighten all hardware.
- **5.** Repeat **Steps 1—4** to install the Passenger/Right Sidebar.
- **6.** Do periodic inspections to the installation to make sure that all hardware is secure and tight.