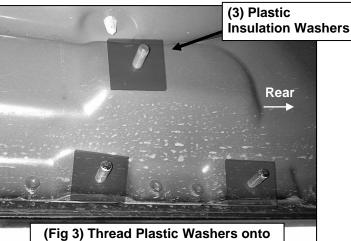

# REMOVE CONTENTS FROM BOX. VERIFY ALL PARTS ARE PRESENT. READ INSTRUCTIONS CAREFULLY BEFORE STARTING INSTALLATION. ASSISTANCE IS RECOMMENDED.

- 1. Start the installation under the Passenger/Right side of the vehicle. Locate the front factory mounting location along the inner side of the rocker panel, (**Figure 1**). Use a wire brush to clean off paint and debris from the mounting studs.
- 2. Slide (1) Plastic Washer over each factory mounting stud in the body panel, (Figures 2 & 3). IMPORTANT: The Plastic Washers are designed to prevent corrosion between the aluminum body panel and the steel mounting brackets. Do not install the HD Sidebar without first installing the Plastic Washers on all mounting studs.
- 3. Select the Passenger/Right HD Sidebar. With assistance, attach the HD Sidebar to the (6) factory studs with (6) 8mm Flat Washers and (6) 8mm Nylon Lock Nuts, (Figures 4 & 5). Do not tighten the hardware at this time.
- **4.** Level and adjust the Sidebar and fully tighten all hardware.
- **5.** Repeat **Steps 1—4** to install the Driver/Left Sidebar.
- **6.** Do periodic inspections to the installation to make sure that all hardware is secure and tight.

## Passenger/Right Side Installation Pictured

(Fig 1) Passenger/Left Front mounting location

(Fig 2) Plastic Insulation Washer

all mounting studs. Passenger/Left Rear mounting location pictured

Front

Fig 5