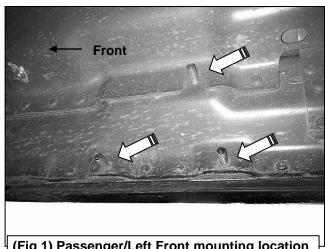

# REMOVE CONTENTS FROM BOX. VERIFY ALL PARTS ARE PRESENT. READ INSTRUCTIONS CAREFULLY BEFORE STARTING INSTALLATION. ASSISTANCE IS RECOMMENDED.

- 1. Start the installation under the Passenger/Right side of the vehicle. Locate the front factory mounting location along the inner side of the rocker panel, (**Figure 1**). Use a wire brush to clean off paint and debris from the mounting studs.
- 2. Slide (1) Plastic Washer over each factory mounting stud in the body panel, (Figures 2 & 3). IMPORTANT: The Plastic Washers are designed to prevent corrosion between the aluminum body panel and the steel mounting brackets. Do not install the HD Sidebar without first installing the Plastic Washers on all mounting studs.
- 3. Select the Passenger/Right HD Sidebar. With assistance, attach the HD Sidebar to the (6) factory studs with (6) 8mm Flat Washers and (6) 8mm Nylon Lock Nuts, (Figures 4 & 5). Do not tighten the hardware at this time.
- **4.** Level and adjust the Sidebar and fully tighten all hardware.
- **5.** Repeat **Steps 1—4** to install the Driver/Left Sidebar.
- **6.** Do periodic inspections to the installation to make sure that all hardware is secure and tight.

## Passenger/Right Side Installation Pictured

(Fig 1) Passenger/Left Front mounting location

(Fig 2) Plastic Insulation Washer

all mounting studs. Passenger/Left Rear mounting location pictured

Front

Fig 5