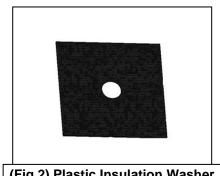

# REMOVE CONTENTS FROM BOX. VERIFY ALL PARTS ARE PRESENT. READ INSTRUCTIONS CAREFULLY BEFORE STARTING INSTALLATION. ASSISTANCE IS RECOMMENDED.

- 1. Start the installation under the Passenger/Right side of the vehicle. Locate the front factory mounting location along the inner side of the rocker panel, (**Figure 1**). Use a wire brush to clean off paint and debris from the mounting studs.
- 2. Slide (1) Plastic Washer over each factory mounting stud in the body panel, (Figures 2 & 3). IMPORTANT: The Plastic Washers are designed to prevent corrosion between the aluminum body panel and the steel mounting brackets. Do not install the HD Sidebar without first installing the Plastic Washers on all mounting studs.
- 3. Select the Passenger/Right HD Sidebar. With assistance, attach the HD Sidebar to the (6) factory studs with (6) 8mm Flat Washers and (6) 8mm Nylon Lock Nuts, (Figures 4 & 5). Do not tighten the hardware at this time.
- **4.** Level and adjust the Sidebar and fully tighten all hardware.
- **5.** Repeat **Steps 1—4** to install the Driver/Left Sidebar.
- **6.** Do periodic inspections to the installation to make sure that all hardware is secure and tight.

## Passenger/Right Side Installation Pictured

(Fig 1) Passenger/Left Front mounting location

(Fig 2) Plastic Insulation Washer

all mounting studs. Passenger/Left Rear mounting location pictured

Front

Fig 5