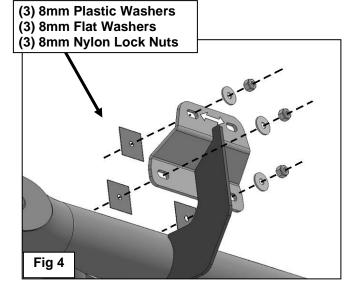

# REMOVE CONTENTS FROM BOX. VERIFY ALL PARTS ARE PRESENT. READ INSTRUCTIONS CAREFULLY BEFORE STARTING INSTALLATION. ASSISTANCE IS RECOMMENDED.

- 1. Start the installation under the Passenger/Right side of the vehicle. Locate the front factory mounting location along the inner side of the rocker panel, (**Figure 1**). Use a wire brush to clean off paint and debris from the mounting studs.
- 2. Slide (1) Plastic Washer over each factory mounting stud in the body panel, (Figures 2 & 3). IMPORTANT: The Plastic Washers are designed to prevent corrosion between the aluminum body panel and the steel mounting brackets. Do not install the HD Sidebar without first installing the Plastic Washers on all mounting studs.
- 3. Select the Passenger/Right HD Sidebar. With assistance, attach the HD Sidebar to the (6) factory studs with (6) 8mm Flat Washers and (6) 8mm Nylon Lock Nuts, (Figures 4 & 5). Do not tighten the hardware at this time.
- **4.** Level and adjust the Sidebar and fully tighten all hardware.
- **5.** Repeat **Steps 1—4** to install the Driver/Left Sidebar.
- **6.** Do periodic inspections to the installation to make sure that all hardware is secure and tight.

## Passenger/Right Side Installation Pictured

(Fig 1) Passenger/Left Front mounting location

(Fig 2) Plastic Insulation Washer

all mounting studs. Passenger/Left Rear mounting location pictured

Front

Fig 5