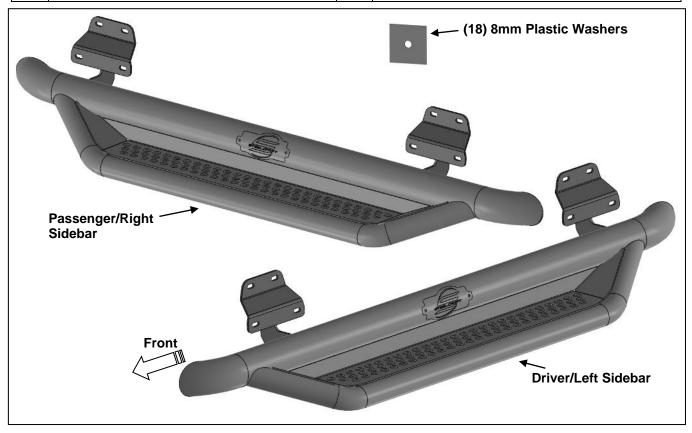

#### **PARTS LIST:**

| 1  | Driver/Left HD Sidebar     | 12 | 8mm x 24mm x 2mm Washers |
|----|----------------------------|----|--------------------------|
| 1  | Passenger/Right HD Sidebar | 12 | 8-1.25mm Nylon Lock Nuts |
| 12 | 8mm Plastic Washers        |    |                          |

# REMOVE CONTENTS FROM BOX. VERIFY ALL PARTS ARE PRESENT. READ INSTRUCTIONS CAREFULLY BEFORE STARTING INSTALLATION. ASSISTANCE IS RECOMMENDED.

- 1. Start the installation under the Passenger/Right side of the vehicle. Locate the front factory mounting location along the inner side of the rocker panel, (**Figure 1**). Use a wire brush to clean off paint and debris from the mounting studs.
- 2. Slide (1) Plastic Washer over each factory mounting stud in the body panel, (Figures 2 & 3). IMPORTANT: The Plastic Washers are designed to prevent corrosion between the aluminum body panel and the steel mounting brackets. Do not install the HD Sidebar without first installing the Plastic Washers on all mounting studs.
- 3. Select the Passenger/Right HD Sidebar. With assistance, attach the HD Sidebar to the (6) factory studs with (6) 8mm Flat Washers and (6) 8mm Nylon Lock Nuts, (Figures 4 & 5). Do not tighten the hardware at this time.
- **4.** Level and adjust the Sidebar and fully tighten all hardware.
- **5.** Repeat **Steps 1—4** to install the Driver/Left Sidebar.
- **6.** Do periodic inspections to the installation to make sure that all hardware is secure and tight.