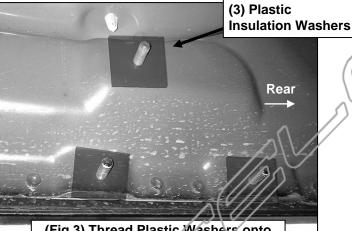

## PROCEDURE:

REMOVE CONTENTS FROM BOX. VERIFY ALL PARTS ARE PRESENT. READ INSTRUCTIONS CAREFULLY BEFORE STARTING INSTALLATION. ASSISTANCE IS RECOMMENDED.

- 1. Start the installation under the passenger side of the vehicle. Locate the front factory running board mounting location along the inner side of the body, (Figure 1).
- 2. Slide (1) Plastic Washer over each factory mounting stud in the body panel, (Figures 2 & 3). IMPORTANT: The Plastic Washers are designed to prevent corrosion between the aluminum body panel and the steel mounting brackets. Do not install the HD Side Step without first installing the Plastic Washers on all mounting studs.
- 3. Select the passenger/right HD Side Step Assembly. With assistance, attach the HD Side Step to the (9) factory studs with (9) 8mm Flat Washers and (9) 8mm Nylon Lock Nuts, (Figures 4 & 5). Snug but do not fully tighten the hardware.
- 4. Level and adjust the Side Step and fully tighten all hardware.
- **5.** Repeat **Steps 1—4** to install the driver/left Side Step Assembly.
- **6.** Do periodic inspections to the installation to make sure that all hardware is secure and tight.

## Passenger/right Side Installation Pictured

(Fig 1) Passenger side front mounting location

(Fig 3) Thread Plastic Washers onto all mounting studs. Passenger side rear mounting location pictured