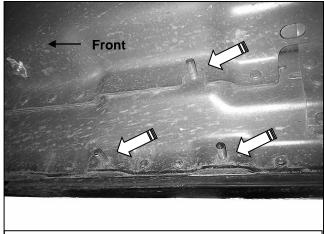

## PROCEDURE:

REMOVE CONTENTS FROM BOX. VERIFY ALL PARTS ARE PRESENT. READ INSTRUCTIONS CAREFULLY BEFORE STARTING INSTALLATION. ASSISTANCE IS RECOMMENDED.

- 1. Start the installation under the passenger side of the vehicle. Locate the front factory running board mounting location along the inner side of the body, (Figure 1).
- 2. Slide (1) Plastic Washer over each factory mounting stud in the body panel, (Figures 2 & 3). IMPORTANT: The Plastic Washers are designed to prevent corrosion between the aluminum body panel and the steel mounting brackets. Do not install the HD Side Step without first installing the Plastic Washers on all mounting studs.
- 3. Select the passenger/right HD Side Step Assembly. With assistance, attach the HD Side Step to the (9) factory studs with (9) 8mm Flat Washers and (9) 8mm Nylon Lock Nuts, (Figures 4 & 5). Snug but do not fully tighten the hardware.
- 4. Level and adjust the Side Step and fully tighten all hardware.
- **5.** Repeat **Steps 1—4** to install the driver/left Side Step Assembly.
- **6.** Do periodic inspections to the installation to make sure that all hardware is secure and tight.

## Passenger/right Side Installation Pictured

(Fig 1) Passenger side front mounting location

(Fig 3) Thread Plastic Washers onto all mounting studs. Passenger side rear mounting location pictured