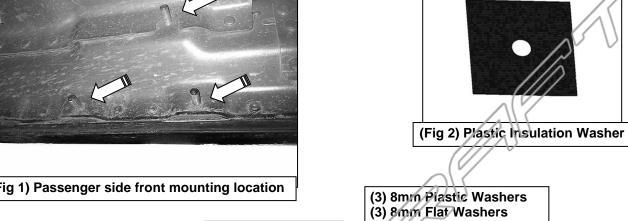

## PROCEDURE:

REMOVE CONTENTS FROM BOX. VERIFY ALL PARTS ARE PRESENT. READ INSTRUCTIONS CAREFULLY BEFORE STARTING INSTALLATION. ASSISTANCE IS RECOMMENDED.

- 1. Start the installation under the passenger side of the vehicle. Locate the front factory running board mounting location along the inner side of the body, (Figure 1).
- 2. Slide (1) Plastic Washer over each factory mounting stud in the body panel, (Figures 2 & 3). IMPORTANT: The Plastic Washers are designed to prevent corrosion between the aluminum body panel and the steel mounting brackets. Do not install the HD Side Step without first installing the Plastic Washers on all mounting studs.
- 3. Select the passenger/right HD Side Step Assembly. With assistance, attach the HD Side Step to the (9) factory studs with (9) 8mm Flat Washers and (9) 8mm Nylon Lock Nuts, (Figures 4 & 5). Snug but do not fully tighten the hardware.
- 4. Level and adjust the Side Step and fully tighten all hardware.
- **5.** Repeat **Steps 1—4** to install the driver/left Side Step Assembly.
- **6.** Do periodic inspections to the installation to make sure that all hardware is secure and tight.