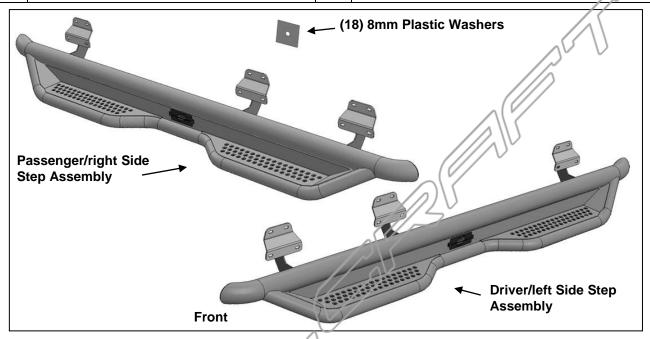

## **PARTS LIST:**

| 1  | Driver/left HD Side Step Assembly     | 18 | 8mm x 24mm OD x 2mm Washers |
|----|---------------------------------------|----|-----------------------------|
| 1  | Passenger/right HD Side Step Assembly | 18 | 8-1.25mm Nylon Lock Nuts    |
| 18 | 8mm Plastic Washers                   |    |                             |

## PROCEDURE:

REMOVE CONTENTS FROM BOX. VERIFY ALL PARTS ARE PRESENT. READ INSTRUCTIONS CAREFULLY BEFORE STARTING INSTALLATION. ASSISTANCE IS RECOMMENDED.

- 1. Start the installation under the passenger side of the vehicle. Locate the front factory running board mounting location along the inner side of the body, (Figure 1).
- 2. Slide (1) Plastic Washer over each factory mounting stud in the body panel, (Figures 2 & 3). IMPORTANT: The Plastic Washers are designed to prevent corrosion between the aluminum body panel and the steel mounting brackets. Do not install the HD Side Step without first installing the Plastic Washers on all mounting studs.
- 3. Select the passenger/right HD Side Step Assembly. With assistance, attach the HD Side Step to the (9) factory studs with (9) 8mm Flat Washers and (9) 8mm Nylon Lock Nuts, (Figures 4 & 5). Snug but do not fully tighten the hardware.
- 4. Level and adjust the Side Step and fully tighten all hardware.
- **5.** Repeat **Steps 1—4** to install the driver/left Side Step Assembly.
- **6.** Do periodic inspections to the installation to make sure that all hardware is secure and tight.