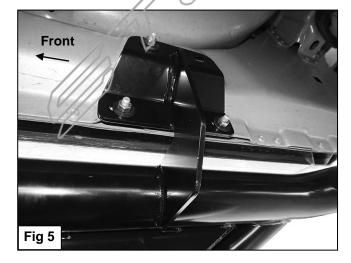

## PROCEDURE:

REMOVE CONTENTS FROM BOX. VERIFY ALL PARTS ARE PRESENT. READ INSTRUCTIONS CAREFULLY BEFORE STARTING INSTALLATION. ASSISTANCE IS RECOMMENDED.

- 1. Start the installation under the passenger side of the vehicle. Locate the front factory running board mounting location along the inner side of the body, (Figure 1).
- 2. Slide (1) Plastic Washer over each factory mounting stud in the body panel, (Figures 2 & 3). IMPORTANT: The Plastic Washers are designed to prevent corrosion between the aluminum body panel and the steel mounting brackets. Do not install the HD Side Step without first installing the Plastic Washers on all mounting studs.
- 3. Select the passenger/right HD Side Step Assembly. With assistance, attach the HD Side Step to the (9) factory studs with (9) 8mm Flat Washers and (9) 8mm Nylon Lock Nuts, (Figures 4 & 5). Snug but do not fully tighten the hardware.
- 4. Level and adjust the Side Step and fully tighten all hardware.
- **5.** Repeat **Steps 1—4** to install the driver/left Side Step Assembly.
- **6.** Do periodic inspections to the installation to make sure that all hardware is secure and tight.