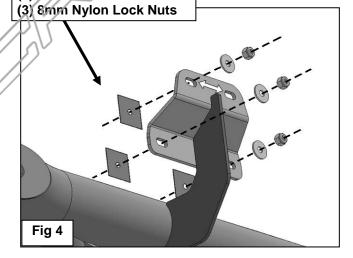

## PROCEDURE:

REMOVE CONTENTS FROM BOX. VERIFY ALL PARTS ARE PRESENT. READ INSTRUCTIONS CAREFULLY BEFORE STARTING INSTALLATION. ASSISTANCE IS RECOMMENDED.

- 1. Start the installation under the passenger side of the vehicle. Locate the front factory running board mounting location along the inner side of the body, (Figure 1).
- 2. Slide (1) Plastic Washer over each factory mounting stud in the body panel, (Figures 2 & 3). IMPORTANT: The Plastic Washers are designed to prevent corrosion between the aluminum body panel and the steel mounting brackets. Do not install the HD Side Step without first installing the Plastic Washers on all mounting studs.
- 3. Select the passenger/right HD Side Step Assembly. With assistance, attach the HD Side Step to the (9) factory studs with (9) 8mm Flat Washers and (9) 8mm Nylon Lock Nuts, (Figures 4 & 5). Snug but do not fully tighten the hardware.
- 4. Level and adjust the Side Step and fully tighten all hardware.
- **5.** Repeat **Steps 1—4** to install the driver/left Side Step Assembly.
- **6.** Do periodic inspections to the installation to make sure that all hardware is secure and tight.