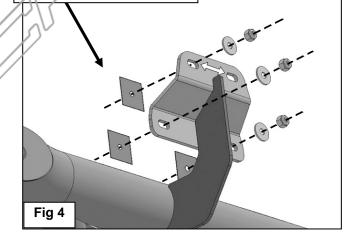

## **PROCEDURE:**

REMOVE CONTENTS FROM BOX. VERIFY ALL PARTS ARE PRESENT. READ INSTRUCTIONS CAREFULLY BEFORE STARTING INSTALLATION. ASSISTANCE IS RECOMMENDED.

- 1. Start the installation under the passenger side of the vehicle. Locate the front factory running board mounting location along the inner side of the body, (Figure 1).
- 2. Slide (1) Plastic Retainer over each factory mounting stud in the body panel, (Figures 2 & 3). IMPORTANT: The Plastic Retainers are designed to prevent corrosion between the aluminum body panel and the steel mounting brackets. Do not install the HD Side Step without first installing the Plastic Retainers on all mounting studs.
- 3. Select the passenger/right HD Side Step Assembly. With assistance, attach the HD Side Step to the (9) factory studs with (9) 8mm Flat Washers and (9) 8mm Nylon Hex Nuts, (Figures 4 & 5). Snug but do not fully tighten the hardware.
- 4. Level and adjust the Side Step and fully tighten all hardware.
- **5.** Repeat **Steps 1—4** to install the driver/left Side Step Assembly.
- **6.** Do periodic inspections to the installation to make sure that all hardware is secure and tight.