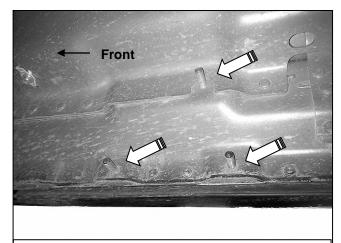

## **PROCEDURE:**

REMOVE CONTENTS FROM BOX. VERIFY ALL PARTS ARE PRESENT. READ INSTRUCTIONS CAREFULLY BEFORE STARTING INSTALLATION. ASSISTANCE IS RECOMMENDED.

- 1. Start the installation under the passenger side of the vehicle. Locate the front factory running board mounting location along the inner side of the body, (Figure 1).
- 2. Slide (1) Plastic Retainer over each factory mounting stud in the body panel, (Figures 2 & 3). IMPORTANT: The Plastic Retainers are designed to prevent corrosion between the aluminum body panel and the steel mounting brackets. Do not install the HD Side Step without first installing the Plastic Retainers on all mounting studs.
- 3. Select the passenger/right HD Side Step Assembly. With assistance, attach the HD Side Step to the (9) factory studs with (9) 8mm Flat Washers and (9) 8mm Nylon Hex Nuts, (Figures 4 & 5). Snug but do not fully tighten the hardware.
- 4. Level and adjust the Side Step and fully tighten all hardware.
- **5.** Repeat **Steps 1—4** to install the driver/left Side Step Assembly.
- **6.** Do periodic inspections to the installation to make sure that all hardware is secure and tight.

## Passenger/right Side Installation Pictured

(Fig 1) Passenger side front mounting location

(Fig 3) Thread Plastic Retainers onto all mounting studs. Passenger side rear mounting location pictured

- (3) 8mm Plastic Retainers (3) 8mm Flat Washers
- (3) 8mm Nylon Hex Nuts