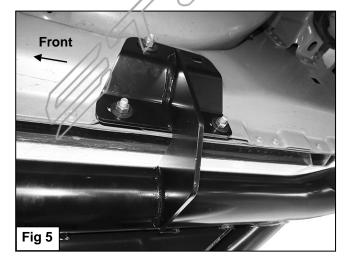

## **PROCEDURE:**

REMOVE CONTENTS FROM BOX. VERIFY ALL PARTS ARE PRESENT. READ INSTRUCTIONS CAREFULLY BEFORE STARTING INSTALLATION. ASSISTANCE IS RECOMMENDED.

- 1. Start the installation under the passenger side of the vehicle. Locate the front factory running board mounting location along the inner side of the body, (Figure 1).
- 2. Slide (1) Plastic Retainer over each factory mounting stud in the body panel, (Figures 2 & 3). IMPORTANT: The Plastic Retainers are designed to prevent corrosion between the aluminum body panel and the steel mounting brackets. Do not install the HD Side Step without first installing the Plastic Retainers on all mounting studs.
- 3. Select the passenger/right HD Side Step Assembly. With assistance, attach the HD Side Step to the (9) factory studs with (9) 8mm Flat Washers and (9) 8mm Nylon Hex Nuts, (Figures 4 & 5). Snug but do not fully tighten the hardware.
- 4. Level and adjust the Side Step and fully tighten all hardware.
- **5.** Repeat **Steps 1—4** to install the driver/left Side Step Assembly.
- **6.** Do periodic inspections to the installation to make sure that all hardware is secure and tight.