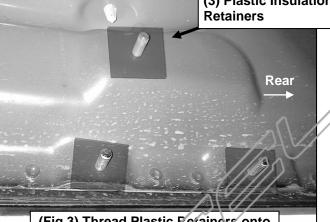

## **PROCEDURE:**

REMOVE CONTENTS FROM BOX. VERIFY ALL PARTS ARE PRESENT. READ INSTRUCTIONS CAREFULLY BEFORE STARTING INSTALLATION. ASSISTANCE IS RECOMMENDED.

- 1. Start the installation under the passenger side of the vehicle. Locate the front factory running board mounting location along the inner side of the body, (Figure 1).
- 2. Slide (1) Plastic Retainer over each factory mounting stud in the body panel, (Figures 2 & 3). IMPORTANT: The Plastic Retainers are designed to prevent corrosion between the aluminum body panel and the steel mounting brackets. Do not install the HD Side Step without first installing the Plastic Retainers on all mounting studs.
- 3. Select the passenger/right HD Side Step Assembly. With assistance, attach the HD Side Step to the (9) factory studs with (9) 8mm Flat Washers and (9) 8mm Nylon Hex Nuts, (Figures 4 & 5). Snug but do not fully tighten the hardware.
- 4. Level and adjust the Side Step and fully tighten all hardware.
- **5.** Repeat **Steps 1—4** to install the driver/left Side Step Assembly.
- **6.** Do periodic inspections to the installation to make sure that all hardware is secure and tight.

## Passenger/right Side Installation Pictured

(Fig 1) Passenger side front mounting location

(Fig 3) Thread Plastic Retainers onto all mounting studs. Passenger side rear mounting location pictured

- (3) 8mm Plastic Retainers (3) 8mm Flat Washers
- (3) 8mm Nylon Hex Nuts