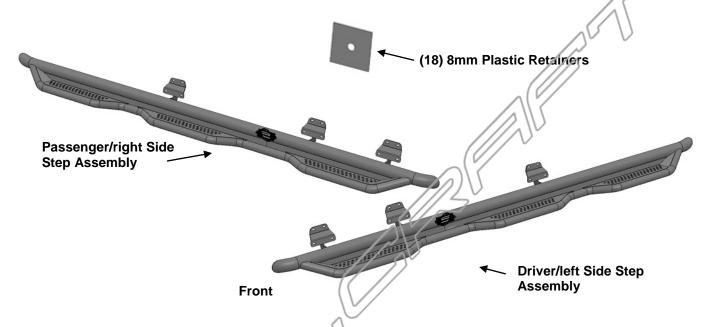

## **PARTS LIST:**

| 1  | Driver/left HD Wheel to Wheel Side Step  | 18 | 8mm x 24mm OD x 2mm Flat Washers |
|----|------------------------------------------|----|----------------------------------|
| 1  | Passenger/right Wheel to Wheel Side Step | 18 | 8mm Nylon Hex Nuts               |
| 18 | 8mm Plastic Retainer                     |    |                                  |

## **PROCEDURE:**

REMOVE CONTENTS FROM BOX. VERIFY ALL PARTS ARE PRESENT. READ INSTRUCTIONS CAREFULLY BEFORE STARTING INSTALLATION. ASSISTANCE IS RECOMMENDED.

- 1. Start the installation under the passenger side of the vehicle. Locate the front factory running board mounting location along the inner side of the body, (Figure 1).
- 2. Slide (1) Plastic Retainer over each factory mounting stud in the body panel, (Figures 2 & 3). IMPORTANT: The Plastic Retainers are designed to prevent corrosion between the aluminum body panel and the steel mounting brackets. Do not install the HD Side Step without first installing the Plastic Retainers on all mounting studs.
- 3. Select the passenger/right HD Side Step Assembly. With assistance, attach the HD Side Step to the (9) factory studs with (9) 8mm Flat Washers and (9) 8mm Nylon Hex Nuts, (Figures 4 & 5). Snug but do not fully tighten the hardware.
- 4. Level and adjust the Side Step and fully tighten all hardware.
- **5.** Repeat **Steps 1—4** to install the driver/left Side Step Assembly.
- **6.** Do periodic inspections to the installation to make sure that all hardware is secure and tight.