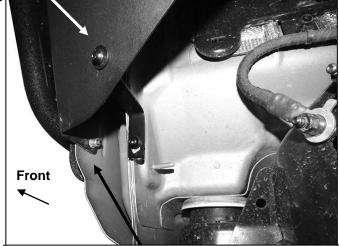

## 1PAIR STEELCRAFT FRONT FENDER LINERS 2018-19 JEEP WRANGLER JL 2-DOOR, 4-DOOR AND GLADIATOR

- 5. Continue along the body to the rear mounting location for the outer fender. Remove the plastic clip attaching the top of the cover if attached, (Figure 6). Select the passenger/right Rear Lower "Z" Support Bracket, (Figure 7). Attach the Support Bracket over the upper mounting hole in the cover or directly to the tab on the body with the included (1) 6mm Combo Bolt, (1) 6mm x 18mm Large Flat Washer and (1) 6mm Hex Nut, (Figures 7, 14 & 15). Leave loose.
- **6.** Select the passenger/right Fender Liner. Insert the Fender Liner into position. **NOTE**: It may be easier to install the Fender Liner with the vehicle raised up and/or front tire removed. Insert the back portion of the Fender Liner behind the body panel.
- 7. Attach the Fender Liner to the (2) Top Support Brackets with the included (2) 6mm Combo Bolts, (Figures 8—10). Do not fully tighten hardware.
- 8. Line up the threaded insert in the Lower Front "U" Support Bracket with the back of the mounting hole in the forward end of the Liner. Attach the front of the Fender Liner to the Bracket, (see **Step 1**), with (1) 6mm Combo Bolt, (Figures 11 & 12). Leave loose.
- 9. Locate the top rear mounting location on the Fender Liner and body panel. Line up the threaded insert in the Liner with the hole in the body panel. Attach the Liner to the body panel with (1) 8mm x 30mm Button Head Bolt, (1) 8mm Lock Washer and (1) 8mm Flat Washer, (Figure 13). Do not tighten hardware.
- **10.** Move to the rear mounting location. Line up the threaded insert in the Liner with the mounting hole in the body and fender. Attach the Liner to the body panel with (1) 8mm x 30mm Button Head Bolt, (1) 8mm Lock Washer and (1) 8mm Flat Washer, **(Figures 14 & 15)**.
- 11. Attach the Liner to the "Z" Support Bracket with (1) 6mm Combo Bolt, (Figures 14 & 15).
- **12.** Adjust the location of all Brackets and the Liner then fully tighten first the mounting hardware for the Brackets, then tighten all hardware attaching the Fender Liner. **DO NOT** fully tighten fender liner hardware until after all Brackets have been adjusted and fully tightened.
- **13.** Repeat **Steps 1—12** for driver/left side Fender Liner installation.
- **14.** Do periodic inspections to the installation to make sure that all hardware is secure and tight.