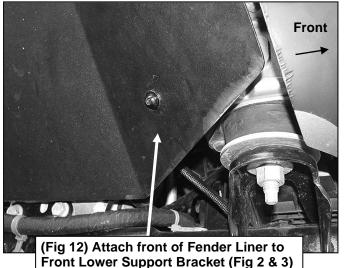

## 1PAIR STEELCRAFT FRONT FENDER LINERS 2018-19 JEEP WRANGLER JL 2-DOOR, 4-DOOR AND GLADIATOR

- 5. Continue along the body to the rear mounting location for the outer fender. Remove the plastic clip attaching the top of the cover if attached, (Figure 6). Select the passenger/right Rear Lower "Z" Support Bracket, (Figure 7). Attach the Support Bracket over the upper mounting hole in the cover or directly to the tab on the body with the included (1) 6mm Combo Bolt, (1) 6mm x 18mm Large Flat Washer and (1) 6mm Hex Nut, (Figures 7, 14 & 15). Leave loose.
- **6.** Select the passenger/right Fender Liner. Insert the Fender Liner into position. **NOTE**: It may be easier to install the Fender Liner with the vehicle raised up and/or front tire removed. Insert the back portion of the Fender Liner behind the body panel.
- 7. Attach the Fender Liner to the (2) Top Support Brackets with the included (2) 6mm Combo Bolts, (Figures 8—10). Do not fully tighten hardware.
- 8. Line up the threaded insert in the Lower Front "U" Support Bracket with the back of the mounting hole in the forward end of the Liner. Attach the front of the Fender Liner to the Bracket, (see **Step 1**), with (1) 6mm Combo Bolt, (Figures 11 & 12). Leave loose.
- 9. Locate the top rear mounting location on the Fender Liner and body panel. Line up the threaded insert in the Liner with the hole in the body panel. Attach the Liner to the body panel with (1) 8mm x 30mm Button Head Bolt, (1) 8mm Lock Washer and (1) 8mm Flat Washer, (Figure 13). Do not tighten hardware.
- **10.** Move to the rear mounting location. Line up the threaded insert in the Liner with the mounting hole in the body and fender. Attach the Liner to the body panel with (1) 8mm x 30mm Button Head Bolt, (1) 8mm Lock Washer and (1) 8mm Flat Washer, **(Figures 14 & 15)**.
- 11. Attach the Liner to the "Z" Support Bracket with (1) 6mm Combo Bolt, (Figures 14 & 15).
- **12.** Adjust the location of all Brackets and the Liner then fully tighten first the mounting hardware for the Brackets, then tighten all hardware attaching the Fender Liner. **DO NOT** fully tighten fender liner hardware until after all Brackets have been adjusted and fully tightened.
- **13.** Repeat **Steps 1—12** for driver/left side Fender Liner installation.
- **14.** Do periodic inspections to the installation to make sure that all hardware is secure and tight.

### 1PAIR STEELCRAFT FRONT FENDER LINERS 2018-19 JEEP WRANGLER JL 2-DOOR, 4-DOOR AND GLADIATOR Passenger/right Side Installation Pictured

Attach Liner to back of body panel and fender with:

- (1) 8mm Button Head Bolt
- (1) 8mm Lock Washer
- (1) 8mm Flat Washer