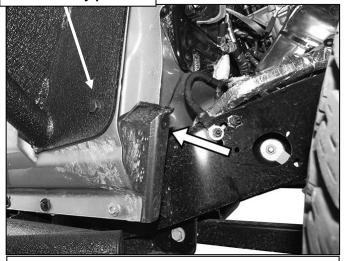

## 1PAIR STEELCRAFT FRONT FENDER LINERS 2018-19 JEEP WRANGLER JL 2-DOOR, 4-DOOR AND GLADIATOR

- 5. Continue along the body to the rear mounting location for the outer fender. Remove the plastic clip attaching the top of the cover if attached, (Figure 6). Select the passenger/right Rear Lower "Z" Support Bracket, (Figure 7). Attach the Support Bracket over the upper mounting hole in the cover or directly to the tab on the body with the included (1) 6mm Combo Bolt, (1) 6mm x 18mm Large Flat Washer and (1) 6mm Hex Nut, (Figures 7, 14 & 15). Leave loose.
- **6.** Select the passenger/right Fender Liner. Insert the Fender Liner into position. **NOTE**: It may be easier to install the Fender Liner with the vehicle raised up and/or front tire removed. Insert the back portion of the Fender Liner behind the body panel.
- 7. Attach the Fender Liner to the (2) Top Support Brackets with the included (2) 6mm Combo Bolts, (Figures 8—10). Do not fully tighten hardware.
- 8. Line up the threaded insert in the Lower Front "U" Support Bracket with the back of the mounting hole in the forward end of the Liner. Attach the front of the Fender Liner to the Bracket, (see **Step 1**), with (1) 6mm Combo Bolt, (Figures 11 & 12). Leave loose.
- 9. Locate the top rear mounting location on the Fender Liner and body panel. Line up the threaded insert in the Liner with the hole in the body panel. Attach the Liner to the body panel with (1) 8mm x 30mm Button Head Bolt, (1) 8mm Lock Washer and (1) 8mm Flat Washer, (Figure 13). Do not tighten hardware.
- **10.** Move to the rear mounting location. Line up the threaded insert in the Liner with the mounting hole in the body and fender. Attach the Liner to the body panel with (1) 8mm x 30mm Button Head Bolt, (1) 8mm Lock Washer and (1) 8mm Flat Washer, **(Figures 14 & 15)**.
- 11. Attach the Liner to the "Z" Support Bracket with (1) 6mm Combo Bolt, (Figures 14 & 15).
- **12.** Adjust the location of all Brackets and the Liner then fully tighten first the mounting hardware for the Brackets, then tighten all hardware attaching the Fender Liner. **DO NOT** fully tighten fender liner hardware until after all Brackets have been adjusted and fully tightened.
- **13.** Repeat **Steps 1—12** for driver/left side Fender Liner installation.
- **14.** Do periodic inspections to the installation to make sure that all hardware is secure and tight.

Temporarily remove bolt attaching fender to lower body panel

(Fig 6) Passenger/right mounting location for Rear "Z" Support Bracket. Remove plastic cover if desired. Bracket attaches to top mounting tab for cover (arrow)