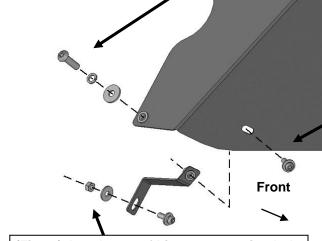

- (2) 6mm x 15mm Button Head Bolts
- (4) 6mm x 12mm Flat Washers
- (2) 6mm Lock Washers
- (2) 6mm Hex Nuts

(Fig 5) Attach Top Support Brackets to bottom of fender supports (Fig 4)

(Fig 4) Locate top mounting locations on bottom of fender supports (arrows)