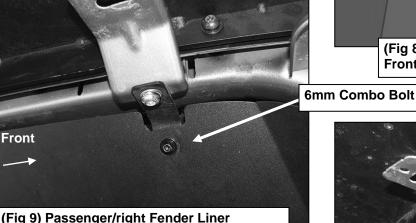

6mm Combo Bolt 6mm x 18mm Flat Washer 6mm Hex Nut

(Fig 8) Attach top of Fender Liner to Front and Rear Top Support Brackets

**6mm Combo Bolt** 

(Fig 9) Passenger/right Fender Liner attached to Top Front "L" Support Bracket