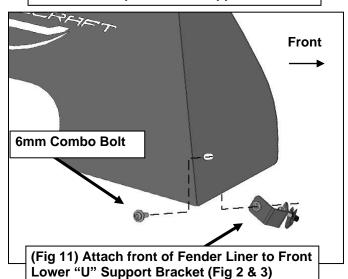

## 1PAIR STEELCRAFT FRONT FENDER LINERS 2018-19 JEEP WRANGLER JL 2-DOOR, 4-DOOR AND GLADIATOR

- 5. Continue along the body to the rear mounting location for the outer fender. Remove the plastic clip attaching the top of the cover if attached, (Figure 6). Select the passenger/right Rear Lower "Z" Support Bracket, (Figure 7). Attach the Support Bracket over the upper mounting hole in the cover or directly to the tab on the body with the included (1) 6mm Combo Bolt, (1) 6mm x 18mm Large Flat Washer and (1) 6mm Hex Nut, (Figures 7, 14 & 15). Leave loose.
- **6.** Select the passenger/right Fender Liner. Insert the Fender Liner into position. **NOTE**: It may be easier to install the Fender Liner with the vehicle raised up and/or front tire removed. Insert the back portion of the Fender Liner behind the body panel.
- 7. Attach the Fender Liner to the (2) Top Support Brackets with the included (2) 6mm Combo Bolts, (Figures 8—10). Do not fully tighten hardware.
- 8. Line up the threaded insert in the Lower Front "U" Support Bracket with the back of the mounting hole in the forward end of the Liner. Attach the front of the Fender Liner to the Bracket, (see **Step 1**), with (1) 6mm Combo Bolt, (Figures 11 & 12). Leave loose.
- 9. Locate the top rear mounting location on the Fender Liner and body panel. Line up the threaded insert in the Liner with the hole in the body panel. Attach the Liner to the body panel with (1) 8mm x 30mm Button Head Bolt, (1) 8mm Lock Washer and (1) 8mm Flat Washer, (Figure 13). Do not tighten hardware.
- **10.** Move to the rear mounting location. Line up the threaded insert in the Liner with the mounting hole in the body and fender. Attach the Liner to the body panel with (1) 8mm x 30mm Button Head Bolt, (1) 8mm Lock Washer and (1) 8mm Flat Washer, **(Figures 14 & 15)**.
- 11. Attach the Liner to the "Z" Support Bracket with (1) 6mm Combo Bolt, (Figures 14 & 15).
- **12.** Adjust the location of all Brackets and the Liner then fully tighten first the mounting hardware for the Brackets, then tighten all hardware attaching the Fender Liner. **DO NOT** fully tighten fender liner hardware until after all Brackets have been adjusted and fully tightened.
- **13.** Repeat **Steps 1—12** for driver/left side Fender Liner installation.
- **14.** Do periodic inspections to the installation to make sure that all hardware is secure and tight.