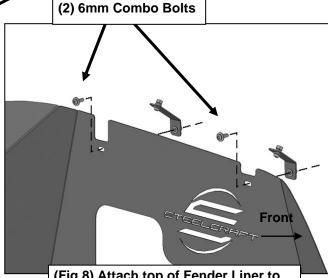

6mm Combo Bolt 6mm x 18mm Flat Washer 6mm Hex Nut

(Fig 8) Attach top of Fender Liner to Front and Rear Top Support Brackets

**6mm Combo Bolt** 

(Fig 9) Passenger/right Fender Liner attached to Top Front "L" Support Bracket