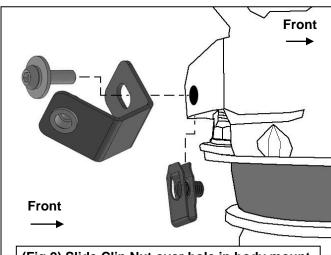

# REMOVE CONTENTS FROM BOX. VERIFY ALL PARTS ARE PRESENT. READ INSTRUCTIONS CAREFULLY. ASSISTANCE IS RECOMMENDED.

- 1. Start installation on the passenger/right side of the vehicle. Locate the front body mount, (Figure 1). Slide (1) 6mm Clip Nut onto the steel mount. Line up the Nut with the rear facing hole in the side of the steel mount, (Figures 1 & 2).
- 2. Select (1) Front Lower "U" Support Bracket. Attach the Bracket to the Clip Nut with (1) 6mm Combo Bolt, (Figures 2 & 3). Rotate the Bracket so that the Threaded Nut is facing outward. Snug but do not fully tighten at this time.
- 3. Next, locate the (2) fender supports attached to the side of the body panel, (Figure 4). Select (1) Front Upper Short "L" Support Bracket, (Figure 5). Attach the Bracket to the hole in the bottom of the front support with (1) 6mm x 15mm Button Head Bolt, (2) 6mm x 12mm Small Flat Washers, (1) 6mm Lock Washer and (1) 6mm Hex Nut, (Figure 9). Leave loose.
- **4.** Move to the rear fender support. Repeat **Step 2** to attach the longer Rear Upper "L" Support Bracket to the rear fender support, **(Figures 5 & 10)**. Do not fully tighten hardware.

### 1PAIR STEELCRAFT FRONT FENDER LINERS 2018-19 JEEP WRANGLER JL 2-DOOR, 4-DOOR AND GLADIATOR Passenger/right Side Installation Pictured

(Fig 3) Attach Front Lower "U" Support Bracket to Clip Nut with (1) 6mm Combo Bolt (arrow)