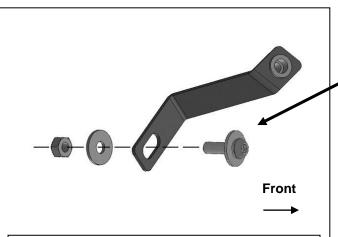

# REMOVE CONTENTS FROM BOX. VERIFY ALL PARTS ARE PRESENT. READ INSTRUCTIONS CAREFULLY. ASSISTANCE IS RECOMMENDED.

- 1. Start installation on the passenger/right side of the vehicle. Locate the front body mount, (Figure 1). Slide (1) 6mm Clip Nut onto the steel mount. Line up the Nut with the rear facing hole in the side of the steel mount, (Figures 1 & 2).
- 2. Select (1) Front Lower "U" Support Bracket. Attach the Bracket to the Clip Nut with (1) 6mm Combo Bolt, (Figures 2 & 3). Rotate the Bracket so that the Threaded Nut is facing outward. Snug but do not fully tighten at this time.
- 3. Next, locate the (2) fender supports attached to the side of the body panel, (Figure 4). Select (1) Front Upper Short "L" Support Bracket, (Figure 5). Attach the Bracket to the hole in the bottom of the front support with (1) 6mm x 15mm Button Head Bolt, (2) 6mm x 12mm Small Flat Washers, (1) 6mm Lock Washer and (1) 6mm Hex Nut, (Figure 9). Leave loose.
- **4.** Move to the rear fender support. Repeat **Step 2** to attach the longer Rear Upper "L" Support Bracket to the rear fender support, **(Figures 5 & 10)**. Do not fully tighten hardware.

- (2) 6mm x 15mm Button Head Bolts
- (4) 6mm x 12mm Flat Washers
- (2) 6mm Lock Washers
- (2) 6mm Hex Nuts

(Fig 5) Attach Top Support Brackets to bottom of fender supports (Fig 4)

(Fig 4) Locate top mounting locations on bottom of fender supports (arrows)