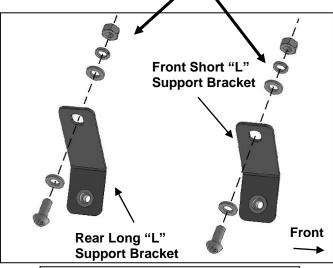

# REMOVE CONTENTS FROM BOX. VERIFY ALL PARTS ARE PRESENT. READ INSTRUCTIONS CAREFULLY. ASSISTANCE IS RECOMMENDED.

- 1. Start installation on the passenger/right side of the vehicle. Locate the front body mount, (Figure 1). Slide (1) 6mm Clip Nut onto the steel mount. Line up the Nut with the rear facing hole in the side of the steel mount, (Figures 1 & 2).
- 2. Select (1) Front Lower "U" Support Bracket. Attach the Bracket to the Clip Nut with (1) 6mm Combo Bolt, (Figures 2 & 3). Rotate the Bracket so that the Threaded Nut is facing outward. Snug but do not fully tighten at this time.
- 3. Next, locate the (2) fender supports attached to the side of the body panel, (Figure 4). Select (1) Front Upper Short "L" Support Bracket, (Figure 5). Attach the Bracket to the hole in the bottom of the front support with (1) 6mm x 15mm Button Head Bolt, (2) 6mm x 12mm Small Flat Washers, (1) 6mm Lock Washer and (1) 6mm Hex Nut, (Figure 9). Leave loose.
- **4.** Move to the rear fender support. Repeat **Step 2** to attach the longer Rear Upper "L" Support Bracket to the rear fender support, **(Figures 5 & 10)**. Do not fully tighten hardware.

- (2) 6mm x 15mm Button Head Bolts
- (4) 6mm x 12mm Flat Washers
- (2) 6mm Lock Washers
- (2) 6mm Hex Nuts

(Fig 5) Attach Top Support Brackets to bottom of fender supports (Fig 4)

(Fig 4) Locate top mounting locations on bottom of fender supports (arrows)