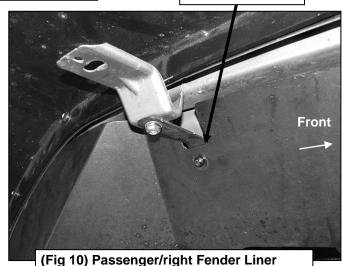

6mm Combo Bolt 6mm x 18mm Flat Washer 6mm Hex Nut

(Fig 8) Attach top of Fender Liner to Front and Rear Top Support Brackets

**6mm Combo Bolt** 

(Fig 9) Passenger/right Fender Liner attached to Top Front "L" Support Bracket

attached to Top Rear "L" Support Bracket

Page 4 of 5 7/9/19 (DP)