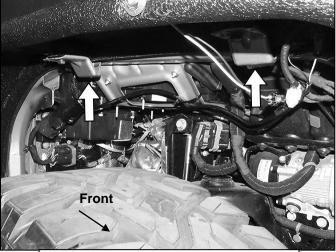

# REMOVE CONTENTS FROM BOX. VERIFY ALL PARTS ARE PRESENT. READ INSTRUCTIONS CAREFULLY. ASSISTANCE IS RECOMMENDED.

- 1. Start installation on the passenger/right side of the vehicle. Locate the front body mount, (Figure 1). Slide (1) 6mm Clip Nut onto the steel mount. Line up the Nut with the rear facing hole in the side of the steel mount, (Figures 1 & 2).
- 2. Select (1) Front Lower "U" Support Bracket. Attach the Bracket to the Clip Nut with (1) 6mm Combo Bolt, (Figures 2 & 3). Rotate the Bracket so that the Threaded Nut is facing outward. Snug but do not fully tighten at this time.
- 3. Next, locate the (2) fender supports attached to the side of the body panel, (Figure 4). Select (1) Front Upper Short "L" Support Bracket, (Figure 5). Attach the Bracket to the hole in the bottom of the front support with (1) 6mm x 15mm Button Head Bolt, (2) 6mm x 12mm Small Flat Washers, (1) 6mm Lock Washer and (1) 6mm Hex Nut, (Figure 9). Leave loose.
- **4.** Move to the rear fender support. Repeat **Step 2** to attach the longer Rear Upper "L" Support Bracket to the rear fender support, **(Figures 5 & 10)**. Do not fully tighten hardware.

### Passenger/right Side Installation Pictured

(Fig 1) Locate mounting location on passenger/right front body mount (arrow)

(Fig 2) Slide Clip Nut over hole in body mount. Attach Front Lower "U" Support Bracket to Clip Nut (passenger/right side pictured)