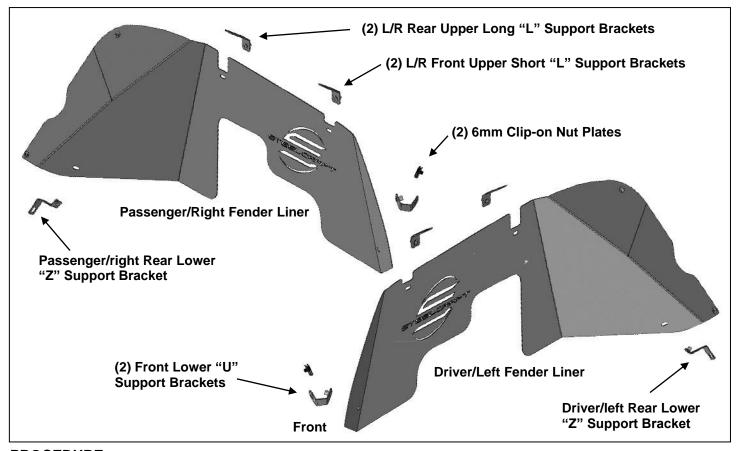

#### **PARTS LIST:**

| Driver/Left Fender Liner                   | 2                                                                                                                                                                                                                                                                                          | 6-1.0mm Clip Nuts                                                                                                                                                                                                                                                                                    |
|--------------------------------------------|--------------------------------------------------------------------------------------------------------------------------------------------------------------------------------------------------------------------------------------------------------------------------------------------|------------------------------------------------------------------------------------------------------------------------------------------------------------------------------------------------------------------------------------------------------------------------------------------------------|
| Passenger/Right Fender Liner               | 12                                                                                                                                                                                                                                                                                         | 6-1.0mm x 20mm Button Head Combo Bolts                                                                                                                                                                                                                                                               |
| Front Lower "U" Support Brackets           | 4                                                                                                                                                                                                                                                                                          | 6-1.0mm x 15mm Button Head Bolts                                                                                                                                                                                                                                                                     |
| Front Upper Short "L" Support Bracket      | 2                                                                                                                                                                                                                                                                                          | 6mm x 18mm x 1.6mm Flat Washers                                                                                                                                                                                                                                                                      |
| Rear Upper Long "L" Support Bracket        | 8                                                                                                                                                                                                                                                                                          | 6mm x 12mm x 1.6mm Flat Washers                                                                                                                                                                                                                                                                      |
| Driver/left Rear Lower "Z" Support Bracket | 4                                                                                                                                                                                                                                                                                          | 6mm Lock Washers                                                                                                                                                                                                                                                                                     |
| Passenger/right Lower "Z" Support Bracket  | 6                                                                                                                                                                                                                                                                                          | 6mm Hex Nuts                                                                                                                                                                                                                                                                                         |
| 8-1.25 x 30mm Bottom Head Bolts            | 1                                                                                                                                                                                                                                                                                          | 5mm Wrench                                                                                                                                                                                                                                                                                           |
| 8mm x 22mm x 2mm Flat Washers              | 1                                                                                                                                                                                                                                                                                          | 4mm Wrench                                                                                                                                                                                                                                                                                           |
| 8mm Lock Washers                           |                                                                                                                                                                                                                                                                                            |                                                                                                                                                                                                                                                                                                      |
|                                            | Passenger/Right Fender Liner Front Lower "U" Support Brackets Front Upper Short "L" Support Bracket Rear Upper Long "L" Support Bracket Driver/left Rear Lower "Z" Support Bracket Passenger/right Lower "Z" Support Bracket 8-1.25 x 30mm Bottom Head Bolts 8mm x 22mm x 2mm Flat Washers | Passenger/Right Fender Liner Front Lower "U" Support Brackets 4 Front Upper Short "L" Support Bracket Rear Upper Long "L" Support Bracket 8 Driver/left Rear Lower "Z" Support Bracket 4 Passenger/right Lower "Z" Support Bracket 8-1.25 x 30mm Bottom Head Bolts 1 8mm x 22mm x 2mm Flat Washers 1 |

# REMOVE CONTENTS FROM BOX. VERIFY ALL PARTS ARE PRESENT. READ INSTRUCTIONS CAREFULLY. ASSISTANCE IS RECOMMENDED.

- 1. Start installation on the passenger/right side of the vehicle. Locate the front body mount, (Figure 1). Slide (1) 6mm Clip Nut onto the steel mount. Line up the Nut with the rear facing hole in the side of the steel mount, (Figures 1 & 2).
- 2. Select (1) Front Lower "U" Support Bracket. Attach the Bracket to the Clip Nut with (1) 6mm Combo Bolt, (Figures 2 & 3). Rotate the Bracket so that the Threaded Nut is facing outward. Snug but do not fully tighten at this time.
- 3. Next, locate the (2) fender supports attached to the side of the body panel, (Figure 4). Select (1) Front Upper Short "L" Support Bracket, (Figure 5). Attach the Bracket to the hole in the bottom of the front support with (1) 6mm x 15mm Button Head Bolt, (2) 6mm x 12mm Small Flat Washers, (1) 6mm Lock Washer and (1) 6mm Hex Nut, (Figure 9). Leave loose.
- **4.** Move to the rear fender support. Repeat **Step 2** to attach the longer Rear Upper "L" Support Bracket to the rear fender support, **(Figures 5 & 10)**. Do not fully tighten hardware.