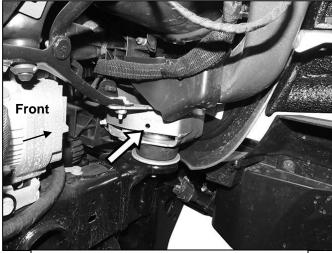

# REMOVE CONTENTS FROM BOX. VERIFY ALL PARTS ARE PRESENT. READ INSTRUCTIONS CAREFULLY. ASSISTANCE IS RECOMMENDED.

- 1. Start installation on the passenger/right side of the vehicle. Locate the front body mount, (Figure 1). Slide (1) 6mm Clip Nut onto the steel mount. Line up the Nut with the rear facing hole in the side of the steel mount, (Figures 1 & 2).
- 2. Select (1) Front Lower "U" Support Bracket. Attach the Bracket to the Clip Nut with (1) 6mm Combo Bolt, (Figures 2 & 3). Rotate the Bracket so that the Threaded Nut is facing outward. Snug but do not fully tighten at this time.
- 3. Next, locate the (2) fender supports attached to the side of the body panel, (Figure 4). Select (1) Front Upper Short "L" Support Bracket, (Figure 5). Attach the Bracket to the hole in the bottom of the front support with (1) 6mm x 15mm Button Head Bolt, (2) 6mm x 12mm Small Flat Washers, (1) 6mm Lock Washer and (1) 6mm Hex Nut, (Figure 9). Leave loose.
- **4.** Move to the rear fender support. Repeat **Step 2** to attach the longer Rear Upper "L" Support Bracket to the rear fender support, **(Figures 5 & 10)**. Do not fully tighten hardware.

### Passenger/right Side Installation Pictured

(Fig 1) Locate mounting location on passenger/right front body mount (arrow)

(Fig 2) Slide Clip Nut over hole in body mount. Attach Front Lower "U" Support Bracket to Clip Nut (passenger/right side pictured)