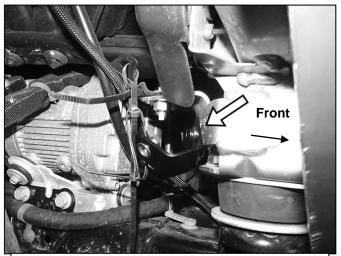

## 1PAIR STEELCRAFT FRONT FENDER LINERS 2018-19 JEEP WRANGLER JL 2-DOOR, 4-DOOR AND GLADIATOR

- 5. Continue along the body to the rear mounting location for the outer fender. Remove the plastic clip attaching the top of the cover if attached, (Figure 6). Select the passenger/right Rear Lower "Z" Support Bracket, (Figure 7). Attach the Support Bracket over the upper mounting hole in the cover or directly to the tab on the body with the included (1) 6mm Combo Bolt, (1) 6mm x 18mm Large Flat Washer and (1) 6mm Hex Nut, (Figures 7, 14 & 15). Leave loose.
- **6.** Select the passenger/right Fender Liner. Insert the Fender Liner into position. **NOTE**: It may be easier to install the Fender Liner with the vehicle raised up and/or front tire removed. Insert the back portion of the Fender Liner behind the body panel.
- 7. Attach the Fender Liner to the (2) Top Support Brackets with the included (2) 6mm Combo Bolts, (Figures 8—10). Do not fully tighten hardware.
- 8. Line up the threaded insert in the Lower Front "U" Support Bracket with the back of the mounting hole in the forward end of the Liner. Attach the front of the Fender Liner to the Bracket, (see **Step 1**), with (1) 6mm Combo Bolt, (Figures 11 & 12). Leave loose.
- 9. Locate the top rear mounting location on the Fender Liner and body panel. Line up the threaded insert in the Liner with the hole in the body panel. Attach the Liner to the body panel with (1) 8mm x 30mm Button Head Bolt, (1) 8mm Lock Washer and (1) 8mm Flat Washer, (Figure 13). Do not tighten hardware.
- **10.** Move to the rear mounting location. Line up the threaded insert in the Liner with the mounting hole in the body and fender. Attach the Liner to the body panel with (1) 8mm x 30mm Button Head Bolt, (1) 8mm Lock Washer and (1) 8mm Flat Washer, **(Figures 14 & 15)**.
- 11. Attach the Liner to the "Z" Support Bracket with (1) 6mm Combo Bolt, (Figures 14 & 15).
- **12.** Adjust the location of all Brackets and the Liner then fully tighten first the mounting hardware for the Brackets, then tighten all hardware attaching the Fender Liner. **DO NOT** fully tighten fender liner hardware until after all Brackets have been adjusted and fully tightened.
- **13.** Repeat **Steps 1—12** for driver/left side Fender Liner installation.
- **14.** Do periodic inspections to the installation to make sure that all hardware is secure and tight.

Temporarily remove bolt attaching fender to lower body panel

(Fig 6) Passenger/right mounting location for Rear "Z" Support Bracket. Remove plastic cover if desired. Bracket attaches to top mounting tab for cover (arrow)