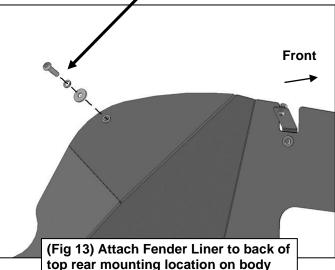

## 1PAIR STEELCRAFT FRONT FENDER LINERS 2018-19 JEEP WRANGLER JL 2-DOOR, 4-DOOR AND GLADIATOR

- 5. Continue along the body to the rear mounting location for the outer fender. Remove the plastic clip attaching the top of the cover if attached, (Figure 6). Select the passenger/right Rear Lower "Z" Support Bracket, (Figure 7). Attach the Support Bracket over the upper mounting hole in the cover or directly to the tab on the body with the included (1) 6mm Combo Bolt, (1) 6mm x 18mm Large Flat Washer and (1) 6mm Hex Nut, (Figures 7, 14 & 15). Leave loose.
- **6.** Select the passenger/right Fender Liner. Insert the Fender Liner into position. **NOTE**: It may be easier to install the Fender Liner with the vehicle raised up and/or front tire removed. Insert the back portion of the Fender Liner behind the body panel.
- 7. Attach the Fender Liner to the (2) Top Support Brackets with the included (2) 6mm Combo Bolts, (Figures 8—10). Do not fully tighten hardware.
- 8. Line up the threaded insert in the Lower Front "U" Support Bracket with the back of the mounting hole in the forward end of the Liner. Attach the front of the Fender Liner to the Bracket, (see **Step 1**), with (1) 6mm Combo Bolt, (Figures 11 & 12). Leave loose.
- 9. Locate the top rear mounting location on the Fender Liner and body panel. Line up the threaded insert in the Liner with the hole in the body panel. Attach the Liner to the body panel with (1) 8mm x 30mm Button Head Bolt, (1) 8mm Lock Washer and (1) 8mm Flat Washer, (Figure 13). Do not tighten hardware.
- **10.** Move to the rear mounting location. Line up the threaded insert in the Liner with the mounting hole in the body and fender. Attach the Liner to the body panel with (1) 8mm x 30mm Button Head Bolt, (1) 8mm Lock Washer and (1) 8mm Flat Washer, **(Figures 14 & 15)**.
- 11. Attach the Liner to the "Z" Support Bracket with (1) 6mm Combo Bolt, (Figures 14 & 15).
- **12.** Adjust the location of all Brackets and the Liner then fully tighten first the mounting hardware for the Brackets, then tighten all hardware attaching the Fender Liner. **DO NOT** fully tighten fender liner hardware until after all Brackets have been adjusted and fully tightened.
- **13.** Repeat **Steps 1—12** for driver/left side Fender Liner installation.
- **14.** Do periodic inspections to the installation to make sure that all hardware is secure and tight.