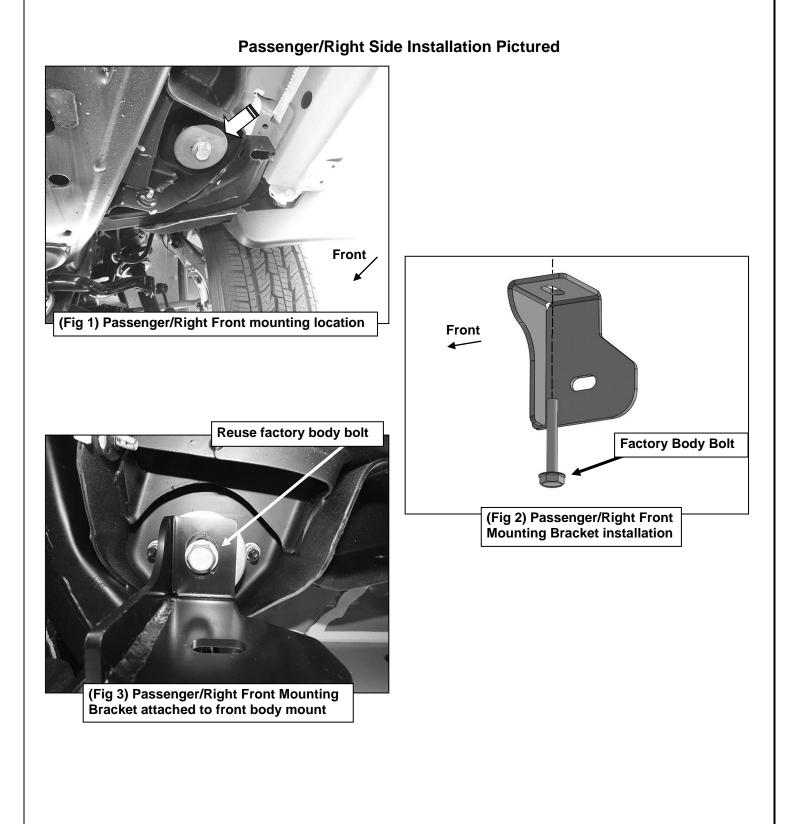

## PROCEDURE:

REMOVE CONTENTS FROM BOX. VERIFY ALL PARTS ARE PRESENT. READ INSTRUCTIONS CAREFULLY BEFORE STARTING INSTALLATION. ASSISTANCE IS RECOMMENDED.

- 1. Start the installation under the Passenger/Right side of the vehicle. Locate the front body mount, (Figure 1). Remove the front body bolt.
- 2. Select the Passenger/Right Front Mounting Bracket. Reuse the factory body bolt to attach the Bracket to the body mount, (Figures 2 & 3). Do not tighten hardware at this time.
- 3. Move to the rear mounting location, (Figure 4). Repeat Steps 1 & 2 to attach the Passenger/Right Rear Mounting Bracket to the rear body mount, (Figures 5 & 6).
- 4. Carefully unwrap and select the Passenger/Right Sidebar. Use the illustration above to help identify the correct Sidebar. Attach front of the Sidebar to the bracket with (1) 1/2" Hex Bolt, (1) 1/2" Lock Washer and (1) 1/2" Flat Washer, (Figures 7 & 8). Do not tighten hardware.
- 5. Repeat Step 4 to attach the rear of the Sidebar to the Rear Bracket, (Figures 9 & 10). Do not tighten hardware at this time.
- 6. Level and adjust the Sidebar as necessary and fully tighten all hardware.
- 7. Repeat Steps 1—6 for Driver/Left Sidebar installation.
- 8. Do periodic inspections to the installation to make sure that all hardware is secure and tight.