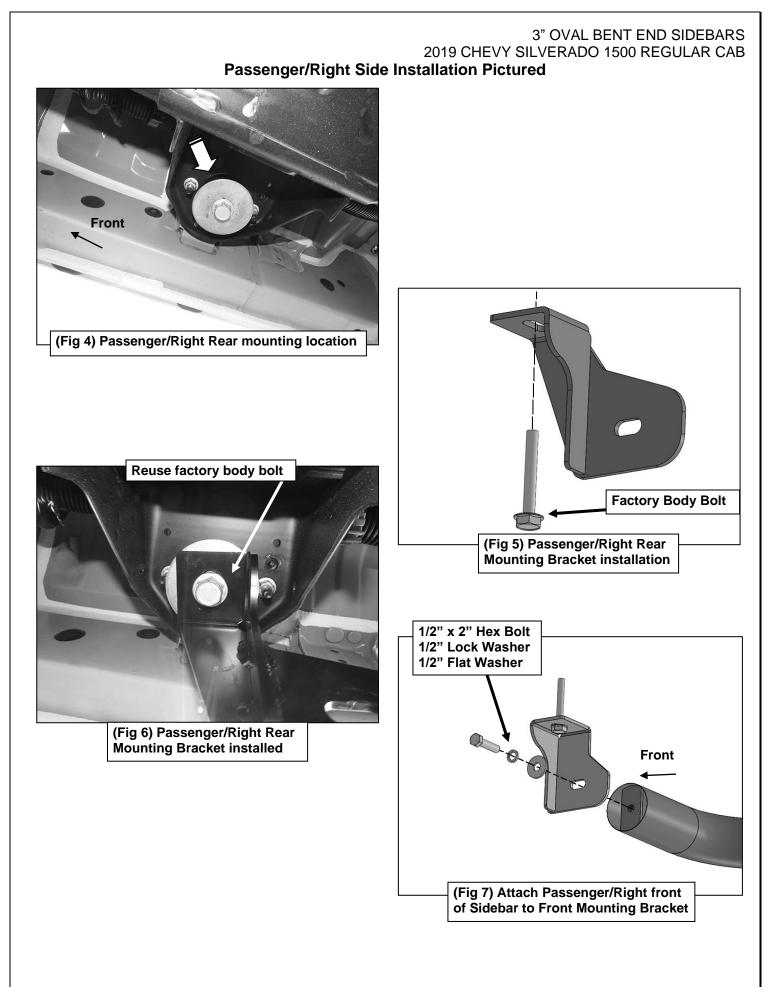

## PROCEDURE:

REMOVE CONTENTS FROM BOX. VERIFY ALL PARTS ARE PRESENT. READ INSTRUCTIONS CAREFULLY BEFORE STARTING INSTALLATION. ASSISTANCE IS RECOMMENDED.

- 1. Start the installation under the Passenger/Right side of the vehicle. Locate the front body mount, (Figure 1). Remove the front body bolt.
- 2. Select the Passenger/Right Front Mounting Bracket. Reuse the factory body bolt to attach the Bracket to the body mount, (Figures 2 & 3). Do not tighten hardware at this time.
- 3. Move to the rear mounting location, (Figure 4). Repeat Steps 1 & 2 to attach the Passenger/Right Rear Mounting Bracket to the rear body mount, (Figures 5 & 6).
- 4. Carefully unwrap and select the Passenger/Right Sidebar. Use the illustration above to help identify the correct Sidebar. Attach front of the Sidebar to the bracket with (1) 1/2" Hex Bolt, (1) 1/2" Lock Washer and (1) 1/2" Flat Washer, (Figures 7 & 8). Do not tighten hardware.
- 5. Repeat Step 4 to attach the rear of the Sidebar to the Rear Bracket, (Figures 9 & 10). Do not tighten hardware at this time.
- 6. Level and adjust the Sidebar as necessary and fully tighten all hardware.
- 7. Repeat Steps 1—6 for Driver/Left Sidebar installation.
- 8. Do periodic inspections to the installation to make sure that all hardware is secure and tight.