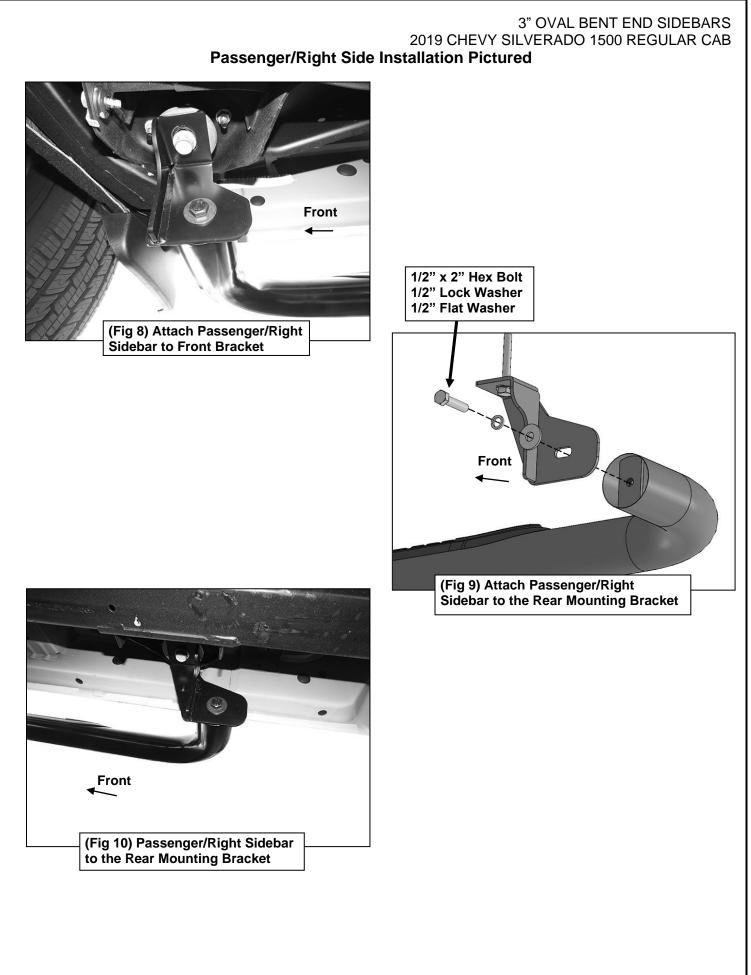

## PROCEDURE:

REMOVE CONTENTS FROM BOX. VERIFY ALL PARTS ARE PRESENT. READ INSTRUCTIONS CAREFULLY BEFORE STARTING INSTALLATION. ASSISTANCE IS RECOMMENDED.

- 1. Start the installation under the Passenger/Right side of the vehicle. Locate the front body mount, (Figure 1). Remove the front body bolt.
- 2. Select the Passenger/Right Front Mounting Bracket. Reuse the factory body bolt to attach the Bracket to the body mount, (Figures 2 & 3). Do not tighten hardware at this time.
- 3. Move to the rear mounting location, (Figure 4). Repeat Steps 1 & 2 to attach the Passenger/Right Rear Mounting Bracket to the rear body mount, (Figures 5 & 6).
- 4. Carefully unwrap and select the Passenger/Right Sidebar. Use the illustration above to help identify the correct Sidebar. Attach front of the Sidebar to the bracket with (1) 1/2" Hex Bolt, (1) 1/2" Lock Washer and (1) 1/2" Flat Washer, (Figures 7 & 8). Do not tighten hardware.
- 5. Repeat Step 4 to attach the rear of the Sidebar to the Rear Bracket, (Figures 9 & 10). Do not tighten hardware at this time.
- 6. Level and adjust the Sidebar as necessary and fully tighten all hardware.
- 7. Repeat Steps 1—6 for Driver/Left Sidebar installation.
- 8. Do periodic inspections to the installation to make sure that all hardware is secure and tight.