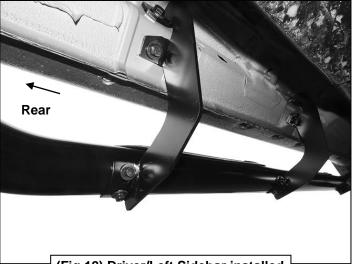

# **Driver/Left side Installation pictured**

on Front Mounting Bracket

(Fig 12) Driver/Left Sidebar installed on Rear Mounting Bracket

Page **4** of **4** 5/3/19 (AL)