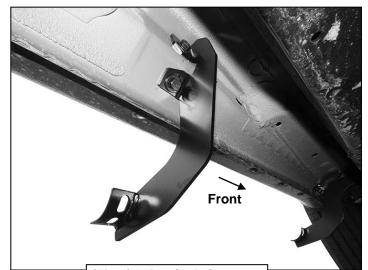

#### PROCEDURE:

- 1. REMOVE CONTENTS FROM BOX. VERIFY ALL PARTS ARE PRESENT. READ INSTRUCTIONS CAREFULLY BEFORE STARTING INSTALLATION.
- 2. Starting from underneath the Driver/Left side inner rocker panel, locate the threaded mounting holes on the rocker panel, (Figure 1). Remove the plastic plugs covering the mounting holes. Select the Passenger/Right Front Mounting Bracket, (Figure 2). Attach with (2) 10mm Hex Bolts, (2) 10mm Lock Washers and (2) 10mm Flat Washers, (Figures 2 & 3). Do not tighten hardware at this time.
- 3. Locate the Center threaded mounting holes. Select (1) Center/Rear Mounting Bracket. Attach with (2) 10mm Hex Bolts, (2) 10mm Lock Washers and (2) 10mm Flat Washers, (Figures 4—6). Do not tighten hardware at this time.
- 4. Repeat Step 3 to install Rear Mounting Bracket, (Figures 5, 7 & 8).
- 5. Unwrap the Driver/Left Sidebar. Attach Sidebar to the mounting brackets with (6) 8mm Combo Bolts. Do not tighten hardware at this time, (Figures 9—12). IMPORTANT: Do not slide or rotate Sidebar on cradles, or damage to the finish may result.
- **6.** Level and adjust Sidebar and tighten all hardware.
- 7. Repeat **Steps 2—6** for Passenger/Right side installation.
- 8. Do periodic inspections to the installation to make sure that all hardware is secure and tight.

# **Driver/Left side Installation pictured**

on Front Mounting Bracket

(Fig 12) Driver/Left Sidebar installed on Rear Mounting Bracket

Page **4** of **4** 5/3/19 (AL)