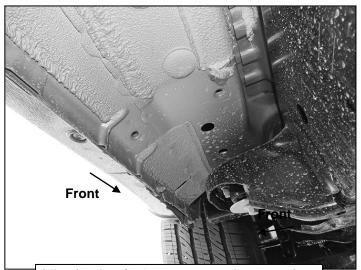

#### PROCEDURE:

- 1. REMOVE CONTENTS FROM BOX. VERIFY ALL PARTS ARE PRESENT. READ INSTRUCTIONS CAREFULLY BEFORE STARTING INSTALLATION.
- 2. Starting from underneath the Driver/Left side inner rocker panel, locate the threaded mounting holes on the rocker panel, (Figure 1). Remove the plastic plugs covering the mounting holes. Select the Passenger/Right Front Mounting Bracket, (Figure 2). Attach with (2) 10mm Hex Bolts, (2) 10mm Lock Washers and (2) 10mm Flat Washers, (Figures 2 & 3). Do not tighten hardware at this time.
- 3. Locate the Center threaded mounting holes. Select (1) Center/Rear Mounting Bracket. Attach with (2) 10mm Hex Bolts, (2) 10mm Lock Washers and (2) 10mm Flat Washers, (Figures 4—6). Do not tighten hardware at this time.
- 4. Repeat Step 3 to install Rear Mounting Bracket, (Figures 5, 7 & 8).
- 5. Unwrap the Driver/Left Sidebar. Attach Sidebar to the mounting brackets with (6) 8mm Combo Bolts. Do not tighten hardware at this time, (Figures 9—12). IMPORTANT: Do not slide or rotate Sidebar on cradles, or damage to the finish may result.
- **6.** Level and adjust Sidebar and tighten all hardware.
- 7. Repeat **Steps 2—6** for Passenger/Right side installation.
- 8. Do periodic inspections to the installation to make sure that all hardware is secure and tight.

## **Driver/Left side Installation Pictured**

(Fig 1) Driver/Left Front mounting Location

**Mounting Bracket attached** 