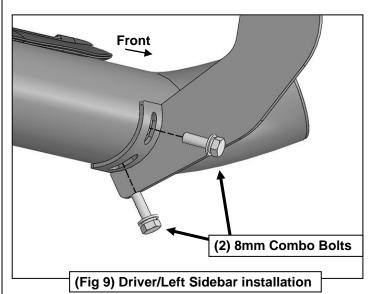

#### PROCEDURE:

- 1. REMOVE CONTENTS FROM BOX. VERIFY ALL PARTS ARE PRESENT. READ INSTRUCTIONS CAREFULLY BEFORE STARTING INSTALLATION.
- 2. Starting from underneath the Driver/Left side inner rocker panel, locate the threaded mounting holes on the rocker panel, (Figure 1). Remove the plastic plugs covering the mounting holes. Select the Passenger/Right Front Mounting Bracket, (Figure 2). Attach with (2) 10mm Hex Bolts, (2) 10mm Lock Washers and (2) 10mm Flat Washers, (Figures 2 & 3). Do not tighten hardware at this time.
- 3. Locate the Center threaded mounting holes. Select (1) Center/Rear Mounting Bracket. Attach with (2) 10mm Hex Bolts, (2) 10mm Lock Washers and (2) 10mm Flat Washers, (Figures 4—6). Do not tighten hardware at this time.
- 4. Repeat Step 3 to install Rear Mounting Bracket, (Figures 5, 7 & 8).
- 5. Unwrap the Driver/Left Sidebar. Attach Sidebar to the mounting brackets with (6) 8mm Combo Bolts. Do not tighten hardware at this time, (Figures 9—12). IMPORTANT: Do not slide or rotate Sidebar on cradles, or damage to the finish may result.
- **6.** Level and adjust Sidebar and tighten all hardware.
- 7. Repeat **Steps 2—6** for Passenger/Right side installation.
- 8. Do periodic inspections to the installation to make sure that all hardware is secure and tight.