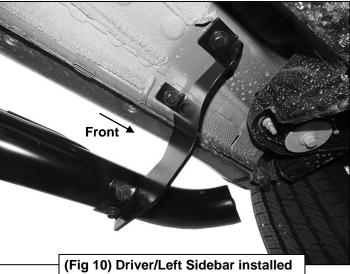

# **Driver/Left side Installation pictured**

on Front Mounting Bracket

(Fig 12) Driver/Left Sidebar installed on Rear Mounting Bracket

Page **4** of **4** 5/3/19 (AL)