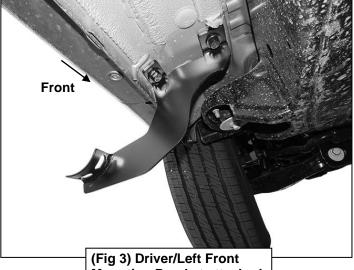

#### PROCEDURE:

- 1. REMOVE CONTENTS FROM BOX. VERIFY ALL PARTS ARE PRESENT. READ INSTRUCTIONS CAREFULLY BEFORE STARTING INSTALLATION.
- 2. Starting from underneath the Driver/Left side inner rocker panel, locate the threaded mounting holes on the rocker panel, (Figure 1). Remove the plastic plugs covering the mounting holes. Select the Passenger/Right Front Mounting Bracket, (Figure 2). Attach with (2) 10mm Hex Bolts, (2) 10mm Lock Washers and (2) 10mm Flat Washers, (Figures 2 & 3). Do not tighten hardware at this time.
- 3. Locate the Center threaded mounting holes. Select (1) Center/Rear Mounting Bracket. Attach with (2) 10mm Hex Bolts, (2) 10mm Lock Washers and (2) 10mm Flat Washers, (Figures 4—6). Do not tighten hardware at this time.
- 4. Repeat Step 3 to install Rear Mounting Bracket, (Figures 5, 7 & 8).
- 5. Unwrap the Driver/Left Sidebar. Attach Sidebar to the mounting brackets with (6) 8mm Combo Bolts. Do not tighten hardware at this time, (Figures 9—12). IMPORTANT: Do not slide or rotate Sidebar on cradles, or damage to the finish may result.
- **6.** Level and adjust Sidebar and tighten all hardware.
- 7. Repeat **Steps 2—6** for Passenger/Right side installation.
- 8. Do periodic inspections to the installation to make sure that all hardware is secure and tight.

## **Driver/Left side Installation Pictured**

(Fig 1) Driver/Left Front mounting Location

**Mounting Bracket attached** 