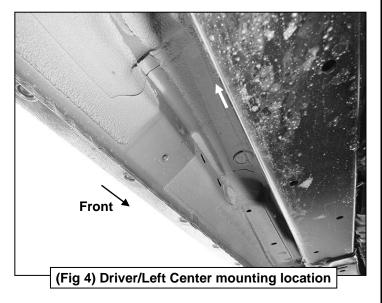

#### PROCEDURE:

- 1. REMOVE CONTENTS FROM BOX. VERIFY ALL PARTS ARE PRESENT. READ INSTRUCTIONS CAREFULLY BEFORE STARTING INSTALLATION.
- 2. Starting from underneath the Driver/Left side inner rocker panel, locate the threaded mounting holes on the rocker panel, (Figure 1). Remove the plastic plugs covering the mounting holes. Select the Passenger/Right Front Mounting Bracket, (Figure 2). Attach with (2) 10mm Hex Bolts, (2) 10mm Lock Washers and (2) 10mm Flat Washers, (Figures 2 & 3). Do not tighten hardware at this time.
- 3. Locate the Center threaded mounting holes. Select (1) Center/Rear Mounting Bracket. Attach with (2) 10mm Hex Bolts, (2) 10mm Lock Washers and (2) 10mm Flat Washers, (Figures 4—6). Do not tighten hardware at this time.
- 4. Repeat Step 3 to install Rear Mounting Bracket, (Figures 5, 7 & 8).
- 5. Unwrap the Driver/Left Sidebar. Attach Sidebar to the mounting brackets with (6) 8mm Combo Bolts. Do not tighten hardware at this time, (Figures 9—12). IMPORTANT: Do not slide or rotate Sidebar on cradles, or damage to the finish may result.
- **6.** Level and adjust Sidebar and tighten all hardware.
- 7. Repeat **Steps 2—6** for Passenger/Right side installation.
- 8. Do periodic inspections to the installation to make sure that all hardware is secure and tight.

## **Driver/Left side Installation Pictured**

(Fig 5) Driver/Left Center and Rear mounting Bracket installation

(Fig 6) Driver/Left Center Mounting Bracket installed

Rear

(Fig 8) Driver/Left Rear

(Fig 8) Driver/Left Rear Mounting Bracket installed