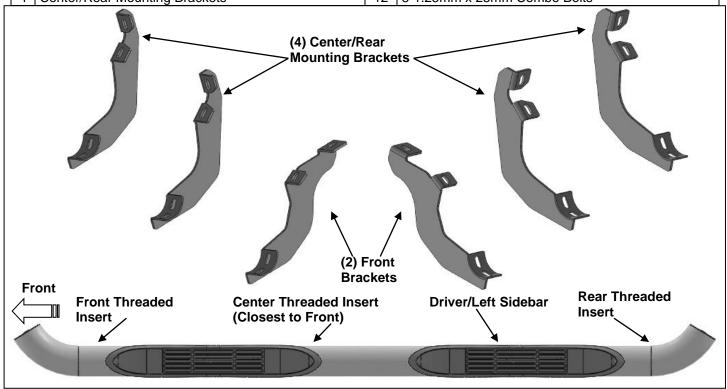

#### **PARTS LIST:**

| 1 | Driver/Left Sidebar           | 12 | 10-1.5mm x 25mm Hex Bolts      |
|---|-------------------------------|----|--------------------------------|
| 1 | Passenger/Right Sidebar       | 12 | 10mm Lock Washers              |
| 2 | Front Mounting Brackets       | 12 | 10mm x 27mm x 3mm Flat Washers |
| 4 | Center/Rear Mounting Brackets | 12 | 8-1 25mm x 25mm Combo Bolts    |

#### PROCEDURE:

- 1. REMOVE CONTENTS FROM BOX. VERIFY ALL PARTS ARE PRESENT. READ INSTRUCTIONS CAREFULLY BEFORE STARTING INSTALLATION.
- 2. Starting from underneath the Driver/Left side inner rocker panel, locate the threaded mounting holes on the rocker panel, (Figure 1). Remove the plastic plugs covering the mounting holes. Select the Passenger/Right Front Mounting Bracket, (Figure 2). Attach with (2) 10mm Hex Bolts, (2) 10mm Lock Washers and (2) 10mm Flat Washers, (Figures 2 & 3). Do not tighten hardware at this time.
- 3. Locate the Center threaded mounting holes. Select (1) Center/Rear Mounting Bracket. Attach with (2) 10mm Hex Bolts, (2) 10mm Lock Washers and (2) 10mm Flat Washers, (Figures 4—6). Do not tighten hardware at this time.
- 4. Repeat Step 3 to install Rear Mounting Bracket, (Figures 5, 7 & 8).
- 5. Unwrap the Driver/Left Sidebar. Attach Sidebar to the mounting brackets with (6) 8mm Combo Bolts. Do not tighten hardware at this time, (Figures 9—12). IMPORTANT: Do not slide or rotate Sidebar on cradles, or damage to the finish may result.
- **6.** Level and adjust Sidebar and tighten all hardware.
- 7. Repeat **Steps 2—6** for Passenger/Right side installation.
- 8. Do periodic inspections to the installation to make sure that all hardware is secure and tight.