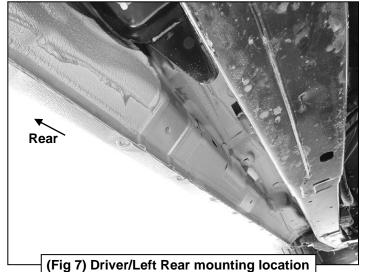

## **Driver/Left side Installation Pictured**

(Fig 5) Driver/Left Center and Rear mounting Bracket installation

(Fig 6) Driver/Left Center Mounting Bracket installed

Rear

(Fig 8) Driver/Left Rear

(Fig 8) Driver/Left Rear Mounting Bracket installed