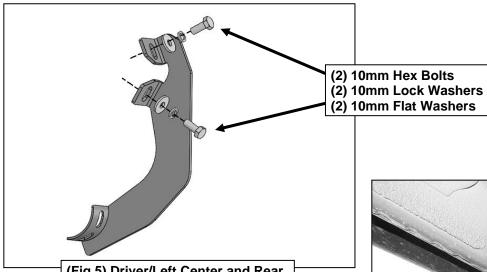

#### **PARTS LIST:**

| 1 | Driver/Left Sidebar           | 12 | 10-1.5mm x 25mm Hex Bolts      |
|---|-------------------------------|----|--------------------------------|
| 1 | Passenger/Right Sidebar       | 12 | 10mm Lock Washers              |
| 2 | Front Mounting Brackets       | 12 | 10mm x 27mm x 3mm Flat Washers |
| 4 | Center/Rear Mounting Brackets | 12 | 8-1 25mm x 25mm Combo Bolts    |

#### PROCEDURE:

- 1. REMOVE CONTENTS FROM BOX. VERIFY ALL PARTS ARE PRESENT. READ INSTRUCTIONS CAREFULLY BEFORE STARTING INSTALLATION.
- 2. Starting from underneath the Driver/Left side inner rocker panel, locate the threaded mounting holes on the rocker panel, (Figure 1). Remove the plastic plugs covering the mounting holes. Select the Passenger/Right Front Mounting Bracket, (Figure 2). Attach with (2) 10mm Hex Bolts, (2) 10mm Lock Washers and (2) 10mm Flat Washers, (Figures 2 & 3). Do not tighten hardware at this time.
- 3. Locate the Center threaded mounting holes. Select (1) Center/Rear Mounting Bracket. Attach with (2) 10mm Hex Bolts, (2) 10mm Lock Washers and (2) 10mm Flat Washers, (Figures 4—6). Do not tighten hardware at this time.
- 4. Repeat Step 3 to install Rear Mounting Bracket, (Figures 5, 7 & 8).
- 5. Unwrap the Driver/Left Sidebar. Attach Sidebar to the mounting brackets with (6) 8mm Combo Bolts. Do not tighten hardware at this time, (Figures 9—12). IMPORTANT: Do not slide or rotate Sidebar on cradles, or damage to the finish may result.
- **6.** Level and adjust Sidebar and tighten all hardware.
- 7. Repeat **Steps 2—6** for Passenger/Right side installation.
- 8. Do periodic inspections to the installation to make sure that all hardware is secure and tight.

## **Driver/Left side Installation Pictured**

(Fig 5) Driver/Left Center and Rear mounting Bracket installation

(Fig 6) Driver/Left Center Mounting Bracket installed

Rear

(Fig 8) Driver/Left Rear

(Fig 8) Driver/Left Rear Mounting Bracket installed