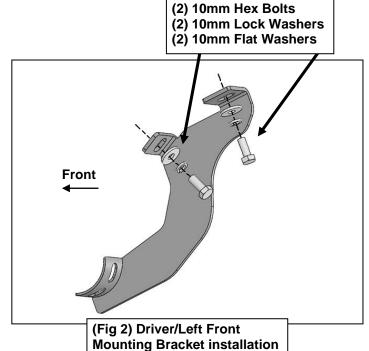

#### PROCEDURE:

- 1. REMOVE CONTENTS FROM BOX. VERIFY ALL PARTS ARE PRESENT. READ INSTRUCTIONS CAREFULLY BEFORE STARTING INSTALLATION.
- 2. Starting from underneath the Driver/Left side inner rocker panel, locate the threaded mounting holes on the rocker panel, (Figure 1). Remove the plastic plugs covering the mounting holes. Select the Passenger/Right Front Mounting Bracket, (Figure 2). Attach with (2) 10mm Hex Bolts, (2) 10mm Lock Washers and (2) 10mm Flat Washers, (Figures 2 & 3). Do not tighten hardware at this time.
- 3. Locate the Center threaded mounting holes. Select (1) Center/Rear Mounting Bracket. Attach with (2) 10mm Hex Bolts, (2) 10mm Lock Washers and (2) 10mm Flat Washers, (Figures 4—6). Do not tighten hardware at this time.
- 4. Repeat Step 3 to install Rear Mounting Bracket, (Figures 5, 7 & 8).
- 5. Unwrap the Driver/Left Sidebar. Attach Sidebar to the mounting brackets with (6) 8mm Combo Bolts. Do not tighten hardware at this time, (Figures 9—12). IMPORTANT: Do not slide or rotate Sidebar on cradles, or damage to the finish may result.
- **6.** Level and adjust Sidebar and tighten all hardware.
- 7. Repeat **Steps 2—6** for Passenger/Right side installation.
- 8. Do periodic inspections to the installation to make sure that all hardware is secure and tight.

## **Driver/Left side Installation Pictured**

(Fig 1) Driver/Left Front mounting Location

**Mounting Bracket attached** 