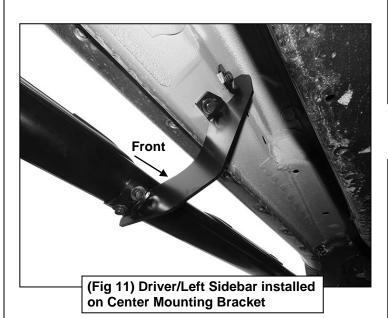

# **Driver/Left side Installation pictured**

on Front Mounting Bracket

(Fig 12) Driver/Left Sidebar installed on Rear Mounting Bracket

Page **4** of **4** 5/3/19 (AL)