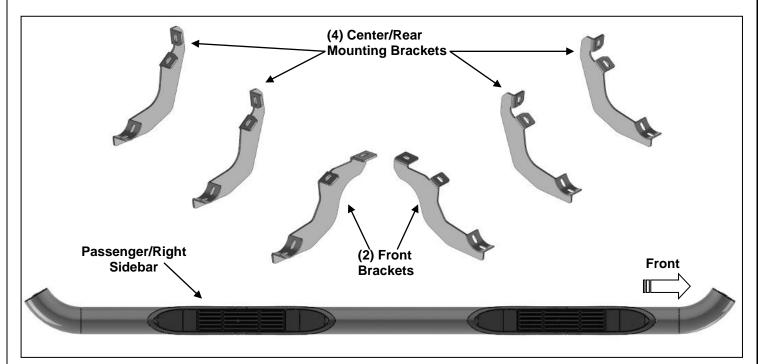

## 3 INCH SIDEBAR 2019 FORD RANGER SUPERCREW CAB 4DR

| PARTS LIST: |                               |    |                                |
|-------------|-------------------------------|----|--------------------------------|
| 1           | Driver/Left Sidebar           | 12 | 10-1.5mm x 25mm Hex Bolts      |
| 1           | Passenger/Right Sidebar       | 12 | 10mm Lock Washers              |
| 2           | Front Mounting Brackets       | 12 | 10mm x 27mm x 3mm Flat Washers |
| 4           | Center/Rear Mounting Brackets | 12 | 8-1.25mm x 25mm Combo Bolts    |

## **PROCEDURE:**

- 1. REMOVE CONTENTS FROM BOX. VERIFY ALL PARTS ARE PRESENT. READ INSTRUCTIONS CAREFULLY BEFORE STARTING INSTALLATION.
- 2. Starting from underneath the Passenger/Right side inner rocker panel, locate the threaded mounting holes on the rocker panel, (Figure 1). Remove the plastic plugs covering the mounting holes. Select the Passenger/Right Front Mounting Bracket, (Figure 2). Attach with (2) 10mm Hex Bolts, (2) 10mm Lock Washers and (2) 10mm Flat Washers, (Figures 2 & 3). Do not tighten hardware at this time.
- Locate the Center threaded mounting holes. Select (1) Center/Rear Mounting Bracket. Attach with (2) 10mm Hex Bolts, (2) 10mm Lock Washers and (2) 10mm Flat Washers, (Figures 4—6). Do not tighten hardware at this time.
- 4. Repeat Step 3 to install Rear Mounting Bracket, (Figures 5 & 7).
- Unwrap the Passenger/Right Sidebar. Attach Sidebar to the mounting brackets with (6) 8mm Combo Bolts. Do not tighten hardware at this time, (Figures 8—11). IMPORTANT: Do not slide or rotate Sidebar on cradles, or damage to the finish may result.
- 6. Level and adjust Sidebar and tighten all hardware.
- 7. Repeat Steps 2—6 for Driver/Left side installation.
- 8. Do periodic inspections to the installation to make sure that all hardware is secure and tight.