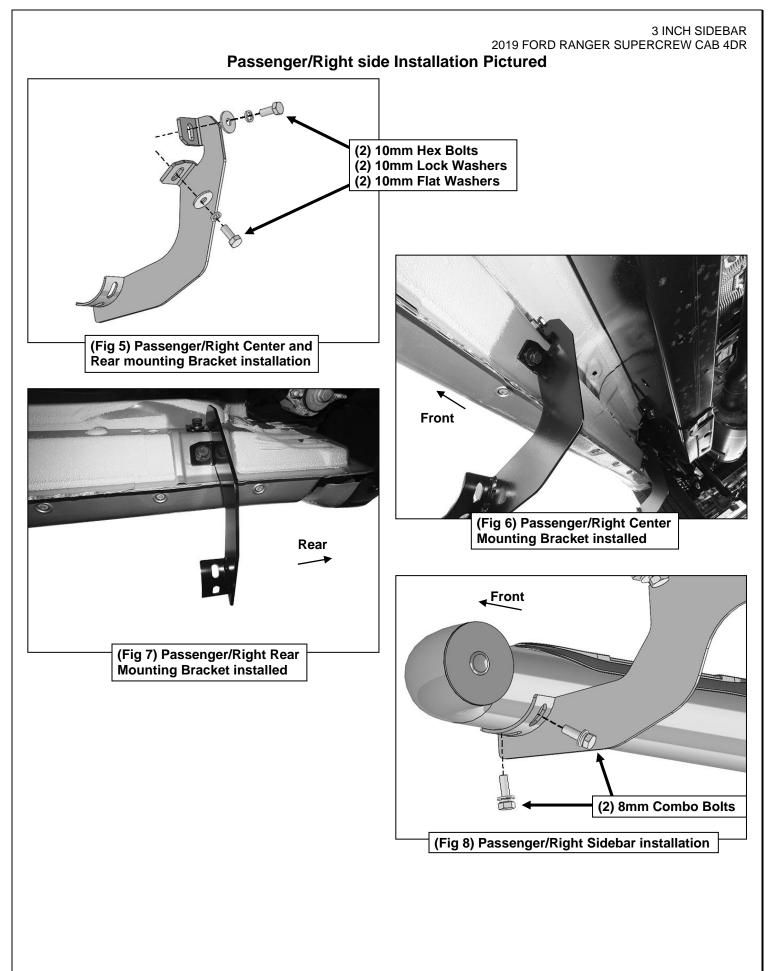

## **PROCEDURE:**

- 1. REMOVE CONTENTS FROM BOX. VERIFY ALL PARTS ARE PRESENT. READ INSTRUCTIONS CAREFULLY BEFORE STARTING INSTALLATION.
- 2. Starting from underneath the Passenger/Right side inner rocker panel, locate the threaded mounting holes on the rocker panel, (Figure 1). Remove the plastic plugs covering the mounting holes. Select the Passenger/Right Front Mounting Bracket, (Figure 2). Attach with (2) 10mm Hex Bolts, (2) 10mm Lock Washers and (2) 10mm Flat Washers, (Figures 2 & 3). Do not tighten hardware at this time.
- Locate the Center threaded mounting holes. Select (1) Center/Rear Mounting Bracket. Attach with (2) 10mm Hex Bolts, (2) 10mm Lock Washers and (2) 10mm Flat Washers, (Figures 4—6). Do not tighten hardware at this time.
- 4. Repeat Step 3 to install Rear Mounting Bracket, (Figures 5 & 7).
- Unwrap the Passenger/Right Sidebar. Attach Sidebar to the mounting brackets with (6) 8mm Combo Bolts. Do not tighten hardware at this time, (Figures 8—11). IMPORTANT: Do not slide or rotate Sidebar on cradles, or damage to the finish may result.
- 6. Level and adjust Sidebar and tighten all hardware.
- 7. Repeat Steps 2—6 for Driver/Left side installation.
- 8. Do periodic inspections to the installation to make sure that all hardware is secure and tight.

**To protect your investment**, Do not use any type of polish or wax that may contain abrasives that could damage the finish. **For Stainless Steel**, Aluminum polish may be used to polish small scratches and scuffs on the finish. Mild soap may be used to clean the Sidebar.