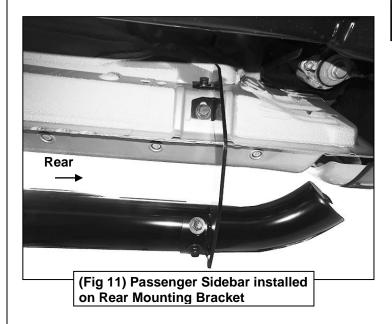

## **PROCEDURE:**

- 1. REMOVE CONTENTS FROM BOX. VERIFY ALL PARTS ARE PRESENT. READ INSTRUCTIONS CAREFULLY BEFORE STARTING INSTALLATION.
- 2. Starting from underneath the Passenger/Right side inner rocker panel, locate the threaded mounting holes on the rocker panel, (Figure 1). Remove the plastic plugs covering the mounting holes. Select the Passenger/Right Front Mounting Bracket, (Figure 2). Attach with (2) 10mm Hex Bolts, (2) 10mm Lock Washers and (2) 10mm Flat Washers, (Figures 2 & 3). Do not tighten hardware at this time.
- Locate the Center threaded mounting holes. Select (1) Center/Rear Mounting Bracket. Attach with (2) 10mm Hex Bolts, (2) 10mm Lock Washers and (2) 10mm Flat Washers, (Figures 4—6). Do not tighten hardware at this time.
- 4. Repeat Step 3 to install Rear Mounting Bracket, (Figures 5 & 7).
- Unwrap the Passenger/Right Sidebar. Attach Sidebar to the mounting brackets with (6) 8mm Combo Bolts. Do not tighten hardware at this time, (Figures 8—11). IMPORTANT: Do not slide or rotate Sidebar on cradles, or damage to the finish may result.
- 6. Level and adjust Sidebar and tighten all hardware.
- 7. Repeat Steps 2—6 for Driver/Left side installation.
- 8. Do periodic inspections to the installation to make sure that all hardware is secure and tight.

## 3 INCH SIDEBAR 2019 FORD RANGER SUPERCREW CAB 4DR Passenger side Installation pictured