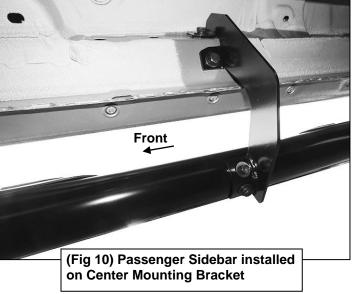

## **PROCEDURE:**

- 1. REMOVE CONTENTS FROM BOX. VERIFY ALL PARTS ARE PRESENT. READ INSTRUCTIONS CAREFULLY BEFORE STARTING INSTALLATION.
- 2. Starting from underneath the Passenger/Right side inner rocker panel, locate the threaded mounting holes on the rocker panel, (Figure 1). Remove the plastic plugs covering the mounting holes. Select the Passenger/Right Front Mounting Bracket, (Figure 2). Attach with (2) 10mm Hex Bolts, (2) 10mm Lock Washers and (2) 10mm Flat Washers, (Figures 2 & 3). Do not tighten hardware at this time.
- Locate the Center threaded mounting holes. Select (1) Center/Rear Mounting Bracket. Attach with (2) 10mm Hex Bolts, (2) 10mm Lock Washers and (2) 10mm Flat Washers, (Figures 4—6). Do not tighten hardware at this time.
- 4. Repeat Step 3 to install Rear Mounting Bracket, (Figures 5 & 7).
- Unwrap the Passenger/Right Sidebar. Attach Sidebar to the mounting brackets with (6) 8mm Combo Bolts. Do not tighten hardware at this time, (Figures 8—11). IMPORTANT: Do not slide or rotate Sidebar on cradles, or damage to the finish may result.
- 6. Level and adjust Sidebar and tighten all hardware.
- 7. Repeat Steps 2—6 for Driver/Left side installation.
- 8. Do periodic inspections to the installation to make sure that all hardware is secure and tight.

## 3 INCH SIDEBAR 2019 FORD RANGER SUPERCREW CAB 4DR Passenger side Installation pictured