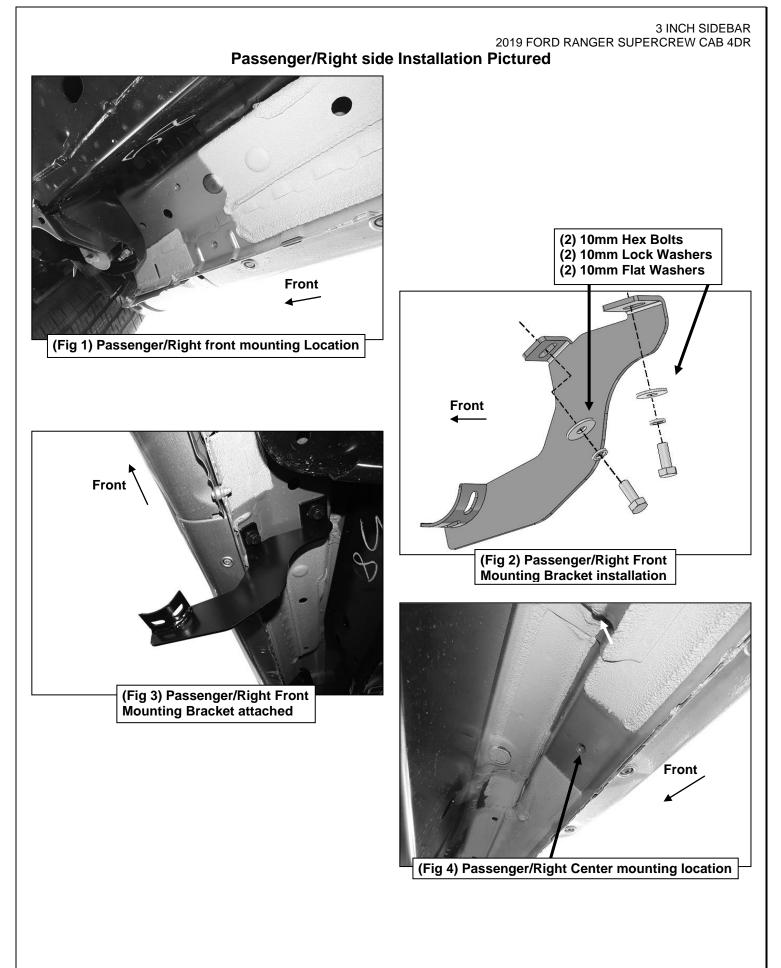

## **PROCEDURE:**

- 1. REMOVE CONTENTS FROM BOX. VERIFY ALL PARTS ARE PRESENT. READ INSTRUCTIONS CAREFULLY BEFORE STARTING INSTALLATION.
- 2. Starting from underneath the Passenger/Right side inner rocker panel, locate the threaded mounting holes on the rocker panel, (Figure 1). Remove the plastic plugs covering the mounting holes. Select the Passenger/Right Front Mounting Bracket, (Figure 2). Attach with (2) 10mm Hex Bolts, (2) 10mm Lock Washers and (2) 10mm Flat Washers, (Figures 2 & 3). Do not tighten hardware at this time.
- Locate the Center threaded mounting holes. Select (1) Center/Rear Mounting Bracket. Attach with (2) 10mm Hex Bolts, (2) 10mm Lock Washers and (2) 10mm Flat Washers, (Figures 4—6). Do not tighten hardware at this time.
- 4. Repeat Step 3 to install Rear Mounting Bracket, (Figures 5 & 7).
- Unwrap the Passenger/Right Sidebar. Attach Sidebar to the mounting brackets with (6) 8mm Combo Bolts. Do not tighten hardware at this time, (Figures 8—11). IMPORTANT: Do not slide or rotate Sidebar on cradles, or damage to the finish may result.
- 6. Level and adjust Sidebar and tighten all hardware.
- 7. Repeat Steps 2—6 for Driver/Left side installation.
- 8. Do periodic inspections to the installation to make sure that all hardware is secure and tight.