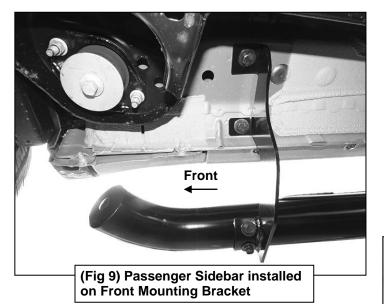

## **PROCEDURE:**

- 1. REMOVE CONTENTS FROM BOX. VERIFY ALL PARTS ARE PRESENT. READ INSTRUCTIONS CAREFULLY BEFORE STARTING INSTALLATION.
- 2. Starting from underneath the Passenger/Right side inner rocker panel, locate the threaded mounting holes on the rocker panel, (Figure 1). Remove the plastic plugs covering the mounting holes. Select the Passenger/Right Front Mounting Bracket, (Figure 2). Attach with (2) 10mm Hex Bolts, (2) 10mm Lock Washers and (2) 10mm Flat Washers, (Figures 2 & 3). Do not tighten hardware at this time.
- Locate the Center threaded mounting holes. Select (1) Center/Rear Mounting Bracket. Attach with (2) 10mm Hex Bolts, (2) 10mm Lock Washers and (2) 10mm Flat Washers, (Figures 4—6). Do not tighten hardware at this time.
- 4. Repeat Step 3 to install Rear Mounting Bracket, (Figures 5 & 7).
- Unwrap the Passenger/Right Sidebar. Attach Sidebar to the mounting brackets with (6) 8mm Combo Bolts. Do not tighten hardware at this time, (Figures 8—11). IMPORTANT: Do not slide or rotate Sidebar on cradles, or damage to the finish may result.
- 6. Level and adjust Sidebar and tighten all hardware.
- 7. Repeat Steps 2—6 for Driver/Left side installation.
- 8. Do periodic inspections to the installation to make sure that all hardware is secure and tight.