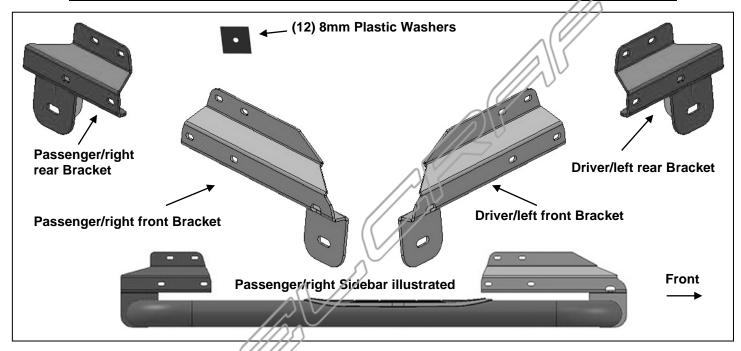

### PARTS LIST:

| 1 | Driver/left Sidebar                   | 12 | 8mm Plastic Washers                   |
|---|---------------------------------------|----|---------------------------------------|
| 1 | Passenger/right Sidebar               | 4  | 1/2" x 2" Hex Bolts                   |
| 1 | Driver/left front Sidebar Bracket     | 4  | 1/2" x 1-1/4" OD x 3/32" Flat Washers |
| 1 | Passenger/right front Sidebar Bracket | 4  | 1/2" Lock Washers                     |
| 1 | Driver/left rear Sidebar Bracket      | 12 | 8mm x 24mm OD x 2mm Washers           |
| 1 | Passenger/right rear Sidebar Bracket  | 12 | 8-1.25mm Nylon Lock Nuts              |