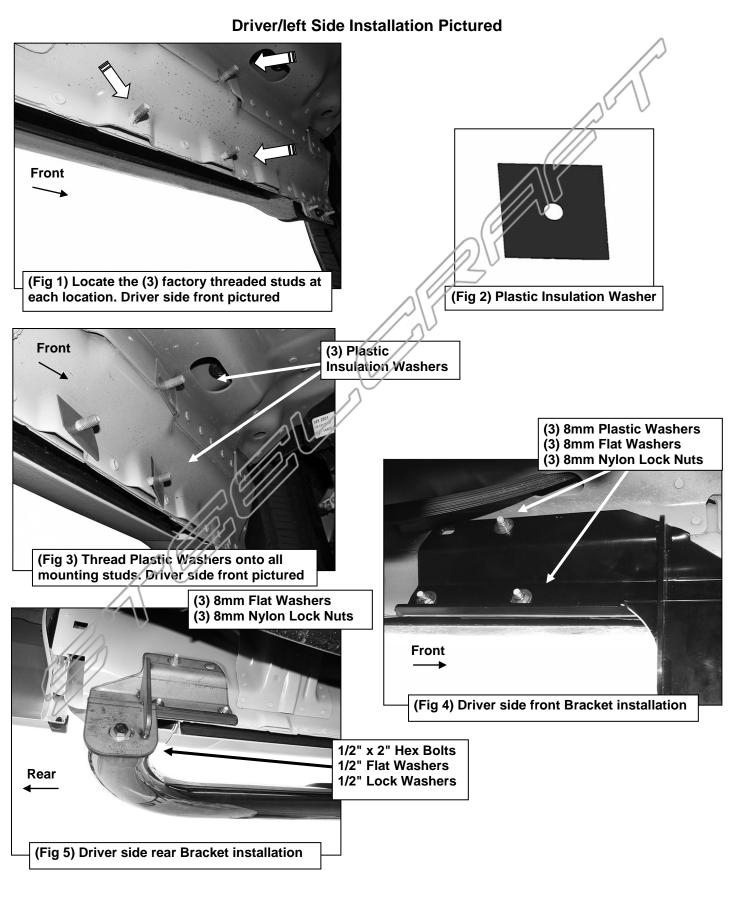

## REMOVE CONTENTS FROM BOX. VERIFY ALL PARTS ARE PRESENT. READ INSTRUCTIONS CAREFULLY BEFORE STARTING INSTALLATION. ASSISTANCE IS RECOMMENDED.

- 1. Start the installation under the driver side of the vehicle. Locate the front and rear factory running board mounting locations along the inner side of the body, (Figure 1).
- Slide (1) Plastic Washer over each factory mounting stud in the body panel, (Figures 2 & 3).
  IMPORTANT: The Plastic Washers are designed to prevent corrosion between the aluminum body panel and the steel mounting brackets. Do not install the Brackets without the Plastic Washers.
- Select (1) driver side front Mounting Bracket. Attach the Mounting Bracket to the (3) factory studs with (3) 8mm Flat Washers and (3) 8mm Nylon Lock Nuts, (Figure 4). Snug but do not fully tighten the hardware.
- 4. Repeat Steps 1—3 to install the driver side rear Bracket, (Figure 5).
- **5.** Select the driver/left Sidebar. With assistance, position the Sidebar up to the (2) Mounting Brackets. Attach the Sidebar to the Mounting Brackets with the included (2) 1/2" x 2" Hex Bolts, (2) 1/2" Lock Washers, and (2) 1/2" Flat Washers, (Figure 5). Snug but do not tighten at this time.
- 6. Level and adjust the Sidebar and tighten all hardware.
- 7. Repeat Steps 1—6 to install the passenger/right Sidebar.
- 8. Do periodic inspections to the installation to make sure that all hardware is secure and tight.