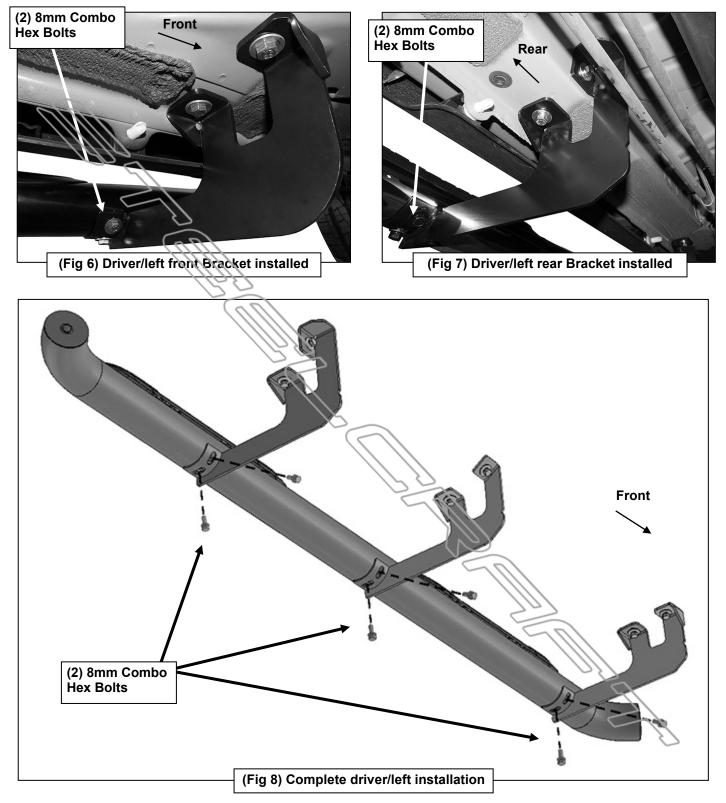

### PROCEDURE:

- 1. REMOVE CONTENTS FROM BOX. VERIFY ALL PARTS ARE PRESENT. READ INSTRUCTIONS CAREFULLY BEFORE STARTING INSTALLATION
- Starting on the driver/left front of the vehicle, locate the two factory 8mm threaded holes located in the bottom of the floor panel, (Figure 1). NOTE: Brackets install in the factory running board mounting locations. Threaded holes may be covered with insulation.
- **3.** Select the driver/left Front Bracket, **(Figure 2)**. Attach the Bracket to the threaded holes with (2) 8mm x 25mm Hex Bolts, (2) 8mm Lock Washers and (2) 8mm Flat Washers, **(Figures 2, 6 & 8)**. Snug but do not tighten hardware at this time.
- Move to the center of the vehicle. Locate the two threaded holes in the bottom of the floor panel and body support, (Figure 1). Repeat Steps 2 & 3 to attach driver/left Center Bracket, (Figures 3 & 8).
- Next, move to the rear of the vehicle. Locate the holes in the bottom and inner side of the floor panel, (Figure 4). Repeat Steps 2 & 3 to install the driver/left Rear Bracket, (Figures 5, 7 & 8).
- 6. Carefully position the driver/left Sidebar onto the Brackets. IMPORTANT: Do not slide (front to back or rotate), the Sidebar on the Brackets or damage to the finish may result. Attach the Sidebar to the Brackets with the included (6) 8mm x 25mm Combination Hex Bolts, (Figures 6—8). Do not tighten hardware at this time.
- 7. Align the Sidebar properly and tighten all hardware.
- 8. Repeat Steps 2—7 for the passenger/right Sidebar installation.
- 9. Do periodic inspections to the installation to make sure that all hardware is secure and tight.

#### **Driver/left Side Installation Pictured**

3" SIDEBARS 2017-18 HONDA RIDGELINE

**Driver/left Side Installation Pictured** 