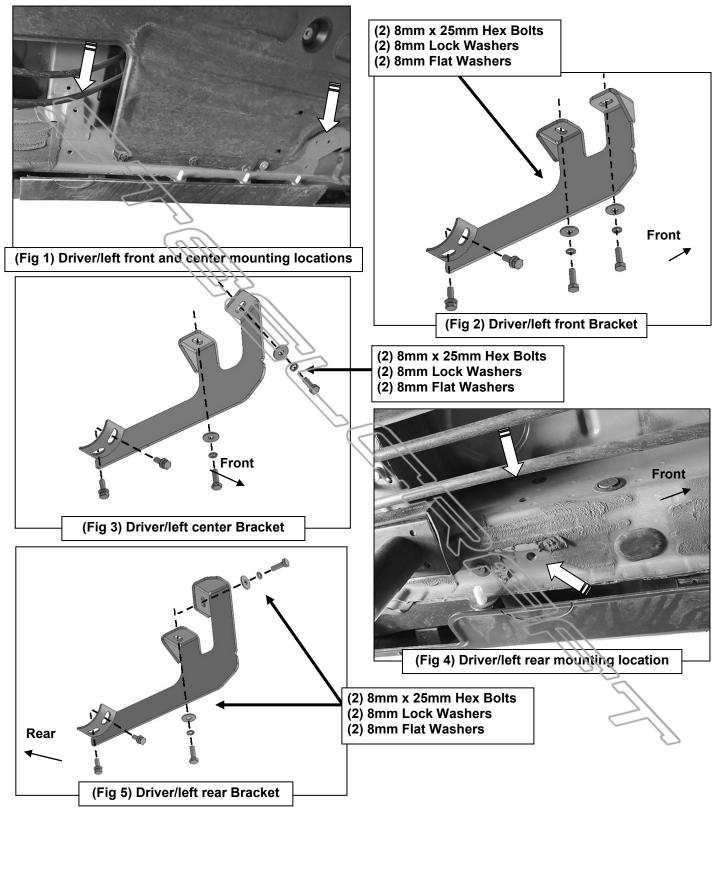

### PROCEDURE:

- 1. REMOVE CONTENTS FROM BOX. VERIFY ALL PARTS ARE PRESENT. READ INSTRUCTIONS CAREFULLY BEFORE STARTING INSTALLATION
- Starting on the driver/left front of the vehicle, locate the two factory 8mm threaded holes located in the bottom of the floor panel, (Figure 1). NOTE: Brackets install in the factory running board mounting locations. Threaded holes may be covered with insulation.
- **3.** Select the driver/left Front Bracket, **(Figure 2)**. Attach the Bracket to the threaded holes with (2) 8mm x 25mm Hex Bolts, (2) 8mm Lock Washers and (2) 8mm Flat Washers, **(Figures 2, 6 & 8)**. Snug but do not tighten hardware at this time.
- Move to the center of the vehicle. Locate the two threaded holes in the bottom of the floor panel and body support, (Figure 1). Repeat Steps 2 & 3 to attach driver/left Center Bracket, (Figures 3 & 8).
- Next, move to the rear of the vehicle. Locate the holes in the bottom and inner side of the floor panel, (Figure 4). Repeat Steps 2 & 3 to install the driver/left Rear Bracket, (Figures 5, 7 & 8).
- 6. Carefully position the driver/left Sidebar onto the Brackets. IMPORTANT: Do not slide (front to back or rotate), the Sidebar on the Brackets or damage to the finish may result. Attach the Sidebar to the Brackets with the included (6) 8mm x 25mm Combination Hex Bolts, (Figures 6—8). Do not tighten hardware at this time.
- 7. Align the Sidebar properly and tighten all hardware.
- 8. Repeat Steps 2—7 for the passenger/right Sidebar installation.
- 9. Do periodic inspections to the installation to make sure that all hardware is secure and tight.