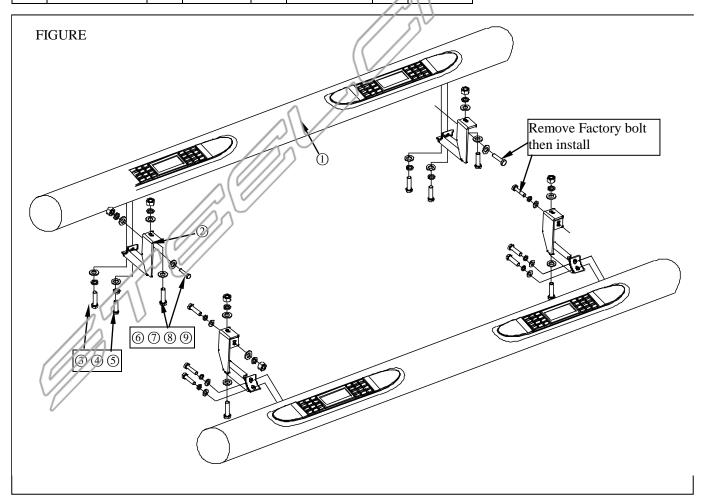

## INSTALLATION INSTRUCTION

SIDE BAR FOR 99-03 MITSUBISHI MONTER0/99-03 PAJERO SPORT

## SIDE BAR FOR 99-03 MITSUBISHI MONTERO/ 99-03 PAJERO SPORT

## **NOTICE:**

- ≓ Please periodically check and retighten all the hardware and clean the investment for a refresh look.

## **PART LIST:**

| No.      | Name          | Qty | Remarks | No. | Name        | Qty | Remarks        |
|----------|---------------|-----|---------|-----|-------------|-----|----------------|
| 1        | Side bar      | 2   |         | 6   | Hex bolt    | 6   | $M8 \times 20$ |
| 2        | Mount bracket | 4   |         | 7   | Flat washer | 12  | 8mm            |
| 3        | Hex bolt      | 8   | M10×20  | 8   | Lock washer | 12  | 8mm            |
| 4        | Flat washer   | 8   | 10mm    | 9   | Hex nut     | 6   | M8             |
| <b>⑤</b> | Lock washer   | 8   | 10mm    |     |             |     | (9)            |