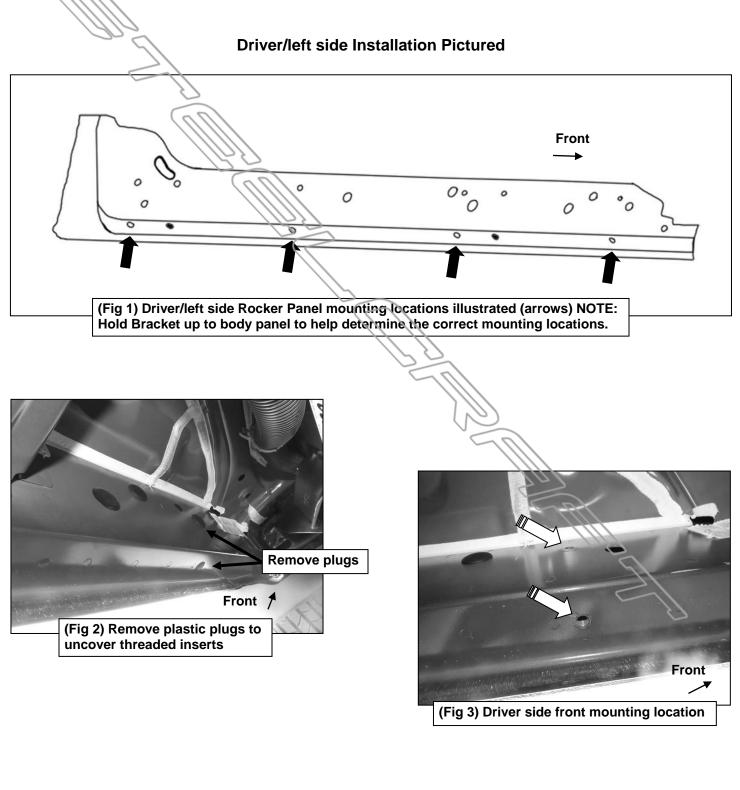

# REMOVE CONTENTS FROM BOX. VERIFY ALL PARTS ARE PRESENT. READ INSTRUCTIONS CAREFULLY BEFORE STARTING INSTALLATION. ASSISTANCE IS RECOMMENDED.

- Start the installation under the driver side of the vehicle. Locate the 6 plugs along the bottom edge of the body. Mounting Brackets will bolt to the 1st, 3rd, 4th and 6th threaded mounting holes, (Figures 1—6). Remove the plastic plugs from each mounting location. Directly above each threaded insert is a top mounting location on the side of the body panel. Hold a Bracket up in place to help determine the correct mounting holes to use along the body. NOTE: Thread an 8mm Hex Bolt into the threaded inserts to clear paint as required.
- Select (1) Mounting Bracket. Starting at the front of the driver/left side, bolt the Mounting Bracket to the factory threaded holes with (2) 8mm Hex Bolts, (2) 8mm Lock Washers and (2) 8mm Flat Washers, (Figure 7). Do not tighten hardware at this time.
- 3. Repeat Steps 1 & 2 to install (3) Mounting Brackets on the remaining driver/left side mounting locations along the body panel.
- 4. Select the Driver/left Sidebar. Use the illustration above to help determine the correct Sidebar. NOTE: The front stepping pad is farther away from the front end of the Sidebar. Place the Sidebar on top of the Brackets. IMPORTANT: Do not slide, (front to back), the Sidebar on the Brackets or damage to the finish may result.
- 5. Attach the Sidebar to the Brackets with (8) 8mm Combo Bolts, (Figure 8).

### **Driver/left side Installation Pictured**