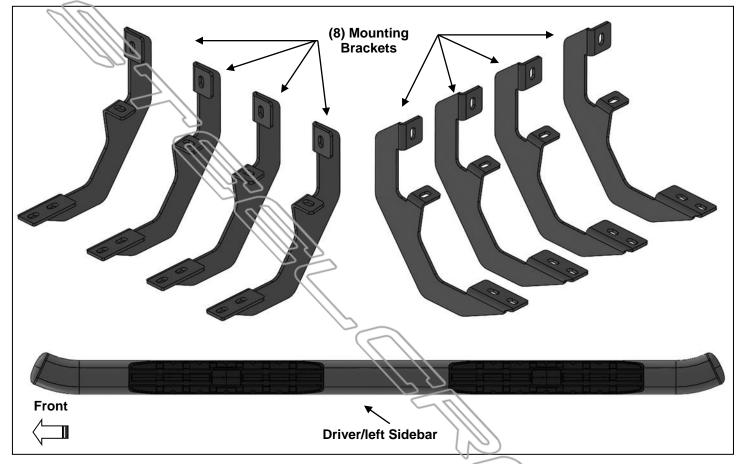

SIDEBAR 2019 1500 SILVERADO CREW CAB EXCLUDES DIESEL W/DEF

| PARTS LIST: |   |                         |    |                               |
|-------------|---|-------------------------|----|-------------------------------|
|             | 1 | Driver/left Sidebar     | 16 | 8-1.25mm x 30mm Hex Bolts     |
|             | 1 | Passenger/right Sidebar | 16 | 8-1.25mm x 25mm Combo Bolts   |
|             | 8 | Mounting Brackets       | 16 | 8mm Lock Washers              |
|             |   |                         | 16 | 8mm x 24mm x 2mm Flat Washers |

# REMOVE CONTENTS FROM BOX. VERIFY ALL PARTS ARE PRESENT. READ INSTRUCTIONS CAREFULLY BEFORE STARTING INSTALLATION. ASSISTANCE IS RECOMMENDED.

- Start the installation under the driver side of the vehicle. Locate the 6 plugs along the bottom edge of the body. Mounting Brackets will bolt to the 1st, 3rd, 4th and 6th threaded mounting holes, (Figures 1—6). Remove the plastic plugs from each mounting location. Directly above each threaded insert is a top mounting location on the side of the body panel. Hold a Bracket up in place to help determine the correct mounting holes to use along the body. NOTE: Thread an 8mm Hex Bolt into the threaded inserts to clear paint as required.
- Select (1) Mounting Bracket. Starting at the front of the driver/left side, bolt the Mounting Bracket to the factory threaded holes with (2) 8mm Hex Bolts, (2) 8mm Lock Washers and (2) 8mm Flat Washers, (Figure 7). Do not tighten hardware at this time.
- 3. Repeat Steps 1 & 2 to install (3) Mounting Brackets on the remaining driver/left side mounting locations along the body panel.
- 4. Select the Driver/left Sidebar. Use the illustration above to help determine the correct Sidebar. NOTE: The front stepping pad is farther away from the front end of the Sidebar. Place the Sidebar on top of the Brackets. IMPORTANT: Do not slide, (front to back), the Sidebar on the Brackets or damage to the finish may result.
- 5. Attach the Sidebar to the Brackets with (8) 8mm Combo Bolts, (Figure 8).