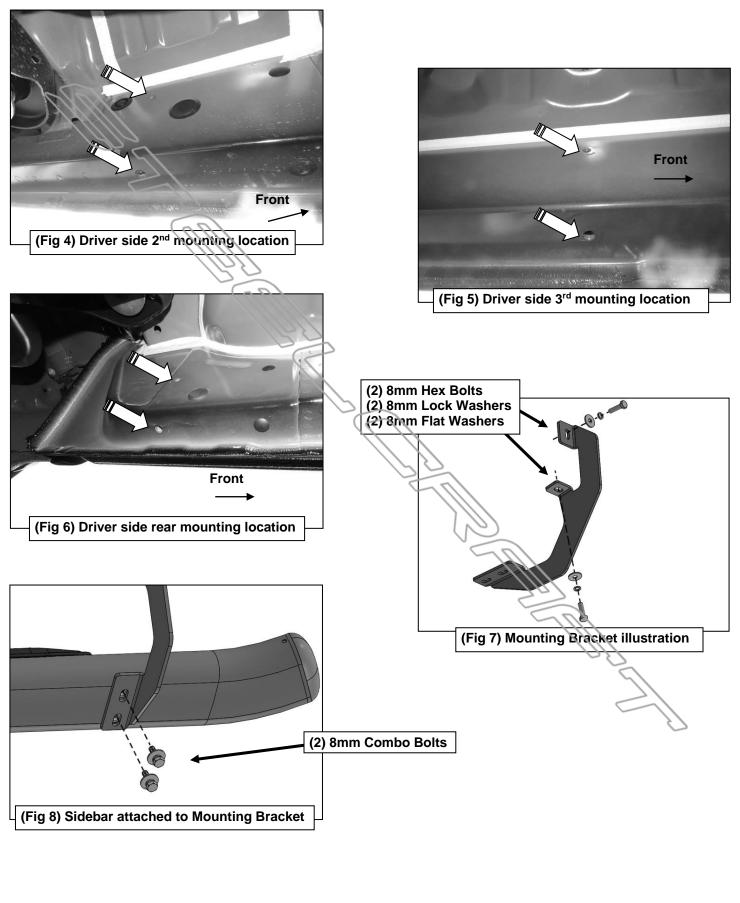

# REMOVE CONTENTS FROM BOX. VERIFY ALL PARTS ARE PRESENT. READ INSTRUCTIONS CAREFULLY BEFORE STARTING INSTALLATION. ASSISTANCE IS RECOMMENDED.

- Start the installation under the driver side of the vehicle. Locate the 6 plugs along the bottom edge of the body. Mounting Brackets will bolt to the 1st, 3rd, 4th and 6th threaded mounting holes, (Figures 1—6). Remove the plastic plugs from each mounting location. Directly above each threaded insert is a top mounting location on the side of the body panel. Hold a Bracket up in place to help determine the correct mounting holes to use along the body. NOTE: Thread an 8mm Hex Bolt into the threaded inserts to clear paint as required.
- Select (1) Mounting Bracket. Starting at the front of the driver/left side, bolt the Mounting Bracket to the factory threaded holes with (2) 8mm Hex Bolts, (2) 8mm Lock Washers and (2) 8mm Flat Washers, (Figure 7). Do not tighten hardware at this time.
- 3. Repeat Steps 1 & 2 to install (3) Mounting Brackets on the remaining driver/left side mounting locations along the body panel.
- 4. Select the Driver/left Sidebar. Use the illustration above to help determine the correct Sidebar. NOTE: The front stepping pad is farther away from the front end of the Sidebar. Place the Sidebar on top of the Brackets. IMPORTANT: Do not slide, (front to back), the Sidebar on the Brackets or damage to the finish may result.
- 5. Attach the Sidebar to the Brackets with (8) 8mm Combo Bolts, (Figure 8).

#### SIDEBAR 2019 1500 SILVERADO CREW CAB EXCLUDES DIESEL W/DEF

- 6. Level and adjust the Sidebar and fully tighten all hardware.
- 7. Repeat **Steps 1—6** to install the Passenger/right Sidebar.
- 8. Do periodic inspections to the installation to make sure that all hardware is secure and tight.