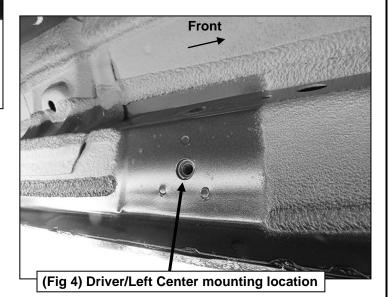

#### PROCEDURE:

- 1. REMOVE CONTENTS FROM BOX. VERIFY ALL PARTS ARE PRESENT. READ INSTRUCTIONS CAREFULLY BEFORE STARTING INSTALLATION.
- 2. Starting from underneath the Driver/Left side inner rocker panel, locate the threaded mounting holes on the rocker panel, (Figure 1). Remove the plastic plugs covering the mounting holes. Select (1) Front Mounting Bracket, (Figure 2). Attach to Driver/Left front location with (2) 10mm Hex Bolts, (2) 10mm Lock Washers and (2) 10mm Hex Nuts, (Figures 2 & 3). Do not tighten hardware at this time.
- 3. Locate the Center threaded mounting holes. Select (1) Center/Rear Mounting Bracket. Attach with (2) 10mm Hex Bolts, (2) 10mm Lock Washers and (2) 10mm Flat Washers, (Figures 4—6). Do not tighten hardware at this time.
- 4. Repeat Step 3 to install Rear Mounting Bracket, (Figures 5 & 7).
- 5. Unwrap the Driver/Left Sidebar. Attach Sidebar to the mounting brackets with (6) 8mm Combo Bolts. Do not tighten hardware at this time, (Figure 8). IMPORTANT: Do not slide or rotate Sidebar on cradles, or damage to the finish may result.
- 6. Level and adjust Sidebar and tighten all hardware.
- 7. Repeat Steps 2—6 for Passenger/Right side installation.
- **8.** Do periodic inspections to the installation to make sure that all hardware is secure and tight.

## **Driver/Left side Installation Pictured**

(Fig 5) Driver/Left Center and Rear mounting Bracket installation

(Fig 6) Driver/Left Center Mounting Bracket installed

(Fig 7) Driver/Left Rear Mounting Bracket installed