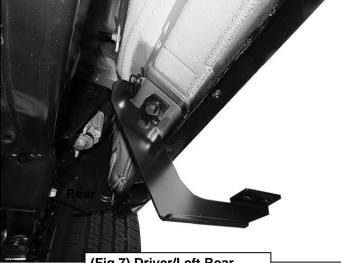

#### PROCEDURE:

- 1. REMOVE CONTENTS FROM BOX. VERIFY ALL PARTS ARE PRESENT. READ INSTRUCTIONS CAREFULLY BEFORE STARTING INSTALLATION.
- 2. Starting from underneath the Driver/Left side inner rocker panel, locate the threaded mounting holes on the rocker panel, (Figure 1). Remove the plastic plugs covering the mounting holes. Select (1) Front Mounting Bracket, (Figure 2). Attach to Driver/Left front location with (2) 10mm Hex Bolts, (2) 10mm Lock Washers and (2) 10mm Hex Nuts, (Figures 2 & 3). Do not tighten hardware at this time.
- 3. Locate the Center threaded mounting holes. Select (1) Center/Rear Mounting Bracket. Attach with (2) 10mm Hex Bolts, (2) 10mm Lock Washers and (2) 10mm Flat Washers, (Figures 4—6). Do not tighten hardware at this time.
- 4. Repeat Step 3 to install Rear Mounting Bracket, (Figures 5 & 7).
- 5. Unwrap the Driver/Left Sidebar. Attach Sidebar to the mounting brackets with (6) 8mm Combo Bolts. Do not tighten hardware at this time, (Figure 8). IMPORTANT: Do not slide or rotate Sidebar on cradles, or damage to the finish may result.
- 6. Level and adjust Sidebar and tighten all hardware.
- 7. Repeat Steps 2—6 for Passenger/Right side installation.
- **8.** Do periodic inspections to the installation to make sure that all hardware is secure and tight.

## **Driver/Left side Installation Pictured**

(Fig 5) Driver/Left Center and Rear mounting Bracket installation

(Fig 6) Driver/Left Center Mounting Bracket installed

(Fig 7) Driver/Left Rear Mounting Bracket installed