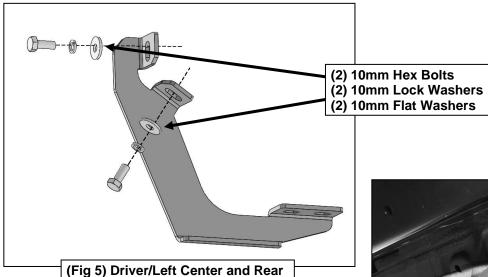

#### PROCEDURE:

- 1. REMOVE CONTENTS FROM BOX. VERIFY ALL PARTS ARE PRESENT. READ INSTRUCTIONS CAREFULLY BEFORE STARTING INSTALLATION.
- 2. Starting from underneath the Driver/Left side inner rocker panel, locate the threaded mounting holes on the rocker panel, (Figure 1). Remove the plastic plugs covering the mounting holes. Select (1) Front Mounting Bracket, (Figure 2). Attach to Driver/Left front location with (2) 10mm Hex Bolts, (2) 10mm Lock Washers and (2) 10mm Hex Nuts, (Figures 2 & 3). Do not tighten hardware at this time.
- 3. Locate the Center threaded mounting holes. Select (1) Center/Rear Mounting Bracket. Attach with (2) 10mm Hex Bolts, (2) 10mm Lock Washers and (2) 10mm Flat Washers, (Figures 4—6). Do not tighten hardware at this time.
- 4. Repeat Step 3 to install Rear Mounting Bracket, (Figures 5 & 7).
- 5. Unwrap the Driver/Left Sidebar. Attach Sidebar to the mounting brackets with (6) 8mm Combo Bolts. Do not tighten hardware at this time, (Figure 8). IMPORTANT: Do not slide or rotate Sidebar on cradles, or damage to the finish may result.
- 6. Level and adjust Sidebar and tighten all hardware.
- 7. Repeat Steps 2—6 for Passenger/Right side installation.
- **8.** Do periodic inspections to the installation to make sure that all hardware is secure and tight.

## **Driver/Left side Installation Pictured**

(Fig 5) Driver/Left Center and Rear mounting Bracket installation

(Fig 6) Driver/Left Center Mounting Bracket installed

(Fig 7) Driver/Left Rear Mounting Bracket installed