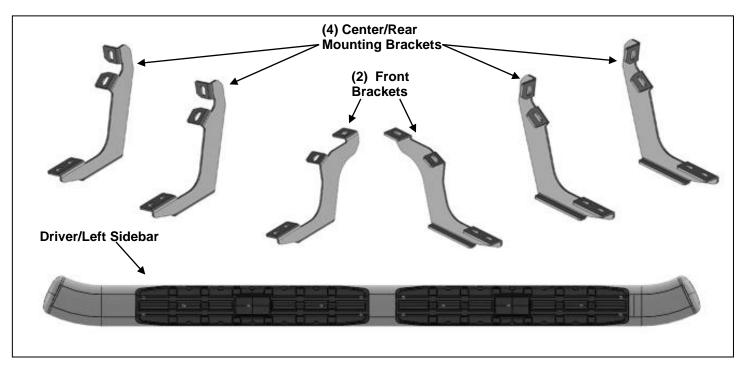

### PARTS LIST:

| 1 | Driver/Left Sidebar               | 12 | 10-1.5mm x 25mm Hex Bolts      |
|---|-----------------------------------|----|--------------------------------|
| 1 | Passenger/Right Sidebar           | 12 | 10mm Lock Washers              |
| 2 | Front Mounting Brackets           | 12 | 10mm x 27mm x 3mm Flat Washers |
| 4 | Center and Rear Mounting Brackets | 12 | 8-1.25mm x 25mm Combo Bolts    |

#### PROCEDURE:

- 1. REMOVE CONTENTS FROM BOX. VERIFY ALL PARTS ARE PRESENT. READ INSTRUCTIONS CAREFULLY BEFORE STARTING INSTALLATION.
- 2. Starting from underneath the Driver/Left side inner rocker panel, locate the threaded mounting holes on the rocker panel, (Figure 1). Remove the plastic plugs covering the mounting holes. Select (1) Front Mounting Bracket, (Figure 2). Attach to Driver/Left front location with (2) 10mm Hex Bolts, (2) 10mm Lock Washers and (2) 10mm Hex Nuts, (Figures 2 & 3). Do not tighten hardware at this time.
- 3. Locate the Center threaded mounting holes. Select (1) Center/Rear Mounting Bracket. Attach with (2) 10mm Hex Bolts, (2) 10mm Lock Washers and (2) 10mm Flat Washers, (Figures 4—6). Do not tighten hardware at this time.
- 4. Repeat Step 3 to install Rear Mounting Bracket, (Figures 5 & 7).
- 5. Unwrap the Driver/Left Sidebar. Attach Sidebar to the mounting brackets with (6) 8mm Combo Bolts. Do not tighten hardware at this time, (Figure 8). IMPORTANT: Do not slide or rotate Sidebar on cradles, or damage to the finish may result.
- 6. Level and adjust Sidebar and tighten all hardware.
- 7. Repeat Steps 2—6 for Passenger/Right side installation.
- **8.** Do periodic inspections to the installation to make sure that all hardware is secure and tight.