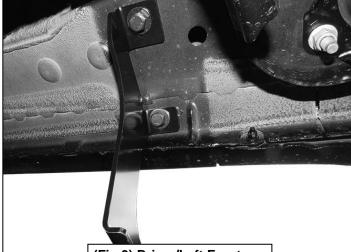

#### PROCEDURE:

- 1. REMOVE CONTENTS FROM BOX. VERIFY ALL PARTS ARE PRESENT. READ INSTRUCTIONS CAREFULLY BEFORE STARTING INSTALLATION.
- 2. Starting from underneath the Driver/Left side inner rocker panel, locate the threaded mounting holes on the rocker panel, (Figure 1). Remove the plastic plugs covering the mounting holes. Select (1) Front Mounting Bracket, (Figure 2). Attach to Driver/Left front location with (2) 10mm Hex Bolts, (2) 10mm Lock Washers and (2) 10mm Hex Nuts, (Figures 2 & 3). Do not tighten hardware at this time.
- 3. Locate the Center threaded mounting holes. Select (1) Center/Rear Mounting Bracket. Attach with (2) 10mm Hex Bolts, (2) 10mm Lock Washers and (2) 10mm Flat Washers, (Figures 4—6). Do not tighten hardware at this time.
- 4. Repeat Step 3 to install Rear Mounting Bracket, (Figures 5 & 7).
- 5. Unwrap the Driver/Left Sidebar. Attach Sidebar to the mounting brackets with (6) 8mm Combo Bolts. Do not tighten hardware at this time, (Figure 8). IMPORTANT: Do not slide or rotate Sidebar on cradles, or damage to the finish may result.
- 6. Level and adjust Sidebar and tighten all hardware.
- 7. Repeat Steps 2—6 for Passenger/Right side installation.
- **8.** Do periodic inspections to the installation to make sure that all hardware is secure and tight.

## **Driver/Left side Installation Pictured**

(Fig 1) Driver/Left front mounting Location

(Fig 3) Driver/Left Front Mounting Bracket attached