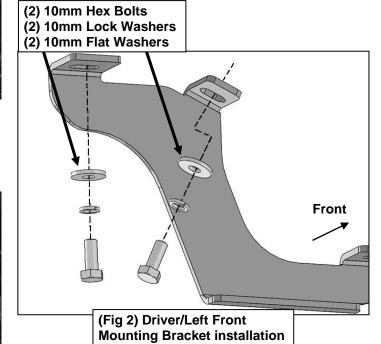

#### PROCEDURE:

- 1. REMOVE CONTENTS FROM BOX. VERIFY ALL PARTS ARE PRESENT. READ INSTRUCTIONS CAREFULLY BEFORE STARTING INSTALLATION.
- 2. Starting from underneath the Driver/Left side inner rocker panel, locate the threaded mounting holes on the rocker panel, (Figure 1). Remove the plastic plugs covering the mounting holes. Select (1) Front Mounting Bracket, (Figure 2). Attach to Driver/Left front location with (2) 10mm Hex Bolts, (2) 10mm Lock Washers and (2) 10mm Hex Nuts, (Figures 2 & 3). Do not tighten hardware at this time.
- 3. Locate the Center threaded mounting holes. Select (1) Center/Rear Mounting Bracket. Attach with (2) 10mm Hex Bolts, (2) 10mm Lock Washers and (2) 10mm Flat Washers, (Figures 4—6). Do not tighten hardware at this time.
- 4. Repeat Step 3 to install Rear Mounting Bracket, (Figures 5 & 7).
- 5. Unwrap the Driver/Left Sidebar. Attach Sidebar to the mounting brackets with (6) 8mm Combo Bolts. Do not tighten hardware at this time, (Figure 8). IMPORTANT: Do not slide or rotate Sidebar on cradles, or damage to the finish may result.
- 6. Level and adjust Sidebar and tighten all hardware.
- 7. Repeat Steps 2—6 for Passenger/Right side installation.
- **8.** Do periodic inspections to the installation to make sure that all hardware is secure and tight.

## **Driver/Left side Installation Pictured**

(Fig 1) Driver/Left front mounting Location

(Fig 3) Driver/Left Front Mounting Bracket attached