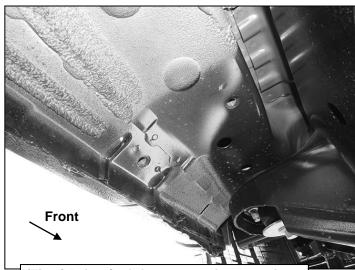

#### PROCEDURE:

- 1. REMOVE CONTENTS FROM BOX. VERIFY ALL PARTS ARE PRESENT. READ INSTRUCTIONS CAREFULLY BEFORE STARTING INSTALLATION.
- 2. Starting from underneath the Driver/Left side inner rocker panel, locate the threaded mounting holes on the rocker panel, (Figure 1). Remove the plastic plugs covering the mounting holes. Select (1) Front Mounting Bracket, (Figure 2). Attach to Driver/Left front location with (2) 10mm Hex Bolts, (2) 10mm Lock Washers and (2) 10mm Hex Nuts, (Figures 2 & 3). Do not tighten hardware at this time.
- 3. Locate the Center threaded mounting holes. Select (1) Center/Rear Mounting Bracket. Attach with (2) 10mm Hex Bolts, (2) 10mm Lock Washers and (2) 10mm Flat Washers, (Figures 4—6). Do not tighten hardware at this time.
- 4. Repeat Step 3 to install Rear Mounting Bracket, (Figures 5 & 7).
- 5. Unwrap the Driver/Left Sidebar. Attach Sidebar to the mounting brackets with (6) 8mm Combo Bolts. Do not tighten hardware at this time, (Figure 8). IMPORTANT: Do not slide or rotate Sidebar on cradles, or damage to the finish may result.
- 6. Level and adjust Sidebar and tighten all hardware.
- 7. Repeat Steps 2—6 for Passenger/Right side installation.
- **8.** Do periodic inspections to the installation to make sure that all hardware is secure and tight.

## **Driver/Left side Installation Pictured**

(Fig 1) Driver/Left front mounting Location

(Fig 3) Driver/Left Front Mounting Bracket attached