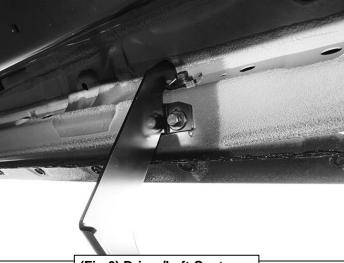

#### PROCEDURE:

- 1. REMOVE CONTENTS FROM BOX. VERIFY ALL PARTS ARE PRESENT. READ INSTRUCTIONS CAREFULLY BEFORE STARTING INSTALLATION.
- 2. Starting from underneath the Driver/Left side inner rocker panel, locate the threaded mounting holes on the rocker panel, (Figure 1). Remove the plastic plugs covering the mounting holes. Select (1) Front Mounting Bracket, (Figure 2). Attach to Driver/Left front location with (2) 10mm Hex Bolts, (2) 10mm Lock Washers and (2) 10mm Hex Nuts, (Figures 2 & 3). Do not tighten hardware at this time.
- 3. Locate the Center threaded mounting holes. Select (1) Center/Rear Mounting Bracket. Attach with (2) 10mm Hex Bolts, (2) 10mm Lock Washers and (2) 10mm Flat Washers, (Figures 4—6). Do not tighten hardware at this time.
- 4. Repeat Step 3 to install Rear Mounting Bracket, (Figures 5 & 7).
- 5. Unwrap the Driver/Left Sidebar. Attach Sidebar to the mounting brackets with (6) 8mm Combo Bolts. Do not tighten hardware at this time, (Figure 8). IMPORTANT: Do not slide or rotate Sidebar on cradles, or damage to the finish may result.
- 6. Level and adjust Sidebar and tighten all hardware.
- 7. Repeat Steps 2—6 for Passenger/Right side installation.
- **8.** Do periodic inspections to the installation to make sure that all hardware is secure and tight.

## **Driver/Left side Installation Pictured**

(Fig 5) Driver/Left Center and Rear mounting Bracket installation

(Fig 6) Driver/Left Center Mounting Bracket installed

(Fig 7) Driver/Left Rear Mounting Bracket installed