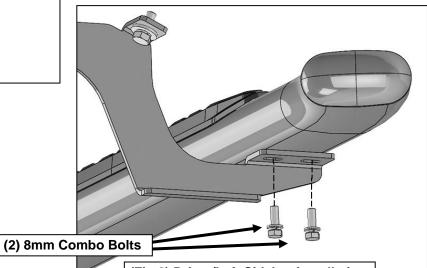

#### PROCEDURE:

- 1. REMOVE CONTENTS FROM BOX. VERIFY ALL PARTS ARE PRESENT. READ INSTRUCTIONS CAREFULLY BEFORE STARTING INSTALLATION.
- 2. Starting from underneath the Driver/Left side inner rocker panel, locate the threaded mounting holes on the rocker panel, (Figure 1). Remove the plastic plugs covering the mounting holes. Select (1) Front Mounting Bracket, (Figure 2). Attach to Driver/Left front location with (2) 10mm Hex Bolts, (2) 10mm Lock Washers and (2) 10mm Hex Nuts, (Figures 2 & 3). Do not tighten hardware at this time.
- 3. Locate the Center threaded mounting holes. Select (1) Center/Rear Mounting Bracket. Attach with (2) 10mm Hex Bolts, (2) 10mm Lock Washers and (2) 10mm Flat Washers, (Figures 4—6). Do not tighten hardware at this time.
- 4. Repeat Step 3 to install Rear Mounting Bracket, (Figures 5 & 7).
- 5. Unwrap the Driver/Left Sidebar. Attach Sidebar to the mounting brackets with (6) 8mm Combo Bolts. Do not tighten hardware at this time, (Figure 8). IMPORTANT: Do not slide or rotate Sidebar on cradles, or damage to the finish may result.
- 6. Level and adjust Sidebar and tighten all hardware.
- 7. Repeat Steps 2—6 for Passenger/Right side installation.
- **8.** Do periodic inspections to the installation to make sure that all hardware is secure and tight.

(Fig 8) Driver/Left Sidebar installation