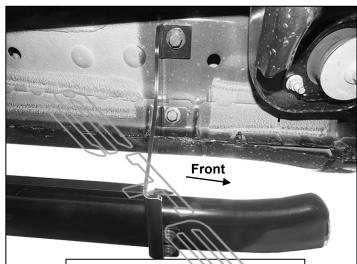

## PROCEDURE:

- 1. REMOVE CONTENTS FROM BOX. VERIFY ALL PARTS ARE PRESENT. READ INSTRUCTIONS CAREFULLY BEFORE STARTING INSTALLATION.
- 2. Starting from underneath the Driver/Left side inner rocker panel, locate the threaded mounting holes on the rocker panel, (Figure 1). Remove the plastic plugs covering the mounting holes. Select (1) Front Mounting Bracket, (Figure 2). Attach to Driver/Left front location with (2) 10mm Hex Bolts, (2) 10mm Lock Washers and (2) 10mm Hex Nuts, (Figures 2 & 3). Do not tighten hardware at this time.
- 3. Locate the Center threaded mounting holes. Select (1) Center/Rear Mounting Bracket. Attach with (2) 10mm Hex Bolts, (2) 10mm Lock Washers and (2) 10mm Flat Washers, (Figures 4—6). Do not tighten hardware at this time.
- 4. Repeat Step 3 to install Rear Mounting Bracket, (Figures 5 & 7).
- **5.** Unwrap the Driver/Left Sidebar. Attach Sidebar to the mounting brackets with (6) 8mm Combo Bolts. Do not tighten hardware at this time, **(Figures 8—11)**. **IMPORTANT:** Do not slide or rotate Sidebar on cradles, or damage to the finish may result.
- 6. Level and adjust Sidebar and tighten all hardware.
- 7. Repeat Steps 2—6 for Passenger/Right side installation.
- 8. Do periodic inspections to the installation to make sure that all hardware is secure and tight.

## **Driver/Left side Installation pictured**

(Fig 9) Driver/Left Sidebar installed on Front Mounting Bracket

(Fig 10) Driver/Left Sidebar installed on Center Mounting Bracket

(Fig 11) Driver/Left Sidebar installed on Rear Mounting Bracket