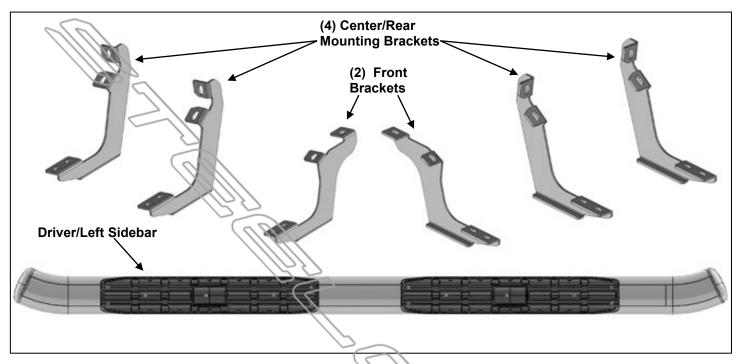

## **PARTS LIST:**

| 1 | Driver/Left Sidebar               | 12 | 10-1.5mm x 25mm Hex Bolts      |
|---|-----------------------------------|----|--------------------------------|
| 1 | Passenger/Right Sidebar           | 12 | 10mm Lock Washers              |
| 2 | Front Mounting Brackets           | 12 | 10mm x 27mm x 3mm Flat Washers |
| 4 | Center and Rear Mounting Brackets | 12 | 8-1.25mm x 25mm Combo Bolts    |

## PROCEDURE:

- 1. REMOVE CONTENTS FROM BOX. VERIFY ALL PARTS ARE PRESENT. READ INSTRUCTIONS CAREFULLY BEFORE STARTING INSTALLATION.
- 2. Starting from underneath the Driver/Left side inner rocker panel, locate the threaded mounting holes on the rocker panel, (Figure 1). Remove the plastic plugs covering the mounting holes. Select (1) Front Mounting Bracket, (Figure 2). Attach to Driver/Left front location with (2) 10mm Hex Bolts, (2) 10mm Lock Washers and (2) 10mm Hex Nuts, (Figures 2 & 3). Do not tighten hardware at this time.
- 3. Locate the Center threaded mounting holes. Select (1) Center/Rear Mounting Bracket. Attach with (2) 10mm Hex Bolts, (2) 10mm Lock Washers and (2) 10mm Flat Washers, (Figures 4—6). Do not tighten hardware at this time.
- 4. Repeat Step 3 to install Rear Mounting Bracket, (Figures 5 & 7).
- **5.** Unwrap the Driver/Left Sidebar. Attach Sidebar to the mounting brackets with (6) 8mm Combo Bolts. Do not tighten hardware at this time, **(Figures 8—11)**. **IMPORTANT:** Do not slide or rotate Sidebar on cradles, or damage to the finish may result.
- 6. Level and adjust Sidebar and tighten all hardware.
- 7. Repeat Steps 2—6 for Passenger/Right side installation.
- 8. Do periodic inspections to the installation to make sure that all hardware is secure and tight.