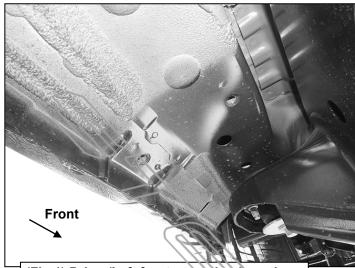

## PROCEDURE:

- 1. REMOVE CONTENTS FROM BOX. VERIFY ALL PARTS ARE PRESENT. READ INSTRUCTIONS CAREFULLY BEFORE STARTING INSTALLATION.
- 2. Starting from underneath the Driver/Left side inner rocker panel, locate the threaded mounting holes on the rocker panel, (Figure 1). Remove the plastic plugs covering the mounting holes. Select (1) Front Mounting Bracket, (Figure 2). Attach to Driver/Left front location with (2) 10mm Hex Bolts, (2) 10mm Lock Washers and (2) 10mm Hex Nuts, (Figures 2 & 3). Do not tighten hardware at this time.
- 3. Locate the Center threaded mounting holes. Select (1) Center/Rear Mounting Bracket. Attach with (2) 10mm Hex Bolts, (2) 10mm Lock Washers and (2) 10mm Flat Washers, (Figures 4—6). Do not tighten hardware at this time.
- 4. Repeat Step 3 to install Rear Mounting Bracket, (Figures 5 & 7).
- **5.** Unwrap the Driver/Left Sidebar. Attach Sidebar to the mounting brackets with (6) 8mm Combo Bolts. Do not tighten hardware at this time, **(Figures 8—11)**. **IMPORTANT:** Do not slide or rotate Sidebar on cradles, or damage to the finish may result.
- 6. Level and adjust Sidebar and tighten all hardware.
- 7. Repeat Steps 2—6 for Passenger/Right side installation.
- 8. Do periodic inspections to the installation to make sure that all hardware is secure and tight.

## **Driver/Left side Installation Pictured**

(Fig 1) Driver/Left front mounting Location

(2) 10mm Hex Bolts

(Fig 2) Driver/Left Front Mounting Bracket installation

(Fig 3) Driver/Left Front **Mounting Bracket attached** 