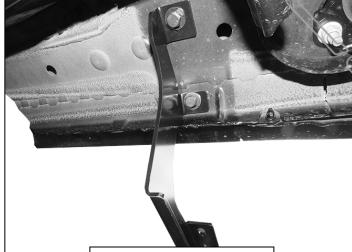

## PROCEDURE:

- 1. REMOVE CONTENTS FROM BOX. VERIFY ALL PARTS ARE PRESENT. READ INSTRUCTIONS CAREFULLY BEFORE STARTING INSTALLATION.
- 2. Starting from underneath the Driver/Left side inner rocker panel, locate the threaded mounting holes on the rocker panel, (Figure 1). Remove the plastic plugs covering the mounting holes. Select (1) Front Mounting Bracket, (Figure 2). Attach to Driver/Left front location with (2) 10mm Hex Bolts, (2) 10mm Lock Washers and (2) 10mm Hex Nuts, (Figures 2 & 3). Do not tighten hardware at this time.
- 3. Locate the Center threaded mounting holes. Select (1) Center/Rear Mounting Bracket. Attach with (2) 10mm Hex Bolts, (2) 10mm Lock Washers and (2) 10mm Flat Washers, (Figures 4—6). Do not tighten hardware at this time.
- 4. Repeat Step 3 to install Rear Mounting Bracket, (Figures 5 & 7).
- **5.** Unwrap the Driver/Left Sidebar. Attach Sidebar to the mounting brackets with (6) 8mm Combo Bolts. Do not tighten hardware at this time, **(Figures 8—11)**. **IMPORTANT:** Do not slide or rotate Sidebar on cradles, or damage to the finish may result.
- 6. Level and adjust Sidebar and tighten all hardware.
- 7. Repeat Steps 2—6 for Passenger/Right side installation.
- 8. Do periodic inspections to the installation to make sure that all hardware is secure and tight.

## **Driver/Left side Installation Pictured**

(Fig 1) Driver/Left front mounting Location

(2) 10mm Hex Bolts

(Fig 2) Driver/Left Front Mounting Bracket installation

(Fig 3) Driver/Left Front **Mounting Bracket attached** 