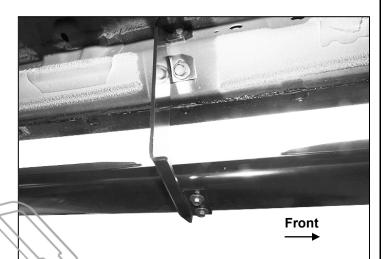

## PROCEDURE:

- 1. REMOVE CONTENTS FROM BOX. VERIFY ALL PARTS ARE PRESENT. READ INSTRUCTIONS CAREFULLY BEFORE STARTING INSTALLATION.
- 2. Starting from underneath the Driver/Left side inner rocker panel, locate the threaded mounting holes on the rocker panel, (Figure 1). Remove the plastic plugs covering the mounting holes. Select (1) Front Mounting Bracket, (Figure 2). Attach to Driver/Left front location with (2) 10mm Hex Bolts, (2) 10mm Lock Washers and (2) 10mm Hex Nuts, (Figures 2 & 3). Do not tighten hardware at this time.
- 3. Locate the Center threaded mounting holes. Select (1) Center/Rear Mounting Bracket. Attach with (2) 10mm Hex Bolts, (2) 10mm Lock Washers and (2) 10mm Flat Washers, (Figures 4—6). Do not tighten hardware at this time.
- 4. Repeat Step 3 to install Rear Mounting Bracket, (Figures 5 & 7).
- **5.** Unwrap the Driver/Left Sidebar. Attach Sidebar to the mounting brackets with (6) 8mm Combo Bolts. Do not tighten hardware at this time, **(Figures 8—11)**. **IMPORTANT:** Do not slide or rotate Sidebar on cradles, or damage to the finish may result.
- 6. Level and adjust Sidebar and tighten all hardware.
- 7. Repeat Steps 2—6 for Passenger/Right side installation.
- 8. Do periodic inspections to the installation to make sure that all hardware is secure and tight.

## **Driver/Left side Installation Pictured**

(Fig 1) Driver/Left front mounting Location

(2) 10mm Hex Bolts

(Fig 2) Driver/Left Front Mounting Bracket installation

(Fig 3) Driver/Left Front **Mounting Bracket attached** 