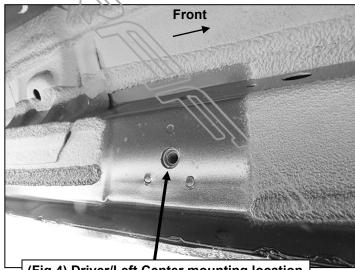

## PROCEDURE:

- 1. REMOVE CONTENTS FROM BOX. VERIFY ALL PARTS ARE PRESENT. READ INSTRUCTIONS CAREFULLY BEFORE STARTING INSTALLATION.
- 2. Starting from underneath the Driver/Left side inner rocker panel, locate the threaded mounting holes on the rocker panel, (Figure 1). Remove the plastic plugs covering the mounting holes. Select (1) Front Mounting Bracket, (Figure 2). Attach to Driver/Left front location with (2) 10mm Hex Bolts, (2) 10mm Lock Washers and (2) 10mm Hex Nuts, (Figures 2 & 3). Do not tighten hardware at this time.
- 3. Locate the Center threaded mounting holes. Select (1) Center/Rear Mounting Bracket. Attach with (2) 10mm Hex Bolts, (2) 10mm Lock Washers and (2) 10mm Flat Washers, (Figures 4—6). Do not tighten hardware at this time.
- 4. Repeat Step 3 to install Rear Mounting Bracket, (Figures 5 & 7).
- **5.** Unwrap the Driver/Left Sidebar. Attach Sidebar to the mounting brackets with (6) 8mm Combo Bolts. Do not tighten hardware at this time, **(Figures 8—11)**. **IMPORTANT:** Do not slide or rotate Sidebar on cradles, or damage to the finish may result.
- 6. Level and adjust Sidebar and tighten all hardware.
- 7. Repeat Steps 2—6 for Passenger/Right side installation.
- 8. Do periodic inspections to the installation to make sure that all hardware is secure and tight.

(Fig 4) Driver/Left Center mounting location