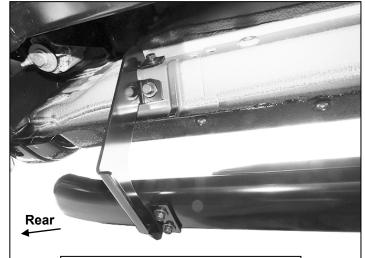

## PROCEDURE:

- 1. REMOVE CONTENTS FROM BOX. VERIFY ALL PARTS ARE PRESENT. READ INSTRUCTIONS CAREFULLY BEFORE STARTING INSTALLATION.
- 2. Starting from underneath the Driver/Left side inner rocker panel, locate the threaded mounting holes on the rocker panel, (Figure 1). Remove the plastic plugs covering the mounting holes. Select (1) Front Mounting Bracket, (Figure 2). Attach to Driver/Left front location with (2) 10mm Hex Bolts, (2) 10mm Lock Washers and (2) 10mm Hex Nuts, (Figures 2 & 3). Do not tighten hardware at this time.
- 3. Locate the Center threaded mounting holes. Select (1) Center/Rear Mounting Bracket. Attach with (2) 10mm Hex Bolts, (2) 10mm Lock Washers and (2) 10mm Flat Washers, (Figures 4—6). Do not tighten hardware at this time.
- 4. Repeat Step 3 to install Rear Mounting Bracket, (Figures 5 & 7).
- **5.** Unwrap the Driver/Left Sidebar. Attach Sidebar to the mounting brackets with (6) 8mm Combo Bolts. Do not tighten hardware at this time, **(Figures 8—11)**. **IMPORTANT:** Do not slide or rotate Sidebar on cradles, or damage to the finish may result.
- 6. Level and adjust Sidebar and tighten all hardware.
- 7. Repeat Steps 2—6 for Passenger/Right side installation.
- 8. Do periodic inspections to the installation to make sure that all hardware is secure and tight.

## **Driver/Left side Installation pictured**

(Fig 9) Driver/Left Sidebar installed on Front Mounting Bracket

(Fig 10) Driver/Left Sidebar installed on Center Mounting Bracket

(Fig 11) Driver/Left Sidebar installed on Rear Mounting Bracket