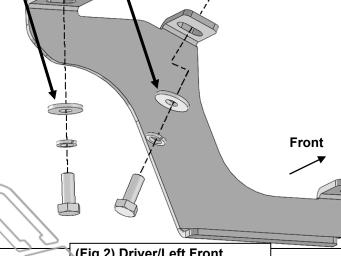

## PROCEDURE:

- 1. REMOVE CONTENTS FROM BOX. VERIFY ALL PARTS ARE PRESENT. READ INSTRUCTIONS CAREFULLY BEFORE STARTING INSTALLATION.
- 2. Starting from underneath the Driver/Left side inner rocker panel, locate the threaded mounting holes on the rocker panel, (Figure 1). Remove the plastic plugs covering the mounting holes. Select (1) Front Mounting Bracket, (Figure 2). Attach to Driver/Left front location with (2) 10mm Hex Bolts, (2) 10mm Lock Washers and (2) 10mm Hex Nuts, (Figures 2 & 3). Do not tighten hardware at this time.
- 3. Locate the Center threaded mounting holes. Select (1) Center/Rear Mounting Bracket. Attach with (2) 10mm Hex Bolts, (2) 10mm Lock Washers and (2) 10mm Flat Washers, (Figures 4—6). Do not tighten hardware at this time.
- 4. Repeat Step 3 to install Rear Mounting Bracket, (Figures 5 & 7).
- **5.** Unwrap the Driver/Left Sidebar. Attach Sidebar to the mounting brackets with (6) 8mm Combo Bolts. Do not tighten hardware at this time, **(Figures 8—11)**. **IMPORTANT:** Do not slide or rotate Sidebar on cradles, or damage to the finish may result.
- 6. Level and adjust Sidebar and tighten all hardware.
- 7. Repeat Steps 2—6 for Passenger/Right side installation.
- 8. Do periodic inspections to the installation to make sure that all hardware is secure and tight.

## **Driver/Left side Installation Pictured**

(Fig 1) Driver/Left front mounting Location

(2) 10mm Hex Bolts

(Fig 2) Driver/Left Front Mounting Bracket installation

(Fig 3) Driver/Left Front **Mounting Bracket attached** 