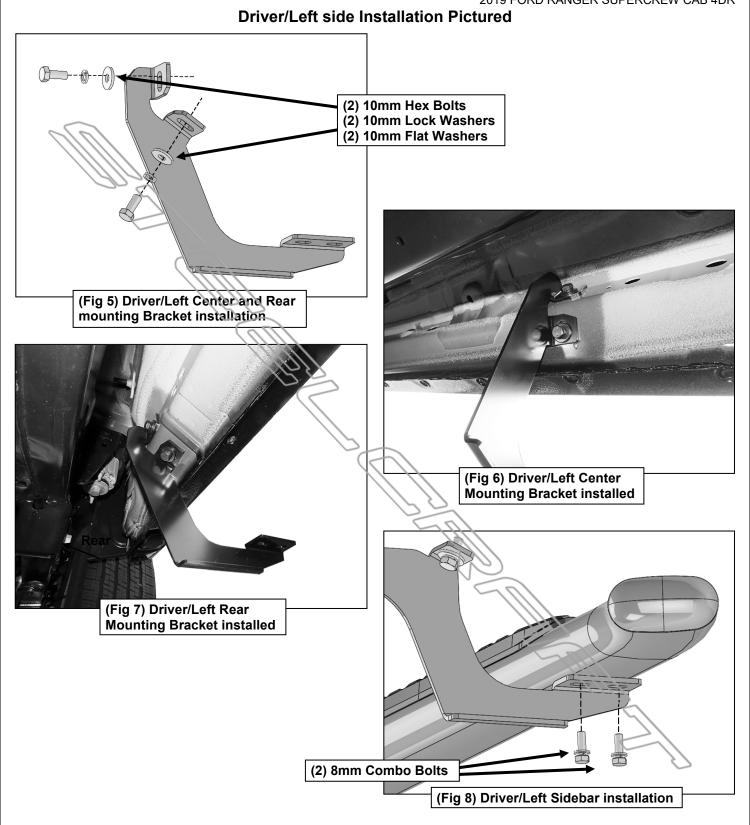

## PROCEDURE:

- 1. REMOVE CONTENTS FROM BOX. VERIFY ALL PARTS ARE PRESENT. READ INSTRUCTIONS CAREFULLY BEFORE STARTING INSTALLATION.
- 2. Starting from underneath the Driver/Left side inner rocker panel, locate the threaded mounting holes on the rocker panel, (Figure 1). Remove the plastic plugs covering the mounting holes. Select (1) Front Mounting Bracket, (Figure 2). Attach to Driver/Left front location with (2) 10mm Hex Bolts, (2) 10mm Lock Washers and (2) 10mm Hex Nuts, (Figures 2 & 3). Do not tighten hardware at this time.
- 3. Locate the Center threaded mounting holes. Select (1) Center/Rear Mounting Bracket. Attach with (2) 10mm Hex Bolts, (2) 10mm Lock Washers and (2) 10mm Flat Washers, (Figures 4—6). Do not tighten hardware at this time.
- 4. Repeat Step 3 to install Rear Mounting Bracket, (Figures 5 & 7).
- **5.** Unwrap the Driver/Left Sidebar. Attach Sidebar to the mounting brackets with (6) 8mm Combo Bolts. Do not tighten hardware at this time, **(Figures 8—11)**. **IMPORTANT:** Do not slide or rotate Sidebar on cradles, or damage to the finish may result.
- 6. Level and adjust Sidebar and tighten all hardware.
- 7. Repeat Steps 2—6 for Passenger/Right side installation.
- 8. Do periodic inspections to the installation to make sure that all hardware is secure and tight.

## **Driver/Left side Installation Pictured**

(Fig 1) Driver/Left front mounting Location

(2) 10mm Hex Bolts

(Fig 2) Driver/Left Front Mounting Bracket installation

(Fig 3) Driver/Left Front **Mounting Bracket attached** 

(Fig 4) Driver/Left Center mounting location