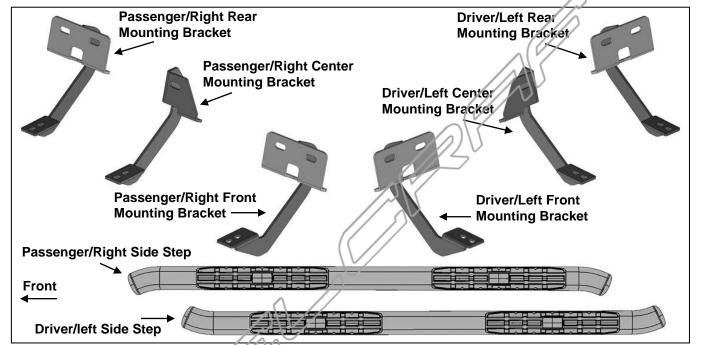

#### PARTS LIST: Driver/Left Side Bar 10 8-1.25mm x 30mm Hex Bolts 1 1 Passenger/Right Side Bar 10 8-1.25mm x 25mm Hex Bolts Driver/Left Front-Passenger/Right Rear Brackets 8mm x 28mm OD x 3mm Large Flat Washers 2 10 2 Passenger/Right Front-Driver/Left Rear Brackets 8mm x 24mm OD x 2mm STD Flat Washers 20 Driver/Left Center Mounting Bracket 8mm Lock Washers 1 20 1 Passenger/Right Center Mounting Bracket 10 8mm Hex Nuts 8mm Deep Clip Nuts 8mm x 25mm Combo Bolts 10 12