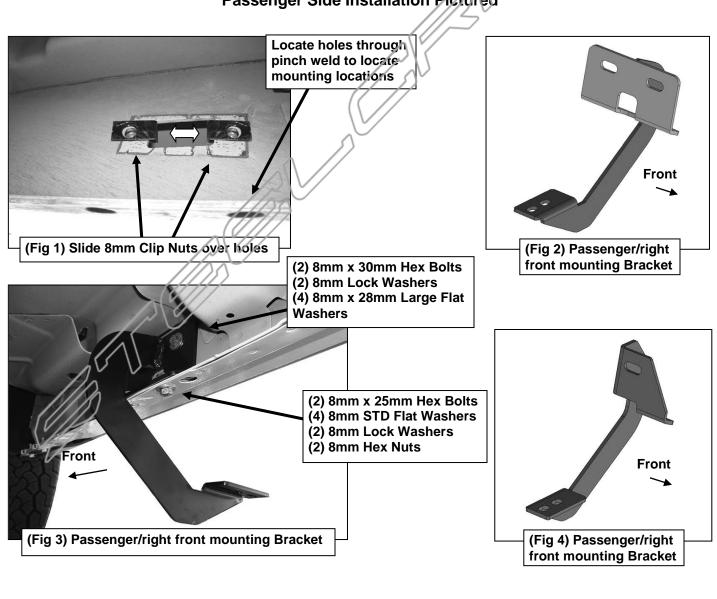

## **PROCEDURE:**

- 1. REMOVE CONTENTS FROM BOX. VERIFY ALL PARTS ARE PRESENT. READ INSTRUCTIONS CAREFULLY BEFORE STARTING INSTALLATION.
- 2. Starting on the passenger side of the vehicle, locate the (2) holes in the bottom of the body panel, (pinch weld), toward the front tire. Next, locate the rectangular opening and (2) small holes in the inner body panel directly above the holes in the pinch weld, (Figure 1). NOTE: The holes in the inner panel may be covered with sealing tape or insulation.
- 3. Slide (1) 8mm Clip Nut into the rectangular opening with the nut towards the inside. Line up the threaded nut on the clip with the round hole, (Figure 1). Repeat to install the 2nd 8mm Clip Nut in remaining hole location.
- 4. Select the passenger side front Bracket, (Figure 2). Attach the top mounting holes in the Bracket to the (2) Clip Nuts with the included (2) 8mm x 30mm Hex Bolts, (2) 8mm Lock Washers and (2) 8mm x 28mm Large Flat Washers, (Figure 3). Do not tighten hardware at this time. NOTE: The cradle on the front Bracket will face to the rear of the vehicle.
- 5. Align the bottom holes in the front Bracket with the (2) holes in the pinch weld. Bolt the Bracket to the pinch weld with the included (2) 8mm x 25mm Hex Bolts, (4) 8mm STD Flat Washers, (2) 8mm Lock Washers and (2) 8mm Hex Nuts, (Figure 3). NOTE: Insert the bolts up from the bottom of the pinch weld and through the Bracket.
- 6. Select the driver side center Mounting Bracket, (Figure 4). Move toward the center of the vehicle. Locate the (2) holes in the pinch weld similar to the front location, (Figure 5). Insert (1) 8mm Clip Nut into the rectangular opening and up to the single small round hole in the body panel. Attach the top of the center Bracket to the Clip Nut with (1) 8mm x 30mm Hex Bolt, (1) 8mm Lock Washer and (1) 8mm x 28mm Large Flat Washer, (Figure 6). Line up the hole in the Bracket with the forward hole in the pinch weld. Bolt the Bracket to the pinch weld with (1) 8mm x 25mm Hex Bolt, (2) 8mm STD Flat Washers, (1) 8mm Lock Washer and (1) 8mm Hex Nut, (Figure 6). Do not tighten hardware at this time. NOTE: The cradle on the center mounting Bracket will face the front of the vehicle.

# Passenger Side Installation Pictured

4X SERIES 4" BENT END SIDE STEPS 09-14 FORD F-150 SUPER CREW CAB