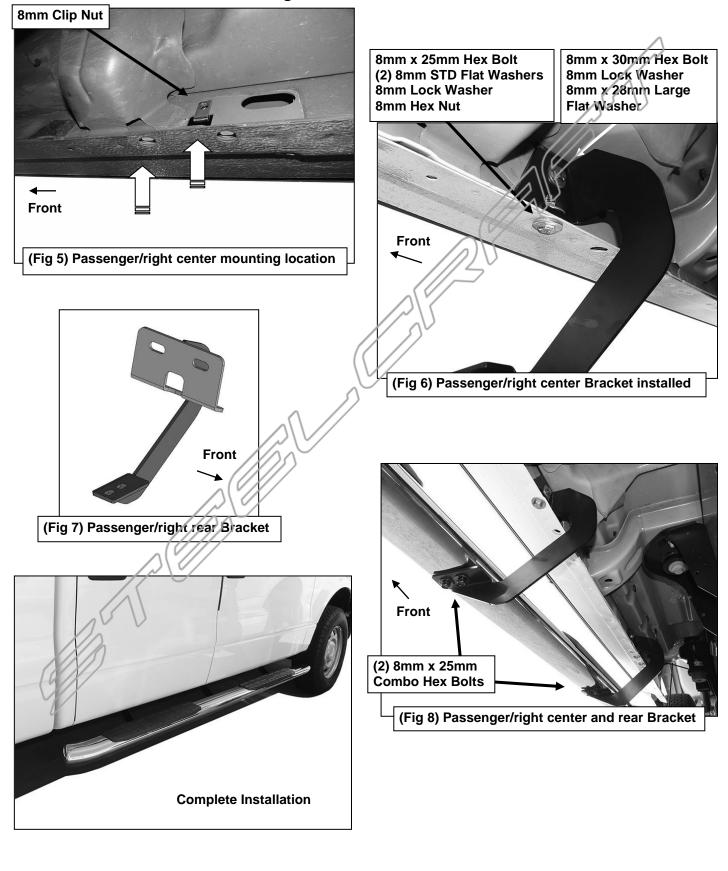

## **PROCEDURE:**

- 1. REMOVE CONTENTS FROM BOX. VERIFY ALL PARTS ARE PRESENT. READ INSTRUCTIONS CAREFULLY BEFORE STARTING INSTALLATION.
- 2. Starting on the passenger side of the vehicle, locate the (2) holes in the bottom of the body panel, (pinch weld), toward the front tire. Next, locate the rectangular opening and (2) small holes in the inner body panel directly above the holes in the pinch weld, (Figure 1). NOTE: The holes in the inner panel may be covered with sealing tape or insulation.
- 3. Slide (1) 8mm Clip Nut into the rectangular opening with the nut towards the inside. Line up the threaded nut on the clip with the round hole, (Figure 1). Repeat to install the 2nd 8mm Clip Nut in remaining hole location.
- 4. Select the passenger side front Bracket, (Figure 2). Attach the top mounting holes in the Bracket to the (2) Clip Nuts with the included (2) 8mm x 30mm Hex Bolts, (2) 8mm Lock Washers and (2) 8mm x 28mm Large Flat Washers, (Figure 3). Do not tighten hardware at this time. NOTE: The cradle on the front Bracket will face to the rear of the vehicle.
- 5. Align the bottom holes in the front Bracket with the (2) holes in the pinch weld. Bolt the Bracket to the pinch weld with the included (2) 8mm x 25mm Hex Bolts, (4) 8mm STD Flat Washers, (2) 8mm Lock Washers and (2) 8mm Hex Nuts, (Figure 3). NOTE: Insert the bolts up from the bottom of the pinch weld and through the Bracket.
- 6. Select the driver side center Mounting Bracket, (Figure 4). Move toward the center of the vehicle. Locate the (2) holes in the pinch weld similar to the front location, (Figure 5). Insert (1) 8mm Clip Nut into the rectangular opening and up to the single small round hole in the body panel. Attach the top of the center Bracket to the Clip Nut with (1) 8mm x 30mm Hex Bolt, (1) 8mm Lock Washer and (1) 8mm x 28mm Large Flat Washer, (Figure 6). Line up the hole in the Bracket with the forward hole in the pinch weld. Bolt the Bracket to the pinch weld with (1) 8mm x 25mm Hex Bolt, (2) 8mm STD Flat Washers, (1) 8mm Lock Washer and (1) 8mm Hex Nut, (Figure 6). Do not tighten hardware at this time. NOTE: The cradle on the center mounting Bracket will face the front of the vehicle.

#### 4X SERIES 4" BENT END SIDE STEPS 09-14 FORD F-150 SUPER CREW CAB

- 7. Select the passenger side rear mounting Bracket. (Figure 7). Continue along the cab to the rear mounting location, (Figure 1). Locate the last (2) mounting holes in the pinch weld towards the back of the cab. Repeat Steps 2-5 for rear mounting Bracket installation. NOTE: The cradle on the rear Bracket will face the front of the vehicle, (Figure 8).
- 8. Carefully position the Side Step onto the mounting Brackets. Attach the Side Step to the Brackets with the included (6) 8mm x 25mm Combination Bolts, (Figure 8). Do not tighten hardware at this time.
- 9. Level and adjust the Side Step properly and tighten all hardware.
- 10. Repeat Steps 2—9 for driver/left Side Step installation.
- **11.** Do periodic inspections to the installation to make sure that all hardware is secure and tight.