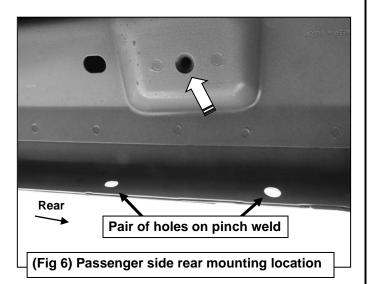

- 3. Next, select the Passenger/right side Front Support Bracket, (Figure 3). IMPORTANT: Use the illustration above to help identify the correct Support and Mounting Bracket. Attach the Support Bracket to the <u>back</u> of the pinch weld using (2) 6mm Hex Bolts, (4) 6mm Flat Washers and (2) 6mm Nylon Lock Nuts, (Figures 3—5). NOTE: Insert bolts from the outside of the pinch weld and through the Bracket. Use (1) 10mm Hex Bolt, (2) 10mm Flat Washers and (1) 10mm Nylon Lock Nut to secure the Support Bracket to the <u>rear</u> side of the Mounting Bracket, (Figures 4 & 5). Do not tighten hardware at this time.
- 4. Move to the rear mounting location and locate the threaded insert and pair of holes on the pinch weld, (Figure 6). Repeat Steps 3 & 4 to install the Rear Brackets, (Figure 7). Use the illustration above to help determine the correct Rear Brackets.
- 5. Select the Passenger/Right Sidebar. Use the illustration above to help identify the correct Sidebar for each side. Carefully position the Sidebar onto the (3) Mounting Brackets. IMPORTANT: Do not slide, (front to back or rotate), the Sidebar on the Brackets or damage to the finish on the Sidebar may result. Attach the Sidebar to the Mounting Brackets with (4) 8mm x 25mm Combination Hex Bolts, (Figures 8—11). Do not tighten hardware. NOTE: Mounting cradles on Brackets should be inline and pointing toward the rear of the vehicle for proper installation.
- 6. Level and adjust the Sidebar and tighten all hardware.
- 7. Repeat Steps 1—6 for driver/left Sidebar installation.
- 8. Do periodic inspections to the installation to make sure that all hardware is secure and tight.