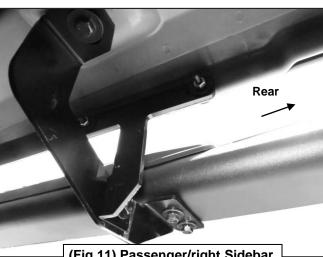

- 3. Next, select the Passenger/right side Front Support Bracket, (Figure 3). IMPORTANT: Use the illustration above to help identify the correct Support and Mounting Bracket. Attach the Support Bracket to the <u>back</u> of the pinch weld using (2) 6mm Hex Bolts, (4) 6mm Flat Washers and (2) 6mm Nylon Lock Nuts, (Figures 3—5). NOTE: Insert bolts from the outside of the pinch weld and through the Bracket. Use (1) 10mm Hex Bolt, (2) 10mm Flat Washers and (1) 10mm Nylon Lock Nut to secure the Support Bracket to the <u>rear</u> side of the Mounting Bracket, (Figures 4 & 5). Do not tighten hardware at this time.
- 4. Move to the rear mounting location and locate the threaded insert and pair of holes on the pinch weld, (Figure 6). Repeat Steps 3 & 4 to install the Rear Brackets, (Figure 7). Use the illustration above to help determine the correct Rear Brackets.
- 5. Select the Passenger/Right Sidebar. Use the illustration above to help identify the correct Sidebar for each side. Carefully position the Sidebar onto the (3) Mounting Brackets. IMPORTANT: Do not slide, (front to back or rotate), the Sidebar on the Brackets or damage to the finish on the Sidebar may result. Attach the Sidebar to the Mounting Brackets with (4) 8mm x 25mm Combination Hex Bolts, (Figures 8—11). Do not tighten hardware. NOTE: Mounting cradles on Brackets should be inline and pointing toward the rear of the vehicle for proper installation.
- 6. Level and adjust the Sidebar and tighten all hardware.
- 7. Repeat Steps 1—6 for driver/left Sidebar installation.
- 8. Do periodic inspections to the installation to make sure that all hardware is secure and tight.

# **Passenger Side Installation Pictured**

Page 4 of 4

(Fig 9) Passenger/right Sidebar attached to Front Brackets

(Fig 10) Passenger/right Sidebar attached to Rear Brackets illustrated

(Fig 11) Passenger/right Sidebar attached to Rear Brackets