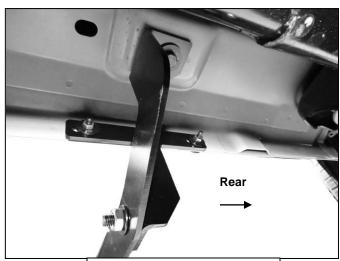

- 3. Next, select the Passenger/right side Front Support Bracket, (Figure 3). IMPORTANT: Use the illustration above to help identify the correct Support and Mounting Bracket. Attach the Support Bracket to the <u>back</u> of the pinch weld using (2) 6mm Hex Bolts, (4) 6mm Flat Washers and (2) 6mm Nylon Lock Nuts, (Figures 3—5). NOTE: Insert bolts from the outside of the pinch weld and through the Bracket. Use (1) 10mm Hex Bolt, (2) 10mm Flat Washers and (1) 10mm Nylon Lock Nut to secure the Support Bracket to the <u>rear</u> side of the Mounting Bracket, (Figures 4 & 5). Do not tighten hardware at this time.
- 4. Move to the rear mounting location and locate the threaded insert and pair of holes on the pinch weld, (Figure 6). Repeat Steps 3 & 4 to install the Rear Brackets, (Figure 7). Use the illustration above to help determine the correct Rear Brackets.
- 5. Select the Passenger/Right Sidebar. Use the illustration above to help identify the correct Sidebar for each side. Carefully position the Sidebar onto the (3) Mounting Brackets. IMPORTANT: Do not slide, (front to back or rotate), the Sidebar on the Brackets or damage to the finish on the Sidebar may result. Attach the Sidebar to the Mounting Brackets with (4) 8mm x 25mm Combination Hex Bolts, (Figures 8—11). Do not tighten hardware. NOTE: Mounting cradles on Brackets should be inline and pointing toward the rear of the vehicle for proper installation.
- 6. Level and adjust the Sidebar and tighten all hardware.
- 7. Repeat Steps 1—6 for driver/left Sidebar installation.
- 8. Do periodic inspections to the installation to make sure that all hardware is secure and tight.

- (2) 6mm Hex Bolts (4) 6mm Flat Washers
- (2) 6mm Nylon Lock Nuts

(Fig 4) Passenger/right side Front Support Bracket attached to rear side of Front Bracket