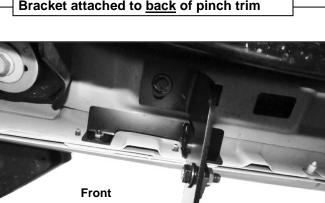

- 3. Next, select the Passenger/right side Front Support Bracket, (Figure 3). IMPORTANT: Use the illustration above to help identify the correct Support and Mounting Bracket. Attach the Support Bracket to the <u>back</u> of the pinch weld using (2) 6mm Hex Bolts, (4) 6mm Flat Washers and (2) 6mm Nylon Lock Nuts, (Figures 3—5). NOTE: Insert bolts from the outside of the pinch weld and through the Bracket. Use (1) 10mm Hex Bolt, (2) 10mm Flat Washers and (1) 10mm Nylon Lock Nut to secure the Support Bracket to the <u>rear</u> side of the Mounting Bracket, (Figures 4 & 5). Do not tighten hardware at this time.
- 4. Move to the rear mounting location and locate the threaded insert and pair of holes on the pinch weld, (Figure 6). Repeat Steps 3 & 4 to install the Rear Brackets, (Figure 7). Use the illustration above to help determine the correct Rear Brackets.
- 5. Select the Passenger/Right Sidebar. Use the illustration above to help identify the correct Sidebar for each side. Carefully position the Sidebar onto the (3) Mounting Brackets. IMPORTANT: Do not slide, (front to back or rotate), the Sidebar on the Brackets or damage to the finish on the Sidebar may result. Attach the Sidebar to the Mounting Brackets with (4) 8mm x 25mm Combination Hex Bolts, (Figures 8—11). Do not tighten hardware. NOTE: Mounting cradles on Brackets should be inline and pointing toward the rear of the vehicle for proper installation.
- 6. Level and adjust the Sidebar and tighten all hardware.
- 7. Repeat Steps 1—6 for driver/left Sidebar installation.
- 8. Do periodic inspections to the installation to make sure that all hardware is secure and tight.

## **Passenger Side Installation Pictured**

(Fig 3) Passenger/right side Front Support Bracket attached to <u>back</u> of pinch trim

(Fig 5) Passenger/right side Front Brackets installed

(Fig 7) Passenger/right side Rear Brackets installed