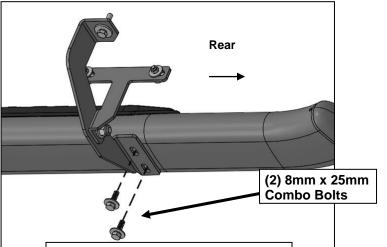

- 3. Next, select the Passenger/right side Front Support Bracket, (Figure 3). IMPORTANT: Use the illustration above to help identify the correct Support and Mounting Bracket. Attach the Support Bracket to the <u>back</u> of the pinch weld using (2) 6mm Hex Bolts, (4) 6mm Flat Washers and (2) 6mm Nylon Lock Nuts, (Figures 3—5). NOTE: Insert bolts from the outside of the pinch weld and through the Bracket. Use (1) 10mm Hex Bolt, (2) 10mm Flat Washers and (1) 10mm Nylon Lock Nut to secure the Support Bracket to the <u>rear</u> side of the Mounting Bracket, (Figures 4 & 5). Do not tighten hardware at this time.
- 4. Move to the rear mounting location and locate the threaded insert and pair of holes on the pinch weld, (Figure 6). Repeat Steps 3 & 4 to install the Rear Brackets, (Figure 7). Use the illustration above to help determine the correct Rear Brackets.
- 5. Select the Passenger/Right Sidebar. Use the illustration above to help identify the correct Sidebar for each side. Carefully position the Sidebar onto the (3) Mounting Brackets. IMPORTANT: Do not slide, (front to back or rotate), the Sidebar on the Brackets or damage to the finish on the Sidebar may result. Attach the Sidebar to the Mounting Brackets with (4) 8mm x 25mm Combination Hex Bolts, (Figures 8—11). Do not tighten hardware. NOTE: Mounting cradles on Brackets should be inline and pointing toward the rear of the vehicle for proper installation.
- 6. Level and adjust the Sidebar and tighten all hardware.
- 7. Repeat Steps 1—6 for driver/left Sidebar installation.
- 8. Do periodic inspections to the installation to make sure that all hardware is secure and tight.