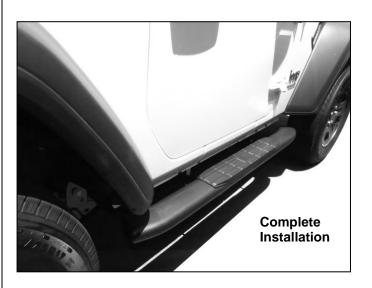

inish. Do not use any type of polish or wax that may contain abrasives that could damage the finish. Mild soap may be used to clean Sidebar.

### **Passenger Side Installation Pictured**





## **Passenger Side Installation Pictured**



(Fig 3) Passenger/right side Front Support Bracket attached to <u>back</u> of pinch trim



(Fig 5) Passenger/right side Front Brackets installed



(Fig 7) Passenger/right side Rear Brackets installed

- (2) 6mm Hex Bolts (4) 6mm Flat Washers
- (2) 6mm Nylon Lock Nuts



(Fig 4) Passenger/right side Front Support Bracket attached to rear side of Front Bracket



# **Passenger Side Installation Pictured**

Page 4 of 4





(Fig 9) Passenger/right Sidebar attached to Front Brackets



(Fig 10) Passenger/right Sidebar attached to Rear Brackets illustrated





(Fig 11) Passenger/right Sidebar attached to Rear Brackets

07/26/18 (RA) 40-