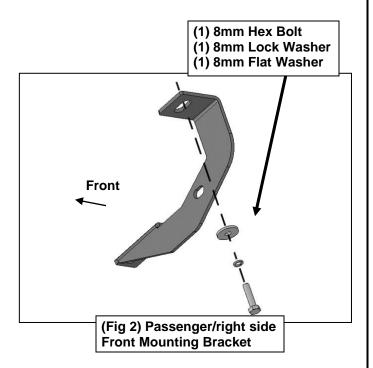

- 1. Start installation toward the front of the passenger side of the vehicle and find the front threaded insert located in between the first pair of holes along the pinch weld, (**Figure 1**).
- 2. Select the Passenger/right side Front Mounting Bracket, (Figure 2). IMPORTANT: Use the illustration above to properly identify the Mounting Bracket. Attach the Bracket to the threaded insert using (1) 8mm Hex Bolt, (1) 8mm Lock Washer and (1) 8mm Flat Washer, (Figure 2). Do not tighten hardware at this time.