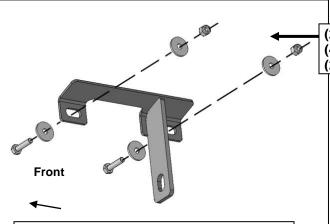

- 3. Next, select the Passenger/right side Front Support Bracket, (Figure 3). IMPORTANT: Use the illustration above to help identify the correct Support and Mounting Bracket. Attach the Support Bracket to the <u>back</u> of the pinch weld using (2) 6mm Hex Bolts, (4) 6mm Flat Washers and (2) 6mm Nylon Lock Nuts, (Figures 3—5). NOTE: Insert bolts from the outside of the pinch weld and through the Bracket. Use (1) 10mm Hex Bolt, (2) 10mm Flat Washers and (1) 10mm Nylon Lock Nut to secure the Support Bracket to the <u>rear</u> side of the Mounting Bracket, (Figures 4 & 5). Do not tighten hardware at this time.
- 4. Move to the rear mounting location and locate the threaded insert and pair of holes on the pinch weld, (Figure 6). Repeat Steps 3 & 4 to install the Rear Brackets, (Figure 7). Use the illustration above to help determine the correct Rear Brackets.
- 5. Select the Passenger/Right Sidebar. Use the illustration above to help identify the correct Sidebar for each side. Carefully position the Sidebar onto the (3) Mounting Brackets. IMPORTANT: Do not slide, (front to back or rotate), the Sidebar on the Brackets or damage to the finish on the Sidebar may result. Attach the Sidebar to the Mounting Brackets with (4) 8mm x 25mm Combination Hex Bolts, (Figures 8—11). Do not tighten hardware. NOTE: Mounting cradles on Brackets should be inline and pointing toward the rear of the vehicle for proper installation.
- 6. Level and adjust the Sidebar and tighten all hardware.
- 7. Repeat Steps 1—6 for driver/left Sidebar installation.
- 8. Do periodic inspections to the installation to make sure that all hardware is secure and tight.

- (2) 6mm Hex Bolts (4) 6mm Flat Washers
- (2) 6mm Nylon Lock Nuts

(Fig 4) Passenger/right side Front Support Bracket attached to rear side of Front Bracket