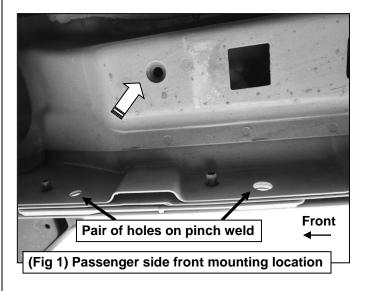

- 1. Start installation toward the front of the passenger side of the vehicle and find the front threaded insert located in between the first pair of holes along the pinch weld, (**Figure 1**).
- 2. Select the Passenger/right side Front Mounting Bracket, (Figure 2). IMPORTANT: Use the illustration above to properly identify the Mounting Bracket. Attach the Bracket to the threaded insert using (1) 8mm Hex Bolt, (1) 8mm Lock Washer and (1) 8mm Flat Washer, (Figure 2). Do not tighten hardware at this time.