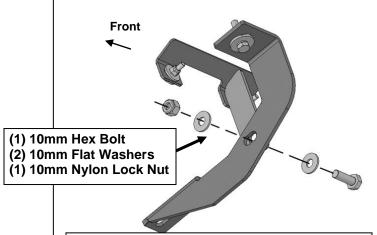

- 3. Next, select the Passenger/right side Front Support Bracket, (Figure 3). IMPORTANT: Use the illustration above to help identify the correct Support and Mounting Bracket. Attach the Support Bracket to the <u>back</u> of the pinch weld using (2) 6mm Hex Bolts, (4) 6mm Flat Washers and (2) 6mm Nylon Lock Nuts, (Figures 3—5). NOTE: Insert bolts from the outside of the pinch weld and through the Bracket. Use (1) 10mm Hex Bolt, (2) 10mm Flat Washers and (1) 10mm Nylon Lock Nut to secure the Support Bracket to the <u>rear</u> side of the Mounting Bracket, (Figures 4 & 5). Do not tighten hardware at this time.
- 4. Move to the rear mounting location and locate the threaded insert and pair of holes on the pinch weld, (Figure 6). Repeat Steps 3 & 4 to install the Rear Brackets, (Figure 7). Use the illustration above to help determine the correct Rear Brackets.
- 5. Select the Passenger/Right Sidebar. Use the illustration above to help identify the correct Sidebar for each side. Carefully position the Sidebar onto the (3) Mounting Brackets. IMPORTANT: Do not slide, (front to back or rotate), the Sidebar on the Brackets or damage to the finish on the Sidebar may result. Attach the Sidebar to the Mounting Brackets with (4) 8mm x 25mm Combination Hex Bolts, (Figures 8—11). Do not tighten hardware. NOTE: Mounting cradles on Brackets should be inline and pointing toward the rear of the vehicle for proper installation.
- 6. Level and adjust the Sidebar and tighten all hardware.
- 7. Repeat Steps 1—6 for driver/left Sidebar installation.
- 8. Do periodic inspections to the installation to make sure that all hardware is secure and tight.

- (2) 6mm Hex Bolts (4) 6mm Flat Washers
- (2) 6mm Nylon Lock Nuts

(Fig 4) Passenger/right side Front Support Bracket attached to rear side of Front Bracket