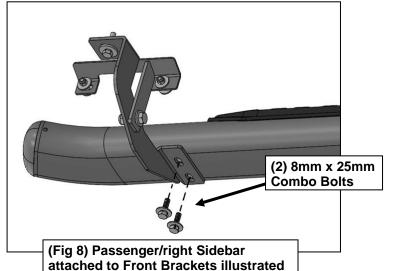

- 3. Next, select the Passenger/right side Front Support Bracket, (Figure 3). IMPORTANT: Use the illustration above to help identify the correct Support and Mounting Bracket. Attach the Support Bracket to the <u>back</u> of the pinch weld using (2) 6mm Hex Bolts, (4) 6mm Flat Washers and (2) 6mm Nylon Lock Nuts, (Figures 3—5). NOTE: Insert bolts from the outside of the pinch weld and through the Bracket. Use (1) 10mm Hex Bolt, (2) 10mm Flat Washers and (1) 10mm Nylon Lock Nut to secure the Support Bracket to the <u>rear</u> side of the Mounting Bracket, (Figures 4 & 5). Do not tighten hardware at this time.
- 4. Move to the rear mounting location and locate the threaded insert and pair of holes on the pinch weld, (Figure 6). Repeat Steps 3 & 4 to install the Rear Brackets, (Figure 7). Use the illustration above to help determine the correct Rear Brackets.
- 5. Select the Passenger/Right Sidebar. Use the illustration above to help identify the correct Sidebar for each side. Carefully position the Sidebar onto the (3) Mounting Brackets. IMPORTANT: Do not slide, (front to back or rotate), the Sidebar on the Brackets or damage to the finish on the Sidebar may result. Attach the Sidebar to the Mounting Brackets with (4) 8mm x 25mm Combination Hex Bolts, (Figures 8—11). Do not tighten hardware. NOTE: Mounting cradles on Brackets should be inline and pointing toward the rear of the vehicle for proper installation.
- 6. Level and adjust the Sidebar and tighten all hardware.
- 7. Repeat Steps 1—6 for driver/left Sidebar installation.
- 8. Do periodic inspections to the installation to make sure that all hardware is secure and tight.

# **Passenger Side Installation Pictured**

Page 4 of 4

(Fig 9) Passenger/right Sidebar attached to Front Brackets

(Fig 10) Passenger/right Sidebar attached to Rear Brackets illustrated

(Fig 11) Passenger/right Sidebar attached to Rear Brackets