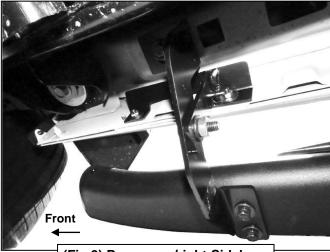

- 3. Next, select the Passenger/right side Front Support Bracket, (Figure 3). IMPORTANT: Use the illustration above to help identify the correct Support and Mounting Bracket. Attach the Support Bracket to the <u>back</u> of the pinch weld using (2) 6mm Hex Bolts, (4) 6mm Flat Washers and (2) 6mm Nylon Lock Nuts, (Figures 3—5). NOTE: Insert bolts from the outside of the pinch weld and through the Bracket. Use (1) 10mm Hex Bolt, (2) 10mm Flat Washers and (1) 10mm Nylon Lock Nut to secure the Support Bracket to the <u>rear</u> side of the Mounting Bracket, (Figures 4 & 5). Do not tighten hardware at this time.
- 4. Move to the rear mounting location and locate the threaded insert and pair of holes on the pinch weld, (Figure 6). Repeat Steps 3 & 4 to install the Rear Brackets, (Figure 7). Use the illustration above to help determine the correct Rear Brackets.
- 5. Select the Passenger/Right Sidebar. Use the illustration above to help identify the correct Sidebar for each side. Carefully position the Sidebar onto the (3) Mounting Brackets. IMPORTANT: Do not slide, (front to back or rotate), the Sidebar on the Brackets or damage to the finish on the Sidebar may result. Attach the Sidebar to the Mounting Brackets with (4) 8mm x 25mm Combination Hex Bolts, (Figures 8—11). Do not tighten hardware. NOTE: Mounting cradles on Brackets should be inline and pointing toward the rear of the vehicle for proper installation.
- 6. Level and adjust the Sidebar and tighten all hardware.
- 7. Repeat Steps 1—6 for driver/left Sidebar installation.
- 8. Do periodic inspections to the installation to make sure that all hardware is secure and tight.

# **Passenger Side Installation Pictured**

Page 4 of 4

(Fig 9) Passenger/right Sidebar attached to Front Brackets

(Fig 10) Passenger/right Sidebar attached to Rear Brackets illustrated

(Fig 11) Passenger/right Sidebar attached to Rear Brackets