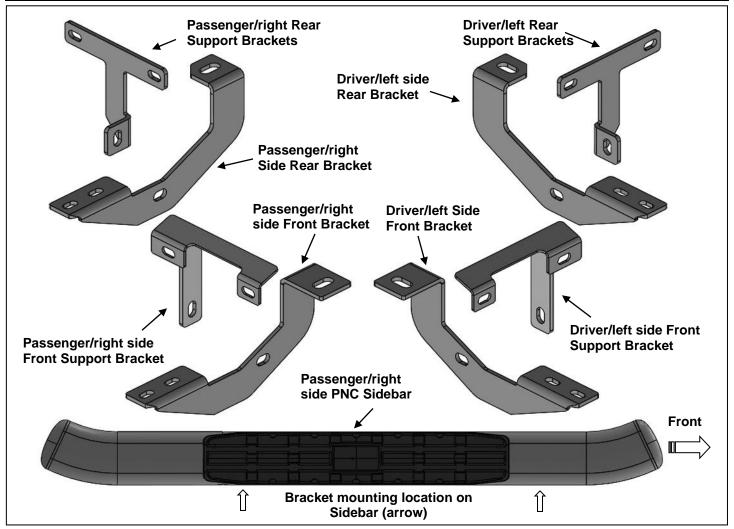

#### Parts List:

| 1 | Driver/left side PNC Sidebar                | 4  | 10-1.5mm x 30mm Hex Bolts      |
|---|---------------------------------------------|----|--------------------------------|
| 1 | Passenger/right side PNC Sidebar            | 8  | 10mm x 24mm x 2mm Flat Washers |
| 1 | Driver/left side Front Mounting Bracket     | 4  | 10-1.5mm Nylon Lock Nuts       |
| 1 | Passenger/right side Front Mounting Bracket | 8  | 8-1.25mm Combo Bolts           |
| 1 | Driver/right side Rear Mounting Bracket     | 4  | 8-1.25mm x 35mm Hex Bolts      |
| 1 | Passenger/right side Rear Bracket           | 4  | 8mm x 28mm x 3mm Flat Washers  |
| 1 | Driver/left side Front Support Bracket      | 4  | 8mm Lock Washers               |
| 1 | Passenger/right side Front Support Bracket  | 8  | 6-1.0mm x 25mm Hex Bolts       |
| 1 | Driver/left side Rear Support Bracket       | 16 | 6mm x 22mm x 2mm Flat Washers  |
| 1 | Passenger/right side Rear Support Bracket   | 8  | 6-1.0mm Nylon Lock Nuts        |

- 3. Next, select the Passenger/right side Front Support Bracket, (Figure 3). IMPORTANT: Use the illustration above to help identify the correct Support and Mounting Bracket. Attach the Support Bracket to the <u>back</u> of the pinch weld using (2) 6mm Hex Bolts, (4) 6mm Flat Washers and (2) 6mm Nylon Lock Nuts, (Figures 3—5). NOTE: Insert bolts from the outside of the pinch weld and through the Bracket. Use (1) 10mm Hex Bolt, (2) 10mm Flat Washers and (1) 10mm Nylon Lock Nut to secure the Support Bracket to the <u>rear</u> side of the Mounting Bracket, (Figures 4 & 5). Do not tighten hardware at this time.
- 4. Move to the rear mounting location and locate the threaded insert and pair of holes on the pinch weld, (Figure 6). Repeat Steps 3 & 4 to install the Rear Brackets, (Figure 7). Use the illustration above to help determine the correct Rear Brackets.
- 5. Select the Passenger/Right Sidebar. Use the illustration above to help identify the correct Sidebar for each side. Carefully position the Sidebar onto the (3) Mounting Brackets. IMPORTANT: Do not slide, (front to back or rotate), the Sidebar on the Brackets or damage to the finish on the Sidebar may result. Attach the Sidebar to the Mounting Brackets with (4) 8mm x 25mm Combination Hex Bolts, (Figures 8—11). Do not tighten hardware. NOTE: Mounting cradles on Brackets should be inline and pointing toward the rear of the vehicle for proper installation.
- 6. Level and adjust the Sidebar and tighten all hardware.
- 7. Repeat Steps 1—6 for driver/left Sidebar installation.
- 8. Do periodic inspections to the installation to make sure that all hardware is secure and tight.