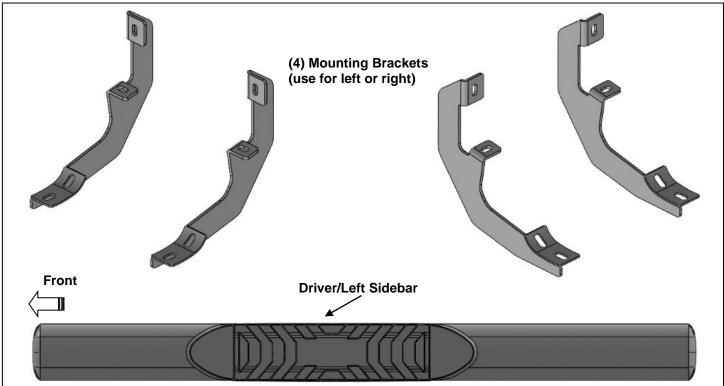

#### 5IN OVAL STRAIGHT SIDEBAR 2019 1500 SILVERADO REGULAR CAB EXCLUDES DIESEL W/DEF

| PARTS LIST: |   |                         |   |                               |
|-------------|---|-------------------------|---|-------------------------------|
|             | 1 | Driver/Left Sidebar     | 8 | 8-1.25mm x 30mm Hex Bolts     |
|             | 1 | Passenger/Right Sidebar | 8 | 8-1.25mm x 25mm Combo Bolts   |
|             | 4 | Mounting Brackets       | 8 | 8mm Lock Washers              |
|             |   |                         | 8 | 8mm x 24mm x 2mm Flat Washers |

### PROCEDURE:

REMOVE CONTENTS FROM BOX. VERIFY ALL PARTS ARE PRESENT. READ INSTRUCTIONS CAREFULLY BEFORE STARTING INSTALLATION. ASSISTANCE IS RECOMMENDED.

- Start the installation under the Driver/Left side of the vehicle. Locate the plastic plugs along the bottom edge of the body, (Figure 1). Remove the plastic plugs from each mounting location, (Figure 2). Directly above each threaded insert is a top mounting location on the side of the body panel. Hold a Bracket up in place to help determine the correct mounting holes to use along the body. NOTE: Thread an 8mm Hex Bolt into the threaded inserts to clear paint as required.
- Select (1) Mounting Bracket. Starting at the front of the Driver/Left side, attach the Mounting Bracket to the factory threaded holes with (2) 8mm Hex Bolts, (2) 8mm Lock Washers and (2) 8mm Flat Washers, (Figures 3 & 4). Do not fully tighten hardware.
- 3. Repeat Steps 1 & 2 to attach (1) Mounting Bracket to the rear mounting location, (Figure 5).
- 4. Select the Driver/Left Sidebar. Use the illustration above to help determine the correct Sidebar. Place the Sidebar on top of the Brackets. **IMPORTANT:** Do not slide, (front to back), the Sidebar on the Brackets or damage to the finish may result.
- 5. Attach the Sidebar to the Brackets with (6) 8mm Combo Bolts, (Figures 6 & 7).
- 6. Level and adjust the Sidebar and fully tighten all hardware.
- 7. Repeat Steps 1—6 to install the Passenger/Right Sidebar.
- 8. Do periodic inspections to the installation to make sure that all hardware is secure and tight.