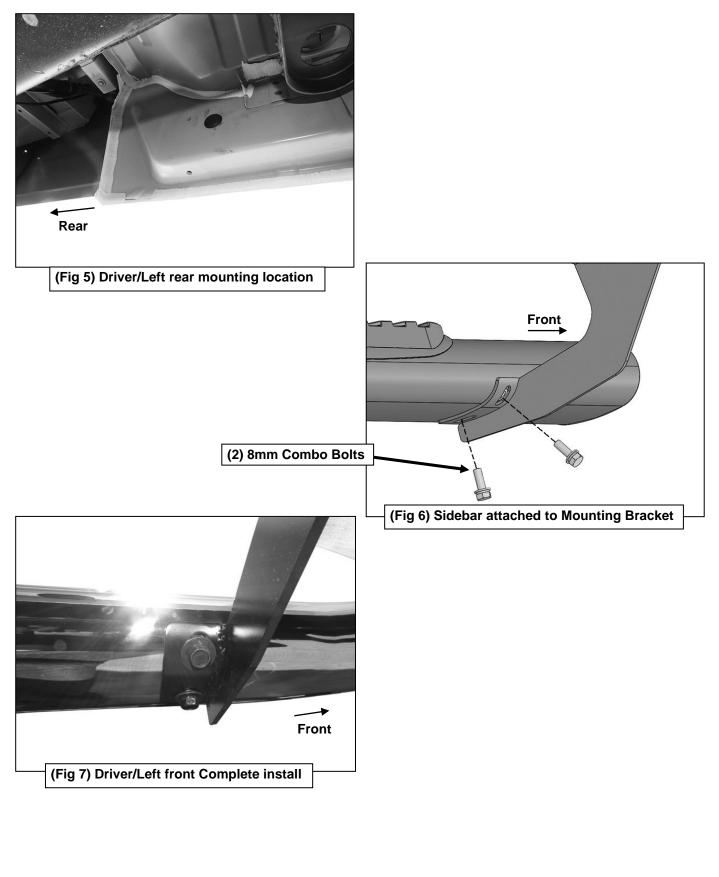

### PROCEDURE:

REMOVE CONTENTS FROM BOX. VERIFY ALL PARTS ARE PRESENT. READ INSTRUCTIONS CAREFULLY BEFORE STARTING INSTALLATION. ASSISTANCE IS RECOMMENDED.

- Start the installation under the Driver/Left side of the vehicle. Locate the plastic plugs along the bottom edge of the body, (Figure 1). Remove the plastic plugs from each mounting location, (Figure 2). Directly above each threaded insert is a top mounting location on the side of the body panel. Hold a Bracket up in place to help determine the correct mounting holes to use along the body. NOTE: Thread an 8mm Hex Bolt into the threaded inserts to clear paint as required.
- Select (1) Mounting Bracket. Starting at the front of the Driver/Left side, attach the Mounting Bracket to the factory threaded holes with (2) 8mm Hex Bolts, (2) 8mm Lock Washers and (2) 8mm Flat Washers, (Figures 3 & 4). Do not fully tighten hardware.
- 3. Repeat Steps 1 & 2 to attach (1) Mounting Bracket to the rear mounting location, (Figure 5).
- 4. Select the Driver/Left Sidebar. Use the illustration above to help determine the correct Sidebar. Place the Sidebar on top of the Brackets. **IMPORTANT:** Do not slide, (front to back), the Sidebar on the Brackets or damage to the finish may result.
- 5. Attach the Sidebar to the Brackets with (6) 8mm Combo Bolts, (Figures 6 & 7).
- 6. Level and adjust the Sidebar and fully tighten all hardware.
- 7. Repeat Steps 1—6 to install the Passenger/Right Sidebar.
- 8. Do periodic inspections to the installation to make sure that all hardware is secure and tight.