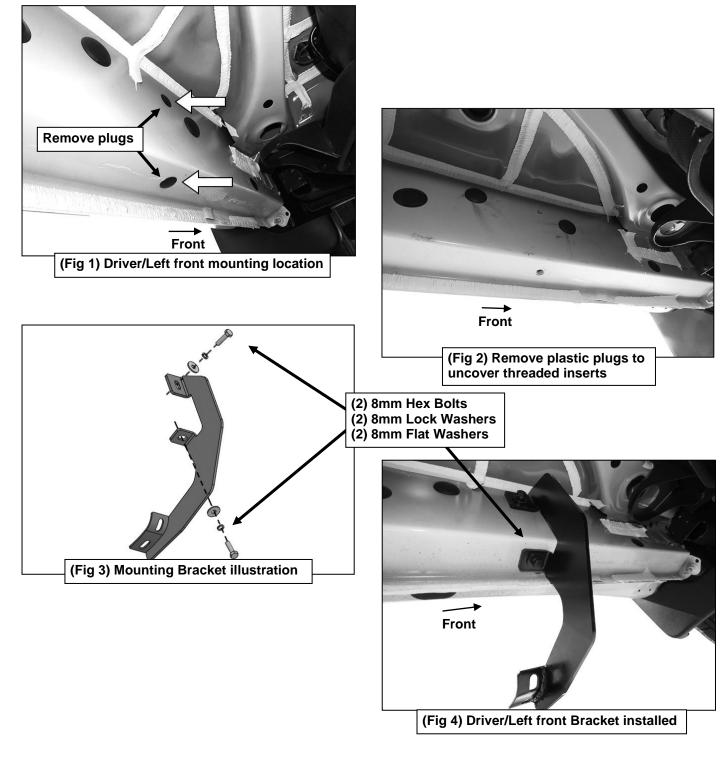

### PROCEDURE:

REMOVE CONTENTS FROM BOX. VERIFY ALL PARTS ARE PRESENT. READ INSTRUCTIONS CAREFULLY BEFORE STARTING INSTALLATION. ASSISTANCE IS RECOMMENDED.

- Start the installation under the Driver/Left side of the vehicle. Locate the plastic plugs along the bottom edge of the body, (Figure 1). Remove the plastic plugs from each mounting location, (Figure 2). Directly above each threaded insert is a top mounting location on the side of the body panel. Hold a Bracket up in place to help determine the correct mounting holes to use along the body. NOTE: Thread an 8mm Hex Bolt into the threaded inserts to clear paint as required.
- Select (1) Mounting Bracket. Starting at the front of the Driver/Left side, attach the Mounting Bracket to the factory threaded holes with (2) 8mm Hex Bolts, (2) 8mm Lock Washers and (2) 8mm Flat Washers, (Figures 3 & 4). Do not fully tighten hardware.
- 3. Repeat Steps 1 & 2 to attach (1) Mounting Bracket to the rear mounting location, (Figure 5).
- 4. Select the Driver/Left Sidebar. Use the illustration above to help determine the correct Sidebar. Place the Sidebar on top of the Brackets. **IMPORTANT:** Do not slide, (front to back), the Sidebar on the Brackets or damage to the finish may result.
- 5. Attach the Sidebar to the Brackets with (6) 8mm Combo Bolts, (Figures 6 & 7).
- 6. Level and adjust the Sidebar and fully tighten all hardware.
- 7. Repeat Steps 1—6 to install the Passenger/Right Sidebar.
- 8. Do periodic inspections to the installation to make sure that all hardware is secure and tight.