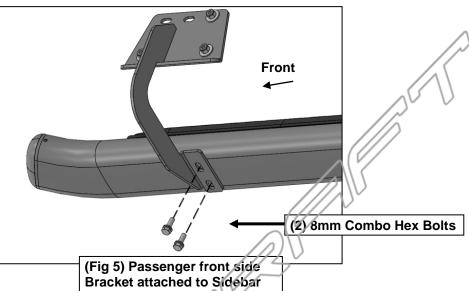

## REMOVE CONTENTS FROM BOX. VERIFY ALL PARTS ARE PRESENT. READ INSTRUCTIONS CAREFULLY BEFORE STARTING INSTALLATION. ASSISTANCE IS RECOMMENDED.

- 1. Start the installation under the passenger side of the vehicle. Locate the front (3) factory stude along the inner side of the body panel, (Figure 1).
- 2. Select (1) Mounting Bracket. **NOTE**: All (6) Brackets are universal and will fit left or right side. Attach the Mounting Bracket to the (3) factory studs with (3) 8mm Flat Washers and (3) 8mm Nylon Lock Nuts, (**Figure 2**). Leave brackets loose at this time.
- 3. Repeat **Steps 1 & 2** to install the Universal Brackets in the center and rear mounting locations along the body panel, **(Figures 3 & 4)**.
- 4. Carefully unwrap and select the Passenger/right Sidebar. Use the illustration above to help identify the correct Sidebar. Place the Sidebar on top of the Brackets. **IMPORTANT**: Do not slide, (front to back or rotate), the Sidebar on the Brackets or damage to the finish on the Sidebar may result.
- **5.** Attach the Sidebar to the Brackets with (6) 8mm Combo Hex Bolts, **(Figures 5 & 6)**. Do not tighten hardware at this time.
- **6.** Level and adjust the Sidebar as necessary and fully tighten all hardware.