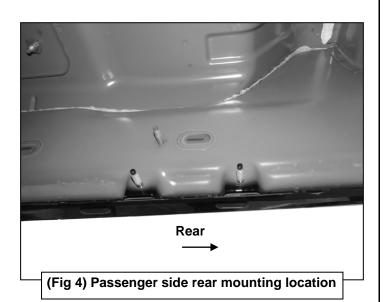

## REMOVE CONTENTS FROM BOX. VERIFY ALL PARTS ARE PRESENT. READ INSTRUCTIONS CAREFULLY BEFORE STARTING INSTALLATION. ASSISTANCE IS RECOMMENDED.

- 1. Start the installation under the passenger side of the vehicle. Locate the front (3) factory stude along the inner side of the body panel, (Figure 1).
- 2. Select (1) Mounting Bracket. **NOTE**: All (6) Brackets are universal and will fit left or right side. Attach the Mounting Bracket to the (3) factory studs with (3) 8mm Flat Washers and (3) 8mm Nylon Lock Nuts, (**Figure 2**). Leave brackets loose at this time.
- 3. Repeat **Steps 1 & 2** to install the Universal Brackets in the center and rear mounting locations along the body panel, **(Figures 3 & 4)**.
- 4. Carefully unwrap and select the Passenger/right Sidebar. Use the illustration above to help identify the correct Sidebar. Place the Sidebar on top of the Brackets. **IMPORTANT**: Do not slide, (front to back or rotate), the Sidebar on the Brackets or damage to the finish on the Sidebar may result.
- **5.** Attach the Sidebar to the Brackets with (6) 8mm Combo Hex Bolts, **(Figures 5 & 6)**. Do not tighten hardware at this time.
- **6.** Level and adjust the Sidebar as necessary and fully tighten all hardware.

- 7. Repeat **Steps 1—6** for Driver/left Sidebar installation.
- 8. Do periodic inspections to the installation to make sure that all hardware is secure and tight.

**To protect your investment**, wax this product after installing. Regular waxing is recommended to add a protective layer over the finish. Do not use any type of polish or wax that may contain abrasives that could damage the finish. Mild soap may be used also to clean the Sidebar.