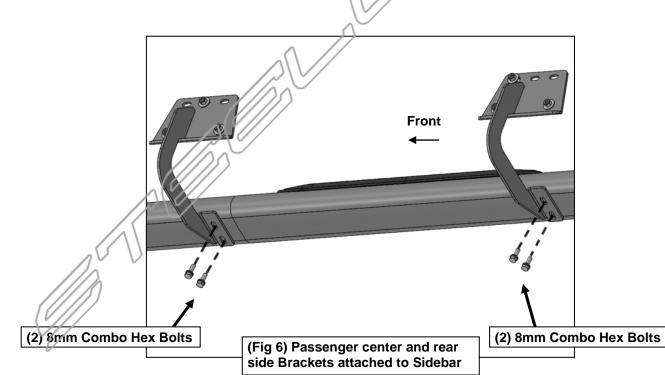

## REMOVE CONTENTS FROM BOX. VERIFY ALL PARTS ARE PRESENT. READ INSTRUCTIONS CAREFULLY BEFORE STARTING INSTALLATION. ASSISTANCE IS RECOMMENDED.

- 1. Start the installation under the passenger side of the vehicle. Locate the front (3) factory stude along the inner side of the body panel, (Figure 1).
- 2. Select (1) Mounting Bracket. **NOTE**: All (6) Brackets are universal and will fit left or right side. Attach the Mounting Bracket to the (3) factory studs with (3) 8mm Flat Washers and (3) 8mm Nylon Lock Nuts, (**Figure 2**). Leave brackets loose at this time.
- 3. Repeat **Steps 1 & 2** to install the Universal Brackets in the center and rear mounting locations along the body panel, **(Figures 3 & 4)**.
- 4. Carefully unwrap and select the Passenger/right Sidebar. Use the illustration above to help identify the correct Sidebar. Place the Sidebar on top of the Brackets. **IMPORTANT**: Do not slide, (front to back or rotate), the Sidebar on the Brackets or damage to the finish on the Sidebar may result.
- **5.** Attach the Sidebar to the Brackets with (6) 8mm Combo Hex Bolts, **(Figures 5 & 6)**. Do not tighten hardware at this time.
- **6.** Level and adjust the Sidebar as necessary and fully tighten all hardware.