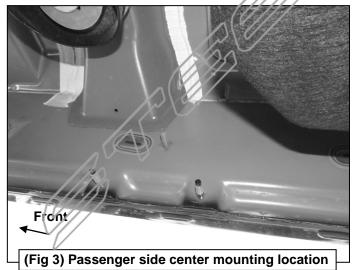

## REMOVE CONTENTS FROM BOX. VERIFY ALL PARTS ARE PRESENT. READ INSTRUCTIONS CAREFULLY BEFORE STARTING INSTALLATION. ASSISTANCE IS RECOMMENDED.

- 1. Start the installation under the passenger side of the vehicle. Locate the front (3) factory stude along the inner side of the body panel, (Figure 1).
- 2. Select (1) Mounting Bracket. **NOTE**: All (6) Brackets are universal and will fit left or right side. Attach the Mounting Bracket to the (3) factory studs with (3) 8mm Flat Washers and (3) 8mm Nylon Lock Nuts, (**Figure 2**). Leave brackets loose at this time.
- 3. Repeat **Steps 1 & 2** to install the Universal Brackets in the center and rear mounting locations along the body panel, **(Figures 3 & 4)**.
- 4. Carefully unwrap and select the Passenger/right Sidebar. Use the illustration above to help identify the correct Sidebar. Place the Sidebar on top of the Brackets. **IMPORTANT**: Do not slide, (front to back or rotate), the Sidebar on the Brackets or damage to the finish on the Sidebar may result.
- **5.** Attach the Sidebar to the Brackets with (6) 8mm Combo Hex Bolts, **(Figures 5 & 6)**. Do not tighten hardware at this time.
- **6.** Level and adjust the Sidebar as necessary and fully tighten all hardware.