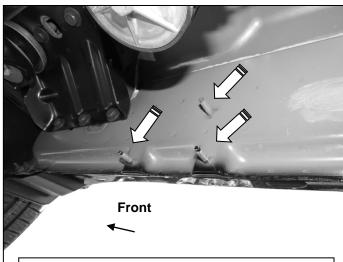

## REMOVE CONTENTS FROM BOX. VERIFY ALL PARTS ARE PRESENT. READ INSTRUCTIONS CAREFULLY BEFORE STARTING INSTALLATION. ASSISTANCE IS RECOMMENDED.

- 1. Start the installation under the passenger side of the vehicle. Locate the front (3) factory stude along the inner side of the body panel, (Figure 1).
- 2. Select (1) Mounting Bracket. **NOTE**: All (6) Brackets are universal and will fit left or right side. Attach the Mounting Bracket to the (3) factory studs with (3) 8mm Flat Washers and (3) 8mm Nylon Lock Nuts, (**Figure 2**). Leave brackets loose at this time.
- 3. Repeat **Steps 1 & 2** to install the Universal Brackets in the center and rear mounting locations along the body panel, **(Figures 3 & 4)**.
- 4. Carefully unwrap and select the Passenger/right Sidebar. Use the illustration above to help identify the correct Sidebar. Place the Sidebar on top of the Brackets. **IMPORTANT**: Do not slide, (front to back or rotate), the Sidebar on the Brackets or damage to the finish on the Sidebar may result.
- **5.** Attach the Sidebar to the Brackets with (6) 8mm Combo Hex Bolts, **(Figures 5 & 6)**. Do not tighten hardware at this time.
- **6.** Level and adjust the Sidebar as necessary and fully tighten all hardware.

## Passenger/right Side Installation Pictured

(Fig 1) Passenger side front mounting location

Passenger/right Side Installation Pictured