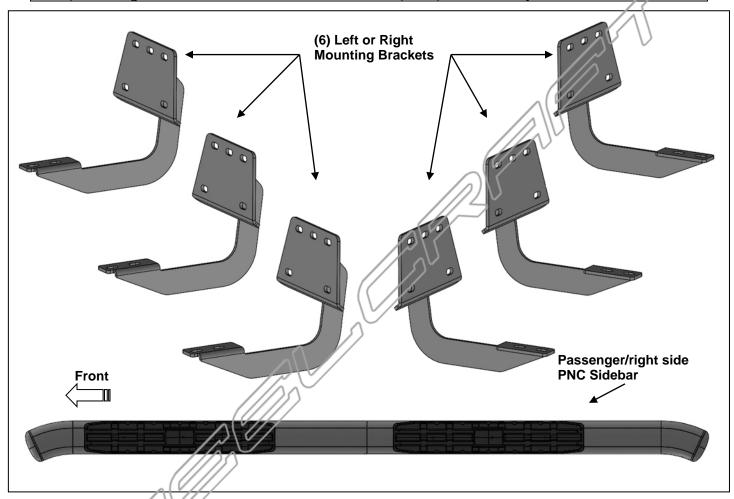

## **PARTS LIST:**

| 1 | Driver/left side PNC Sidebar     | 12 | 8-1.25mm x 25mm Combo Hex Bolts |
|---|----------------------------------|----|---------------------------------|
| 1 | Passenger/right side PNC Sidebar | 18 | 8mm x 24mm x 2mm Flat Washers   |
| 6 | Mounting Brackets                | 18 | 8-1.25mm Nylon Lock Nuts        |

## REMOVE CONTENTS FROM BOX. VERIFY ALL PARTS ARE PRESENT. READ INSTRUCTIONS CAREFULLY BEFORE STARTING INSTALLATION. ASSISTANCE IS RECOMMENDED.

- 1. Start the installation under the passenger side of the vehicle. Locate the front (3) factory stude along the inner side of the body panel, (Figure 1).
- 2. Select (1) Mounting Bracket. **NOTE**: All (6) Brackets are universal and will fit left or right side. Attach the Mounting Bracket to the (3) factory studs with (3) 8mm Flat Washers and (3) 8mm Nylon Lock Nuts, (**Figure 2**). Leave brackets loose at this time.
- 3. Repeat **Steps 1 & 2** to install the Universal Brackets in the center and rear mounting locations along the body panel, **(Figures 3 & 4)**.
- 4. Carefully unwrap and select the Passenger/right Sidebar. Use the illustration above to help identify the correct Sidebar. Place the Sidebar on top of the Brackets. **IMPORTANT**: Do not slide, (front to back or rotate), the Sidebar on the Brackets or damage to the finish on the Sidebar may result.
- **5.** Attach the Sidebar to the Brackets with (6) 8mm Combo Hex Bolts, **(Figures 5 & 6)**. Do not tighten hardware at this time.
- **6.** Level and adjust the Sidebar as necessary and fully tighten all hardware.