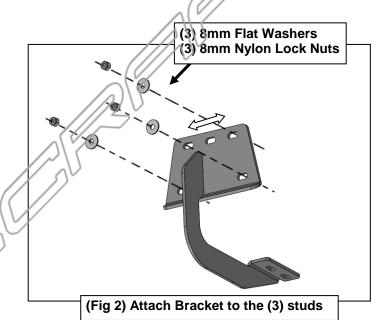

## REMOVE CONTENTS FROM BOX. VERIFY ALL PARTS ARE PRESENT. READ INSTRUCTIONS CAREFULLY BEFORE STARTING INSTALLATION. ASSISTANCE IS RECOMMENDED.

- 1. Start the installation under the passenger side of the vehicle. Locate the front (3) factory stude along the inner side of the body panel, (Figure 1).
- 2. Select (1) Mounting Bracket. **NOTE**: All (6) Brackets are universal and will fit left or right side. Attach the Mounting Bracket to the (3) factory studs with (3) 8mm Flat Washers and (3) 8mm Nylon Lock Nuts, (**Figure 2**). Leave brackets loose at this time.
- 3. Repeat **Steps 1 & 2** to install the Universal Brackets in the center and rear mounting locations along the body panel, **(Figures 3 & 4)**.
- 4. Carefully unwrap and select the Passenger/right Sidebar. Use the illustration above to help identify the correct Sidebar. Place the Sidebar on top of the Brackets. **IMPORTANT**: Do not slide, (front to back or rotate), the Sidebar on the Brackets or damage to the finish on the Sidebar may result.
- **5.** Attach the Sidebar to the Brackets with (6) 8mm Combo Hex Bolts, **(Figures 5 & 6)**. Do not tighten hardware at this time.
- **6.** Level and adjust the Sidebar as necessary and fully tighten all hardware.