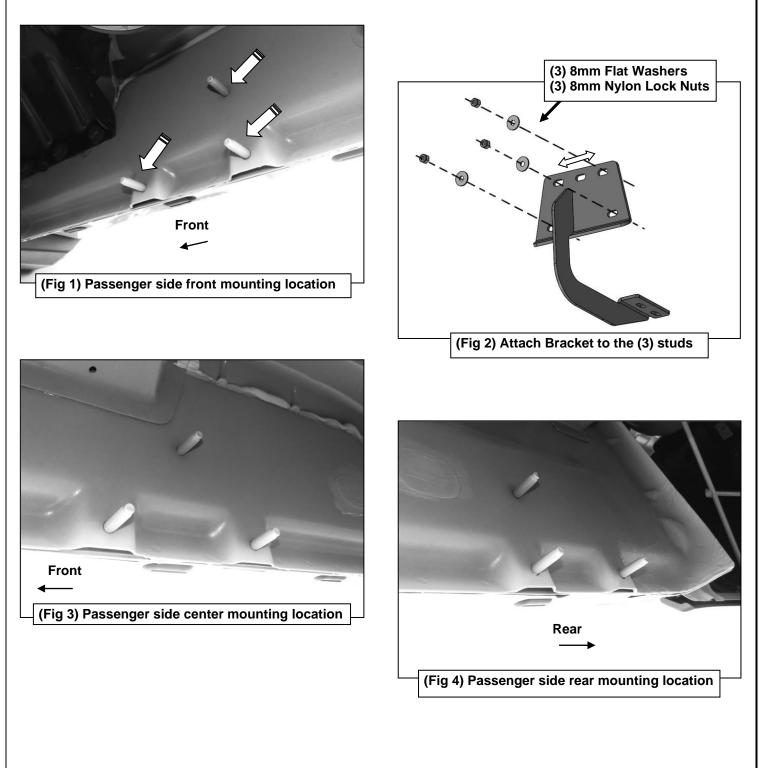

## PROCEDURE:

REMOVE CONTENTS FROM BOX. VERIFY ALL PARTS ARE PRESENT. READ INSTRUCTIONS CAREFULLY BEFORE STARTING INSTALLATION. ASSISTANCE IS RECOMMENDED.

- 1. Start the installation under the passenger side of the vehicle. Locate the front (3) factory studs along the inner side of the body panel, (Figure 1). NOTE: Use a wire brush or die to remove paint buildup on the threaded studs.
- Select (1) Mounting Bracket. NOTE: All (6) Brackets are universal and will fit left or right side. Attach the Mounting Bracket to the (3) factory studs with (3) 8mm Flat Washers and (3) 8mm Nylon Lock Nuts, (Figure 2). Leave brackets loose at this time.
- 3. Repeat Steps 1 & 2 to install the Universal Brackets in the center and rear mounting locations along the body panel, (Figures 3 & 4).
- 4. Carefully unwrap and select the Passenger/right Sidebar. Use the illustration above to help identify the correct Sidebar. NOTE: The front stepping pad is closer to the front end of the Sidebar. Place the Sidebar on top of the Brackets. IMPORTANT: Do not slide, (front to back), the Sidebar on the Brackets or damage to the finish on the Sidebar may result.
- 5. Attach the Sidebar to the Brackets with (6) 8mm Combo Hex Bolts, (Figures 5 7). Do not tighten hardware at this time.