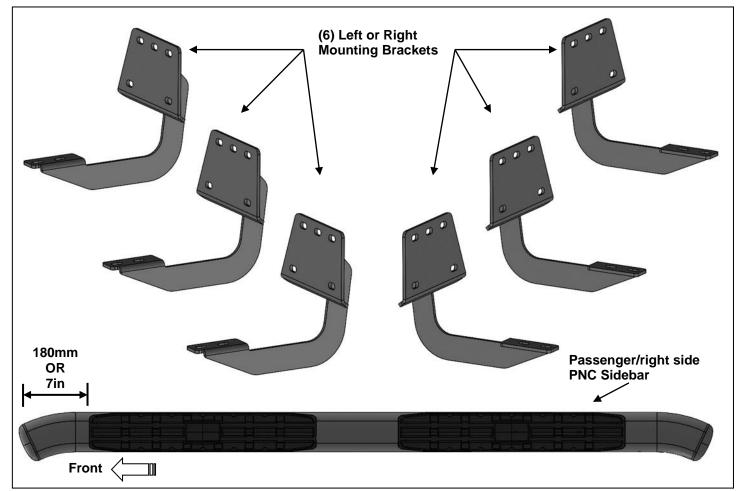

SIDEBARS 2019 DODGE RAM 1500 QUAD CAB

PARTS LIST:

| 1 | Driver/left side PNC Sidebar     | 12 | 8-1.25mm x 25mm Combo Hex Bolts |
|---|----------------------------------|----|---------------------------------|
| 1 | Passenger/right side PNC Sidebar | 18 | 8mm x 24mm x 2mm Flat Washers   |
| 6 | Mounting Brackets                | 18 | 8-1.25mm Nylon Lock Nuts        |

## PROCEDURE:

REMOVE CONTENTS FROM BOX. VERIFY ALL PARTS ARE PRESENT. READ INSTRUCTIONS CAREFULLY BEFORE STARTING INSTALLATION. ASSISTANCE IS RECOMMENDED.

- 1. Start the installation under the passenger side of the vehicle. Locate the front (3) factory studs along the inner side of the body panel, (Figure 1). NOTE: Use a wire brush or die to remove paint buildup on the threaded studs.
- Select (1) Mounting Bracket. NOTE: All (6) Brackets are universal and will fit left or right side. Attach the Mounting Bracket to the (3) factory studs with (3) 8mm Flat Washers and (3) 8mm Nylon Lock Nuts, (Figure 2). Leave brackets loose at this time.
- 3. Repeat Steps 1 & 2 to install the Universal Brackets in the center and rear mounting locations along the body panel, (Figures 3 & 4).
- 4. Carefully unwrap and select the Passenger/right Sidebar. Use the illustration above to help identify the correct Sidebar. NOTE: The front stepping pad is closer to the front end of the Sidebar. Place the Sidebar on top of the Brackets. IMPORTANT: Do not slide, (front to back), the Sidebar on the Brackets or damage to the finish on the Sidebar may result.
- 5. Attach the Sidebar to the Brackets with (6) 8mm Combo Hex Bolts, (Figures 5 7). Do not tighten hardware at this time.