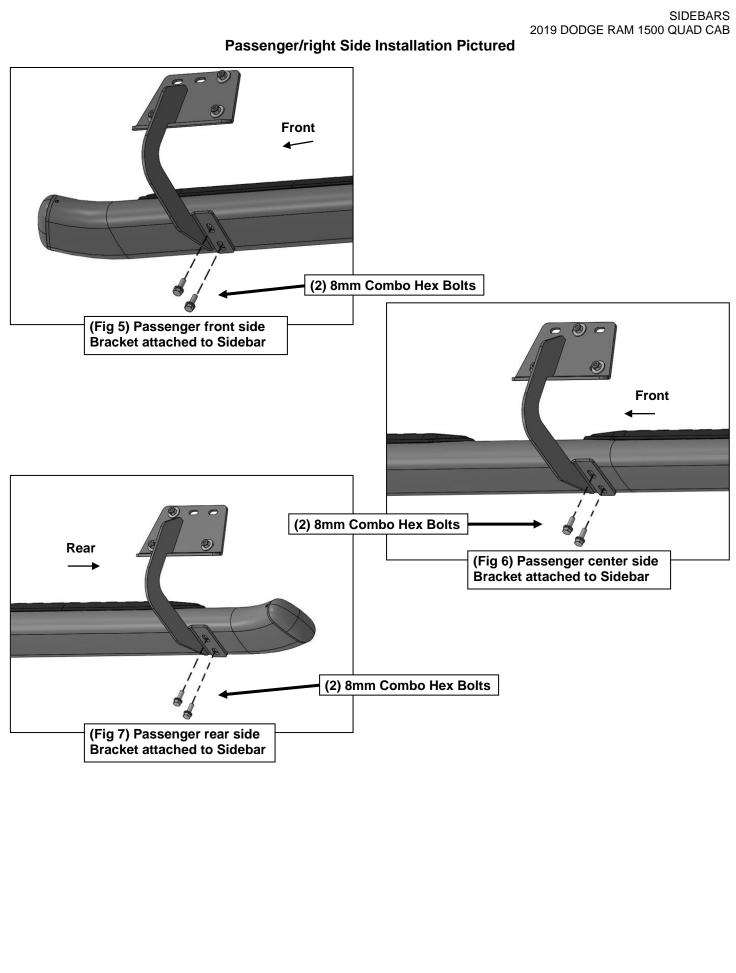

## PROCEDURE:

REMOVE CONTENTS FROM BOX. VERIFY ALL PARTS ARE PRESENT. READ INSTRUCTIONS CAREFULLY BEFORE STARTING INSTALLATION. ASSISTANCE IS RECOMMENDED.

- 1. Start the installation under the passenger side of the vehicle. Locate the front (3) factory studs along the inner side of the body panel, (Figure 1). NOTE: Use a wire brush or die to remove paint buildup on the threaded studs.
- Select (1) Mounting Bracket. NOTE: All (6) Brackets are universal and will fit left or right side. Attach the Mounting Bracket to the (3) factory studs with (3) 8mm Flat Washers and (3) 8mm Nylon Lock Nuts, (Figure 2). Leave brackets loose at this time.
- 3. Repeat Steps 1 & 2 to install the Universal Brackets in the center and rear mounting locations along the body panel, (Figures 3 & 4).
- 4. Carefully unwrap and select the Passenger/right Sidebar. Use the illustration above to help identify the correct Sidebar. NOTE: The front stepping pad is closer to the front end of the Sidebar. Place the Sidebar on top of the Brackets. IMPORTANT: Do not slide, (front to back), the Sidebar on the Brackets or damage to the finish on the Sidebar may result.
- 5. Attach the Sidebar to the Brackets with (6) 8mm Combo Hex Bolts, (Figures 5 7). Do not tighten hardware at this time.

## **Passenger/right Side Installation Pictured**