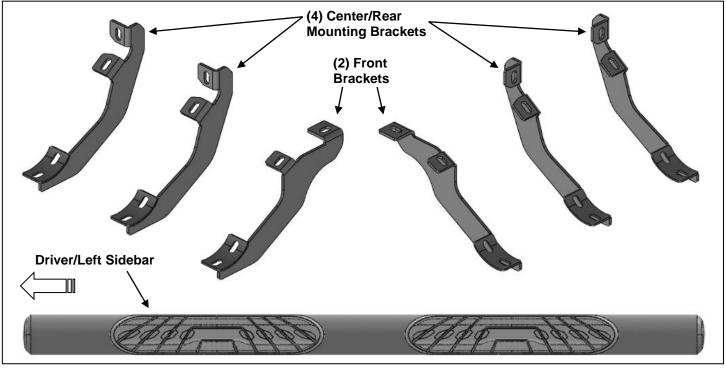

#### **PARTS LIST:**

| 1 | Driver/Left Sidebar               | 12 | 10-1.5mm x 25mm Hex Bolts      |
|---|-----------------------------------|----|--------------------------------|
| 1 | Passenger/Right Sidebar           | 12 | 10mm Lock Washers              |
| 2 | Front Mounting Brackets           | 12 | 10mm x 27mm x 3mm Flat Washers |
| 4 | Center and Rear Mounting Brackets | 12 | 8-1.25mm x 25mm Combo Bolts    |

### PROCEDURE:

- 1. REMOVE CONTENTS FROM BOX. VERIFY ALL PARTS ARE PRESENT. READ INSTRUCTIONS CAREFULLY BEFORE STARTING INSTALLATION.
- 2. Starting from underneath the Driver/Left side inner rocker panel, locate the threaded mounting holes on the rocker panel, (Figure 1). Remove the plastic plugs covering the mounting holes. Select (1) Front Mounting Bracket, (Figure 2). Attach to Driver/Left front location with (2) 10mm Hex Bolts, (2) 10mm Lock Washers and (2) 10mm Flat Washers, (Figures 2 & 3). Do not tighten hardware at this time.
- 3. Locate the Center threaded mounting holes. Select (1) Center/Rear Mounting Bracket. Attach with (2) 10mm Hex Bolts, (2) 10mm Lock Washers and (2) 10mm Flat Washers, (Figures 4—6). Do not tighten hardware at this time.
- 4. Repeat Step 3 to install Rear Mounting Bracket, (Figures 5 & 7).
- 5. Unwrap the Driver/Left Sidebar. Attach Sidebar to the mounting brackets with (6) 8mm Combo Bolts. Do not tighten hardware at this time, (Figure 8). IMPORTANT: Do not slide or rotate Sidebar on cradles, or damage to the finish may result.
- **6.** Level and adjust Sidebar and tighten all hardware.
- 7. Repeat **Steps 2—6** for Passenger/Right side installation.
- **8.** Do periodic inspections to the installation to make sure that all hardware is secure and tight.