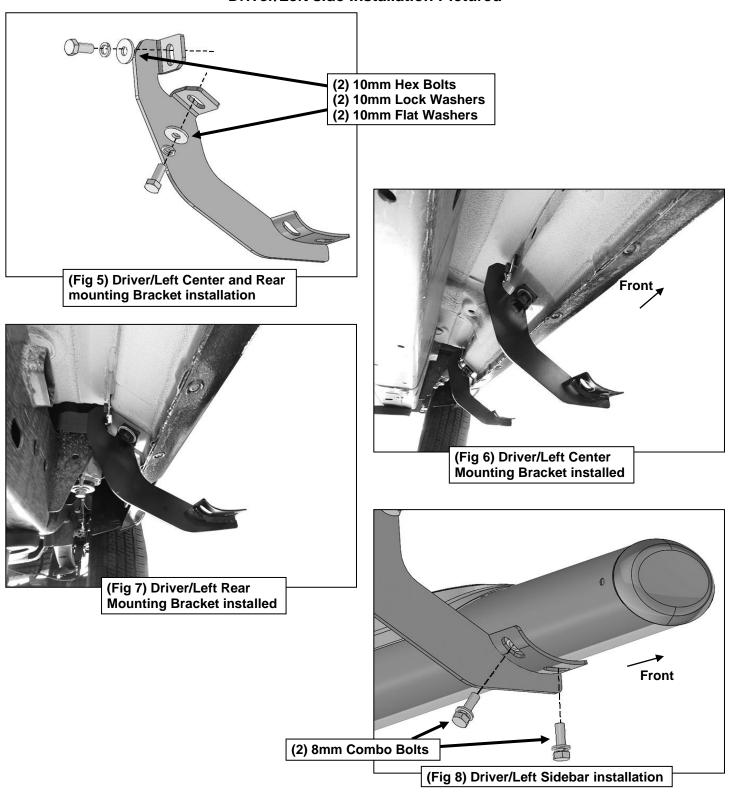

### PROCEDURE:

- 1. REMOVE CONTENTS FROM BOX. VERIFY ALL PARTS ARE PRESENT. READ INSTRUCTIONS CAREFULLY BEFORE STARTING INSTALLATION.
- 2. Starting from underneath the Driver/Left side inner rocker panel, locate the threaded mounting holes on the rocker panel, (Figure 1). Remove the plastic plugs covering the mounting holes. Select (1) Front Mounting Bracket, (Figure 2). Attach to Driver/Left front location with (2) 10mm Hex Bolts, (2) 10mm Lock Washers and (2) 10mm Flat Washers, (Figures 2 & 3). Do not tighten hardware at this time.
- 3. Locate the Center threaded mounting holes. Select (1) Center/Rear Mounting Bracket. Attach with (2) 10mm Hex Bolts, (2) 10mm Lock Washers and (2) 10mm Flat Washers, (Figures 4—6). Do not tighten hardware at this time.
- 4. Repeat Step 3 to install Rear Mounting Bracket, (Figures 5 & 7).
- 5. Unwrap the Driver/Left Sidebar. Attach Sidebar to the mounting brackets with (6) 8mm Combo Bolts. Do not tighten hardware at this time, (Figure 8). IMPORTANT: Do not slide or rotate Sidebar on cradles, or damage to the finish may result.
- **6.** Level and adjust Sidebar and tighten all hardware.
- 7. Repeat **Steps 2—6** for Passenger/Right side installation.
- **8.** Do periodic inspections to the installation to make sure that all hardware is secure and tight.

## **Driver/Left side Installation Pictured**

Page **3** of **3** 5/20/19 (AL)