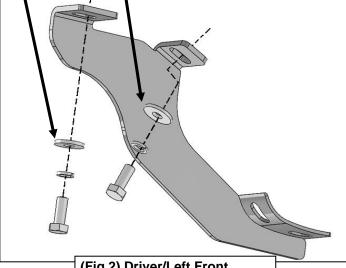

### PROCEDURE:

- 1. REMOVE CONTENTS FROM BOX. VERIFY ALL PARTS ARE PRESENT. READ INSTRUCTIONS CAREFULLY BEFORE STARTING INSTALLATION.
- 2. Starting from underneath the Driver/Left side inner rocker panel, locate the threaded mounting holes on the rocker panel, (Figure 1). Remove the plastic plugs covering the mounting holes. Select (1) Front Mounting Bracket, (Figure 2). Attach to Driver/Left front location with (2) 10mm Hex Bolts, (2) 10mm Lock Washers and (2) 10mm Flat Washers, (Figures 2 & 3). Do not tighten hardware at this time.
- 3. Locate the Center threaded mounting holes. Select (1) Center/Rear Mounting Bracket. Attach with (2) 10mm Hex Bolts, (2) 10mm Lock Washers and (2) 10mm Flat Washers, (Figures 4—6). Do not tighten hardware at this time.
- 4. Repeat Step 3 to install Rear Mounting Bracket, (Figures 5 & 7).
- 5. Unwrap the Driver/Left Sidebar. Attach Sidebar to the mounting brackets with (6) 8mm Combo Bolts. Do not tighten hardware at this time, (Figure 8). IMPORTANT: Do not slide or rotate Sidebar on cradles, or damage to the finish may result.
- **6.** Level and adjust Sidebar and tighten all hardware.
- 7. Repeat **Steps 2—6** for Passenger/Right side installation.
- **8.** Do periodic inspections to the installation to make sure that all hardware is secure and tight.

## **Driver/Left side Installation Pictured**

(Fig 1) Driver/Left front mounting Location

(Fig 3) Driver/Left Front Mounting Bracket attached

- (2) 10mm Hex Bolts(2) 10mm Lock Washers
- (2) 10mm Flat Washers