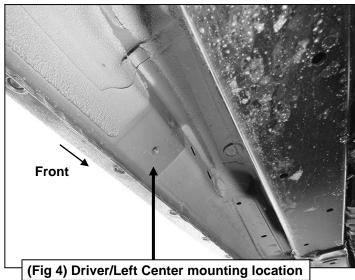

### PROCEDURE:

- 1. REMOVE CONTENTS FROM BOX. VERIFY ALL PARTS ARE PRESENT. READ INSTRUCTIONS CAREFULLY BEFORE STARTING INSTALLATION.
- 2. Starting from underneath the Driver/Left side inner rocker panel, locate the threaded mounting holes on the rocker panel, (Figure 1). Remove the plastic plugs covering the mounting holes. Select (1) Front Mounting Bracket, (Figure 2). Attach to Driver/Left front location with (2) 10mm Hex Bolts, (2) 10mm Lock Washers and (2) 10mm Flat Washers, (Figures 2 & 3). Do not tighten hardware at this time.
- 3. Locate the Center threaded mounting holes. Select (1) Center/Rear Mounting Bracket. Attach with (2) 10mm Hex Bolts, (2) 10mm Lock Washers and (2) 10mm Flat Washers, (Figures 4—6). Do not tighten hardware at this time.
- 4. Repeat Step 3 to install Rear Mounting Bracket, (Figures 5 & 7).
- 5. Unwrap the Driver/Left Sidebar. Attach Sidebar to the mounting brackets with (6) 8mm Combo Bolts. Do not tighten hardware at this time, (Figure 8). IMPORTANT: Do not slide or rotate Sidebar on cradles, or damage to the finish may result.
- **6.** Level and adjust Sidebar and tighten all hardware.
- 7. Repeat **Steps 2—6** for Passenger/Right side installation.
- **8.** Do periodic inspections to the installation to make sure that all hardware is secure and tight.