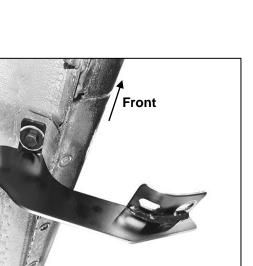

### PROCEDURE:

- 1. REMOVE CONTENTS FROM BOX. VERIFY ALL PARTS ARE PRESENT. READ INSTRUCTIONS CAREFULLY BEFORE STARTING INSTALLATION.
- 2. Starting from underneath the Driver/Left side inner rocker panel, locate the threaded mounting holes on the rocker panel, (Figure 1). Remove the plastic plugs covering the mounting holes. Select (1) Front Mounting Bracket, (Figure 2). Attach to Driver/Left front location with (2) 10mm Hex Bolts, (2) 10mm Lock Washers and (2) 10mm Flat Washers, (Figures 2 & 3). Do not tighten hardware at this time.
- 3. Locate the Center threaded mounting holes. Select (1) Center/Rear Mounting Bracket. Attach with (2) 10mm Hex Bolts, (2) 10mm Lock Washers and (2) 10mm Flat Washers, (Figures 4—6). Do not tighten hardware at this time.
- 4. Repeat Step 3 to install Rear Mounting Bracket, (Figures 5 & 7).
- 5. Unwrap the Driver/Left Sidebar. Attach Sidebar to the mounting brackets with (6) 8mm Combo Bolts. Do not tighten hardware at this time, (Figure 8). IMPORTANT: Do not slide or rotate Sidebar on cradles, or damage to the finish may result.
- **6.** Level and adjust Sidebar and tighten all hardware.
- 7. Repeat **Steps 2—6** for Passenger/Right side installation.
- **8.** Do periodic inspections to the installation to make sure that all hardware is secure and tight.

(Fig 2) Driver/Left Front Mounting Bracket installation

Page **2** of **3** 5/20/19 (AL)