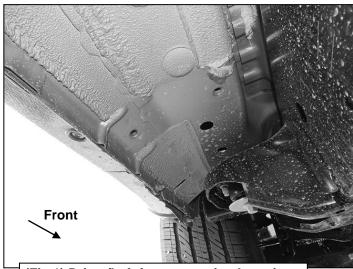

### PROCEDURE:

- 1. REMOVE CONTENTS FROM BOX. VERIFY ALL PARTS ARE PRESENT. READ INSTRUCTIONS CAREFULLY BEFORE STARTING INSTALLATION.
- 2. Starting from underneath the Driver/Left side inner rocker panel, locate the threaded mounting holes on the rocker panel, (Figure 1). Remove the plastic plugs covering the mounting holes. Select (1) Front Mounting Bracket, (Figure 2). Attach to Driver/Left front location with (2) 10mm Hex Bolts, (2) 10mm Lock Washers and (2) 10mm Flat Washers, (Figures 2 & 3). Do not tighten hardware at this time.
- 3. Locate the Center threaded mounting holes. Select (1) Center/Rear Mounting Bracket. Attach with (2) 10mm Hex Bolts, (2) 10mm Lock Washers and (2) 10mm Flat Washers, (Figures 4—6). Do not tighten hardware at this time.
- 4. Repeat Step 3 to install Rear Mounting Bracket, (Figures 5 & 7).
- 5. Unwrap the Driver/Left Sidebar. Attach Sidebar to the mounting brackets with (6) 8mm Combo Bolts. Do not tighten hardware at this time, (Figure 8). IMPORTANT: Do not slide or rotate Sidebar on cradles, or damage to the finish may result.
- **6.** Level and adjust Sidebar and tighten all hardware.
- 7. Repeat **Steps 2—6** for Passenger/Right side installation.
- **8.** Do periodic inspections to the installation to make sure that all hardware is secure and tight.

## **Driver/Left side Installation Pictured**

(Fig 1) Driver/Left front mounting Location

(Fig 3) Driver/Left Front Mounting Bracket attached

- (2) 10mm Hex Bolts(2) 10mm Lock Washers
- (2) 10mm Flat Washers