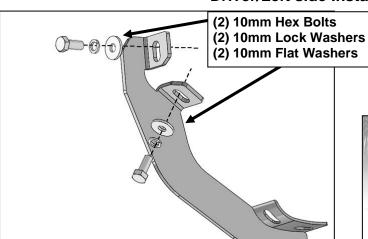

#### **PROCEDURE:**

- 1. REMOVE CONTENTS FROM BOX. VERIFY ALL PARTS ARE PRESENT. READ INSTRUCTIONS CAREFULLY BEFORE STARTING INSTALLATION.
- 2. Starting from underneath the Driver/Left side inner rocker panel, locate the threaded mounting holes on the rocker panel, (Figure 1). Remove the plastic plugs covering the mounting holes. Select (1) Front Mounting Bracket, (Figure 2). Attach to Driver/Left front location with (2) 10mm Hex Bolts, (2) 10mm Lock Washers and (2) 10mm Flat Washers (Figures 2 & 3). Do not tighten hardware at this time.
- 3. Locate the Center threaded mounting holes. Select (1) Center/Rear Mounting Bracket. Attach with (2) 10mm Hex Bolts, (2) 10mm Lock Washers and (2) 10mm Flat Washers, (Figures 4—6). Do not tighten hardware at this time.
- 4. Repeat Step 3 to install Rear Mounting Bracket, (Figures 5 & 7).
- 5. Unwrap the Driver/Left Sidebar. Attach Sidebar to the mounting brackets with (6) 8mm Combo Bolts. Do not tighten hardware at this time, (Figure 8). IMPORTANT: Do not slide or rotate Sidebar on cradles, or damage to the finish may result.
- **6.** Level and adjust Sidebar and tighten all hardware.
- 7. Repeat **Steps 2—6** for Passenger/Right side installation.
- **8.** Do periodic inspections to the installation to make sure that all hardware is secure and tight.

## **Driver/Left side Installation Pictured**

(Fig 2) Driver/Left Front Mounting Bracket installation

(Fig 4) Driver/Left Center mounting location

Page **2** of **3** 5/10/19 (AL)