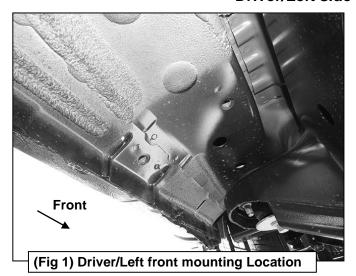

#### **PROCEDURE:**

- 1. REMOVE CONTENTS FROM BOX. VERIFY ALL PARTS ARE PRESENT. READ INSTRUCTIONS CAREFULLY BEFORE STARTING INSTALLATION.
- 2. Starting from underneath the Driver/Left side inner rocker panel, locate the threaded mounting holes on the rocker panel, (Figure 1). Remove the plastic plugs covering the mounting holes. Select (1) Front Mounting Bracket, (Figure 2). Attach to Driver/Left front location with (2) 10mm Hex Bolts, (2) 10mm Lock Washers and (2) 10mm Flat Washers (Figures 2 & 3). Do not tighten hardware at this time.
- 3. Locate the Center threaded mounting holes. Select (1) Center/Rear Mounting Bracket. Attach with (2) 10mm Hex Bolts, (2) 10mm Lock Washers and (2) 10mm Flat Washers, (Figures 4—6). Do not tighten hardware at this time.
- 4. Repeat Step 3 to install Rear Mounting Bracket, (Figures 5 & 7).
- 5. Unwrap the Driver/Left Sidebar. Attach Sidebar to the mounting brackets with (6) 8mm Combo Bolts. Do not tighten hardware at this time, (Figure 8). IMPORTANT: Do not slide or rotate Sidebar on cradles, or damage to the finish may result.
- **6.** Level and adjust Sidebar and tighten all hardware.
- 7. Repeat **Steps 2—6** for Passenger/Right side installation.
- **8.** Do periodic inspections to the installation to make sure that all hardware is secure and tight.