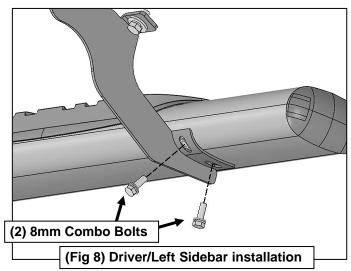

#### **PROCEDURE:**

- 1. REMOVE CONTENTS FROM BOX. VERIFY ALL PARTS ARE PRESENT. READ INSTRUCTIONS CAREFULLY BEFORE STARTING INSTALLATION.
- 2. Starting from underneath the Driver/Left side inner rocker panel, locate the threaded mounting holes on the rocker panel, (Figure 1). Remove the plastic plugs covering the mounting holes. Select (1) Front Mounting Bracket, (Figure 2). Attach to Driver/Left front location with (2) 10mm Hex Bolts, (2) 10mm Lock Washers and (2) 10mm Flat Washers (Figures 2 & 3). Do not tighten hardware at this time.
- 3. Locate the Center threaded mounting holes. Select (1) Center/Rear Mounting Bracket. Attach with (2) 10mm Hex Bolts, (2) 10mm Lock Washers and (2) 10mm Flat Washers, (Figures 4—6). Do not tighten hardware at this time.
- 4. Repeat Step 3 to install Rear Mounting Bracket, (Figures 5 & 7).
- 5. Unwrap the Driver/Left Sidebar. Attach Sidebar to the mounting brackets with (6) 8mm Combo Bolts. Do not tighten hardware at this time, (Figure 8). IMPORTANT: Do not slide or rotate Sidebar on cradles, or damage to the finish may result.
- **6.** Level and adjust Sidebar and tighten all hardware.
- 7. Repeat **Steps 2—6** for Passenger/Right side installation.
- **8.** Do periodic inspections to the installation to make sure that all hardware is secure and tight.