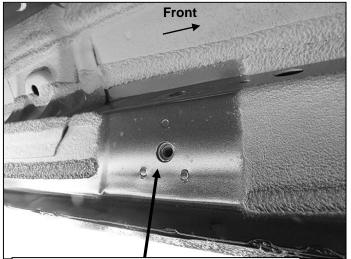

#### **PROCEDURE:**

- 1. REMOVE CONTENTS FROM BOX. VERIFY ALL PARTS ARE PRESENT. READ INSTRUCTIONS CAREFULLY BEFORE STARTING INSTALLATION.
- 2. Starting from underneath the Driver/Left side inner rocker panel, locate the threaded mounting holes on the rocker panel, (Figure 1). Remove the plastic plugs covering the mounting holes. Select (1) Front Mounting Bracket, (Figure 2). Attach to Driver/Left front location with (2) 10mm Hex Bolts, (2) 10mm Lock Washers and (2) 10mm Flat Washers (Figures 2 & 3). Do not tighten hardware at this time.
- 3. Locate the Center threaded mounting holes. Select (1) Center/Rear Mounting Bracket. Attach with (2) 10mm Hex Bolts, (2) 10mm Lock Washers and (2) 10mm Flat Washers, (Figures 4—6). Do not tighten hardware at this time.
- 4. Repeat Step 3 to install Rear Mounting Bracket, (Figures 5 & 7).
- 5. Unwrap the Driver/Left Sidebar. Attach Sidebar to the mounting brackets with (6) 8mm Combo Bolts. Do not tighten hardware at this time, (Figure 8). IMPORTANT: Do not slide or rotate Sidebar on cradles, or damage to the finish may result.
- **6.** Level and adjust Sidebar and tighten all hardware.
- 7. Repeat **Steps 2—6** for Passenger/Right side installation.
- **8.** Do periodic inspections to the installation to make sure that all hardware is secure and tight.

## **Driver/Left side Installation Pictured**

(Fig 2) Driver/Left Front Mounting Bracket installation

(Fig 4) Driver/Left Center mounting location

Page **2** of **3** 5/10/19 (AL)