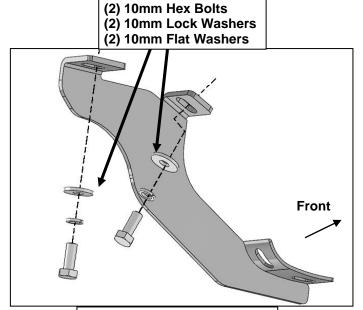

#### **PROCEDURE:**

- 1. REMOVE CONTENTS FROM BOX. VERIFY ALL PARTS ARE PRESENT. READ INSTRUCTIONS CAREFULLY BEFORE STARTING INSTALLATION.
- 2. Starting from underneath the Driver/Left side inner rocker panel, locate the threaded mounting holes on the rocker panel, (Figure 1). Remove the plastic plugs covering the mounting holes. Select (1) Front Mounting Bracket, (Figure 2). Attach to Driver/Left front location with (2) 10mm Hex Bolts, (2) 10mm Lock Washers and (2) 10mm Flat Washers (Figures 2 & 3). Do not tighten hardware at this time.
- 3. Locate the Center threaded mounting holes. Select (1) Center/Rear Mounting Bracket. Attach with (2) 10mm Hex Bolts, (2) 10mm Lock Washers and (2) 10mm Flat Washers, (Figures 4—6). Do not tighten hardware at this time.
- 4. Repeat Step 3 to install Rear Mounting Bracket, (Figures 5 & 7).
- 5. Unwrap the Driver/Left Sidebar. Attach Sidebar to the mounting brackets with (6) 8mm Combo Bolts. Do not tighten hardware at this time, (Figure 8). IMPORTANT: Do not slide or rotate Sidebar on cradles, or damage to the finish may result.
- **6.** Level and adjust Sidebar and tighten all hardware.
- 7. Repeat **Steps 2—6** for Passenger/Right side installation.
- **8.** Do periodic inspections to the installation to make sure that all hardware is secure and tight.

## **Driver/Left side Installation Pictured**

(Fig 2) Driver/Left Front Mounting Bracket installation

(Fig 4) Driver/Left Center mounting location

Page **2** of **3** 5/10/19 (AL)