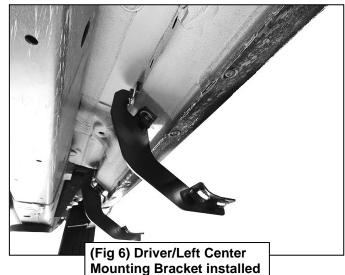

#### **PROCEDURE:**

- 1. REMOVE CONTENTS FROM BOX. VERIFY ALL PARTS ARE PRESENT. READ INSTRUCTIONS CAREFULLY BEFORE STARTING INSTALLATION.
- 2. Starting from underneath the Driver/Left side inner rocker panel, locate the threaded mounting holes on the rocker panel, (Figure 1). Remove the plastic plugs covering the mounting holes. Select (1) Front Mounting Bracket, (Figure 2). Attach to Driver/Left front location with (2) 10mm Hex Bolts, (2) 10mm Lock Washers and (2) 10mm Flat Washers (Figures 2 & 3). Do not tighten hardware at this time.
- 3. Locate the Center threaded mounting holes. Select (1) Center/Rear Mounting Bracket. Attach with (2) 10mm Hex Bolts, (2) 10mm Lock Washers and (2) 10mm Flat Washers, (Figures 4—6). Do not tighten hardware at this time.
- 4. Repeat Step 3 to install Rear Mounting Bracket, (Figures 5 & 7).
- 5. Unwrap the Driver/Left Sidebar. Attach Sidebar to the mounting brackets with (6) 8mm Combo Bolts. Do not tighten hardware at this time, (Figure 8). IMPORTANT: Do not slide or rotate Sidebar on cradles, or damage to the finish may result.
- **6.** Level and adjust Sidebar and tighten all hardware.
- 7. Repeat **Steps 2—6** for Passenger/Right side installation.
- **8.** Do periodic inspections to the installation to make sure that all hardware is secure and tight.

**To protect your investment**, Do not use any type of polish or wax that may contain abrasives that could damage the finish. **For Stainless Steel**, Aluminum polish may be used to polish small scratches and scuffs on the finish. Mild soap may be used to clean the Sidebar.

## **Driver/Left side Installation Pictured**

(Fig 2) Driver/Left Front Mounting Bracket installation

(Fig 4) Driver/Left Center mounting location

Page **2** of **3** 5/10/19 (AL)