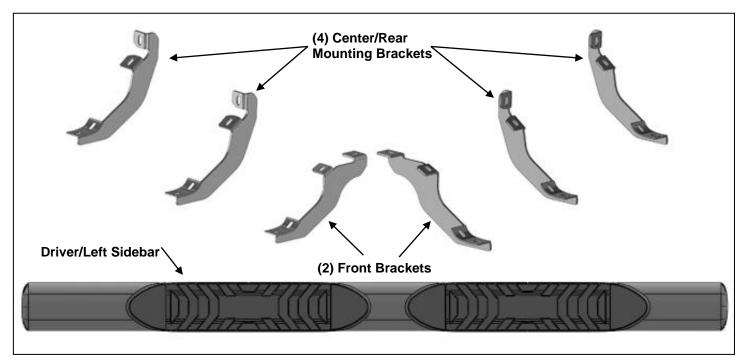

#### PARTS LIST:

| 1 | Driver/Left Sidebar           | 12 | 10-1.5mm x 25mm Hex Bolts      |
|---|-------------------------------|----|--------------------------------|
| 1 | Passenger/Right Sidebar       | 12 | 10mm Lock Washers              |
| 2 | Front Mounting Brackets       | 12 | 10mm x 27mm x 3mm Flat Washers |
| 4 | Center/Rear Mounting Brackets | 12 | 8-1.25mm x 25mm Combo Bolts    |

#### **PROCEDURE:**

- 1. REMOVE CONTENTS FROM BOX. VERIFY ALL PARTS ARE PRESENT. READ INSTRUCTIONS CAREFULLY BEFORE STARTING INSTALLATION.
- 2. Starting from underneath the Driver/Left side inner rocker panel, locate the threaded mounting holes on the rocker panel, (Figure 1). Remove the plastic plugs covering the mounting holes. Select (1) Front Mounting Bracket, (Figure 2). Attach to Driver/Left front location with (2) 10mm Hex Bolts, (2) 10mm Lock Washers and (2) 10mm Flat Washers (Figures 2 & 3). Do not tighten hardware at this time.
- 3. Locate the Center threaded mounting holes. Select (1) Center/Rear Mounting Bracket. Attach with (2) 10mm Hex Bolts, (2) 10mm Lock Washers and (2) 10mm Flat Washers, (Figures 4—6). Do not tighten hardware at this time.
- 4. Repeat Step 3 to install Rear Mounting Bracket, (Figures 5 & 7).
- 5. Unwrap the Driver/Left Sidebar. Attach Sidebar to the mounting brackets with (6) 8mm Combo Bolts. Do not tighten hardware at this time, (Figure 8). IMPORTANT: Do not slide or rotate Sidebar on cradles, or damage to the finish may result.
- **6.** Level and adjust Sidebar and tighten all hardware.
- 7. Repeat **Steps 2—6** for Passenger/Right side installation.
- **8.** Do periodic inspections to the installation to make sure that all hardware is secure and tight.