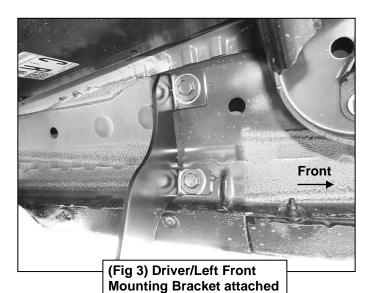

#### **PROCEDURE:**

- 1. REMOVE CONTENTS FROM BOX. VERIFY ALL PARTS ARE PRESENT. READ INSTRUCTIONS CAREFULLY BEFORE STARTING INSTALLATION.
- 2. Starting from underneath the Driver/Left side inner rocker panel, locate the threaded mounting holes on the rocker panel, (Figure 1). Remove the plastic plugs covering the mounting holes. Select (1) Front Mounting Bracket, (Figure 2). Attach to Driver/Left front location with (2) 10mm Hex Bolts, (2) 10mm Lock Washers and (2) 10mm Flat Washers (Figures 2 & 3). Do not tighten hardware at this time.
- 3. Locate the Center threaded mounting holes. Select (1) Center/Rear Mounting Bracket. Attach with (2) 10mm Hex Bolts, (2) 10mm Lock Washers and (2) 10mm Flat Washers, (Figures 4—6). Do not tighten hardware at this time.
- 4. Repeat Step 3 to install Rear Mounting Bracket, (Figures 5 & 7).
- 5. Unwrap the Driver/Left Sidebar. Attach Sidebar to the mounting brackets with (6) 8mm Combo Bolts. Do not tighten hardware at this time, (Figure 8). IMPORTANT: Do not slide or rotate Sidebar on cradles, or damage to the finish may result.
- **6.** Level and adjust Sidebar and tighten all hardware.
- 7. Repeat **Steps 2—6** for Passenger/Right side installation.
- **8.** Do periodic inspections to the installation to make sure that all hardware is secure and tight.