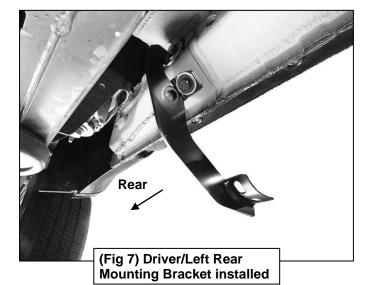

#### **PROCEDURE:**

- 1. REMOVE CONTENTS FROM BOX. VERIFY ALL PARTS ARE PRESENT. READ INSTRUCTIONS CAREFULLY BEFORE STARTING INSTALLATION.
- 2. Starting from underneath the Driver/Left side inner rocker panel, locate the threaded mounting holes on the rocker panel, (Figure 1). Remove the plastic plugs covering the mounting holes. Select (1) Front Mounting Bracket, (Figure 2). Attach to Driver/Left front location with (2) 10mm Hex Bolts, (2) 10mm Lock Washers and (2) 10mm Flat Washers (Figures 2 & 3). Do not tighten hardware at this time.
- 3. Locate the Center threaded mounting holes. Select (1) Center/Rear Mounting Bracket. Attach with (2) 10mm Hex Bolts, (2) 10mm Lock Washers and (2) 10mm Flat Washers, (Figures 4—6). Do not tighten hardware at this time.
- 4. Repeat Step 3 to install Rear Mounting Bracket, (Figures 5 & 7).
- 5. Unwrap the Driver/Left Sidebar. Attach Sidebar to the mounting brackets with (6) 8mm Combo Bolts. Do not tighten hardware at this time, (Figure 8). IMPORTANT: Do not slide or rotate Sidebar on cradles, or damage to the finish may result.
- **6.** Level and adjust Sidebar and tighten all hardware.
- 7. Repeat **Steps 2—6** for Passenger/Right side installation.
- **8.** Do periodic inspections to the installation to make sure that all hardware is secure and tight.

**To protect your investment**, Do not use any type of polish or wax that may contain abrasives that could damage the finish. **For Stainless Steel**, Aluminum polish may be used to polish small scratches and scuffs on the finish. Mild soap may be used to clean the Sidebar.

## **Driver/Left side Installation Pictured**

(Fig 5) Driver/Left Center and Rear mounting Bracket installation

Page **3** of **3** 5/10/19 (AL)