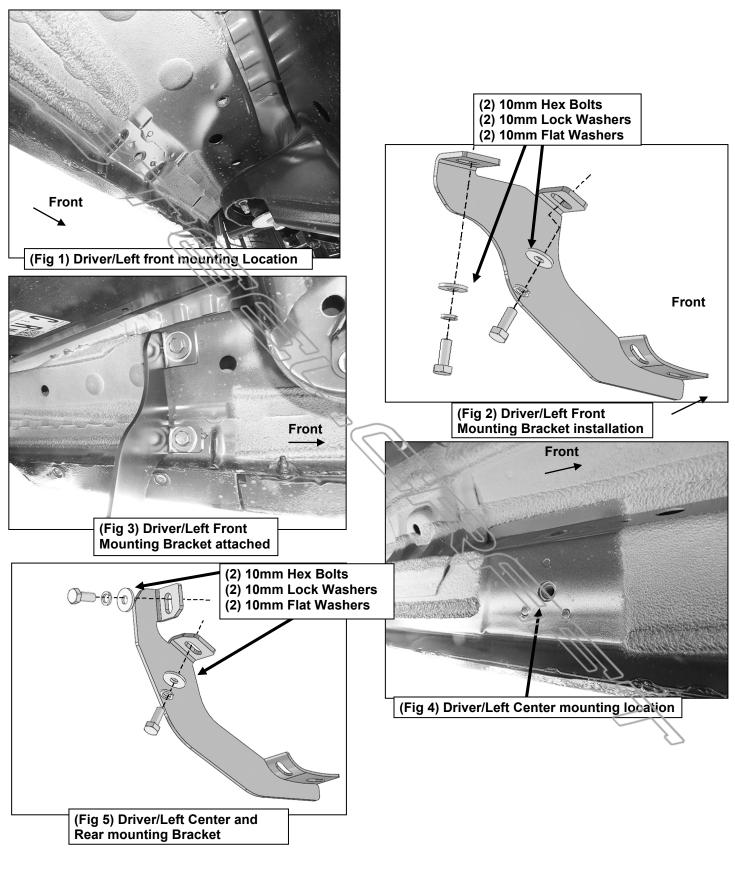

## **PROCEDURE:**

- 1. REMOVE CONTENTS FROM BOX. VERIFY ALL PARTS ARE PRESENT. READ INSTRUCTIONS CAREFULLY BEFORE STARTING INSTALLATION.
- Starting from underneath the Driver/Left side inner rocker panel, locate the threaded mounting holes on the rocker panel, (Figure 1). Remove the plastic plugs covering the mounting holes. Select (1) Front Mounting Bracket, (Figure 2). Attach to Driver/Left front location with (2) 10mm Hex Bolts, (2) 10mm Lock Washers and (2) 10mm Flat Washers (Figures 2 & 3). Do not tighten hardware at this time.
- Locate the Center threaded mounting holes. Select (1) Center/Rear Mounting Bracket. Attach with (2) 10mm Hex Bolts, (2) 10mm Lock Washers and (2) 10mm Flat Washers, (Figures 4—6). Do not tighten hardware at this time.
- 4. Repeat Step 3 to install Rear Mounting Bracket, (Figures 5 & 7).
- Unwrap the Driver/Left Sidebar. Attach Sidebar to the mounting brackets with (6) 8mm Combo Bolts. Do not tighten hardware at this time, (Figures 8 & 9). IMPORTANT: Do not slide or rotate Sidebar on cradles, or damage to the finish may result.
- 6. Level and adjust Sidebar and tighten all hardware.
- 7. Repeat Steps 2—6 for Passenger/Right side installation.
- 8. Do periodic inspections to the installation to make sure that all hardware is secure and tight.

### **Driver/Left side Installation Pictured**