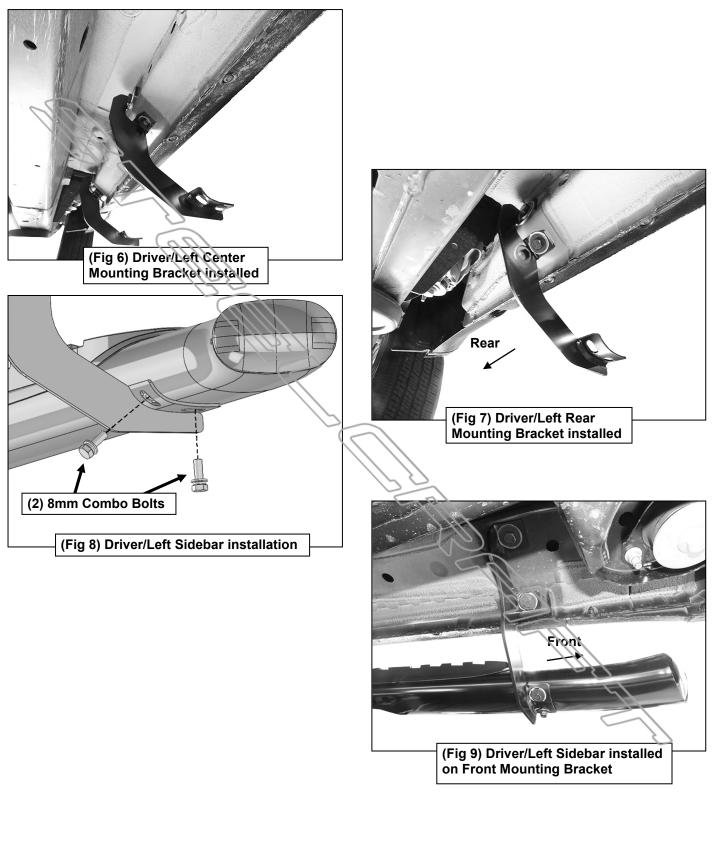

## **PROCEDURE:**

- 1. REMOVE CONTENTS FROM BOX. VERIFY ALL PARTS ARE PRESENT. READ INSTRUCTIONS CAREFULLY BEFORE STARTING INSTALLATION.
- Starting from underneath the Driver/Left side inner rocker panel, locate the threaded mounting holes on the rocker panel, (Figure 1). Remove the plastic plugs covering the mounting holes. Select (1) Front Mounting Bracket, (Figure 2). Attach to Driver/Left front location with (2) 10mm Hex Bolts, (2) 10mm Lock Washers and (2) 10mm Flat Washers (Figures 2 & 3). Do not tighten hardware at this time.
- Locate the Center threaded mounting holes. Select (1) Center/Rear Mounting Bracket. Attach with (2) 10mm Hex Bolts, (2) 10mm Lock Washers and (2) 10mm Flat Washers, (Figures 4—6). Do not tighten hardware at this time.
- 4. Repeat Step 3 to install Rear Mounting Bracket, (Figures 5 & 7).
- Unwrap the Driver/Left Sidebar. Attach Sidebar to the mounting brackets with (6) 8mm Combo Bolts. Do not tighten hardware at this time, (Figures 8 & 9). IMPORTANT: Do not slide or rotate Sidebar on cradles, or damage to the finish may result.
- 6. Level and adjust Sidebar and tighten all hardware.
- 7. Repeat Steps 2—6 for Passenger/Right side installation.
- 8. Do periodic inspections to the installation to make sure that all hardware is secure and tight.

### **Driver/Left side Installation Pictured**