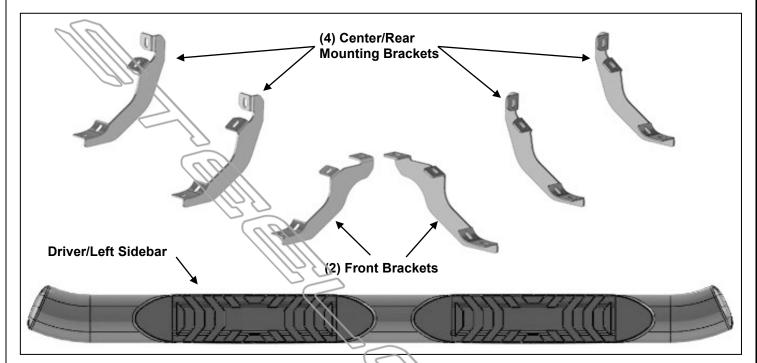

### PARTS LIST:

| 1 | Driver/Left Sidebar           | 12 | 10-1.5mm x 25mm Hex Bolts      |
|---|-------------------------------|----|--------------------------------|
| 1 | Passenger/Right Sidebar       | 12 | 10mm Lock Washers              |
| 2 | Front Mounting Brackets       | 12 | 10mm x 27mm x 3mm Flat Washers |
| 4 | Center/Rear Mounting Brackets | 12 | 8-1.25mm x 25mm Combo Bolts    |

## **PROCEDURE:**

- 1. REMOVE CONTENTS FROM BOX. VERIFY ALL PARTS ARE PRESENT. READ INSTRUCTIONS CAREFULLY BEFORE STARTING INSTALLATION.
- Starting from underneath the Driver/Left side inner rocker panel, locate the threaded mounting holes on the rocker panel, (Figure 1). Remove the plastic plugs covering the mounting holes. Select (1) Front Mounting Bracket, (Figure 2). Attach to Driver/Left front location with (2) 10mm Hex Bolts, (2) 10mm Lock Washers and (2) 10mm Flat Washers (Figures 2 & 3). Do not tighten hardware at this time.
- Locate the Center threaded mounting holes. Select (1) Center/Rear Mounting Bracket. Attach with (2) 10mm Hex Bolts, (2) 10mm Lock Washers and (2) 10mm Flat Washers, (Figures 4—6). Do not tighten hardware at this time.
- 4. Repeat Step 3 to install Rear Mounting Bracket, (Figures 5 & 7).
- Unwrap the Driver/Left Sidebar. Attach Sidebar to the mounting brackets with (6) 8mm Combo Bolts. Do not tighten hardware at this time, (Figures 8 & 9). IMPORTANT: Do not slide or rotate Sidebar on cradles, or damage to the finish may result.
- 6. Level and adjust Sidebar and tighten all hardware.
- 7. Repeat Steps 2—6 for Passenger/Right side installation.
- 8. Do periodic inspections to the installation to make sure that all hardware is secure and tight.