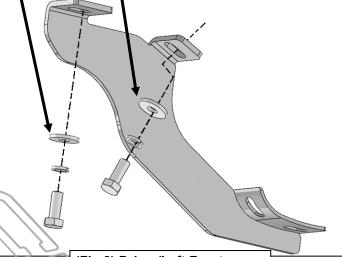

## **Driver/Left side Installation Pictured**

(Fig 1) Driver/Left front mounting Location

(Fig 3) Driver/Left Front **Mounting Bracket attached** 

- (2) 10mm Hex Bolts
- (2) 10mm Lock Washers
- (2) 10mm Flat Washers

(Fig 2) Driver/Left Front Mounting Bracket installation

## PROCEDURE:

- 1. REMOVE CONTENTS FROM BOX. VERIFY ALL PARTS ARE PRESENT. READ INSTRUCTIONS CAREFULLY BEFORE STARTING INSTALLATION.
- 2. Starting from underneath the Driver/Left side inner rocker panel, locate the threaded mounting holes on the rocker panel, (Figure 1). Remove the plastic plugs covering the mounting holes. Select (1) Front Mounting Bracket, (Figure 2). Attach to Driver/Left front location with (2) 10mm Hex Bolts, (2) 10mm Lock Washers and (2) 10mm Flat Washers, (Figures 2 & 3). Do not tighten hardware at this time.
- 3. Locate the Center threaded mounting holes. Select (1) Center/Rear Mounting Bracket. Attach with (2) 10mm Hex Bolts, (2) 10mm Lock Washers and (2) 10mm Flat Washers, (Figures 4—6). Do not tighten hardware at this time.
- 4. Repeat Step 3 to install Rear Mounting Bracket, (Figures 5 & 7).
- **5.** Unwrap the Driver/Left Sidebar. Attach Sidebar to the mounting brackets with (6) 8mm Combo Bolts. Do not tighten hardware at this time, **(Figure 8)**. **IMPORTANT:** Do not slide or rotate Sidebar on cradles, or damage to the finish may result.
- 6. Level and adjust Sidebar and tighten all hardware.
- 7. Repeat Steps 2—6 for Passenger/Right side installation.
- 8. Do periodic inspections to the installation to make sure that all hardware is secure and tight.