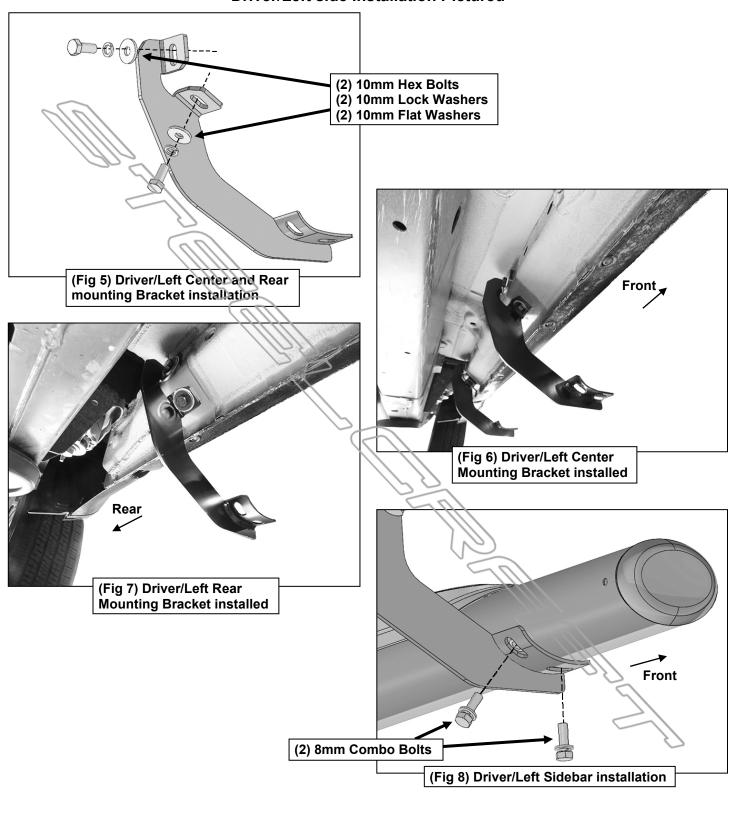

## PROCEDURE:

- 1. REMOVE CONTENTS FROM BOX. VERIFY ALL PARTS ARE PRESENT. READ INSTRUCTIONS CAREFULLY BEFORE STARTING INSTALLATION.
- 2. Starting from underneath the Driver/Left side inner rocker panel, locate the threaded mounting holes on the rocker panel, (Figure 1). Remove the plastic plugs covering the mounting holes. Select (1) Front Mounting Bracket, (Figure 2). Attach to Driver/Left front location with (2) 10mm Hex Bolts, (2) 10mm Lock Washers and (2) 10mm Flat Washers, (Figures 2 & 3). Do not tighten hardware at this time.
- 3. Locate the Center threaded mounting holes. Select (1) Center/Rear Mounting Bracket. Attach with (2) 10mm Hex Bolts, (2) 10mm Lock Washers and (2) 10mm Flat Washers, (Figures 4—6). Do not tighten hardware at this time.
- 4. Repeat Step 3 to install Rear Mounting Bracket, (Figures 5 & 7).
- **5.** Unwrap the Driver/Left Sidebar. Attach Sidebar to the mounting brackets with (6) 8mm Combo Bolts. Do not tighten hardware at this time, **(Figure 8)**. **IMPORTANT:** Do not slide or rotate Sidebar on cradles, or damage to the finish may result.
- 6. Level and adjust Sidebar and tighten all hardware.
- 7. Repeat Steps 2—6 for Passenger/Right side installation.
- 8. Do periodic inspections to the installation to make sure that all hardware is secure and tight.

## **Driver/Left side Installation Pictured**

Page 3 of 3