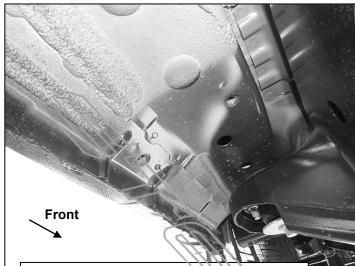

## **Driver/Left side Installation Pictured**

(Fig 1) Driver/Left front mounting Location

(Fig 3) Driver/Left Front **Mounting Bracket attached** 

- (2) 10mm Hex Bolts
- (2) 10mm Lock Washers
- (2) 10mm Flat Washers