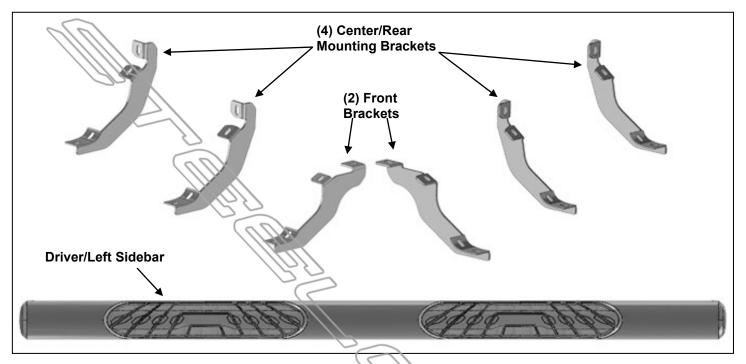

## **PARTS LIST:**

| 1 | Driver/Left Sidebar               | 12 | 10-1.5mm x 25mm Hex Bolts      |
|---|-----------------------------------|----|--------------------------------|
| 1 | Passenger/Right Sidebar           | 12 | 10mm Lock Washers              |
| 2 | Front Mounting Brackets           | 12 | 10mm x 27mm x 3mm Flat Washers |
| 4 | Center and Rear Mounting Brackets | 12 | 8-1.25mm x 25mm Combo Bolts    |

## PROCEDURE:

- 1. REMOVE CONTENTS FROM BOX. VERIFY ALL PARTS ARE PRESENT. READ INSTRUCTIONS CAREFULLY BEFORE STARTING INSTALLATION.
- 2. Starting from underneath the Driver/Left side inner rocker panel, locate the threaded mounting holes on the rocker panel, (Figure 1). Remove the plastic plugs covering the mounting holes. Select (1) Front Mounting Bracket, (Figure 2). Attach to Driver/Left front location with (2) 10mm Hex Bolts, (2) 10mm Lock Washers and (2) 10mm Flat Washers, (Figures 2 & 3). Do not tighten hardware at this time.
- 3. Locate the Center threaded mounting holes. Select (1) Center/Rear Mounting Bracket. Attach with (2) 10mm Hex Bolts, (2) 10mm Lock Washers and (2) 10mm Flat Washers, (Figures 4—6). Do not tighten hardware at this time.
- 4. Repeat Step 3 to install Rear Mounting Bracket, (Figures 5 & 7).
- **5.** Unwrap the Driver/Left Sidebar. Attach Sidebar to the mounting brackets with (6) 8mm Combo Bolts. Do not tighten hardware at this time, **(Figure 8)**. **IMPORTANT:** Do not slide or rotate Sidebar on cradles, or damage to the finish may result.
- 6. Level and adjust Sidebar and tighten all hardware.
- 7. Repeat Steps 2—6 for Passenger/Right side installation.
- 8. Do periodic inspections to the installation to make sure that all hardware is secure and tight.