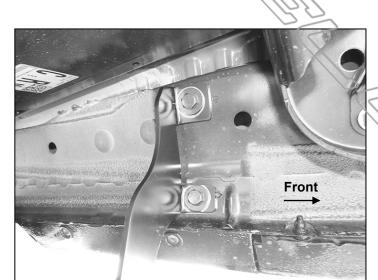

## **Driver/Left side Installation Pictured**

(Fig 1) Driver/Left front mounting Location

(Fig 3) Driver/Left Front **Mounting Bracket attached** 

- (2) 10mm Hex Bolts
- (2) 10mm Lock Washers
- (2) 10mm Flat Washers

(Fig 2) Driver/Left Front Mounting Bracket installation