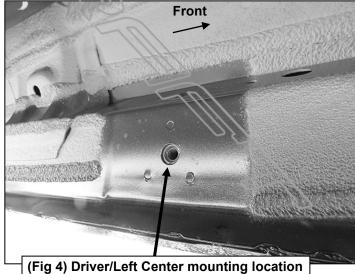

## PROCEDURE:

- 1. REMOVE CONTENTS FROM BOX. VERIFY ALL PARTS ARE PRESENT. READ INSTRUCTIONS CAREFULLY BEFORE STARTING INSTALLATION.
- 2. Starting from underneath the Driver/Left side inner rocker panel, locate the threaded mounting holes on the rocker panel, (Figure 1). Remove the plastic plugs covering the mounting holes. Select (1) Front Mounting Bracket, (Figure 2). Attach to Driver/Left front location with (2) 10mm Hex Bolts, (2) 10mm Lock Washers and (2) 10mm Flat Washers, (Figures 2 & 3). Do not tighten hardware at this time.
- 3. Locate the Center threaded mounting holes. Select (1) Center/Rear Mounting Bracket. Attach with (2) 10mm Hex Bolts, (2) 10mm Lock Washers and (2) 10mm Flat Washers, (Figures 4—6). Do not tighten hardware at this time.
- 4. Repeat Step 3 to install Rear Mounting Bracket, (Figures 5 & 7).
- **5.** Unwrap the Driver/Left Sidebar. Attach Sidebar to the mounting brackets with (6) 8mm Combo Bolts. Do not tighten hardware at this time, **(Figure 8)**. **IMPORTANT:** Do not slide or rotate Sidebar on cradles, or damage to the finish may result.
- 6. Level and adjust Sidebar and tighten all hardware.
- 7. Repeat Steps 2—6 for Passenger/Right side installation.
- 8. Do periodic inspections to the installation to make sure that all hardware is secure and tight.

Page **1** of **3** 03/29/19 (AL)