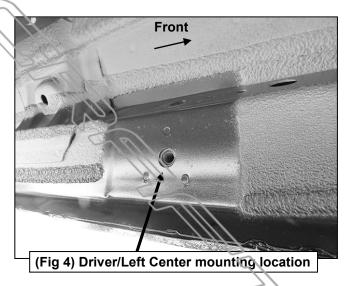

## PROCEDURE:

- 1. REMOVE CONTENTS FROM BOX. VERIFY ALL PARTS ARE PRESENT. READ INSTRUCTIONS CAREFULLY BEFORE STARTING INSTALLATION.
- 2. Starting from underneath the Driver/Left side inner rocker panel, locate the threaded mounting holes on the rocker panel, (Figure 1). Remove the plastic plugs covering the mounting holes. Select (1) Front Mounting Bracket, (Figure 2). Attach to Driver/Left front location with (2) 10mm Hex Bolts, (2) 10mm Lock Washers and (2) 10mm Flat Washers, (Figures 2 & 3). Do not tighten hardware at this time.
- 3. Locate the Center threaded mounting holes. Select (1) Center/Rear Mounting Bracket. Attach with (2) 10mm Hex Bolts, (2) 10mm Lock Washers and (2) 10mm Flat Washers, (Figures 4—6). Do not tighten hardware at this time.
- 4. Repeat Step 3 to install Rear Mounting Bracket, (Figures 5 & 7).
- **5.** Unwrap the Driver/Left Sidebar. Attach Sidebar to the mounting brackets with (6) 8mm Combo Bolts. Do not tighten hardware at this time, **(Figures 8 & 9)**. **IMPORTANT:** Do not slide or rotate Sidebar on cradles, or damage to the finish may result.
- 6. Level and adjust Sidebar and tighten all hardware.
- 7. Repeat **Steps 2—6** for Passenger/Right side installation.
- 8. Do periodic inspections to the installation to make sure that all hardware is secure and tight.