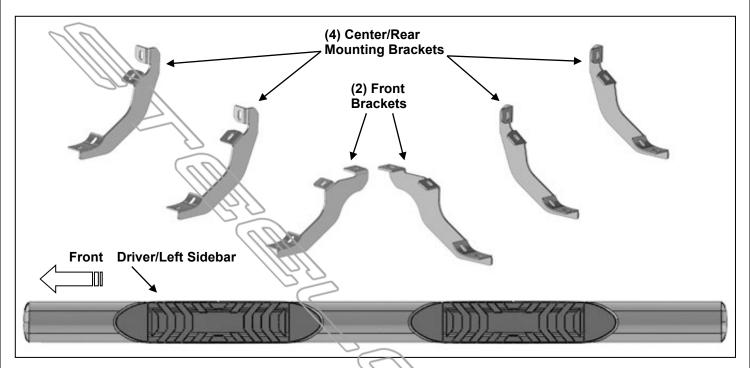

## PARTS LIST:

| 1 | Driver/Left Sidebar               | 12 | 10-1.5mm x 25mm Hex Bolts      |
|---|-----------------------------------|----|--------------------------------|
| 1 | Passenger/Right Sidebar           | 12 | 10mm Lock Washers              |
| 2 | Front Mounting Brackets           | 12 | 10mm x 27mm x 3mm Flat Washers |
| 4 | Center and Rear Mounting Brackets | 12 | 8-1.25mm x 25mm Combo Bolts    |

## PROCEDURE:

- 1. REMOVE CONTENTS FROM BOX. VERIFY ALL PARTS ARE PRESENT. READ INSTRUCTIONS CAREFULLY BEFORE STARTING INSTALLATION.
- 2. Starting from underneath the Driver/Left side inner rocker panel, locate the threaded mounting holes on the rocker panel, (Figure 1). Remove the plastic plugs covering the mounting holes. Select (1) Front Mounting Bracket, (Figure 2). Attach to Driver/Left front location with (2) 10mm Hex Bolts, (2) 10mm Lock Washers and (2) 10mm Flat Washers, (Figures 2 & 3). Do not tighten hardware at this time.
- 3. Locate the Center threaded mounting holes. Select (1) Center/Rear Mounting Bracket. Attach with (2) 10mm Hex Bolts, (2) 10mm Lock Washers and (2) 10mm Flat Washers, (Figures 4—6). Do not tighten hardware at this time.
- 4. Repeat Step 3 to install Rear Mounting Bracket, (Figures 5 & 7).
- **5.** Unwrap the Driver/Left Sidebar. Attach Sidebar to the mounting brackets with (6) 8mm Combo Bolts. Do not tighten hardware at this time, **(Figures 8 & 9)**. **IMPORTANT:** Do not slide or rotate Sidebar on cradles, or damage to the finish may result.
- 6. Level and adjust Sidebar and tighten all hardware.
- 7. Repeat **Steps 2—6** for Passenger/Right side installation.
- 8. Do periodic inspections to the installation to make sure that all hardware is secure and tight.