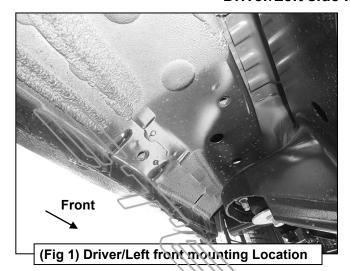

## PROCEDURE:

- 1. REMOVE CONTENTS FROM BOX. VERIFY ALL PARTS ARE PRESENT. READ INSTRUCTIONS CAREFULLY BEFORE STARTING INSTALLATION.
- 2. Starting from underneath the Driver/Left side inner rocker panel, locate the threaded mounting holes on the rocker panel, (Figure 1). Remove the plastic plugs covering the mounting holes. Select (1) Front Mounting Bracket, (Figure 2). Attach to Driver/Left front location with (2) 10mm Hex Bolts, (2) 10mm Lock Washers and (2) 10mm Flat Washers, (Figures 2 & 3). Do not tighten hardware at this time.
- 3. Locate the Center threaded mounting holes. Select (1) Center/Rear Mounting Bracket. Attach with (2) 10mm Hex Bolts, (2) 10mm Lock Washers and (2) 10mm Flat Washers, (Figures 4—6). Do not tighten hardware at this time.
- 4. Repeat Step 3 to install Rear Mounting Bracket, (Figures 5 & 7).
- **5.** Unwrap the Driver/Left Sidebar. Attach Sidebar to the mounting brackets with (6) 8mm Combo Bolts. Do not tighten hardware at this time, **(Figures 8 & 9)**. **IMPORTANT:** Do not slide or rotate Sidebar on cradles, or damage to the finish may result.
- 6. Level and adjust Sidebar and tighten all hardware.
- 7. Repeat **Steps 2—6** for Passenger/Right side installation.
- 8. Do periodic inspections to the installation to make sure that all hardware is secure and tight.