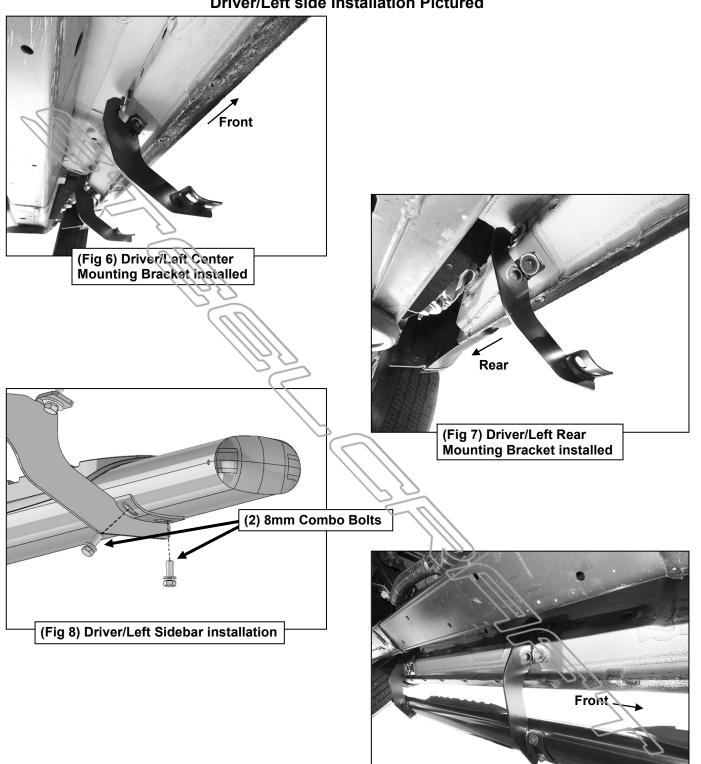

## PROCEDURE:

- 1. REMOVE CONTENTS FROM BOX. VERIFY ALL PARTS ARE PRESENT. READ INSTRUCTIONS CAREFULLY BEFORE STARTING INSTALLATION.
- 2. Starting from underneath the Driver/Left side inner rocker panel, locate the threaded mounting holes on the rocker panel, (Figure 1). Remove the plastic plugs covering the mounting holes. Select (1) Front Mounting Bracket, (Figure 2). Attach to Driver/Left front location with (2) 10mm Hex Bolts, (2) 10mm Lock Washers and (2) 10mm Flat Washers, (Figures 2 & 3). Do not tighten hardware at this time.
- 3. Locate the Center threaded mounting holes. Select (1) Center/Rear Mounting Bracket. Attach with (2) 10mm Hex Bolts, (2) 10mm Lock Washers and (2) 10mm Flat Washers, (Figures 4—6). Do not tighten hardware at this time.
- 4. Repeat Step 3 to install Rear Mounting Bracket, (Figures 5 & 7).
- **5.** Unwrap the Driver/Left Sidebar. Attach Sidebar to the mounting brackets with (6) 8mm Combo Bolts. Do not tighten hardware at this time, **(Figures 8 & 9)**. **IMPORTANT:** Do not slide or rotate Sidebar on cradles, or damage to the finish may result.
- 6. Level and adjust Sidebar and tighten all hardware.
- 7. Repeat **Steps 2—6** for Passenger/Right side installation.
- 8. Do periodic inspections to the installation to make sure that all hardware is secure and tight.

## **Driver/Left side Installation Pictured**

**Mounting Bracket attached** 