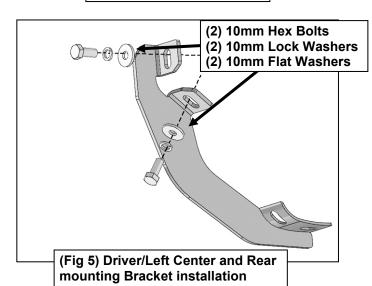

## PROCEDURE:

- 1. REMOVE CONTENTS FROM BOX. VERIFY ALL PARTS ARE PRESENT. READ INSTRUCTIONS CAREFULLY BEFORE STARTING INSTALLATION.
- 2. Starting from underneath the Driver/Left side inner rocker panel, locate the threaded mounting holes on the rocker panel, (Figure 1). Remove the plastic plugs covering the mounting holes. Select (1) Front Mounting Bracket, (Figure 2). Attach to Driver/Left front location with (2) 10mm Hex Bolts, (2) 10mm Lock Washers and (2) 10mm Flat Washers, (Figures 2 & 3). Do not tighten hardware at this time.
- 3. Locate the Center threaded mounting holes. Select (1) Center/Rear Mounting Bracket. Attach with (2) 10mm Hex Bolts, (2) 10mm Lock Washers and (2) 10mm Flat Washers, (Figures 4—6). Do not tighten hardware at this time.
- 4. Repeat Step 3 to install Rear Mounting Bracket, (Figures 5 & 7).
- **5.** Unwrap the Driver/Left Sidebar. Attach Sidebar to the mounting brackets with (6) 8mm Combo Bolts. Do not tighten hardware at this time, **(Figures 8 & 9)**. **IMPORTANT:** Do not slide or rotate Sidebar on cradles, or damage to the finish may result.
- 6. Level and adjust Sidebar and tighten all hardware.
- 7. Repeat **Steps 2—6** for Passenger/Right side installation.
- 8. Do periodic inspections to the installation to make sure that all hardware is secure and tight.