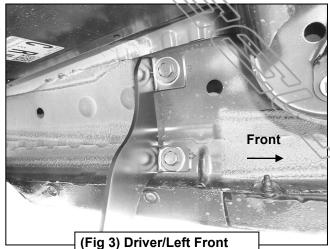

## PROCEDURE:

- 1. REMOVE CONTENTS FROM BOX. VERIFY ALL PARTS ARE PRESENT. READ INSTRUCTIONS CAREFULLY BEFORE STARTING INSTALLATION.
- 2. Starting from underneath the Driver/Left side inner rocker panel, locate the threaded mounting holes on the rocker panel, (Figure 1). Remove the plastic plugs covering the mounting holes. Select (1) Front Mounting Bracket, (Figure 2). Attach to Driver/Left front location with (2) 10mm Hex Bolts, (2) 10mm Lock Washers and (2) 10mm Flat Washers, (Figures 2 & 3). Do not tighten hardware at this time.
- 3. Locate the Center threaded mounting holes. Select (1) Center/Rear Mounting Bracket. Attach with (2) 10mm Hex Bolts, (2) 10mm Lock Washers and (2) 10mm Flat Washers, (Figures 4—6). Do not tighten hardware at this time.
- 4. Repeat Step 3 to install Rear Mounting Bracket, (Figures 5 & 7).
- **5.** Unwrap the Driver/Left Sidebar. Attach Sidebar to the mounting brackets with (6) 8mm Combo Bolts. Do not tighten hardware at this time, **(Figures 8 & 9)**. **IMPORTANT:** Do not slide or rotate Sidebar on cradles, or damage to the finish may result.
- 6. Level and adjust Sidebar and tighten all hardware.
- 7. Repeat **Steps 2—6** for Passenger/Right side installation.
- 8. Do periodic inspections to the installation to make sure that all hardware is secure and tight.

## **Driver/Left side Installation Pictured**

**Mounting Bracket attached** 