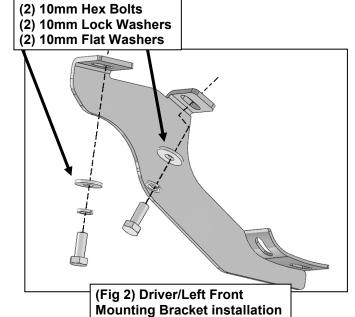

## PROCEDURE:

- 1. REMOVE CONTENTS FROM BOX. VERIFY ALL PARTS ARE PRESENT. READ INSTRUCTIONS CAREFULLY BEFORE STARTING INSTALLATION.
- 2. Starting from underneath the Driver/Left side inner rocker panel, locate the threaded mounting holes on the rocker panel, (Figure 1). Remove the plastic plugs covering the mounting holes. Select (1) Front Mounting Bracket, (Figure 2). Attach to Driver/Left front location with (2) 10mm Hex Bolts, (2) 10mm Lock Washers and (2) 10mm Flat Washers, (Figures 2 & 3). Do not tighten hardware at this time.
- 3. Locate the Center threaded mounting holes. Select (1) Center/Rear Mounting Bracket. Attach with (2) 10mm Hex Bolts, (2) 10mm Lock Washers and (2) 10mm Flat Washers, (Figures 4—6). Do not tighten hardware at this time.
- 4. Repeat Step 3 to install Rear Mounting Bracket, (Figures 5 & 7).
- **5.** Unwrap the Driver/Left Sidebar. Attach Sidebar to the mounting brackets with (6) 8mm Combo Bolts. Do not tighten hardware at this time, **(Figures 8 & 9)**. **IMPORTANT:** Do not slide or rotate Sidebar on cradles, or damage to the finish may result.
- 6. Level and adjust Sidebar and tighten all hardware.
- 7. Repeat **Steps 2—6** for Passenger/Right side installation.
- 8. Do periodic inspections to the installation to make sure that all hardware is secure and tight.