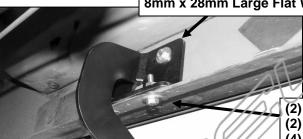

#### PROCEDURE:

- 1. REMOVE CONTENTS FROM BOX. VERIFY ALL PARTS ARE PRESENT. READ INSTRUCTIONS CAREFULLY BEFORE STARTING INSTALLATION.
- 2. Starting on the driver side of the vehicle, locate the (2) holes in the bottom of the body panel, (pinch weld). Next locate the rectangular opening and (2) small holes in the inner body panel directly above the holes in the pinch weld. (Figure 1). NOTE: The holes in the inner panel may be covered with sealing tape or insulation.
- 3. Slide (1) 8mm Clip Nut into the rectangular opening with the nut towards the inside. Line up the threaded nut on the clip with the round hole, (Figure 1). Repeat to install 2nd 8mm Clip Nut in remaining hole location.
- **4.** Partially attach the driver side Mounting Bracket to the (2) Clip Nuts with the included (2) 8mm x 30mm Hex Boits, (2) 8mm Lock Washers and (2) 8mm x 28mm Large Flat Washers, **(Figure 2)**. Depending on model and year, the brake cable may be run on the inside or outside of the Bracket. Do not tighten hardware at this time. **NOTE:** The cradle on the front Bracket should face to the rear.
- 5. Align the bottom holes in the front Bracket with the (2) holes in the pinch weld. Bolt the Bracket to the pinch weld using the included (2) 8mm x 25mm Hex Bolts, (4) 8mm STD Flat Washers, (2) 8mm Lock Washers and (2) 8mm Hex Nuts, (Figure 2). NOTE: Insert the bolts up from the bottom of the pinch weld and through the Bracket.
- 6. Continue along the cab to the rear mounting location. Locate the last (2) mounting holes in the pinch weld towards the back of the cab, (Figure 3). Repeat Steps 2—5 for rear mounting Bracket installation. NOTE: The cradle on the rear Bracket should face the front of the vehicle, (Figures 3 & 4).
- 7. Carefully position the Sidebar onto the Mounting Brackets. Attach Sidebar to the Brackets with the included (4) 8mm x 25mm Hex Bolts, (4) 8mm Lock Washers and (4) 8mm STD Flat Washers, (Figure 4). Do not tighten hardware at this time.
- 8. Level and adjust the Sidebar properly and tighten all hardware.
- 9. Repeat Steps 2—8 for passenger Sidebar installation.
- **10.** Do periodic inspections to the installation to make sure that all hardware is secure and tight.

8mm x 30mm Hex Bolts 8mm Lock Washers 8mm x 28mm Large Flat Washers

(Fig 2) Driver/left front Mounting Bracket pictured

- (2) 8mm x 25mm Hex Bolts
- (2) 8mm Lock Washer
- (4) 8mm x 24mm STD Flat Washers
- (2) 8mm Hex Nuts

Rear

- (2) 8mm x 25mm Hex Bolts
- (2) 8mm Lock Washer
- (2) 8mm x 24mm STD Flat Washers

Page 2 of 2 3-18-14 (DP)