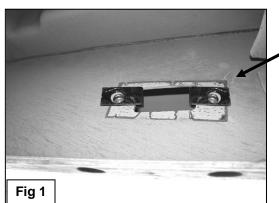

#### PROCEDURE:

- 1. REMOVE CONTENTS FROM BOX. VERIFY ALL PARTS ARE PRESENT. READ INSTRUCTIONS CAREFULLY BEFORE STARTING INSTALLATION.
- 2. Starting on the driver side of the vehicle, locate the (2) holes in the bottom of the body panel, (pinch weld). Next locate the rectangular opening and (2) small holes in the inner body panel directly above the holes in the pinch weld. (Figure 1). NOTE: The holes in the inner panel may be covered with sealing tape or insulation.
- 3. Slide (1) 8mm Clip Nut into the rectangular opening with the nut towards the inside. Line up the threaded nut on the clip with the round hole, (Figure 1). Repeat to install 2nd 8mm Clip Nut in remaining hole location.
- **4.** Partially attach the driver side Mounting Bracket to the (2) Clip Nuts with the included (2) 8mm x 30mm Hex Boits, (2) 8mm Lock Washers and (2) 8mm x 28mm Large Flat Washers, **(Figure 2)**. Depending on model and year, the brake cable may be run on the inside or outside of the Bracket. Do not tighten hardware at this time. **NOTE:** The cradle on the front Bracket should face to the rear.
- 5. Align the bottom holes in the front Bracket with the (2) holes in the pinch weld. Bolt the Bracket to the pinch weld using the included (2) 8mm x 25mm Hex Bolts, (4) 8mm STD Flat Washers, (2) 8mm Lock Washers and (2) 8mm Hex Nuts, (Figure 2). NOTE: Insert the bolts up from the bottom of the pinch weld and through the Bracket.
- 6. Continue along the cab to the rear mounting location. Locate the last (2) mounting holes in the pinch weld towards the back of the cab, (Figure 3). Repeat Steps 2—5 for rear mounting Bracket installation. NOTE: The cradle on the rear Bracket should face the front of the vehicle, (Figures 3 & 4).
- 7. Carefully position the Sidebar onto the Mounting Brackets. Attach Sidebar to the Brackets with the included (4) 8mm x 25mm Hex Bolts, (4) 8mm Lock Washers and (4) 8mm STD Flat Washers, (Figure 4). Do not tighten hardware at this time.
- 8. Level and adjust the Sidebar properly and tighten all hardware.
- 9. Repeat Steps 2—8 for passenger Sidebar installation.
- **10.** Do periodic inspections to the installation to make sure that all hardware is secure and tight.

## **Driver Side Installation Pictured**

8mm Clip Nuts (hole in body panel shown for example only-location and shape may differ slightly)

8mm x 30mm Hex Bolts 8mm Lock Washers 8mm x 28mm Large Flat Washers