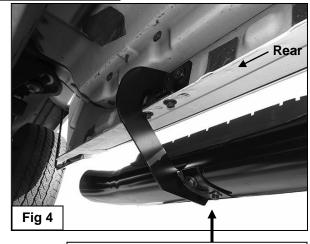

#### PROCEDURE:

- 1. REMOVE CONTENTS FROM BOX. VERIFY ALL PARTS ARE PRESENT. READ INSTRUCTIONS CAREFULLY BEFORE STARTING INSTALLATION.
- 2. Starting on the driver side of the vehicle, locate the (2) holes in the bottom of the body panel, (pinch weld). Next locate the rectangular opening and (2) small holes in the inner body panel directly above the holes in the pinch weld. (Figure 1). NOTE: The holes in the inner panel may be covered with sealing tape or insulation.
- 3. Slide (1) 8mm Clip Nut into the rectangular opening with the nut towards the inside. Line up the threaded nut on the clip with the round hole, (Figure 1). Repeat to install 2nd 8mm Clip Nut in remaining hole location.
- **4.** Partially attach the driver side Mounting Bracket to the (2) Clip Nuts with the included (2) 8mm x 30mm Hex Boits, (2) 8mm Lock Washers and (2) 8mm x 28mm Large Flat Washers, **(Figure 2)**. Depending on model and year, the brake cable may be run on the inside or outside of the Bracket. Do not tighten hardware at this time. **NOTE:** The cradle on the front Bracket should face to the rear.
- 5. Align the bottom holes in the front Bracket with the (2) holes in the pinch weld. Bolt the Bracket to the pinch weld using the included (2) 8mm x 25mm Hex Bolts, (4) 8mm STD Flat Washers, (2) 8mm Lock Washers and (2) 8mm Hex Nuts, (Figure 2). NOTE: Insert the bolts up from the bottom of the pinch weld and through the Bracket.
- 6. Continue along the cab to the rear mounting location. Locate the last (2) mounting holes in the pinch weld towards the back of the cab, (Figure 3). Repeat Steps 2—5 for rear mounting Bracket installation. NOTE: The cradle on the rear Bracket should face the front of the vehicle, (Figures 3 & 4).
- 7. Carefully position the Sidebar onto the Mounting Brackets. Attach Sidebar to the Brackets with the included (4) 8mm x 25mm Hex Bolts, (4) 8mm Lock Washers and (4) 8mm STD Flat Washers, (Figure 4). Do not tighten hardware at this time.
- 8. Level and adjust the Sidebar properly and tighten all hardware.
- 9. Repeat Steps 2—8 for passenger Sidebar installation.
- **10.** Do periodic inspections to the installation to make sure that all hardware is secure and tight.

## **Driver Side Installation Pictured**

8mm Clip Nuts (hole in body panel shown for example only-location and shape may differ slightly)

8mm x 30mm Hex Bolts 8mm Lock Washers 8mm x 28mm Large Flat Washers

8mm x 30mm Hex Bolts 8mm Lock Washers 8mm x 28mm Large Flat Washers

(Fig 2) Driver/left front Mounting Bracket pictured

- (2) 8mm x 25mm Hex Bolts
- (2) 8mm Lock Washer
- (4) 8mm x 24mm STD Flat Washers
- (2) 8mm Hex Nuts

Rear

- (2) 8mm x 25mm Hex Bolts
- (2) 8mm Lock Washer
- (2) 8mm x 24mm STD Flat Washers

Page 2 of 2 3-18-14 (DP)