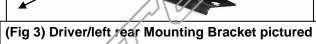

#### PROCEDURE:

- 1. REMOVE CONTENTS FROM BOX. VERIFY ALL PARTS ARE PRESENT. READ INSTRUCTIONS CAREFULLY BEFORE STARTING INSTALLATION.
- 2. Starting on the driver side of the vehicle, locate the (2) holes in the bottom of the body panel, (pinch weld). Next locate the rectangular opening and (2) small holes in the inner body panel directly above the holes in the pinch weld. (Figure 1). NOTE: The holes in the inner panel may be covered with sealing tape or insulation.
- 3. Slide (1) 8mm Clip Nut into the rectangular opening with the nut towards the inside. Line up the threaded nut on the clip with the round hole, (Figure 1). Repeat to install 2nd 8mm Clip Nut in remaining hole location.
- **4.** Partially attach the driver side Mounting Bracket to the (2) Clip Nuts with the included (2) 8mm x 30mm Hex Boits, (2) 8mm Lock Washers and (2) 8mm x 28mm Large Flat Washers, **(Figure 2)**. Depending on model and year, the brake cable may be run on the inside or outside of the Bracket. Do not tighten hardware at this time. **NOTE:** The cradle on the front Bracket should face to the rear.
- 5. Align the bottom holes in the front Bracket with the (2) holes in the pinch weld. Bolt the Bracket to the pinch weld using the included (2) 8mm x 25mm Hex Bolts, (4) 8mm STD Flat Washers, (2) 8mm Lock Washers and (2) 8mm Hex Nuts, (Figure 2). NOTE: Insert the bolts up from the bottom of the pinch weld and through the Bracket.
- 6. Continue along the cab to the rear mounting location. Locate the last (2) mounting holes in the pinch weld towards the back of the cab, (Figure 3). Repeat Steps 2—5 for rear mounting Bracket installation. NOTE: The cradle on the rear Bracket should face the front of the vehicle, (Figures 3 & 4).
- 7. Carefully position the Sidebar onto the Mounting Brackets. Attach Sidebar to the Brackets with the included (4) 8mm x 25mm Hex Bolts, (4) 8mm Lock Washers and (4) 8mm STD Flat Washers, (Figure 4). Do not tighten hardware at this time.
- 8. Level and adjust the Sidebar properly and tighten all hardware.
- 9. Repeat Steps 2—8 for passenger Sidebar installation.
- **10.** Do periodic inspections to the installation to make sure that all hardware is secure and tight.

8mm x 30mm Hex Bolts 8mm Lock Washers 8mm x 28mm Large Flat Washers

(Fig 2) Driver/left front Mounting Bracket pictured

- (2) 8mm x 25mm Hex Bolts
- (2) 8mm Lock Washer
- (4) 8mm x 24mm STD Flat Washers
- (2) 8mm Hex Nuts

Rear

- (2) 8mm x 25mm Hex Bolts
- (2) 8mm Lock Washer
- (2) 8mm x 24mm STD Flat Washers

Page 2 of 2 3-18-14 (DP)