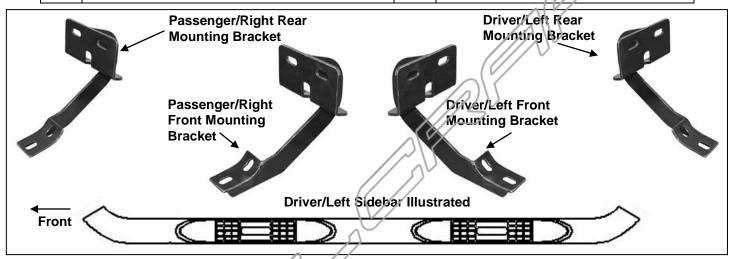

#### **PARTS LIST:**

| Qty | Description                                               | Qty | Description                      |
|-----|-----------------------------------------------------------|-----|----------------------------------|
| 1   | Driver/Left Side Bar                                      | 8   | 8-1.25mm x 30mm Hex Bolts        |
| 1   | Passenger/Right Side Bar                                  | 16  | 8-1.25mm x 25mm Hex Bolts        |
| 2   | Driver/Left Front-Passenger/Right Rear Mounting Brackets  | 8   | 8mm x 28mm OD x 3mm Flat Washers |
| 2   | Passenger/Right Front- Driver/Left Rear Mounting Brackets | 24  | 8mm x 24mm OD x 2mm Flat Washers |
| 8   | 8mm Deep Clip Nuts                                        | 24  | 8mm Lock Washers                 |
|     |                                                           | 8   | 8mm Hex Nuts                     |

#### PROCEDURE:

- 1. REMOVE CONTENTS FROM BOX. VERIFY ALL PARTS ARE PRESENT. READ INSTRUCTIONS CAREFULLY BEFORE STARTING INSTALLATION.
- 2. Starting on the driver side of the vehicle, locate the (2) holes in the bottom of the body panel, (pinch weld). Next locate the rectangular opening and (2) small holes in the inner body panel directly above the holes in the pinch weld. (Figure 1). NOTE: The holes in the inner panel may be covered with sealing tape or insulation.
- 3. Slide (1) 8mm Clip Nut into the rectangular opening with the nut towards the inside. Line up the threaded nut on the clip with the round hole, (Figure 1). Repeat to install 2nd 8mm Clip Nut in remaining hole location.
- **4.** Partially attach the driver side Mounting Bracket to the (2) Clip Nuts with the included (2) 8mm x 30mm Hex Boits, (2) 8mm Lock Washers and (2) 8mm x 28mm Large Flat Washers, **(Figure 2)**. Depending on model and year, the brake cable may be run on the inside or outside of the Bracket. Do not tighten hardware at this time. **NOTE:** The cradle on the front Bracket should face to the rear.
- 5. Align the bottom holes in the front Bracket with the (2) holes in the pinch weld. Bolt the Bracket to the pinch weld using the included (2) 8mm x 25mm Hex Bolts, (4) 8mm STD Flat Washers, (2) 8mm Lock Washers and (2) 8mm Hex Nuts, (Figure 2). NOTE: Insert the bolts up from the bottom of the pinch weld and through the Bracket.
- 6. Continue along the cab to the rear mounting location. Locate the last (2) mounting holes in the pinch weld towards the back of the cab, (Figure 3). Repeat Steps 2—5 for rear mounting Bracket installation. NOTE: The cradle on the rear Bracket should face the front of the vehicle, (Figures 3 & 4).
- 7. Carefully position the Sidebar onto the Mounting Brackets. Attach Sidebar to the Brackets with the included (4) 8mm x 25mm Hex Bolts, (4) 8mm Lock Washers and (4) 8mm STD Flat Washers, (Figure 4). Do not tighten hardware at this time.
- 8. Level and adjust the Sidebar properly and tighten all hardware.
- 9. Repeat Steps 2—8 for passenger Sidebar installation.
- **10.** Do periodic inspections to the installation to make sure that all hardware is secure and tight.