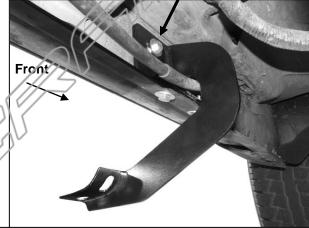

#### PROCEDURE:

- 1. REMOVE CONTENTS FROM BOX. VERIFY ALL PARTS ARE PRESENT. READ INSTRUCTIONS CAREFULLY BEFORE STARTING INSTALLATION.
- 2. Starting on the driver side of the vehicle, locate the (2) holes in the bottom of the body panel, (pinch weld). Next locate the rectangular opening and (2) small holes in the inner body panel directly above the holes in the pinch weld. (Figure 1). NOTE: The holes in the inner panel may be covered with sealing tape or insulation.
- 3. Slide (1) 8mm Clip Nut into the rectangular opening with the nut towards the inside. Line up the threaded nut on the clip with the round hole, (Figure 1). Repeat to install 2nd 8mm Clip Nut in remaining hole location.
- **4.** Partially attach the driver side Mounting Bracket to the (2) Clip Nuts with the included (2) 8mm x 30mm Hex Boits, (2) 8mm Lock Washers and (2) 8mm x 28mm Large Flat Washers, **(Figure 2)**. Depending on model and year, the brake cable may be run on the inside or outside of the Bracket. Do not tighten hardware at this time. **NOTE:** The cradle on the front Bracket should face to the rear.
- 5. Align the bottom holes in the front Bracket with the (2) holes in the pinch weld. Bolt the Bracket to the pinch weld using the included (2) 8mm x 25mm Hex Bolts, (4) 8mm STD Flat Washers, (2) 8mm Lock Washers and (2) 8mm Hex Nuts, (Figure 2). NOTE: Insert the bolts up from the bottom of the pinch weld and through the Bracket.
- 6. Continue along the cab to the rear mounting location. Locate the last (2) mounting holes in the pinch weld towards the back of the cab, (Figure 3). Repeat Steps 2—5 for rear mounting Bracket installation. NOTE: The cradle on the rear Bracket should face the front of the vehicle, (Figures 3 & 4).
- 7. Carefully position the Sidebar onto the Mounting Brackets. Attach Sidebar to the Brackets with the included (4) 8mm x 25mm Hex Bolts, (4) 8mm Lock Washers and (4) 8mm STD Flat Washers, (Figure 4). Do not tighten hardware at this time.
- 8. Level and adjust the Sidebar properly and tighten all hardware.
- 9. Repeat Steps 2—8 for passenger Sidebar installation.
- **10.** Do periodic inspections to the installation to make sure that all hardware is secure and tight.

8mm x 30mm Hex Bolts 8mm Lock Washers 8mm x 28mm Large Flat Washers

(Fig 2) Driver/left front Mounting Bracket pictured

- (2) 8mm x 25mm Hex Bolts
- (2) 8mm Lock Washer
- (4) 8mm x 24mm STD Flat Washers
- (2) 8mm Hex Nuts