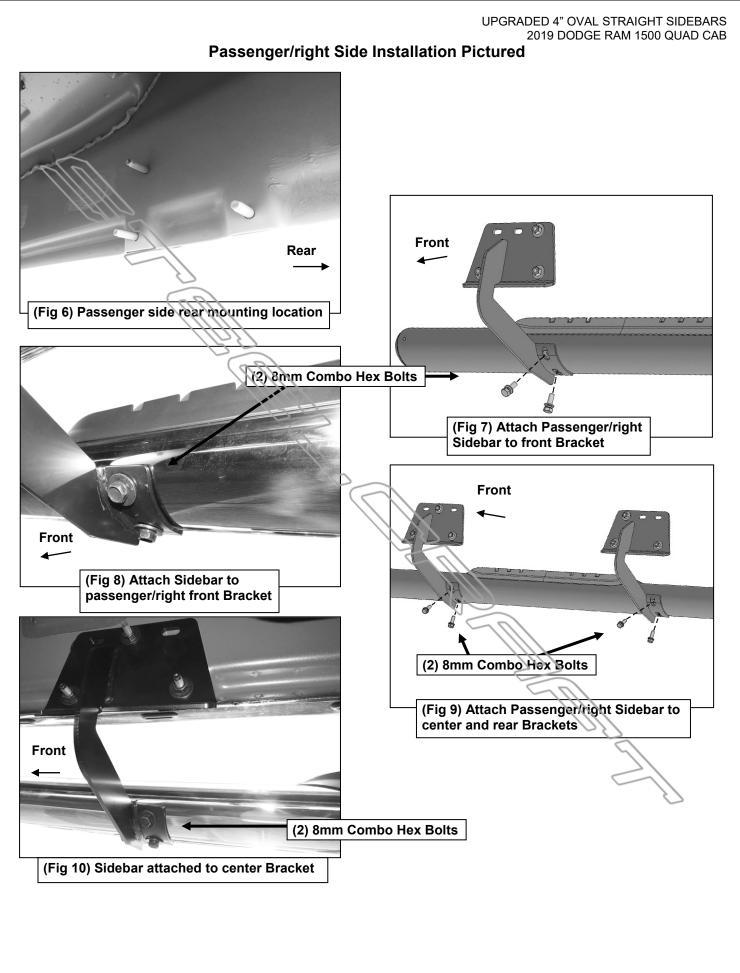

## REMOVE CONTENTS FROM BOX. VERIFY ALL PARTS ARE PRESENT. READ INSTRUCTIONS CAREFULLY BEFORE STARTING INSTALLATION. ASSISTANCE IS RECOMMENDED.

- 1. Start the installation under the passenger side of the vehicle. Locate the front (3) factory studs along the inner side of the body panel, (Figure 1). Use a wire brush or thread chaser die to remove excess paint or undercoating from threaded studs as necessary.
- Select (1) Mounting Bracket. NOTE: All (6) Brackets are universal and will fit left or right side. Attach the Mounting Bracket to the (3) factory studs with (3) 8mm Flat Washers and (3) 8mm Nylon Lock Nuts, (Figures 2 & 3). Leave brackets loose at this time.
- 3. Repeat Steps 1 & 2 to install the Mounting Brackets in the center and rear mounting locations along the body panel, (Figures 4—6).
- 4. Carefully unwrap and select the Passenger/right Sidebar. Use the illustration above to help identify the correct Sidebar. Place the Sidebar on top of the Brackets. IMPORTANT: Do not slide, (front to back or rotate), the Sidebar on the Brackets or damage to the finish on the Sidebar may result.
- **5.** Attach the Sidebar to the Brackets with (6) 8mm Combo Hex Bolts, **(Figures 7—10)**. Do not tighten hardware at this time.
- 6. Level and adjust the Sidebar as necessary and fully tighten all hardware.
- 7. Repeat **Steps 1—6** for Driver/left Sidebar installation.
- 8. Do periodic inspections to the installation to make sure that all hardware is secure and tight.