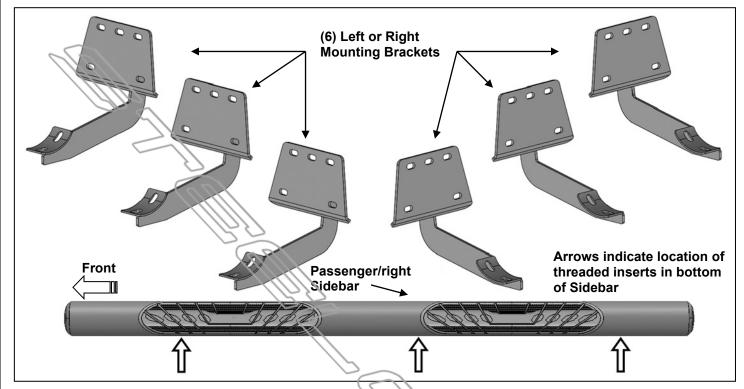

## UPGRADED 4" OVAL STRAIGHT SIDEBARS 2019 DODGE RAM 1500 QUAD CAB

| PARTS LIST: |                                                        |    |                                 |
|-------------|--------------------------------------------------------|----|---------------------------------|
| 1           | Driver/left side Upgraded 4" Oval Straight Sidebar     | 12 | 8-1.25mm x 25mm Combo Hex Bolts |
| 1           | Passenger/right side Upgraded 4" Oval Straight Sidebar | 18 | 8mm x 24mm x 2mm Flat Washers   |
| 6           | Mounting Brackets                                      | 18 | 8-1.25mm Nylon Lock Nuts        |

## REMOVE CONTENTS FROM BOX. VERIFY ALL PARTS ARE PRESENT. READ INSTRUCTIONS CAREFULLY BEFORE STARTING INSTALLATION. ASSISTANCE IS RECOMMENDED.

- 1. Start the installation under the passenger side of the vehicle. Locate the front (3) factory studs along the inner side of the body panel, (Figure 1). Use a wire brush or thread chaser die to remove excess paint or undercoating from threaded studs as necessary.
- Select (1) Mounting Bracket. NOTE: All (6) Brackets are universal and will fit left or right side. Attach the Mounting Bracket to the (3) factory studs with (3) 8mm Flat Washers and (3) 8mm Nylon Lock Nuts, (Figures 2 & 3). Leave brackets loose at this time.
- 3. Repeat Steps 1 & 2 to install the Mounting Brackets in the center and rear mounting locations along the body panel, (Figures 4—6).
- 4. Carefully unwrap and select the Passenger/right Sidebar. Use the illustration above to help identify the correct Sidebar. Place the Sidebar on top of the Brackets. IMPORTANT: Do not slide, (front to back or rotate), the Sidebar on the Brackets or damage to the finish on the Sidebar may result.
- **5.** Attach the Sidebar to the Brackets with (6) 8mm Combo Hex Bolts, **(Figures 7—10)**. Do not tighten hardware at this time.
- 6. Level and adjust the Sidebar as necessary and fully tighten all hardware.
- 7. Repeat **Steps 1—6** for Driver/left Sidebar installation.
- 8. Do periodic inspections to the installation to make sure that all hardware is secure and tight.