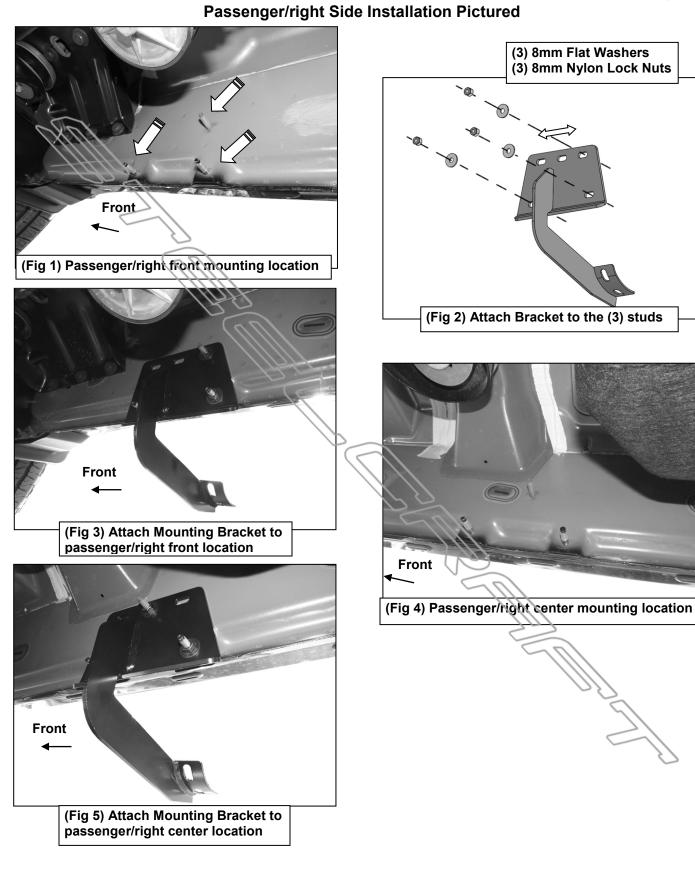

## REMOVE CONTENTS FROM BOX. VERIFY ALL PARTS ARE PRESENT. READ INSTRUCTIONS CAREFULLY BEFORE STARTING INSTALLATION. ASSISTANCE IS RECOMMENDED.

- 1. Start the installation under the passenger side of the vehicle. Locate the front (3) factory studs along the inner side of the body panel, (Figure 1). Use a wire brush or thread chaser die to remove excess paint or undercoating from threaded studs as necessary.
- Select (1) Mounting Bracket. NOTE: All (6) Brackets are universal and will fit left or right side. Attach the Mounting Bracket to the (3) factory studs with (3) 8mm Flat Washers and (3) 8mm Nylon Lock Nuts, (Figures 2 & 3). Leave brackets loose at this time.
- 3. Repeat Steps 1 & 2 to install the Mounting Brackets in the center and rear mounting locations along the body panel, (Figures 4—6).
- 4. Carefully unwrap and select the Passenger/right Sidebar. Use the illustration above to help identify the correct Sidebar. Place the Sidebar on top of the Brackets. IMPORTANT: Do not slide, (front to back or rotate), the Sidebar on the Brackets or damage to the finish on the Sidebar may result.
- **5.** Attach the Sidebar to the Brackets with (6) 8mm Combo Hex Bolts, **(Figures 7—10)**. Do not tighten hardware at this time.
- 6. Level and adjust the Sidebar as necessary and fully tighten all hardware.
- 7. Repeat **Steps 1—6** for Driver/left Sidebar installation.
- 8. Do periodic inspections to the installation to make sure that all hardware is secure and tight.