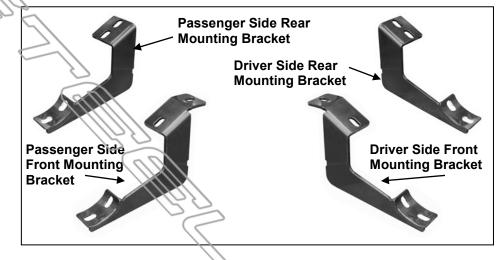

## PARTS LIST:

| 1 | Driver/Left Sidebar                    | 1  | Passenger/Right Rear Mounting Bracket |
|---|----------------------------------------|----|---------------------------------------|
| 1 | Passenger/Right Sidebar                | 16 | 8-1.25mm x 30mm Hex Bolts             |
| 1 | Driver/Left Front Mounting Bracket     | 16 | 8mm Lock Washers                      |
| N | Passenger/Right Front Mounting Bracket | 16 | 8mm ID x 24mm OD x 2mm Flat Washers   |
| X | Driver/Left Rear Mounting Bracket      |    |                                       |