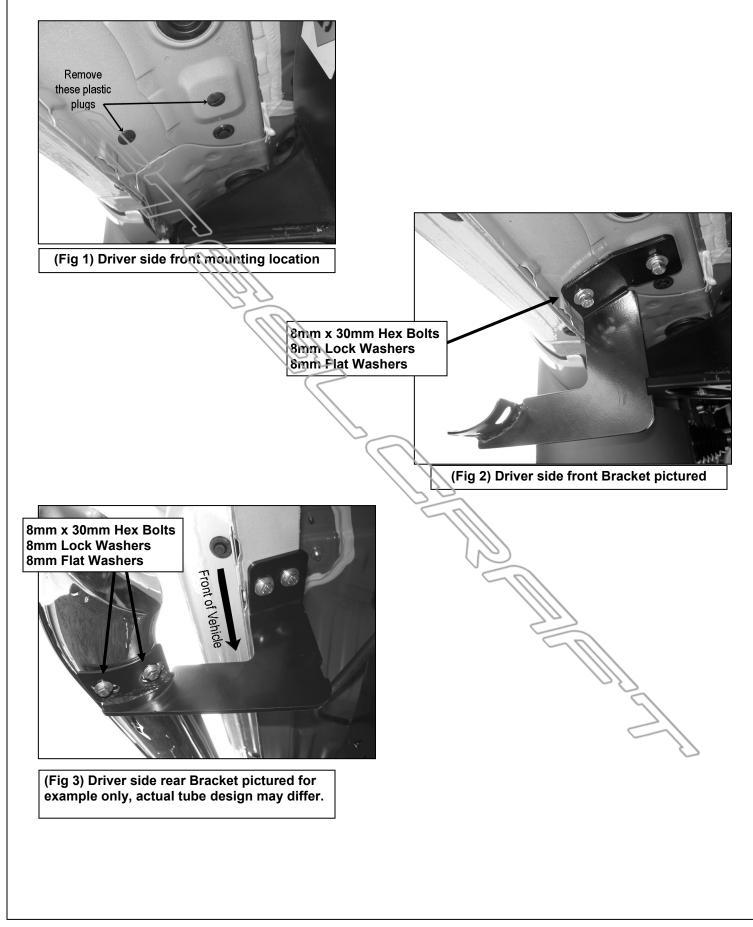

## PROCEDURE:

- 1. REMOVE CONTENTS FROM BOX. VERIFY ALL PARTS ARE PRESENT. READ INSTRUCTIONS CAREFULLY.
- Starting on the driver side front of the vehicle, use a flat screw driver to remove the plastic plugs, (Figure 1). Partially attach drivers side front Mounting Bracket to vehicle using the included (2) 8mm x 30mm Hex Bolts, (2) 8mm Lock Washers and (2) 8mm Flat Washers, (Figure 2). Repeat this step for installing the driver's side rear Mounting Bracket, (Figure 3).
- Align the threaded inserts on the Side Bar with the slots on the Mounting Brackets. Attach Sidebar to Mounting Brackets with the included (4) 8mm x 30mm Hex Bolts, (4) 8mm Flat Washers and (4) 8mm Lock Washers, (Figure 3). Do not tighten hardware at this time.
- **4.** Level and adjust the Sidebar properly and tighten all hardware.
- 5. Repeat Steps 2-4 for installing passenger Sidebar.
- 6. Do periodic inspections to the installation to make sure that all hardware is secure and tight.