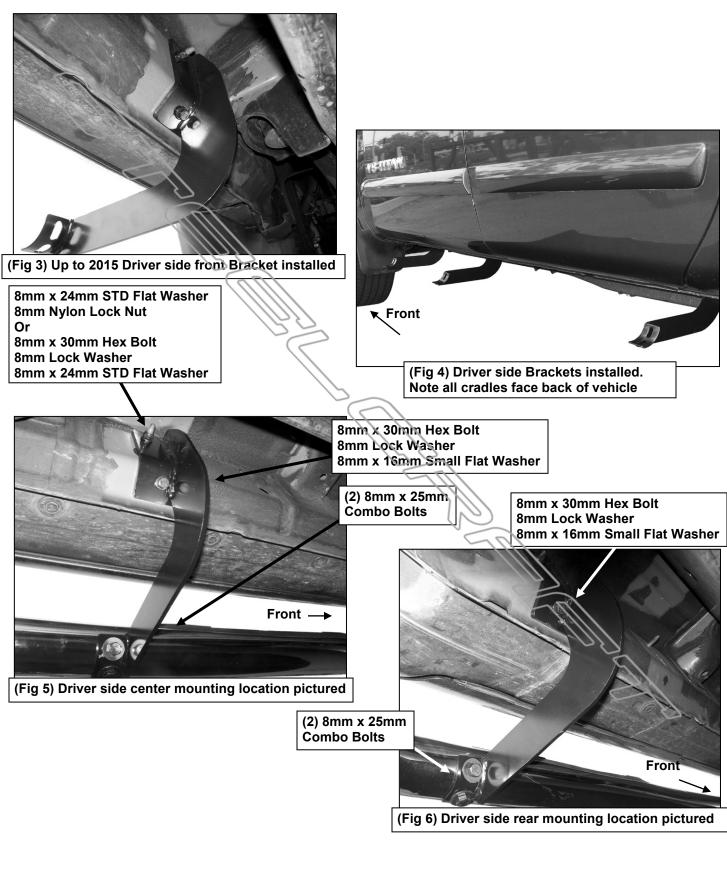

#### PROCEDURE:

- 1. REMOVE CONTENTS FROM BOX. VERIFY ALL PARTS ARE PRESENT. READ INSTRUCTIONS CAREFULLY BEFORE STARTING INSTALLATION.
- 2. Start installation at the front of the driver side of the vehicle and locate the factory threaded holes or stud located on the side of the inner body panel, (Figure 1). NOTE: Remove the plastic plug or any insulation on the side panel to locate the threaded holes.
- 3. Select (1) driver side Mounting Bracket. Attach the Bracket to the mounting location with:
  - a. Models with threaded stud: Attach Bracket to stud with (1) 8mm x 24mm STD Flat Washer and (1) 8mm Nylon Lock Nut. Next, insert (1) 8mm x 30mm Hex Bolt with (1) 8mm Lock Washer and (1) 8mm x 16mm Small Flat Washer through the remaining lower hole in the Bracket and into the threaded hole, (Figures 1A, 2 and 3). Do not tighten hardware at this time.
  - b. Models without threaded stud: Attach Bracket to the upper threaded hole with (1) 8mm x 24mm STD Flat Washer, (1) 8mm Lock Washer and (1) 8mm x 30mm Hex Bolt. Attach Bracket to the lower threaded hole with (1) 8mm x 16mm Small Flat Washer, (1) 8mm Lock Washer and (1) 8mm Hex Bolt, (Figure 1B & 2). Do not tighten hardware at this time.

4" OVAL STRAIGHT SIDEBARS 04-15 NISSAN TITAN CREW CAB 2017-18 NISSAN TITAN CREW CAB 16-18 NISSAN TITAN XD CREW CAB

- 4. There are (4) mounting locations along the body panel. Bracket installation will use the 1<sup>st</sup>, 2<sup>nd</sup> and 4<sup>th</sup> mounting locations. Repeat the appropriate Steps 2—3 to install the center and rear Mounting Brackets, (Figures 2—6). NOTE: The cradles on the Mounting Brackets should be facing the rear of the vehicle when properly installed, (Figure 4).
- 5. Once all three Mounting Brackets are partially installed, carefully place the driver Sidebar onto the Mounting Brackets. Use the included (6) 8mmx 25mm Combination Bolts to attach the Sidebar to the Mounting Brackets, (Figures 5 & 6).
- 6. Level and adjust the Sidebar and tighten all hardware at this time.
- 7. Repeat Steps 2—6 for passenger Sidebar installation.
- 8. Do periodic inspections of the installation to make sure that all hardware is secure and tight.
- **To protect your investment**, wax this product after installing. Regular waxing is recommended to add a protective layer over the finish. Do not use any type of polish or wax that may contain abrasives that could damage the finish. **For stainless steel**: Aluminum polish may be used to polish small scratches and scuffs on the finish. Mild soap may be used also to clean the Sidebar.

## Threaded Stud (2) Threaded Holes **Threaded Hole** (Fig 1A) Up to 2015 driver side rear mounting location pictured. Note: Remove plastic plugs to locate factory threaded holes Front (Fig 1B) 2016-on driver side rear mounting location pictured. Note: two factory threaded holes only 8mm x 30mm Hex Bolt 8mm Lock Washer 8mm x 24mm STD Flat Washer Or 8mm x 24mm STD Flat Washer 8mm Nylon Lock Nut Front -8mm x 30mm Hex Bolt 8mm Lock Washer 8mm x 16mm Small Flat Washer (Fig 2) Driver/left Bracket illustrated for example only