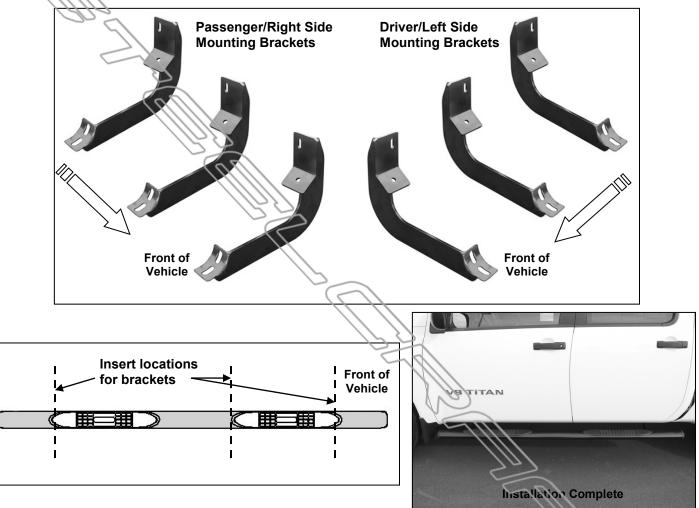

4" OVAL STRAIGHT SIDEBARS 04-15 NISSAN TITAN CREW CAB 2017-18 NISSAN TITAN CREW CAB 16-18 NISSAN TITAN XD CREW CAB

- 4. There are (4) mounting locations along the body panel. Bracket installation will use the 1<sup>st</sup>, 2<sup>nd</sup> and 4<sup>th</sup> mounting locations. Repeat the appropriate Steps 2—3 to install the center and rear Mounting Brackets, (Figures 2—6). NOTE: The cradles on the Mounting Brackets should be facing the rear of the vehicle when properly installed, (Figure 4).
- 5. Once all three Mounting Brackets are partially installed, carefully place the driver Sidebar onto the Mounting Brackets. Use the included (6) 8mmx 25mm Combination Bolts to attach the Sidebar to the Mounting Brackets, (Figures 5 & 6).
- 6. Level and adjust the Sidebar and tighten all hardware at this time.
- 7. Repeat Steps 2—6 for passenger Sidebar installation.
- 8. Do periodic inspections of the installation to make sure that all hardware is secure and tight.
- **To protect your investment**, wax this product after installing. Regular waxing is recommended to add a protective layer over the finish. Do not use any type of polish or wax that may contain abrasives that could damage the finish. **For stainless steel**: Aluminum polish may be used to polish small scratches and scuffs on the finish. Mild soap may be used also to clean the Sidebar.

Driver Side Installation Pictured

For gloss black finishes: Mild soap may be used to clean the Sidebar.