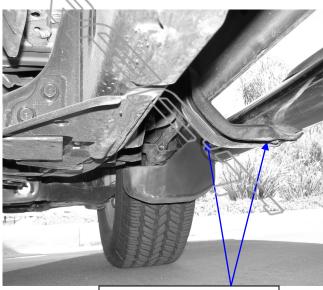

### FIG. #2 PASSENGER SIDE SHOWN

SHORT END HOLE PATTERN

Page 1 of 1 3/08/07 (DL)

# 1. REMOVE CONTENTS FROM BOX. VERIFY ALL PARTS ARE PRESENT. READ INSTRUCTIONS CAREFULLY.

- 2. On the passenger/right side, if equipped, remove the existing running board by removing the four nuts holding mount to inside of body. Install the two passenger/right side mounting brackets with the removed stock nuts, leave nuts loose for now. NOTE: Holes in brackets are off set, install with holes towards front of truck, passenger/right side shown. See Fig. #1
- **3.** If not equipped with factory running boards—then use the four supplied 8mm nuts, washers & lock washers to install mounting brackets to truck.
- 4. Repeat procedures 2 & 3 for driver/left side.
- 5. Install side bar onto mounting brackets using four 8X25mm hex head bolts, four 8mm lock washers & four 8mm flat washers. Leave bolts loose short end whole pattern installs towards the front of truck, passenger/right side shown.
- **6.** Repeat procedure #5 on driver/left side.
- 7. Level and adjust side bars as desired and tighten.
- 8. Do periodic inspections to the installation to make sure that all hardware is secure and tight.