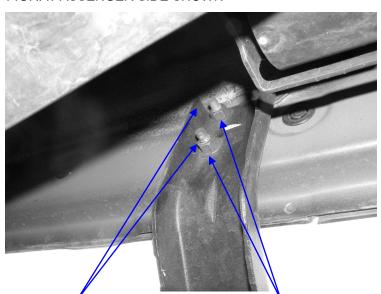

#### FIG. #1PASSENGER SIDE SHOWN

### **EXISTING NUTS**

NOTE: If vehicle is not equipped with factory Sidebars use the included 8mm Hex Nuts 8mm Lock Washers 8mm Flat Washers OFF CENTER HOLES

# 1. REMOVE CONTENTS FROM BOX. VERIFY ALL PARTS ARE PRESENT. READ INSTRUCTIONS CAREFULLY.

- 2. On the passenger/right side, if equipped, remove the existing running board by removing the four nuts holding mount to inside of body. Install the two passenger/right side mounting brackets with the removed stock nuts, leave nuts loose for now. NOTE: Holes in brackets are off set, install with holes towards front of truck, passenger/right side shown. See Fig. #1
- **3.** If not equipped with factory running boards—then use the four supplied 8mm nuts, washers & lock washers to install mounting brackets to truck.
- 4. Repeat procedures 2 & 3 for driver/left side.
- 5. Install side bar onto mounting brackets using four 8X25mm hex head bolts, four 8mm lock washers & four 8mm flat washers. Leave bolts loose short end whole pattern installs towards the front of truck, passenger/right side shown.
- **6.** Repeat procedure #5 on driver/left side.
- 7. Level and adjust side bars as desired and tighten.
- 8. Do periodic inspections to the installation to make sure that all hardware is secure and tight.