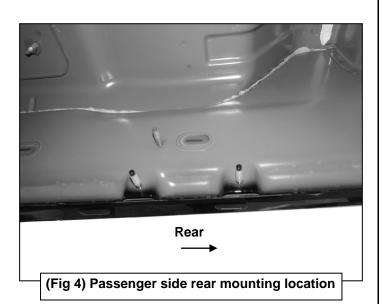

# REMOVE CONTENTS FROM BOX. VERIFY ALL PARTS ARE PRESENT. READ INSTRUCTIONS CAREFULLY BEFORE STARTING INSTALLATION. ASSISTANCE IS RECOMMENDED.

- 1. Start the installation under the passenger side of the vehicle. Locate the front (3) factory stude along the inner side of the body panel, (Figure 1).
- 2. Select (1) Mounting Bracket. **NOTE**: All (6) Brackets are universal and will fit left or right side. Attach the Mounting Bracket to the (3) factory studs with (3) 8mm Flat Washers and (3) 8mm Nylon Lock Nuts, (**Figure 2**). Leave brackets loose at this time.
- 3. Repeat Steps 1 & 2 to install the Universal Brackets in the center and rear mounting locations along the body panel, (Figures 3 & 4).
- **4.** Carefully unwrap and select the Passenger/right Sidebar. Use the illustration above to help identify the correct Sidebar. Place the Sidebar on top of the Brackets. **IMPORTANT**: Do not slide, (front to back or rotate), the Sidebar on the Brackets or damage to the finish on the Sidebar may result.
- **5.** Attach the Sidebar to the Brackets with (6) 8mm Combo Hex Bolts, **(Figures 5 & 6)**. Do not tighten hardware at this time.
- **6.** Level and adjust the Sidebar as necessary and fully tighten all hardware.

- 7. Repeat **Steps 1—6** for Driver/left Sidebar installation.
- 8. Do periodic inspections to the installation to make sure that all hardware is secure and tight.

**To protect your investment**, wax this product after installing. Regular waxing is recommended to add a protective layer over the finish. Do not use any type of polish or wax that may contain abrasives that could damage the finish. Mild soap may be used also to clean the Sidebar.