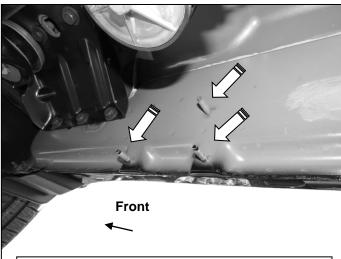

# REMOVE CONTENTS FROM BOX. VERIFY ALL PARTS ARE PRESENT. READ INSTRUCTIONS CAREFULLY BEFORE STARTING INSTALLATION. ASSISTANCE IS RECOMMENDED.

- 1. Start the installation under the passenger side of the vehicle. Locate the front (3) factory stude along the inner side of the body panel, (Figure 1).
- 2. Select (1) Mounting Bracket. **NOTE**: All (6) Brackets are universal and will fit left or right side. Attach the Mounting Bracket to the (3) factory studs with (3) 8mm Flat Washers and (3) 8mm Nylon Lock Nuts, (**Figure 2**). Leave brackets loose at this time.
- 3. Repeat Steps 1 & 2 to install the Universal Brackets in the center and rear mounting locations along the body panel, (Figures 3 & 4).
- **4.** Carefully unwrap and select the Passenger/right Sidebar. Use the illustration above to help identify the correct Sidebar. Place the Sidebar on top of the Brackets. **IMPORTANT**: Do not slide, (front to back or rotate), the Sidebar on the Brackets or damage to the finish on the Sidebar may result.
- **5.** Attach the Sidebar to the Brackets with (6) 8mm Combo Hex Bolts, **(Figures 5 & 6)**. Do not tighten hardware at this time.
- **6.** Level and adjust the Sidebar as necessary and fully tighten all hardware.

## Passenger/right Side Installation Pictured

(Fig 1) Passenger side front mounting location