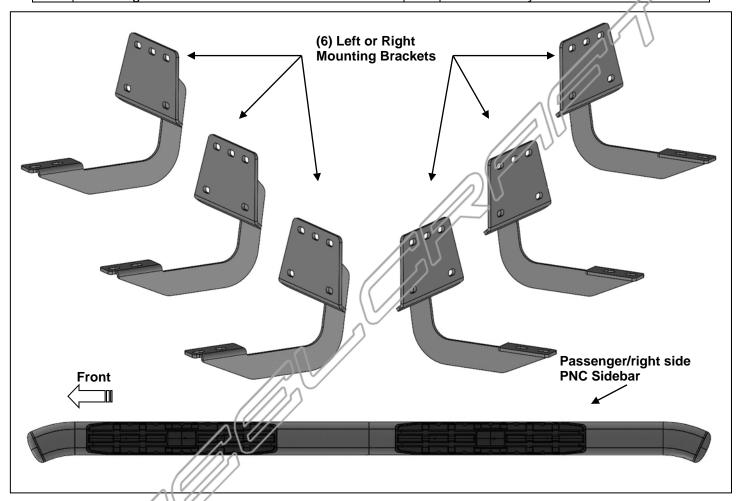

#### **PARTS LIST:**

| 1 | Driver/left side PNC Sidebar     | 12 | 8-1.25mm x 25mm Combo Hex Bolts |
|---|----------------------------------|----|---------------------------------|
| 1 | Passenger/right side PNC Sidebar | 18 | 8mm x 24mm x 2mm Flat Washers   |
| 6 | Mounting Brackets                | 18 | 8-1.25mm Nylon Lock Nuts        |

# REMOVE CONTENTS FROM BOX. VERIFY ALL PARTS ARE PRESENT. READ INSTRUCTIONS CAREFULLY BEFORE STARTING INSTALLATION. ASSISTANCE IS RECOMMENDED.

- 1. Start the installation under the passenger side of the vehicle. Locate the front (3) factory stude along the inner side of the body panel, (Figure 1).
- 2. Select (1) Mounting Bracket. **NOTE**: All (6) Brackets are universal and will fit left or right side. Attach the Mounting Bracket to the (3) factory studs with (3) 8mm Flat Washers and (3) 8mm Nylon Lock Nuts, (**Figure 2**). Leave brackets loose at this time.
- 3. Repeat Steps 1 & 2 to install the Universal Brackets in the center and rear mounting locations along the body panel, (Figures 3 & 4).
- **4.** Carefully unwrap and select the Passenger/right Sidebar. Use the illustration above to help identify the correct Sidebar. Place the Sidebar on top of the Brackets. **IMPORTANT**: Do not slide, (front to back or rotate), the Sidebar on the Brackets or damage to the finish on the Sidebar may result.
- **5.** Attach the Sidebar to the Brackets with (6) 8mm Combo Hex Bolts, **(Figures 5 & 6)**. Do not tighten hardware at this time.
- **6.** Level and adjust the Sidebar as necessary and fully tighten all hardware.