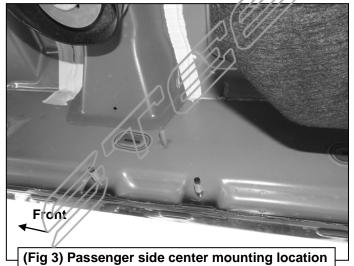

# REMOVE CONTENTS FROM BOX. VERIFY ALL PARTS ARE PRESENT. READ INSTRUCTIONS CAREFULLY BEFORE STARTING INSTALLATION. ASSISTANCE IS RECOMMENDED.

- 1. Start the installation under the passenger side of the vehicle. Locate the front (3) factory stude along the inner side of the body panel, (Figure 1).
- 2. Select (1) Mounting Bracket. **NOTE**: All (6) Brackets are universal and will fit left or right side. Attach the Mounting Bracket to the (3) factory studs with (3) 8mm Flat Washers and (3) 8mm Nylon Lock Nuts, (**Figure 2**). Leave brackets loose at this time.
- 3. Repeat Steps 1 & 2 to install the Universal Brackets in the center and rear mounting locations along the body panel, (Figures 3 & 4).
- **4.** Carefully unwrap and select the Passenger/right Sidebar. Use the illustration above to help identify the correct Sidebar. Place the Sidebar on top of the Brackets. **IMPORTANT**: Do not slide, (front to back or rotate), the Sidebar on the Brackets or damage to the finish on the Sidebar may result.
- **5.** Attach the Sidebar to the Brackets with (6) 8mm Combo Hex Bolts, **(Figures 5 & 6)**. Do not tighten hardware at this time.
- **6.** Level and adjust the Sidebar as necessary and fully tighten all hardware.

- 7. Repeat **Steps 1—6** for Driver/left Sidebar installation.
- 8. Do periodic inspections to the installation to make sure that all hardware is secure and tight.

**To protect your investment**, wax this product after installing. Regular waxing is recommended to add a protective layer over the finish. Do not use any type of polish or wax that may contain abrasives that could damage the finish. Mild soap may be used also to clean the Sidebar.