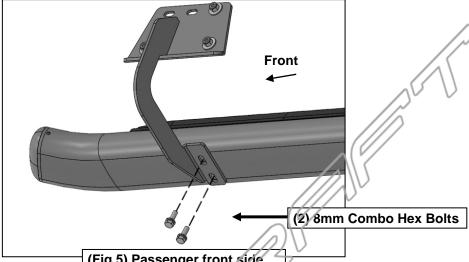

# REMOVE CONTENTS FROM BOX. VERIFY ALL PARTS ARE PRESENT. READ INSTRUCTIONS CAREFULLY BEFORE STARTING INSTALLATION. ASSISTANCE IS RECOMMENDED.

- 1. Start the installation under the passenger side of the vehicle. Locate the front (3) factory stude along the inner side of the body panel, (Figure 1).
- 2. Select (1) Mounting Bracket. **NOTE**: All (6) Brackets are universal and will fit left or right side. Attach the Mounting Bracket to the (3) factory studs with (3) 8mm Flat Washers and (3) 8mm Nylon Lock Nuts, (**Figure 2**). Leave brackets loose at this time.
- 3. Repeat Steps 1 & 2 to install the Universal Brackets in the center and rear mounting locations along the body panel, (Figures 3 & 4).
- **4.** Carefully unwrap and select the Passenger/right Sidebar. Use the illustration above to help identify the correct Sidebar. Place the Sidebar on top of the Brackets. **IMPORTANT**: Do not slide, (front to back or rotate), the Sidebar on the Brackets or damage to the finish on the Sidebar may result.
- **5.** Attach the Sidebar to the Brackets with (6) 8mm Combo Hex Bolts, **(Figures 5 & 6)**. Do not tighten hardware at this time.
- **6.** Level and adjust the Sidebar as necessary and fully tighten all hardware.

## Passenger/right Side Installation Pictured

(Fig 5) Passenger front side Bracket attached to Sidebar