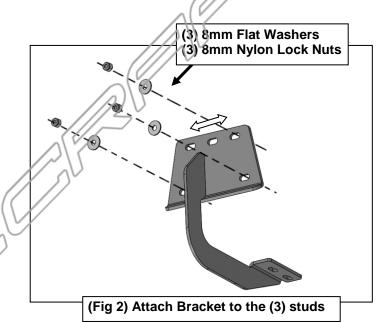

# REMOVE CONTENTS FROM BOX. VERIFY ALL PARTS ARE PRESENT. READ INSTRUCTIONS CAREFULLY BEFORE STARTING INSTALLATION. ASSISTANCE IS RECOMMENDED.

- 1. Start the installation under the passenger side of the vehicle. Locate the front (3) factory stude along the inner side of the body panel, (Figure 1).
- 2. Select (1) Mounting Bracket. **NOTE**: All (6) Brackets are universal and will fit left or right side. Attach the Mounting Bracket to the (3) factory studs with (3) 8mm Flat Washers and (3) 8mm Nylon Lock Nuts, (**Figure 2**). Leave brackets loose at this time.
- 3. Repeat Steps 1 & 2 to install the Universal Brackets in the center and rear mounting locations along the body panel, (Figures 3 & 4).
- **4.** Carefully unwrap and select the Passenger/right Sidebar. Use the illustration above to help identify the correct Sidebar. Place the Sidebar on top of the Brackets. **IMPORTANT**: Do not slide, (front to back or rotate), the Sidebar on the Brackets or damage to the finish on the Sidebar may result.
- **5.** Attach the Sidebar to the Brackets with (6) 8mm Combo Hex Bolts, **(Figures 5 & 6)**. Do not tighten hardware at this time.
- **6.** Level and adjust the Sidebar as necessary and fully tighten all hardware.