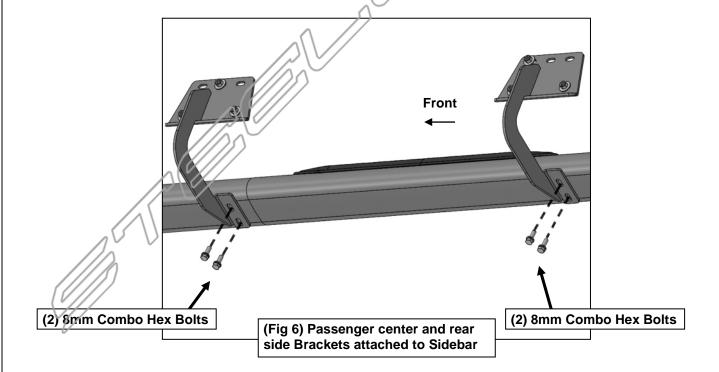

# REMOVE CONTENTS FROM BOX. VERIFY ALL PARTS ARE PRESENT. READ INSTRUCTIONS CAREFULLY BEFORE STARTING INSTALLATION. ASSISTANCE IS RECOMMENDED.

- 1. Start the installation under the passenger side of the vehicle. Locate the front (3) factory stude along the inner side of the body panel, (Figure 1).
- 2. Select (1) Mounting Bracket. **NOTE**: All (6) Brackets are universal and will fit left or right side. Attach the Mounting Bracket to the (3) factory studs with (3) 8mm Flat Washers and (3) 8mm Nylon Lock Nuts, (**Figure 2**). Leave brackets loose at this time.
- 3. Repeat Steps 1 & 2 to install the Universal Brackets in the center and rear mounting locations along the body panel, (Figures 3 & 4).
- **4.** Carefully unwrap and select the Passenger/right Sidebar. Use the illustration above to help identify the correct Sidebar. Place the Sidebar on top of the Brackets. **IMPORTANT**: Do not slide, (front to back or rotate), the Sidebar on the Brackets or damage to the finish on the Sidebar may result.
- **5.** Attach the Sidebar to the Brackets with (6) 8mm Combo Hex Bolts, **(Figures 5 & 6)**. Do not tighten hardware at this time.
- **6.** Level and adjust the Sidebar as necessary and fully tighten all hardware.

- 7. Repeat **Steps 1—6** for Driver/left Sidebar installation.
- 8. Do periodic inspections to the installation to make sure that all hardware is secure and tight.

**To protect your investment**, wax this product after installing. Regular waxing is recommended to add a protective layer over the finish. Do not use any type of polish or wax that may contain abrasives that could damage the finish. Mild soap may be used also to clean the Sidebar.