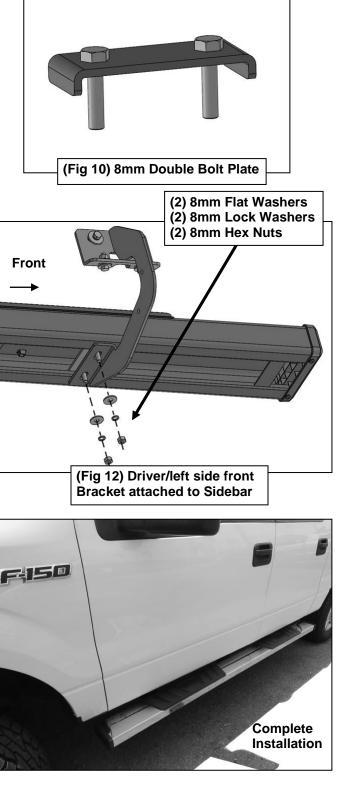

- 7. Continue along the cab to the rear mounting location and locate the last (2) mounting holes in the pinch weld at the back of the cab, (Figure 1). Repeat Steps 2—5 for rear Bracket installation, (Figure 9).
- 8. Carefully unwrap and select (1) Sidebar. Place the Sidebar on top of the Brackets. Locate the channel openings in the bottom of the Sidebar. Select (3) 8mm Double Bolt Plates, (Figure 10). Insert the Bolt Plates into the channel in the bottom of the Sidebar closest to the Brackets, (Figure 11). Lift the Sidebar up and guide the studs through the Brackets.
- 9. Attach the Sidebar to the Brackets with (6) 8mm Flat Washers, (6) 8mm Lock Washers and (6) 8mm Hex Nuts, (Figures 12 & 13).
- **10.** Level and adjust the Sidebar and tighten all hardware.
- 11. Repeat Steps 2—11 Sidebar installation on the passenger/right side.
- 12. Do periodic inspections to the installation to make sure that all hardware is secure and tight.