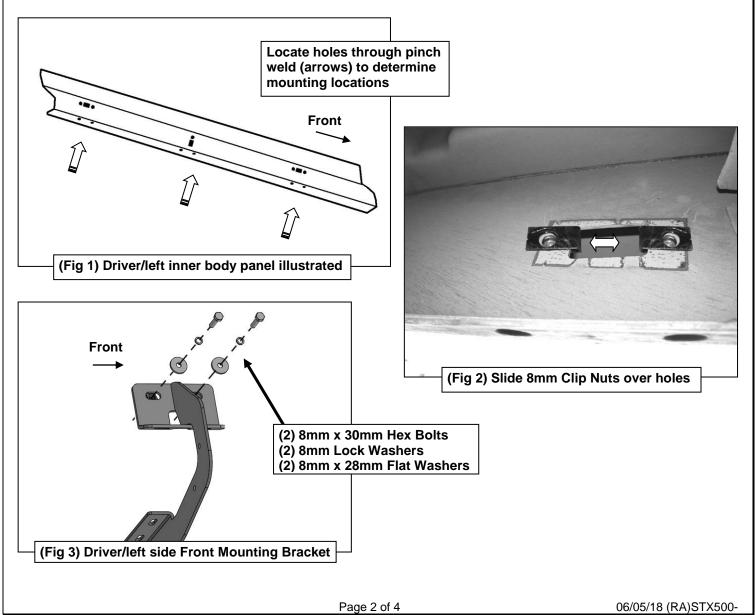

## **PROCEDURE:**

- 1. REMOVE CONTENTS FROM BOX. VERIFY ALL PARTS ARE PRESENT. READ INSTRUCTIONS CAREFULLY BEFORE STARTING INSTALLATION.
- 2. Starting on the driver/left side of the vehicle, locate the (2) holes in the bottom of the body panel, (pinch weld), toward the front tire, (Figure 1). Next locate the rectangular opening and (2) small holes in the inner body panel directly above the holes in the pinch weld, (Figures 1 & 2). NOTE: The holes in the inner panel may be covered with sealing tape or insulation.
- 3. Slide (1) 8mm Clip Nut into the rectangular opening with the nut towards the inside. Line up the threaded nut on the clip with the round hole, (Figure 2). Repeat to install the 2nd 8mm Clip Nut in remaining hole location.
- 4. Select (1) Driver/left side Front Mounting Bracket. Attach the Bracket to the (2) Clip Nuts with the included (2) 8mm x 30mm Hex Bolts, (2) 8mm Lock Washers and (2) 8mm x 28mm Large Flat Washers, (Figures 3 & 5). NOTE: The brake cable may be run on the outside of the Bracket. Do not tighten hardware at this time.
- 5. Align the bottom holes in the front Bracket with the (2) holes in the pinch weld. Attach the Bracket to the pinch weld using the included (2) 8mm x 25mm Hex Bolts, (4) 8mm x 24mm STD Flat Washers, (2) 8mm Lock Washers and (2) 8mm Hex Nuts, (Figures 4 & 5). NOTE: Insert the bolts up from the bottom of the pinch weld and through the Bracket.
- 6. Move along the cab to the center mounting location, (Figures 1 & 6). Locate the (2) holes in the pinch weld similar to the front location. Insert (1) 8mm Clip Nut into the rectangular opening and up to the single small round hole in the body panel, (Figure 6). Attach the top of the center Bracket to the Clip Nut with (1) 8mm x 30mm Hex Bolt, (1) 8mm Lock Washer and (1) 8mm x 28mm Large Flat Washer,

STX500 SIDEBARS

09-14 FORD F-150 SUPER CREW CAB

(Figure 7). Line up the hole in the Bracket with the forward hole in the pinch weld. Attach the Bracket to the pinch weld with (1) 8mm x 25mm Hex Bolt, (2) 8mm STD Flat Washers, (1) 8mm Lock Washer and (1) 8mm Hex Nut, (Figures 7 & 8). Do not tighten hardware at this time.