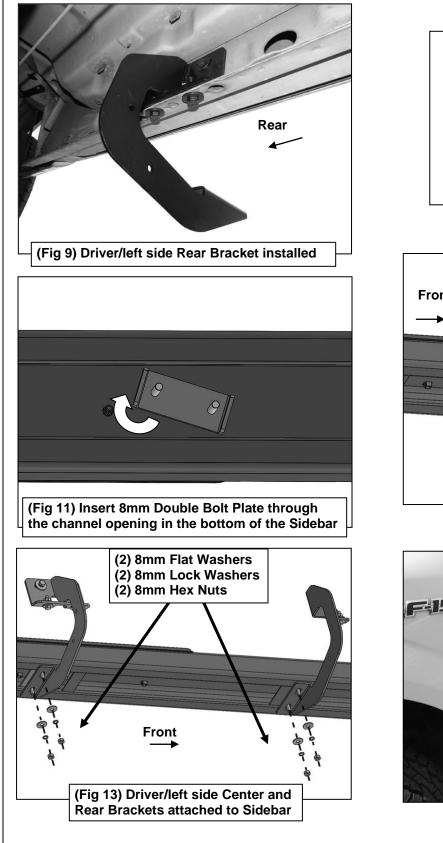

- 7. Continue along the cab to the rear mounting location and locate the last (2) mounting holes in the pinch weld at the back of the cab, (Figure 1). Repeat Steps 2—5 for rear Bracket installation, (Figure 9).
- 8. Carefully unwrap and select (1) Sidebar. Place the Sidebar on top of the Brackets. Locate the channel openings in the bottom of the Sidebar. Select (3) 8mm Double Bolt Plates, (Figure 10). Insert the Bolt Plates into the channel in the bottom of the Sidebar closest to the Brackets, (Figure 11). Lift the Sidebar up and guide the studs through the Brackets.
- 9. Attach the Sidebar to the Brackets with (6) 8mm Flat Washers, (6) 8mm Lock Washers and (6) 8mm Hex Nuts, (Figures 12 & 13).
- **10.** Level and adjust the Sidebar and tighten all hardware.
- 11. Repeat Steps 2—11 Sidebar installation on the passenger/right side.
- 12. Do periodic inspections to the installation to make sure that all hardware is secure and tight.

# **Driver/left Side Installation Pictured**