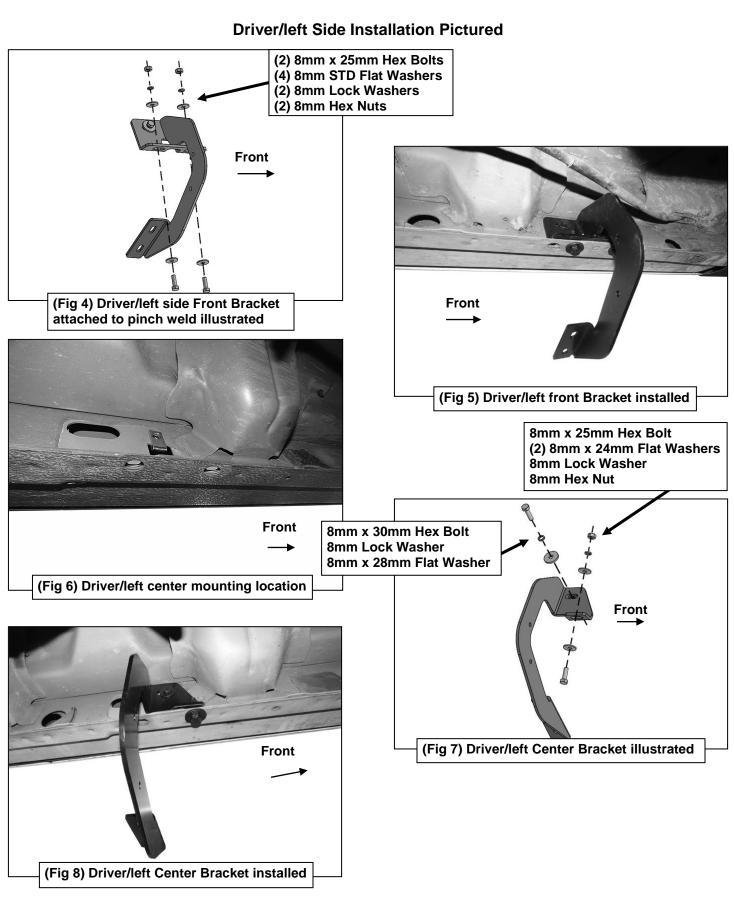

## **PROCEDURE:**

- 1. REMOVE CONTENTS FROM BOX. VERIFY ALL PARTS ARE PRESENT. READ INSTRUCTIONS CAREFULLY BEFORE STARTING INSTALLATION.
- 2. Starting on the driver/left side of the vehicle, locate the (2) holes in the bottom of the body panel, (pinch weld), toward the front tire, (Figure 1). Next locate the rectangular opening and (2) small holes in the inner body panel directly above the holes in the pinch weld, (Figures 1 & 2). NOTE: The holes in the inner panel may be covered with sealing tape or insulation.
- 3. Slide (1) 8mm Clip Nut into the rectangular opening with the nut towards the inside. Line up the threaded nut on the clip with the round hole, (Figure 2). Repeat to install the 2nd 8mm Clip Nut in remaining hole location.
- 4. Select (1) Driver/left side Front Mounting Bracket. Attach the Bracket to the (2) Clip Nuts with the included (2) 8mm x 30mm Hex Bolts, (2) 8mm Lock Washers and (2) 8mm x 28mm Large Flat Washers, (Figures 3 & 5). NOTE: The brake cable may be run on the outside of the Bracket. Do not tighten hardware at this time.
- 5. Align the bottom holes in the front Bracket with the (2) holes in the pinch weld. Attach the Bracket to the pinch weld using the included (2) 8mm x 25mm Hex Bolts, (4) 8mm x 24mm STD Flat Washers, (2) 8mm Lock Washers and (2) 8mm Hex Nuts, (Figures 4 & 5). NOTE: Insert the bolts up from the bottom of the pinch weld and through the Bracket.
- 6. Move along the cab to the center mounting location, (Figures 1 & 6). Locate the (2) holes in the pinch weld similar to the front location. Insert (1) 8mm Clip Nut into the rectangular opening and up to the single small round hole in the body panel, (Figure 6). Attach the top of the center Bracket to the Clip Nut with (1) 8mm x 30mm Hex Bolt, (1) 8mm Lock Washer and (1) 8mm x 28mm Large Flat Washer,

STX500 SIDEBARS

09-14 FORD F-150 SUPER CREW CAB

(Figure 7). Line up the hole in the Bracket with the forward hole in the pinch weld. Attach the Bracket to the pinch weld with (1) 8mm x 25mm Hex Bolt, (2) 8mm STD Flat Washers, (1) 8mm Lock Washer and (1) 8mm Hex Nut, (Figures 7 & 8). Do not tighten hardware at this time.

## **Driver/left Side Installation Pictured**