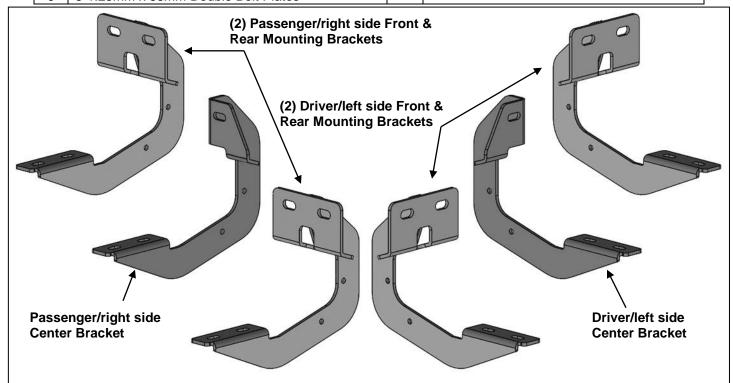

### PARTS LIST:

| 2  | T6 Sidebars (91in)                               | 10 | 8-1.25mm x 30mm Hex Bolts           |
|----|--------------------------------------------------|----|-------------------------------------|
| 2  | Driver/left Front and Rear Mounting Brackets     | 10 | 8-1.25mm x 25mm Hex Bolts           |
| 2  | Passenger/right Front and Rear Mounting Brackets | 10 | 8mm x 28mm x 3mm Large Flat Washers |
| 1  | Driver/left Center Mounting Bracket              | 32 | 8mm x 24mm x 2mm Flat Washers       |
| 1  | Passenger/right Center Mounting Bracket          | 32 | 8mm Lock Washers                    |
| 10 | 8mm Clip Nuts                                    | 22 | 8-1.25mm Hex Nuts                   |
| 6  | 8-1.25mm x 35mm Double Bolt Plates               |    |                                     |