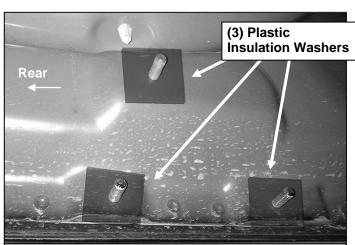

# REMOVE CONTENTS FROM BOX. VERIFY ALL PARTS ARE PRESENT. READ INSTRUCTIONS CAREFULLY BEFORE STARTING INSTALLATION. ASSISTANCE IS RECOMMENDED.

- 1. Start the installation under the driver/left side of the vehicle. Locate the front factory mounting location along the inner side of the body, (Figure 1).
- 2. Slide (1) Plastic Washer over each of the (3) factory mounting studs in the body panel, (Figures 2 & 3). IMPORTANT: The Plastic Washers are designed to prevent corrosion between the aluminum body panel and the steel mounting brackets. Do not install the Brackets without the Plastic Washers.
- Select (1) Mounting Bracket. NOTE: All (4) Brackets are universal and will fit left or right side. Attach the Mounting Bracket to the (3) factory studs with (3) 8mm Flat Washers and (3) 8mm Nylon Lock Nuts, (Figure 4). Leave brackets loose at this time.
- 4. Repeat Steps 1—3 for Bracket installation on the driver/left rear side.
- Select the Driver/left Sidebar. NOTE: The front stepping pad is farther from the front end of the Sidebar. Place the Sidebar on top of the Brackets. Locate the channel in the bottom of the Sidebar. Select (2) 8mm Double Bolt Plates, (Figure 5). Insert the Bolt Plates into the channel in the bottom of the Sidebar closest to the Brackets, (Figure 6). Lift the Sidebar up and guide the stude through the Brackets.
- 6. Attach the Sidebar to the Brackets with (4) 8mm Flat Washers, (4) 8mm Lock Washers and (4) 8mm Hex Nuts, (Figures 7 & 8). Do not tighten hardware.