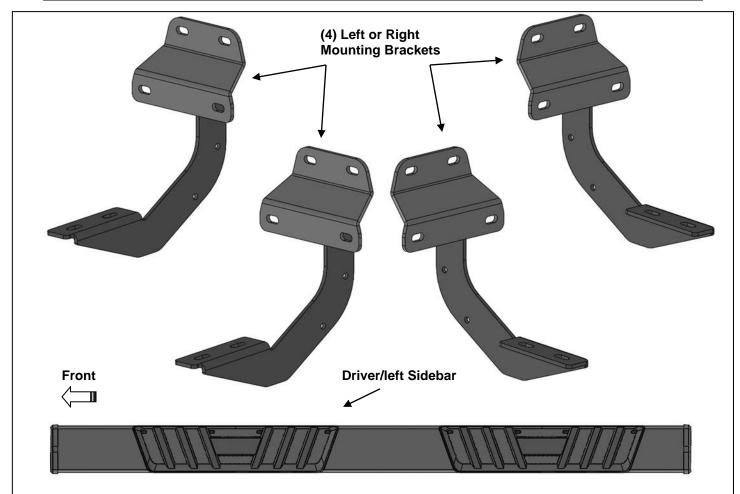

## PARTS LIST:

| 1  | 79" Driver/left side T6 Sidebar             | 20 | 8mm x 24mm x 2mm Washers |
|----|---------------------------------------------|----|--------------------------|
| 1  | 79" Passenger/right side T6 Sidebar         | 8  | 8mm Lock Washers         |
| 4  | Universal Mounting Brackets (left or right) | 8  | 8-1.25mm Hex Nuts        |
| 4  | 8-1.25mm x 35mm Double Bolt Plates          | 12 | 8-1.25mm Nylon Lock Nuts |
| 12 | 8mm Plastic Washers                         |    |                          |

# REMOVE CONTENTS FROM BOX. VERIFY ALL PARTS ARE PRESENT. READ INSTRUCTIONS CAREFULLY BEFORE STARTING INSTALLATION. ASSISTANCE IS RECOMMENDED.

- 1. Start the installation under the driver/left side of the vehicle. Locate the front factory mounting location along the inner side of the body, (Figure 1).
- 2. Slide (1) Plastic Washer over each of the (3) factory mounting studs in the body panel, (Figures 2 & 3). IMPORTANT: The Plastic Washers are designed to prevent corrosion between the aluminum body panel and the steel mounting brackets. Do not install the Brackets without the Plastic Washers.
- Select (1) Mounting Bracket. NOTE: All (4) Brackets are universal and will fit left or right side. Attach the Mounting Bracket to the (3) factory studs with (3) 8mm Flat Washers and (3) 8mm Nylon Lock Nuts, (Figure 4). Leave brackets loose at this time.
- 4. Repeat Steps 1—3 for Bracket installation on the driver/left rear side.
- Select the Driver/left Sidebar. NOTE: The front stepping pad is farther from the front end of the Sidebar. Place the Sidebar on top of the Brackets. Locate the channel in the bottom of the Sidebar. Select (2) 8mm Double Bolt Plates, (Figure 5). Insert the Bolt Plates into the channel in the bottom of the Sidebar closest to the Brackets, (Figure 6). Lift the Sidebar up and guide the stude through the Brackets.
- 6. Attach the Sidebar to the Brackets with (4) 8mm Flat Washers, (4) 8mm Lock Washers and (4) 8mm Hex Nuts, (Figures 7 & 8). Do not tighten hardware.