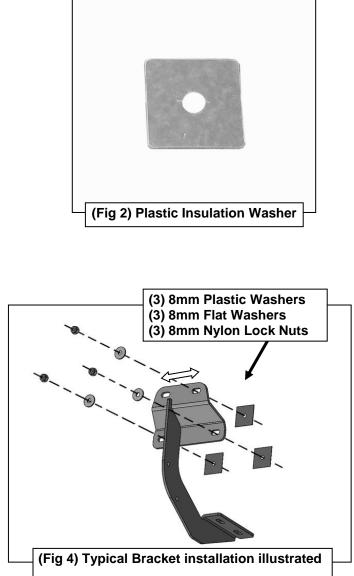

# REMOVE CONTENTS FROM BOX. VERIFY ALL PARTS ARE PRESENT. READ INSTRUCTIONS CAREFULLY BEFORE STARTING INSTALLATION. ASSISTANCE IS RECOMMENDED.

- 1. Start the installation under the driver/left side of the vehicle. Locate the front factory mounting location along the inner side of the body, (Figure 1).
- 2. Slide (1) Plastic Washer over each of the (3) factory mounting studs in the body panel, (Figures 2 & 3). IMPORTANT: The Plastic Washers are designed to prevent corrosion between the aluminum body panel and the steel mounting brackets. Do not install the Brackets without the Plastic Washers.
- Select (1) Mounting Bracket. NOTE: All (4) Brackets are universal and will fit left or right side. Attach the Mounting Bracket to the (3) factory studs with (3) 8mm Flat Washers and (3) 8mm Nylon Lock Nuts, (Figure 4). Leave brackets loose at this time.
- 4. Repeat Steps 1—3 for Bracket installation on the driver/left rear side.
- Select the Driver/left Sidebar. NOTE: The front stepping pad is farther from the front end of the Sidebar. Place the Sidebar on top of the Brackets. Locate the channel in the bottom of the Sidebar. Select (2) 8mm Double Bolt Plates, (Figure 5). Insert the Bolt Plates into the channel in the bottom of the Sidebar closest to the Brackets, (Figure 6). Lift the Sidebar up and guide the stude through the Brackets.
- 6. Attach the Sidebar to the Brackets with (4) 8mm Flat Washers, (4) 8mm Lock Washers and (4) 8mm Hex Nuts, (Figures 7 & 8). Do not tighten hardware.