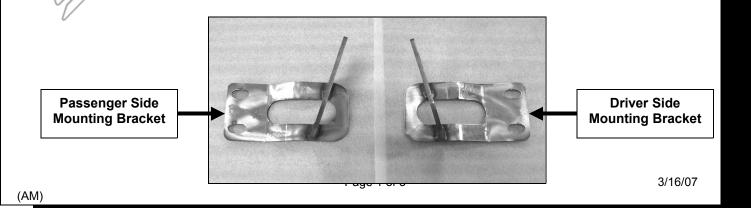

#### **PARTS LIST:**

| 1 | Bull Bar                          |
|---|-----------------------------------|
| 1 | Driver/Left side Mounting Bracket |
| 1 | Passenger/Right Mounting Bracket  |
| 4 | 3/8" x 1 1/4" Hex Head Bolts      |
| 4 | 3/8" Nylock Nuts                  |
| 8 | 3/8" Flat Washers                 |

## Figure 1

Driver side
Mounting Bracket

Factory Bolts

Figure 2

Figure 3

3/8" x 1 1/4" Hex Head Bolts, 3/8" Nylock Nut, & 3/8" Flat Washers

Figure 4