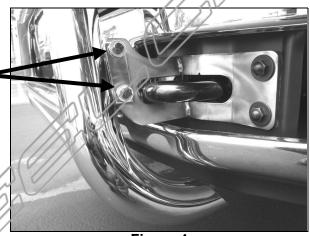

#### PROCEDURE:

- 1. REMOVE CONTENTS FROM BOX. VERIFY ALL PARTS ARE PRESENT. READ INSTRUCTIONS CAREFULLY BEFORE STARTING INSTALLATION.
- 2. **NOTE**: It may be necessary to remove/relocate front license plate and license plate bracket. It is not required, but strongly recommended. If local/state law requires a license plate, license plate relocation kit is available.
- 3. From front of vehicle remove the driver side bumper mount bolts (Figure 2).
  WARNING! Do not remove passenger and driver bumper mount bolts at the same time.
  Remove one side at a time.
- 4. Place Mounting Bracket onto vehicle and line it up against the outer gusset bend on the frame. Leave about 1/8" clearance between bottom of Mounting Bracket and bumper. Secure Mounting Bracket to vehicle using the factory bolts (Figure 3). Fully tighten these bolts at this time.
- 5. Once the driver side Mounting Bracket is fully tightened, repeat steps 2 4 for passenger side Mounting Bracket.
- 6. With help position Bull Bar on the outer side of Mounting Brackets. Attach Bull Bar to Mounting Brackets using the included (4) 3/8" x 1 1/4" Hex Head Bolts, (4) 3/8" Nylock Nuts, and (8) 3/8" Flat Washers (Figure 4). Do not tighten at this time.
- 7. Level and adjust Bull Bar as desired, then tighten all hardware at this time.
- **8.** Do periodic inspections to the installation to make sure that all hardware is secure and tight.

## Figure 1

Driver side
Mounting Bracket

Factory Bolts

Figure 2

Figure 3

3/8" x 1 1/4" Hex Head Bolts, 3/8" Nylock Nut, & 3/8" Flat Washers

Figure 4