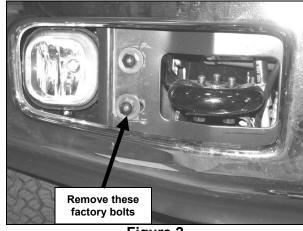

#### PROCEDURE:

- 1. REMOVE CONTENTS FROM BOX. VERIFY ALL PARTS ARE PRESENT. READ INSTRUCTIONS CAREFULLY BEFORE STARTING INSTALLATION.
- 2. **NOTE**: It may be necessary to remove/relocate front license plate and license plate bracket. It is not required, but strongly recommended. If local/state law requires a license plate, license plate relocation kit is available.
- 3. From front of vehicle remove the driver side bumper mount bolts (Figure 2).
  WARNING! Do not remove passenger and driver bumper mount bolts at the same time.
  Remove one side at a time.
- 4. Place Mounting Bracket onto vehicle and line it up against the outer gusset bend on the frame. Leave about 1/8" clearance between bottom of Mounting Bracket and bumper. Secure Mounting Bracket to vehicle using the factory bolts (Figure 3). Fully tighten these bolts at this time.
- 5. Once the driver side Mounting Bracket is fully tightened, repeat steps 2 4 for passenger side Mounting Bracket.
- 6. With help position Bull Bar on the outer side of Mounting Brackets. Attach Bull Bar to Mounting Brackets using the included (4) 3/8" x 1 1/4" Hex Head Bolts, (4) 3/8" Nylock Nuts, and (8) 3/8" Flat Washers (Figure 4). Do not tighten at this time.
- 7. Level and adjust Bull Bar as desired, then tighten all hardware at this time.
- **8.** Do periodic inspections to the installation to make sure that all hardware is secure and tight.

## Figure 1

Driver side
Mounting Bracket

Factory Bolts

Figure 2

Figure 3

3/8" x 1 1/4" Hex Head Bolts, 3/8" Nylock Nut, & 3/8" Flat Washers

Figure 4