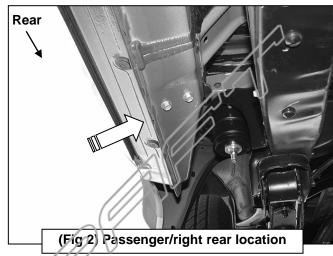

## PROCEDURE:

- 1. REMOVE CONTENTS FROM BOX. VERIFY ALL PARTS ARE PRESENT. READ INSTRUCTIONS CAREFULLY. USE ILLUSTRATION TO IDENTIFY RUNNING BOARDS. ASSISTANCE IS RECOMMENDED.
- 2. Starting from under the passenger side of the vehicle, remove the plastic plugs, (or hex bolts), covering the factory threaded holes in the body panel, (Figures 1 & 2). NOTE: There are (4) factory running board mounting locations along the bottom of the body. Repeat to remove the plugs from the 2nd, 3rd and 4th (rear) mounting locations.
- 3. Carefully unwrap the passenger side HD Side Step. With assistance, hold the Side Step up in place against the (4) mounting locations. Attach the Side Step to the factory threaded mounting holes with the included (8) 8mm Hex Bolts, (8) 8mm Lock Washers and (8) Flat Washers (Figures 3—5). Do not tighten hardware at this time.
- **4.** Level and adjust the Side Step and tighten all hardware.
- 5. Repeat Steps 2—4 for driver/left Side Step installation.
- **6.** Do periodic inspections to the installation to make sure that all hardware is secure and tight.