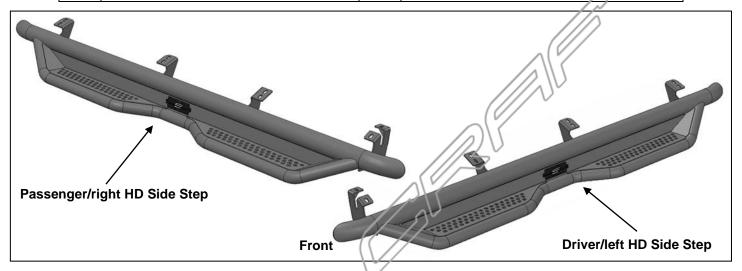

## **PARTS LIST:**

| Qty | Description                  | Qty | Description                          |
|-----|------------------------------|-----|--------------------------------------|
| 1   | Driver/left HD Side Step     | 16  | 8-1.25mm x 30mm Hex Bolts            |
| 1   | Passenger/right HD Side Step | 16  | 8mm x 24mm OD x 2mm STD Flat Washers |
|     |                              | 16  | 8mm Lock Washers                     |

## PROCEDURE:

- 1. REMOVE CONTENTS FROM BOX. VERIFY ALL PARTS ARE PRESENT. READ INSTRUCTIONS CAREFULLY. USE ILLUSTRATION TO IDENTIFY RUNNING BOARDS. ASSISTANCE IS RECOMMENDED.
- 2. Starting from under the passenger side of the vehicle, remove the plastic plugs, (or hex bolts), covering the factory threaded holes in the body panel, (Figures 1 & 2). NOTE: There are (4) factory running board mounting locations along the bottom of the body. Repeat to remove the plugs from the 2nd, 3rd and 4th (rear) mounting locations.
- 3. Carefully unwrap the passenger side HD Side Step. With assistance, hold the Side Step up in place against the (4) mounting locations. Attach the Side Step to the factory threaded mounting holes with the included (8) 8mm Hex Bolts, (8) 8mm Lock Washers and (8) Flat Washers (Figures 3—5). Do not tighten hardware at this time.
- **4.** Level and adjust the Side Step and tighten all hardware.
- 5. Repeat Steps 2—4 for driver/left Side Step installation.
- **6.** Do periodic inspections to the installation to make sure that all hardware is secure and tight.

## **Passenger Side Installation Pictured**