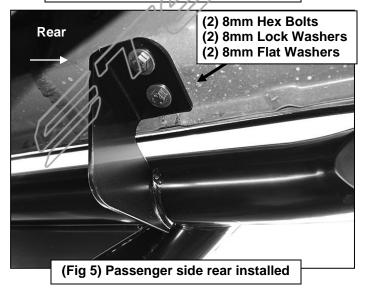

## PROCEDURE:

- 1. REMOVE CONTENTS FROM BOX. VERIFY ALL PARTS ARE PRESENT. READ INSTRUCTIONS CAREFULLY. USE ILLUSTRATION TO IDENTIFY RUNNING BOARDS. ASSISTANCE IS RECOMMENDED.
- 2. Starting from under the passenger side of the vehicle, remove the plastic plugs, (or hex bolts), covering the factory threaded holes in the body panel, (Figures 1 & 2). NOTE: There are (4) factory running board mounting locations along the bottom of the body. Repeat to remove the plugs from the 2nd, 3rd and 4th (rear) mounting locations.
- 3. Carefully unwrap the passenger side HD Side Step. With assistance, hold the Side Step up in place against the (4) mounting locations. Attach the Side Step to the factory threaded mounting holes with the included (8) 8mm Hex Bolts, (8) 8mm Lock Washers and (8) Flat Washers (Figures 3—5). Do not tighten hardware at this time.
- **4.** Level and adjust the Side Step and tighten all hardware.
- 5. Repeat Steps 2—4 for driver/left Side Step installation.
- **6.** Do periodic inspections to the installation to make sure that all hardware is secure and tight.

## **Passenger Side Installation Pictured**