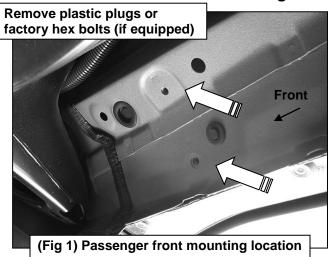

## PROCEDURE:

- 1. REMOVE CONTENTS FROM BOX. VERIFY ALL PARTS ARE PRESENT. READ INSTRUCTIONS CAREFULLY. USE ILLUSTRATION TO IDENTIFY RUNNING BOARDS. ASSISTANCE IS RECOMMENDED.
- 2. Starting from under the passenger side of the vehicle, remove the plastic plugs, (or hex bolts), covering the factory threaded holes in the body panel, (Figures 1 & 2). NOTE: There are (4) factory running board mounting locations along the bottom of the body. Repeat to remove the plugs from the 2nd, 3rd and 4th (rear) mounting locations.
- 3. Carefully unwrap the passenger side HD Side Step. With assistance, hold the Side Step up in place against the (4) mounting locations. Attach the Side Step to the factory threaded mounting holes with the included (8) 8mm Hex Bolts, (8) 8mm Lock Washers and (8) Flat Washers (Figures 3—5). Do not tighten hardware at this time.
- **4.** Level and adjust the Side Step and tighten all hardware.
- 5. Repeat Steps 2—4 for driver/left Side Step installation.
- **6.** Do periodic inspections to the installation to make sure that all hardware is secure and tight.