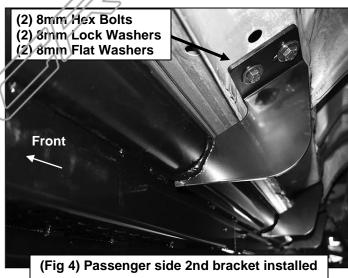

## PROCEDURE:

- 1. REMOVE CONTENTS FROM BOX. VERIFY ALL PARTS ARE PRESENT. READ INSTRUCTIONS CAREFULLY. USE ILLUSTRATION TO IDENTIFY RUNNING BOARDS. ASSISTANCE IS RECOMMENDED.
- 2. Starting from under the passenger side of the vehicle, remove the plastic plugs, (or hex bolts), covering the factory threaded holes in the body panel, (Figures 1 & 2). NOTE: There are (4) factory running board mounting locations along the bottom of the body. Repeat to remove the plugs from the 2nd, 3rd and 4th (rear) mounting locations.
- 3. Carefully unwrap the passenger side HD Side Step. With assistance, hold the Side Step up in place against the (4) mounting locations. Attach the Side Step to the factory threaded mounting holes with the included (8) 8mm Hex Bolts, (8) 8mm Lock Washers and (8) Flat Washers (Figures 3—5). Do not tighten hardware at this time.
- **4.** Level and adjust the Side Step and tighten all hardware.
- 5. Repeat Steps 2—4 for driver/left Side Step installation.
- **6.** Do periodic inspections to the installation to make sure that all hardware is secure and tight.

## **Passenger Side Installation Pictured**