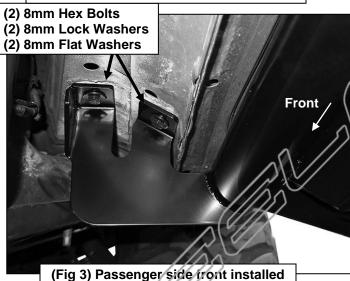

## PROCEDURE:

- 1. REMOVE CONTENTS FROM BOX. VERIFY ALL PARTS ARE PRESENT. READ INSTRUCTIONS CAREFULLY. USE ILLUSTRATION TO IDENTIFY RUNNING BOARDS. ASSISTANCE IS RECOMMENDED.
- 2. Starting from under the passenger side of the vehicle, remove the plastic plugs, (or hex bolts), covering the factory threaded holes in the body panel, (Figures 1 & 2). NOTE: There are (4) factory running board mounting locations along the bottom of the body. Repeat to remove the plugs from the 2nd, 3rd and 4th (rear) mounting locations.
- 3. Carefully unwrap the passenger side HD Side Step. With assistance, hold the Side Step up in place against the (4) mounting locations. Attach the Side Step to the factory threaded mounting holes with the included (8) 8mm Hex Bolts, (8) 8mm Lock Washers and (8) Flat Washers (Figures 3—5). Do not tighten hardware at this time.
- **4.** Level and adjust the Side Step and tighten all hardware.
- 5. Repeat Steps 2—4 for driver/left Side Step installation.
- **6.** Do periodic inspections to the installation to make sure that all hardware is secure and tight.